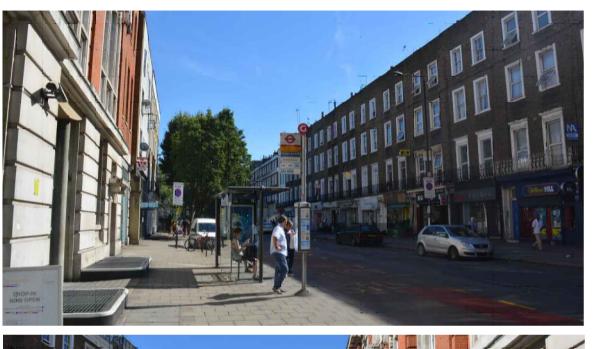

Eversholt Street, London, NW1 2JA Junction with Crowndale - 12m Before Furniture Index: CAM00056AB Easting/Northing: 529239/183336

The proposed advertising panel will comprise a double sided freestanding digital display unit at one end of the bus shelter. This will be viewed as an integral part of the existing shelter design.