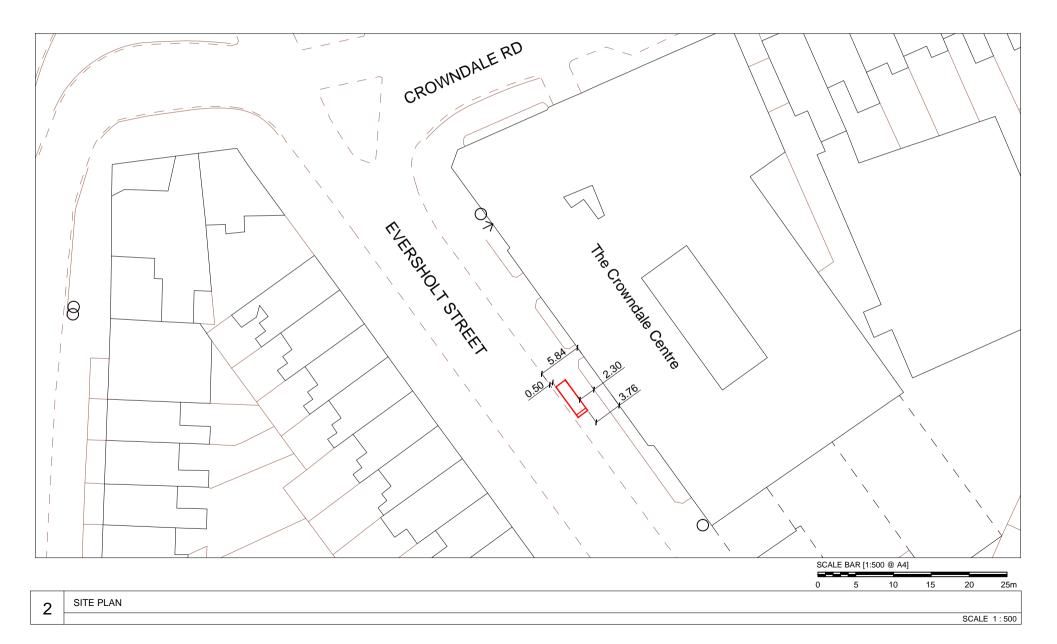

3

Eversholt Street, London, NW1 2JA Junction with Crowndale - 12m Before Furniture Index: CAM00056AB Easting/Northing: 529239/183336