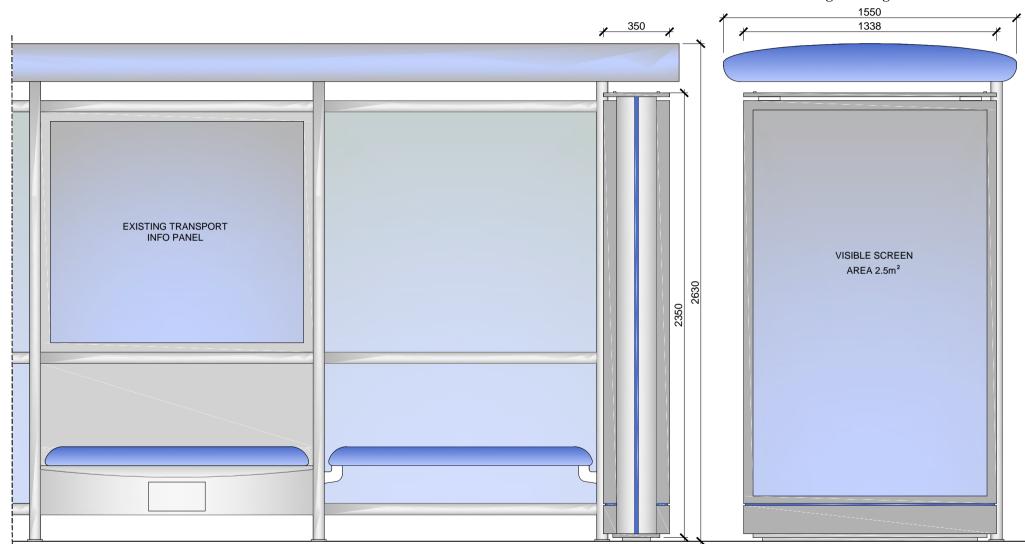

Eversholt Street, London, NW1 2JA Junction with Crowndale - 12m Before Furniture Index: CAM00056AB Easting/Northing: 529239/183336

The proposed advertising panel will comprise a double sided freestanding digital display unit at one end of the bus shelter. This will be viewed as an integral part of the existing shelter design.