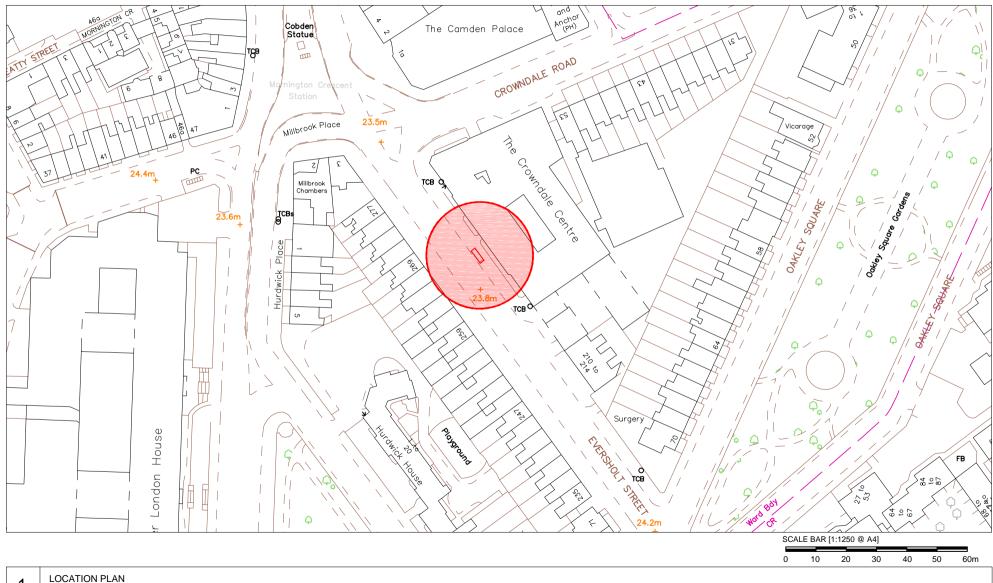

Eversholt Street, London, NW1 2JA Junction with Crowndale - 12m Before Furniture Index: CAM00056AB Easting/Northing: 529239/183336

1

Eversholt Street, London, NW1 2JA Junction with Crowndale - 12m Before Furniture Index: CAM00056AB Easting/Northing: 529239/183336