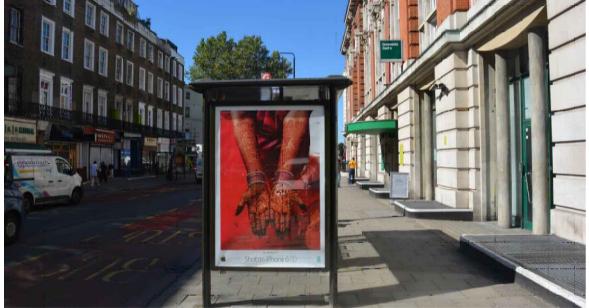

Eversholt Street, London, NW1 2JA Junction with Crowndale - 12m Before Furniture Index: CAM00056AB Easting/Northing: 529239/183336

The proposed advertising panel will comprise a double sided freestanding digital display unit at one end of the bus shelter. This will be viewed as an integral part of the existing shelter design.