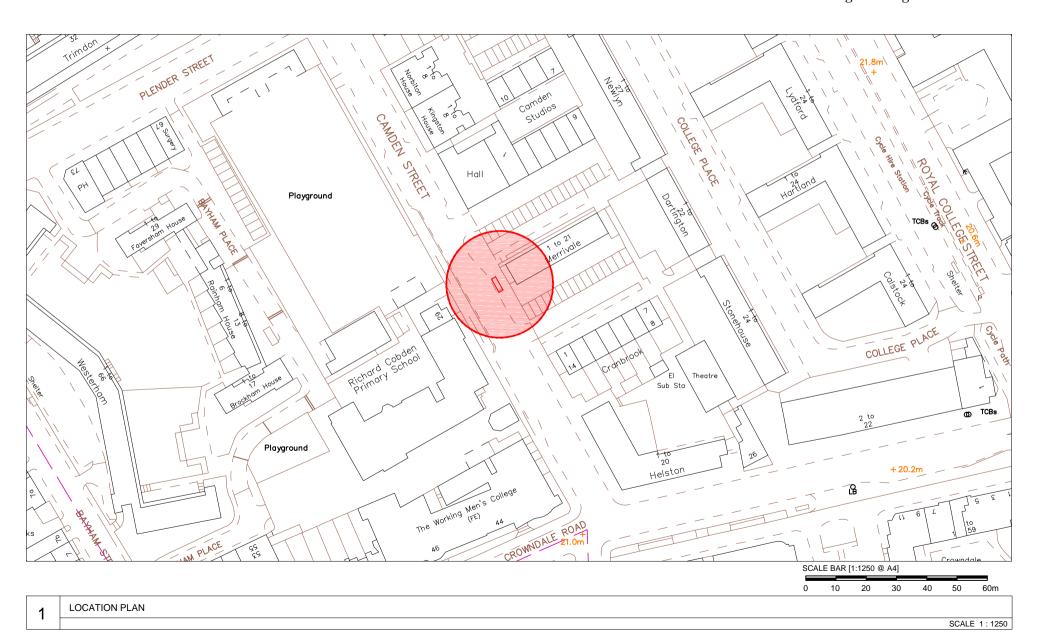

Camden Street, London, NW1 0LH Outside Merrivale Furniture Index: CAM00052AB

Easting/Northing: 529389/183540

Camden Street, London, NW1 0LH Outside Merrivale Furniture Index: CAM00052AB Easting/Northing: 529389/183540

Camden Street, London, NW1 0LH Outside Merrivale Furniture Index: CAM00052AB Easting/Northing: 529389/183540