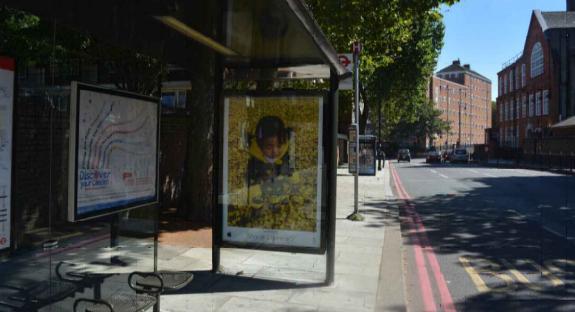

# PROPOSED ADVERTISING DISPLAY

The proposed advertising panel will comprise a double sided freestanding digital display unit at one end of the bus shelter. This will be viewed as an integral part of the existing shelter design.