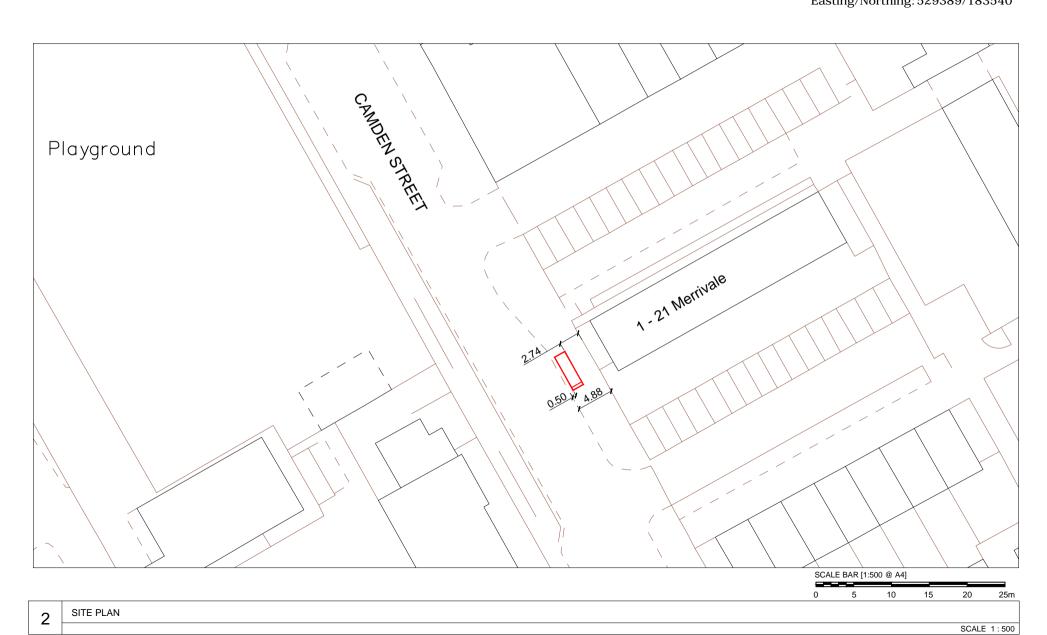

Camden Street, London, NW1 0LH Outside Merrivale

Furniture Index: CAM00052AB

Easting/Northing: 529389/183540

0 0.1 0.2 0.3 0.4 0.5 0.6 0.7 0.8 0.9 1m