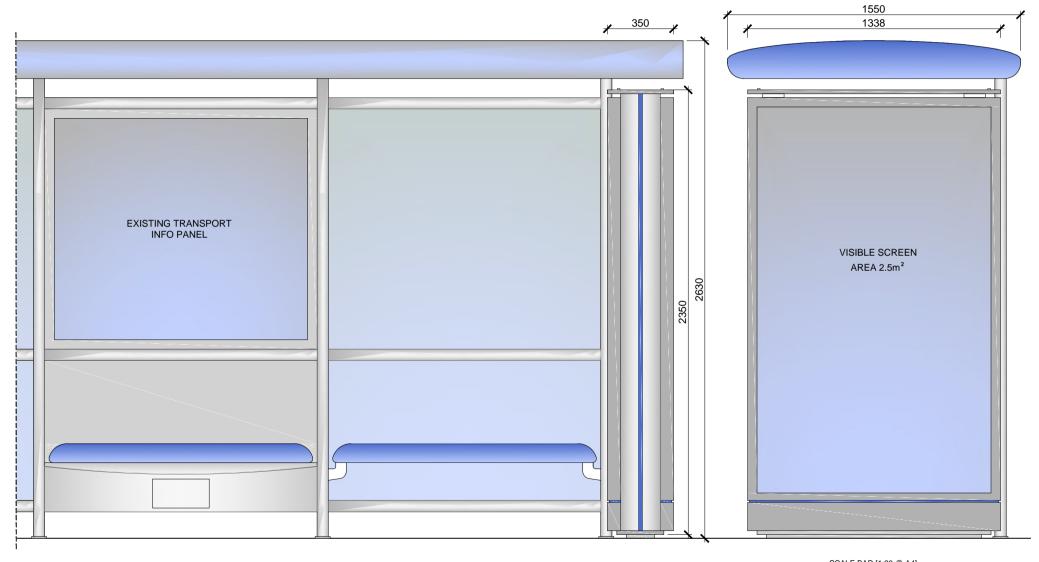

# PROPOSED ADVERTISING DISPLAY

The proposed advertising panel will comprise a double sided freestanding digital display unit at one end of the bus shelter. This will be viewed as an integral part of the existing shelter design.