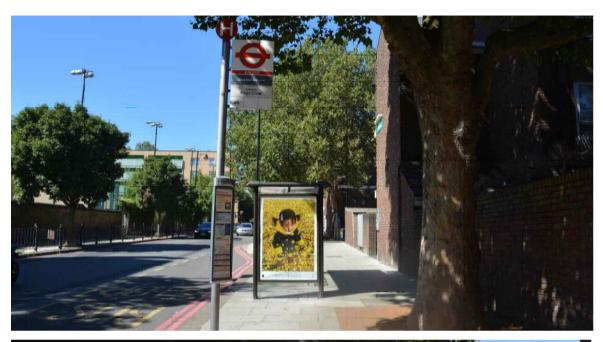

# PROPOSED ADVERTISING DISPLAY

The proposed advertising panel will comprise a double sided freestanding digital display unit at one end of the bus shelter. This will be viewed as an integral part of the existing shelter design.