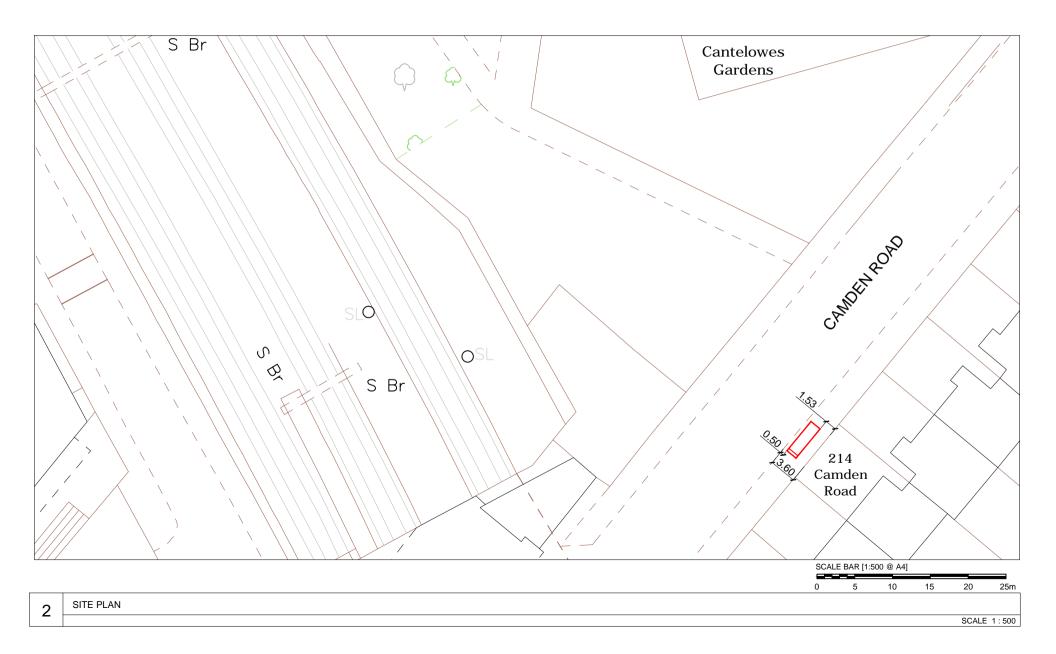

214 Camden Road, London, NW1 9RF Opposite Cantelowes Gardens Furniture Index: CAM0051AB Easting/Northing: 529556/184656

214 Camden Road, London, NW1 9RF Opposite Cantelowes Gardens Furniture Index: CAM0051AB Easting/Northing: 529556/184656

214 Camden Road, London, NW1 9RF Opposite Cantelowes Gardens Furniture Index: CAM0051AB Easting/Northing: 529556/184656

The proposed advertising panel will comprise a double sided freestanding digital display unit at one end of the bus shelter. This will be viewed as an integral part of the existing shelter design.