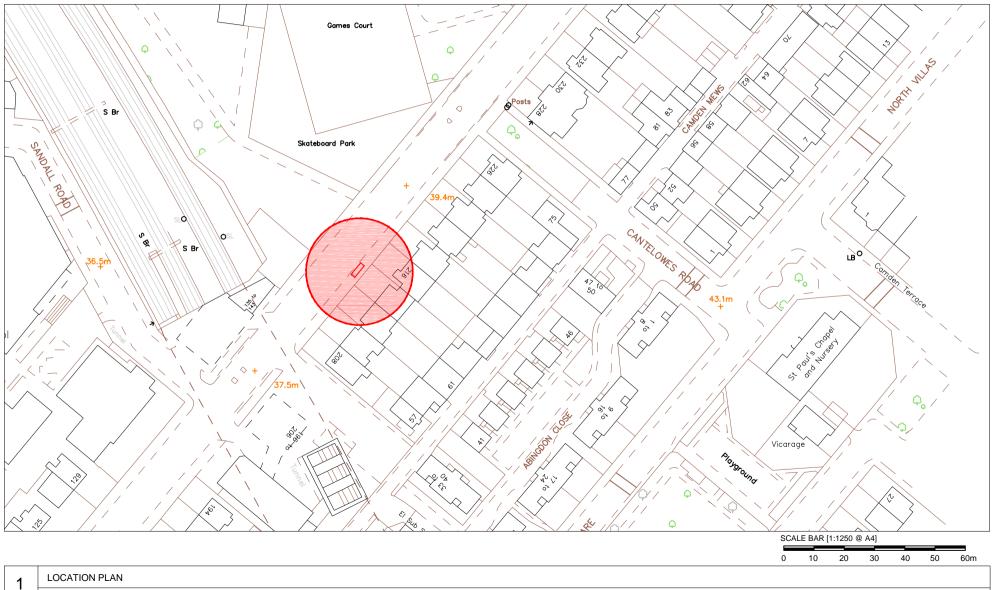

214 Camden Road, London, NW1 9RF Opposite Cantelowes Gardens Furniture Index: CAM0051AB Easting/Northing: 529556/184656

214 Camden Road, London, NW1 9RF Opposite Cantelowes Gardens Furniture Index: CAM0051AB Easting/Northing: 529556/184656