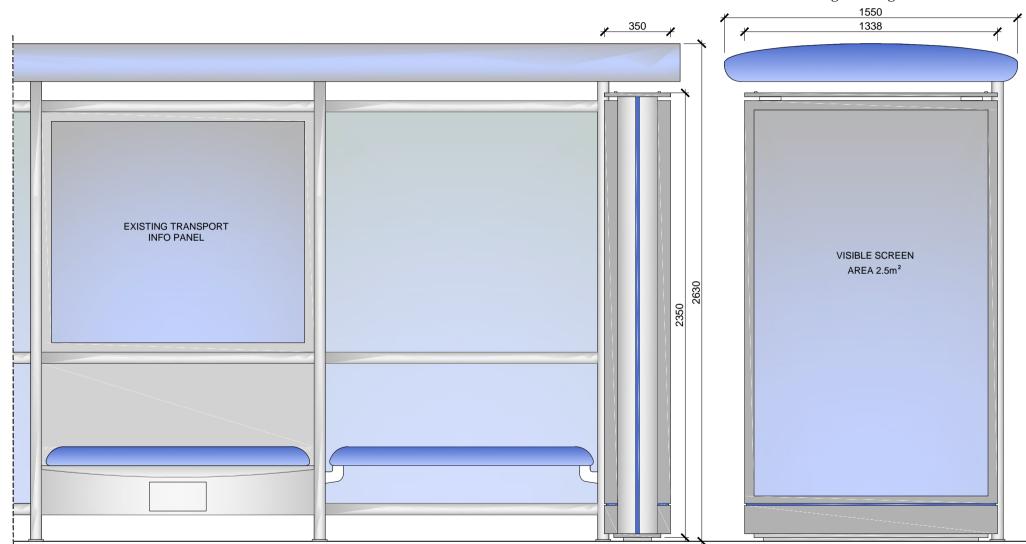

214 Camden Road, London, NW1 9RF Opposite Cantelowes Gardens Furniture Index: CAM0051AB Easting/Northing: 529556/184656

The proposed advertising panel will comprise a double sided freestanding digital display unit at one end of the bus shelter. This will be viewed as an integral part of the existing shelter design.

#### SCALE BAR [1:20 @ A4]

0 0.1 0.2 0.3 0.4 0.5 0.6 0.7 0.8 0.9 1m

4