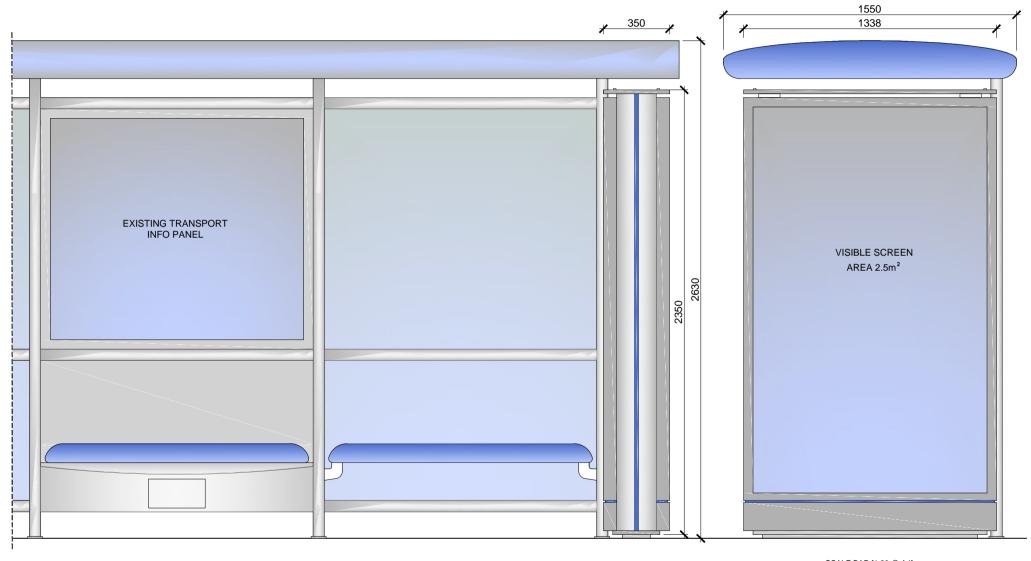

# PROPOSED ADVERTISING DISPLAY

The proposed advertising panel will comprise a double sided freestanding digital display unit at one end of the bus shelter. This will be viewed as an integral part of the existing shelter design.

26 Chalk Farm Road, London, NW1 8BF Opposite Listed Stables Market Furniture Index: CAM00050AB Easting/Northing: 528601/184243

SCALE BAR [1:20 @ A4]
0 0.1 0.2 0.3 0.4 0.5 0.6 0.7 0.8 0.9 1m