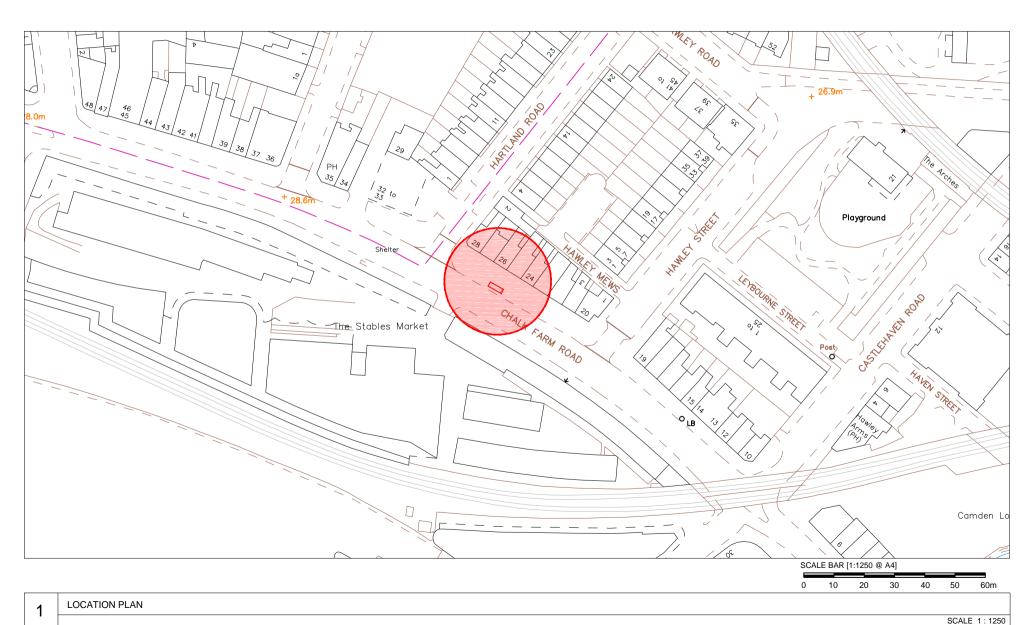

26 Chalk Farm Road, London, NW1 8BF Opposite Listed Stables Market Furniture Index: CAM00050AB Easting/Northing: 528601/184243

26 Chalk Farm Road, London, NW1 8BF Opposite Listed Stables Market Furniture Index: CAM00050AB Easting/Northing: 528601/184243

26 Chalk Farm Road, London, NW1 8BF Opposite Listed Stables Market Furniture Index: CAM00050AB Easting/Northing: 528601/184243