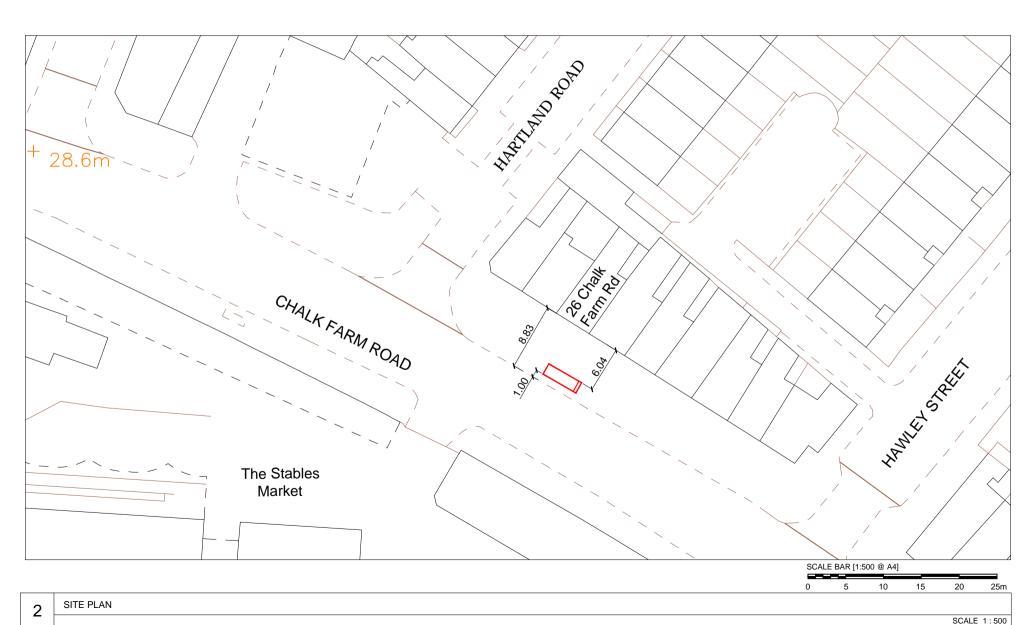

26 Chalk Farm Road, London, NW1 8BF Opposite Listed Stables Market Furniture Index: CAM00050AB Easting/Northing: 528601/184243

26 Chalk Farm Road, London, NW1 8BF Opposite Listed Stables Market Furniture Index: CAM00050AB Easting/Northing: 528601/184243

26 Chalk Farm Road, London, NW1 8BF Opposite Listed Stables Market Furniture Index: CAM00050AB Easting/Northing: 528601/184243