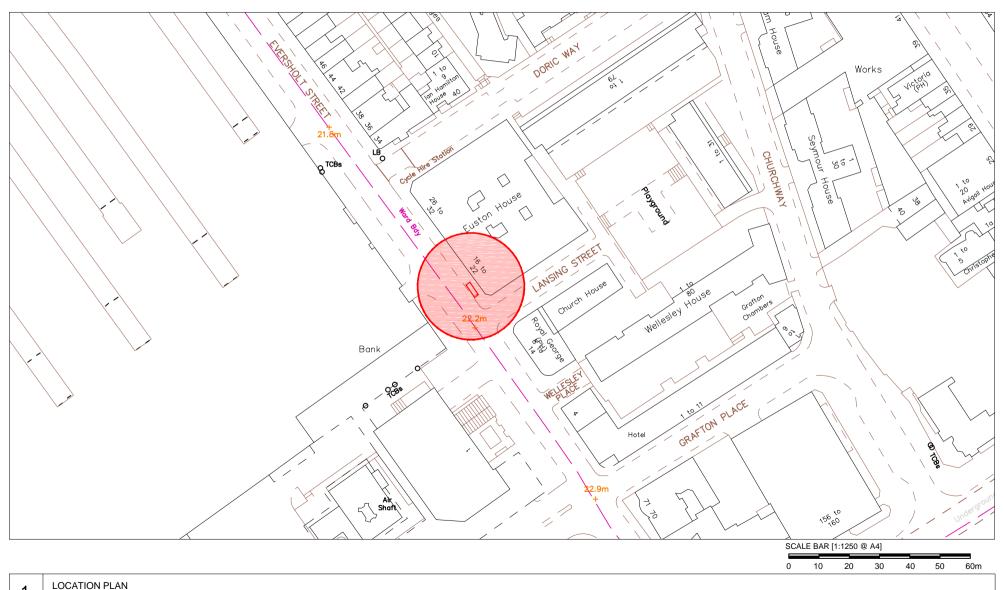

SCALE 1:1250

Eversholt Street, London, NW1 1DB Junction with Lansing Street Furniture Index: CAM00021AB Easting/Northing: 529681/182716

Eversholt Street, London, NW1 1DB Junction with Lansing Street Furniture Index: CAM00021AB Easting/Northing: 529681/182716

Eversholt Street, London, NW1 1DB Junction with Lansing Street Furniture Index: CAM00021AB Easting/Northing: 529681/182716