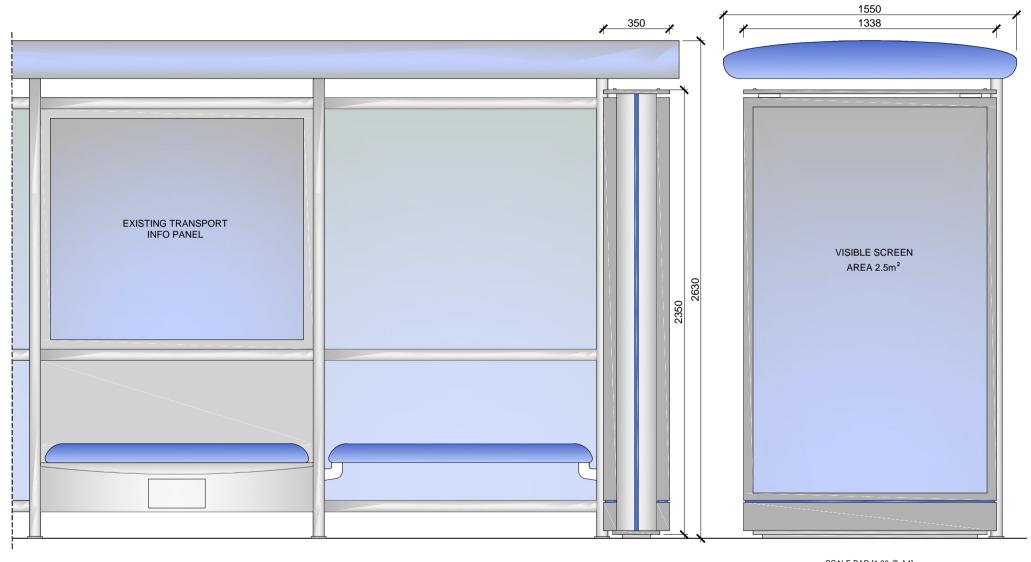

# PROPOSED ADVERTISING DISPLAY

The proposed advertising panel will comprise a double sided freestanding digital display unit at one end of the bus shelter. This will be viewed as an integral part of the existing shelter design.

Eversholt Street, London, NW1 1DB Junction with Lansing Street Furniture Index: CAM00021AB Easting/Northing: 529681/182716

SCALE BAR [1:20 @ A4]
0 0.1 0.2 0.3 0.4 0.5 0.6 0.7 0.8 0.9 1m