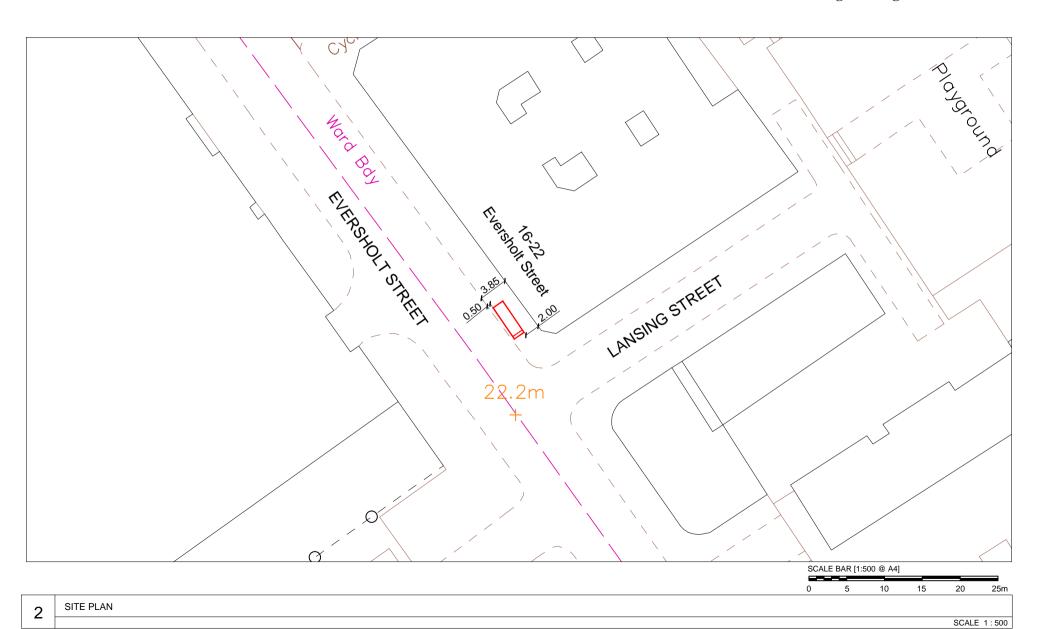

SCALE 1:1250

Eversholt Street, London, NW1 1DB Junction with Lansing Street Furniture Index: CAM00021AB Easting/Northing: 529681/182716



Eversholt Street, London, NW1 1DB Junction with Lansing Street Furniture Index: CAM00021AB Easting/Northing: 529681/182716



Eversholt Street, London, NW1 1DB Junction with Lansing Street Furniture Index: CAM00021AB Easting/Northing: 529681/182716



# LANCING STREET IN

# PROPOSED ADVERTISING DISPLAY

The proposed advertising panel will comprise a double sided freestanding digital display unit at one end of the bus shelter. This will be viewed as an integral part of the existing shelter design.

Eversholt Street, London, NW1 1DB Junction with Lansing Street Furniture Index: CAM00021AB Easting/Northing: 529681/182716



SCALE BAR [1:20 @ A4]
0 0.1 0.2 0.3 0.4 0.5 0.6 0.7 0.8 0.9 1m