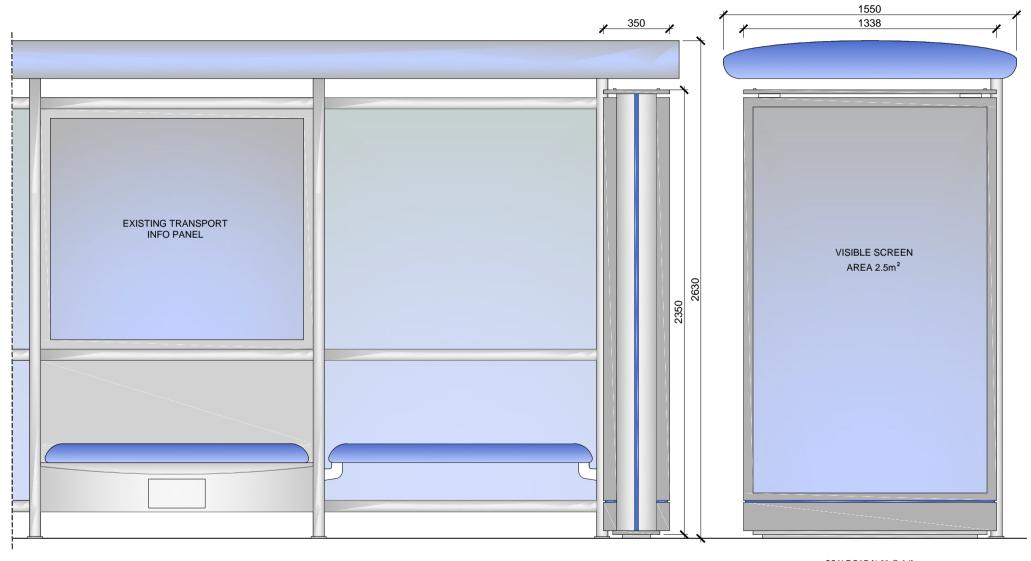

# PROPOSED ADVERTISING DISPLAY

The proposed advertising panel will comprise a double sided freestanding digital display unit at one end of the bus shelter. This will be viewed as an integral part of the existing shelter design.

Eversholt Street, London, NW1 1DL Outside no. 130 Eversholt Street Furniture Index: CAM00020AB Easting/Northing: 529480/182995

SCALE BAR [1:20 @ A4]

0 0.1 0.2 0.3 0.4 0.5 0.6 0.7 0.8 0.9 1m