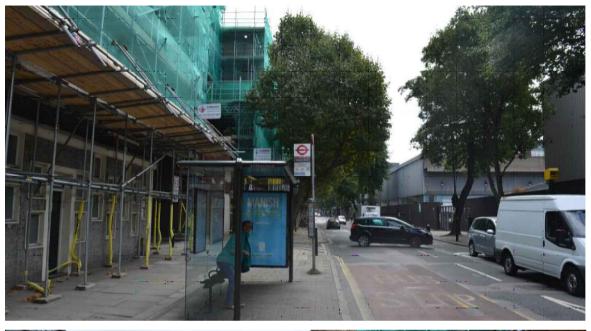

# PROPOSED ADVERTISING DISPLAY

The proposed advertising panel will comprise a double sided freestanding digital display unit at one end of the bus shelter. This will be viewed as an integral part of the existing shelter design.