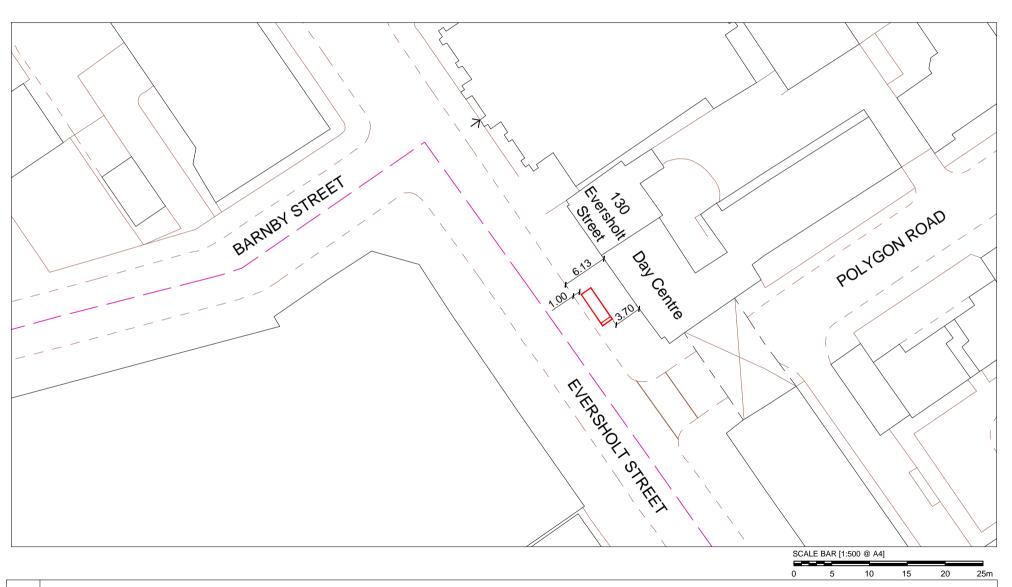

Eversholt Street, London, NW1 1DL Outside no. 130 Eversholt Street Furniture Index: CAM00020AB Easting/Northing: 529480/182995

SCALE BAR [1:20 @ A4]

0 0.1 0.2 0.3 0.4 0.5 0.6 0.7 0.8 0.9 1m