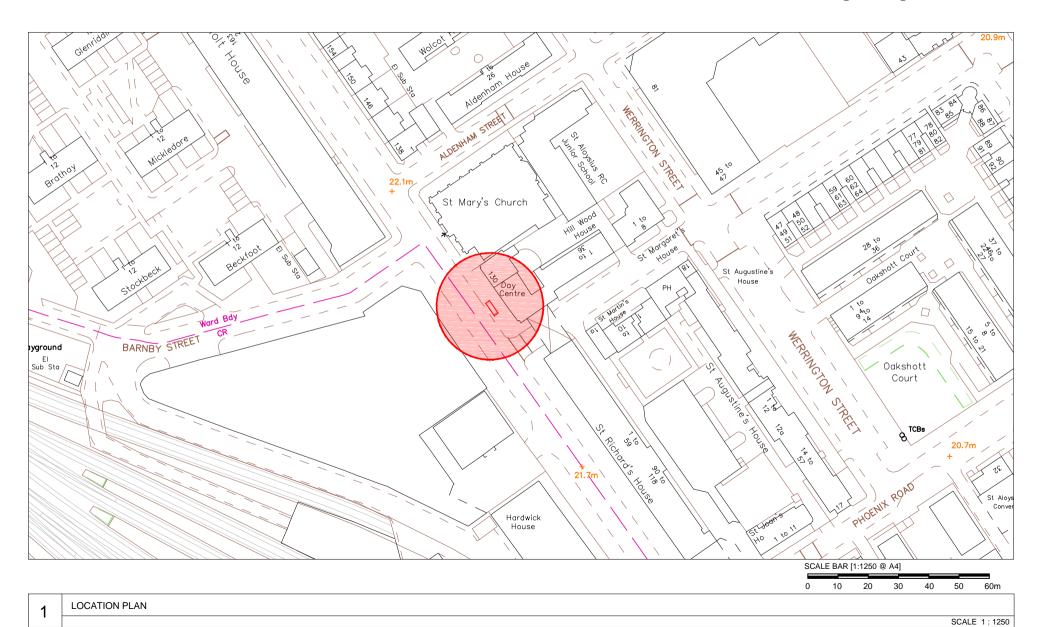

Eversholt Street, London, NW1 1DL Outside no.130 Eversholt Street Furniture Index: CAM00020AB Easting/Northing: 529480/182995

Eversholt Street, London, NW1 1DL Outside no.130 Eversholt Street Furniture Index: CAM00020AB Easting/Northing: 529480/182995

Eversholt Street, London, NW1 1DL Outside no.130 Eversholt Street Furniture Index: CAM00020AB Easting/Northing: 529480/182995