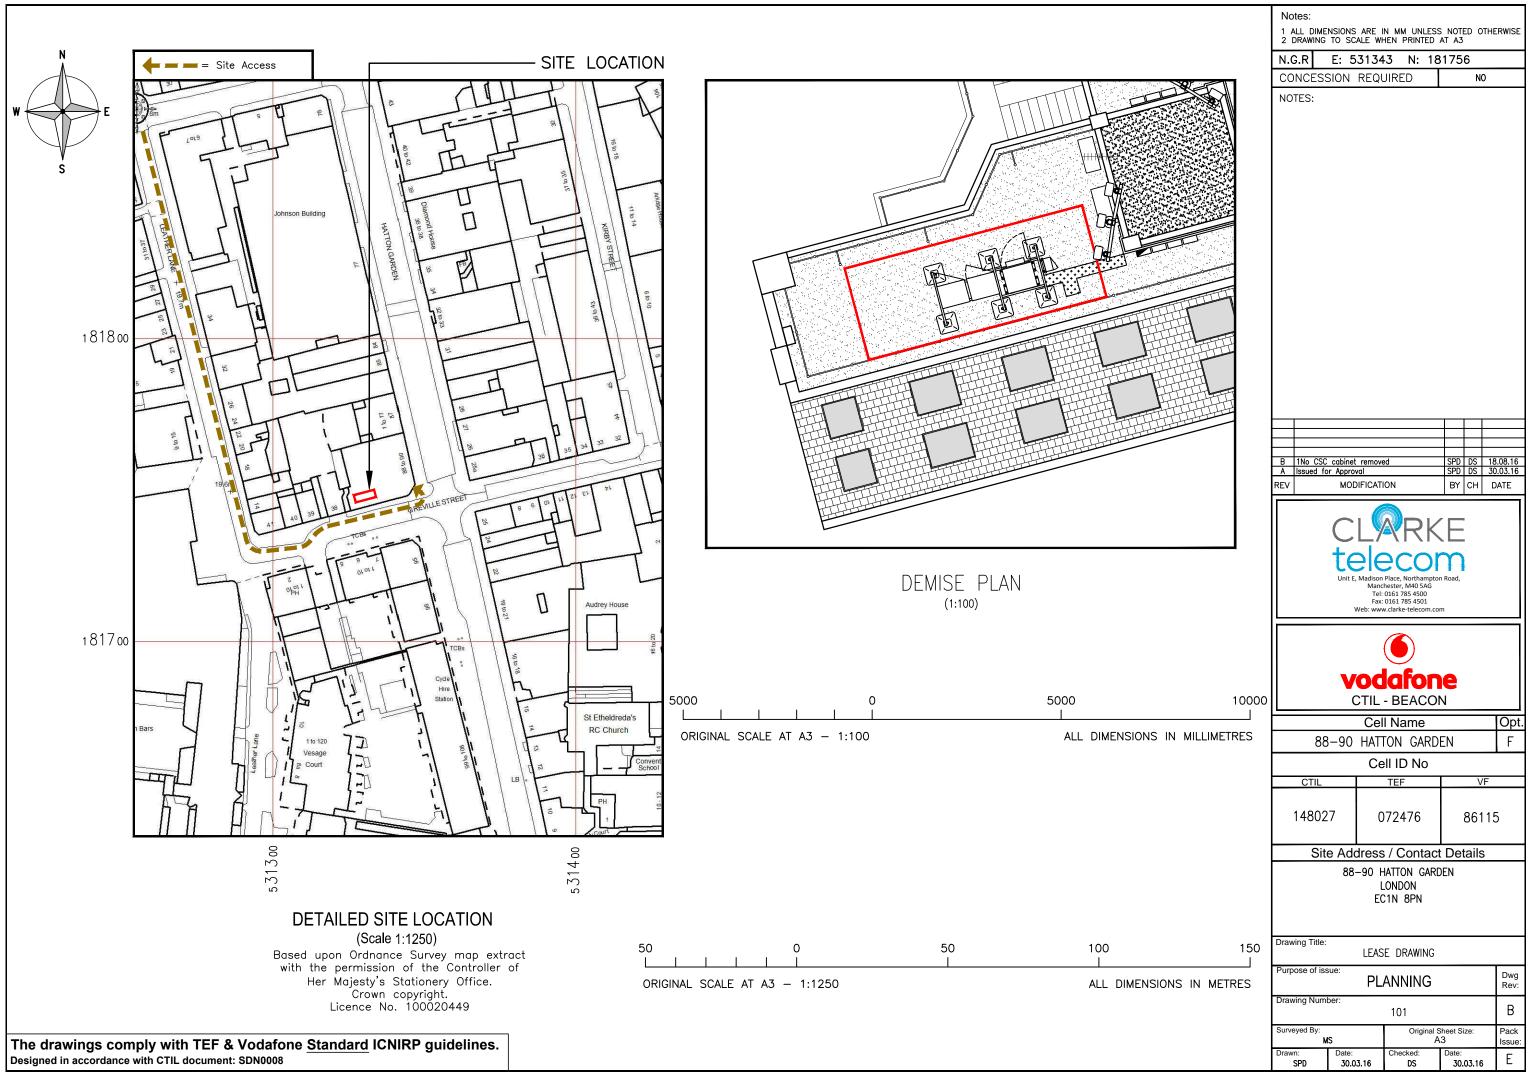

| _          |       |              |           |          |                       |                     |                       |              |           |
|                                                                                                                                            |            |       |              | $\square$ |          |                       |                     |                       |              |           |
|                                                                                                                                            |            |       |              |           |          |                       |                     |                       |              |           |









|            | -     |           |               |                    |                                    |                       |         |       |         |             |
|------------|-------|-----------|---------------|--------------------|------------------------------------|-----------------------|---------|-------|---------|-------------|
|            | -     | tes:      | FNSIONS       | ARF I              | и мм                               | UNLESS                | NOT     |       | THF     | RWISF       |
|            |       |           | S TO SC       | ALE WH             | IEN PI                             | RINTED A              | AT A3   |       |         | IN INGE     |
|            |       | S.R       |               | 3134               |