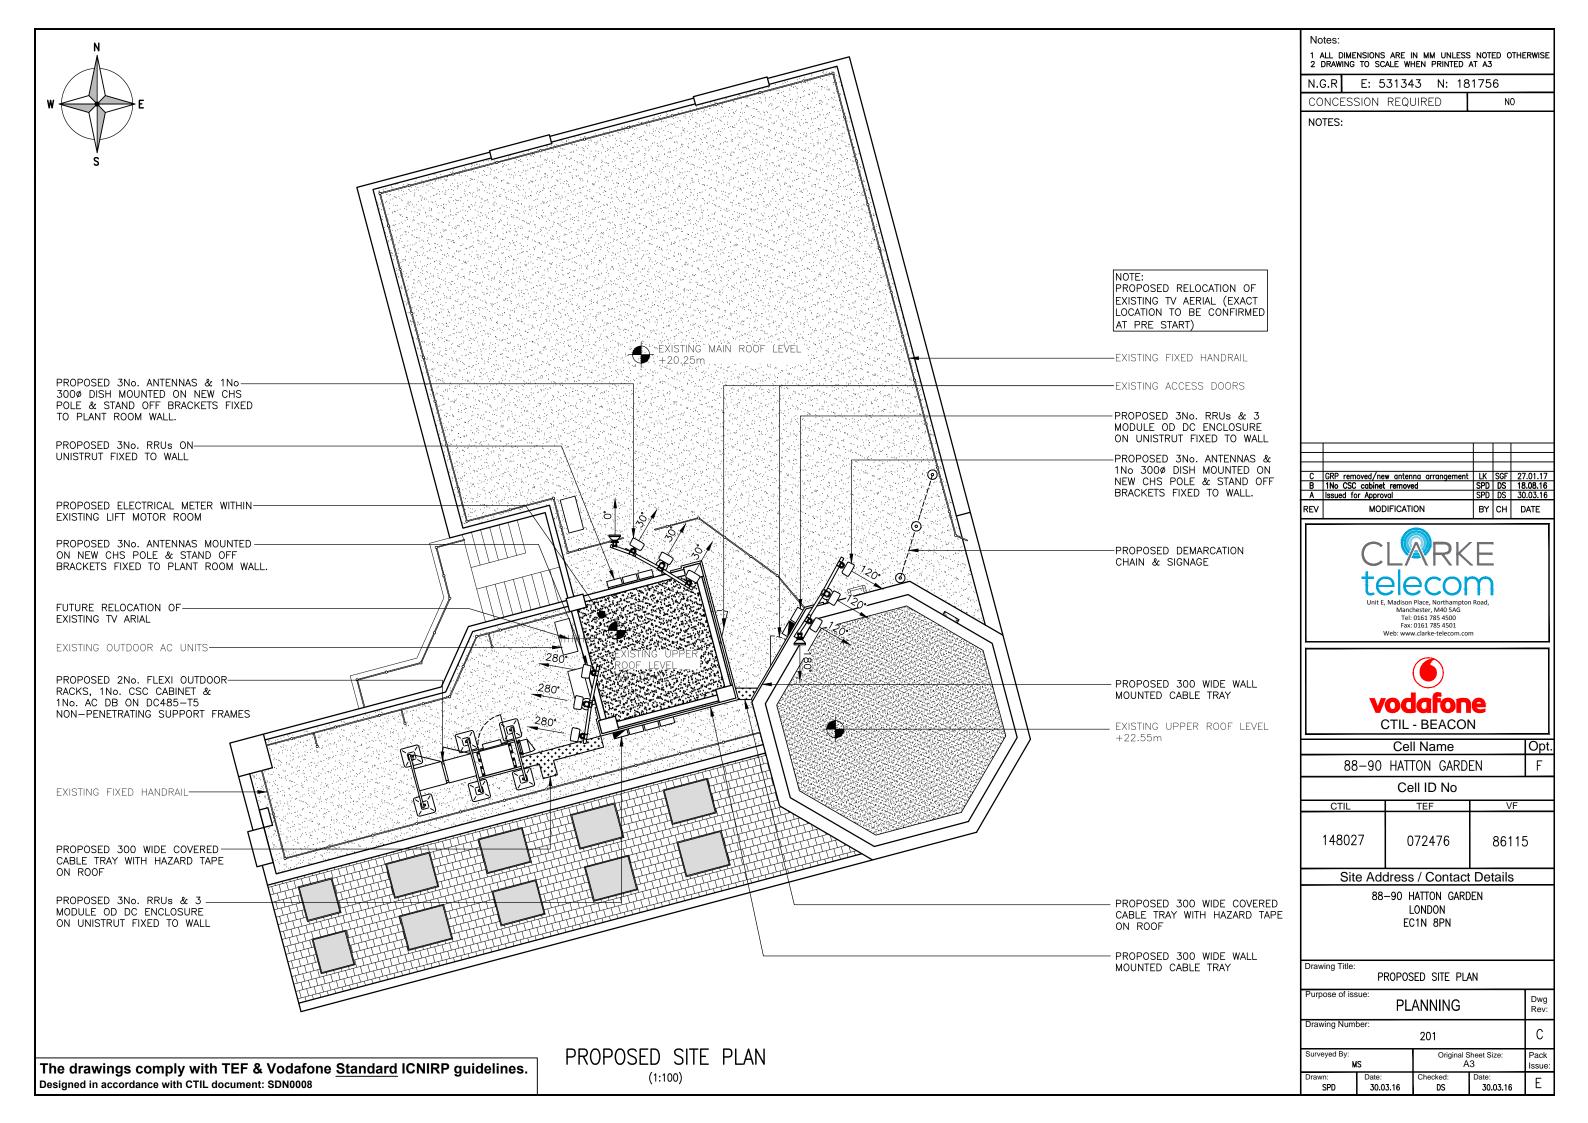

| ING                   |         |       |         | Rev:        |
|            | Draw  | ring Num  | nber:         |                    | 200                                |                       |         |       |         | А           |
|            | Surve | yed By:   | NC.           |                    |                                    | Original Sł<br>A3     | neet Si | ze:   | ╡       | Pack        |
|            | Draw  | n:        | MS<br>Date:   |                    | Check                              | ed:                   | Date:   |       | +       | Issue:<br>E |
|            |       | SPD       | 30.0          | 3.16               | [                                  | DS                    | 30.     | 03.16 |         | L           |





| Notes:<br>1 ALL DIMENSIONS<br>2 DRAWING TO SO | 5 ARE I<br>CALE WI               | n mm unl<br>Hen printi