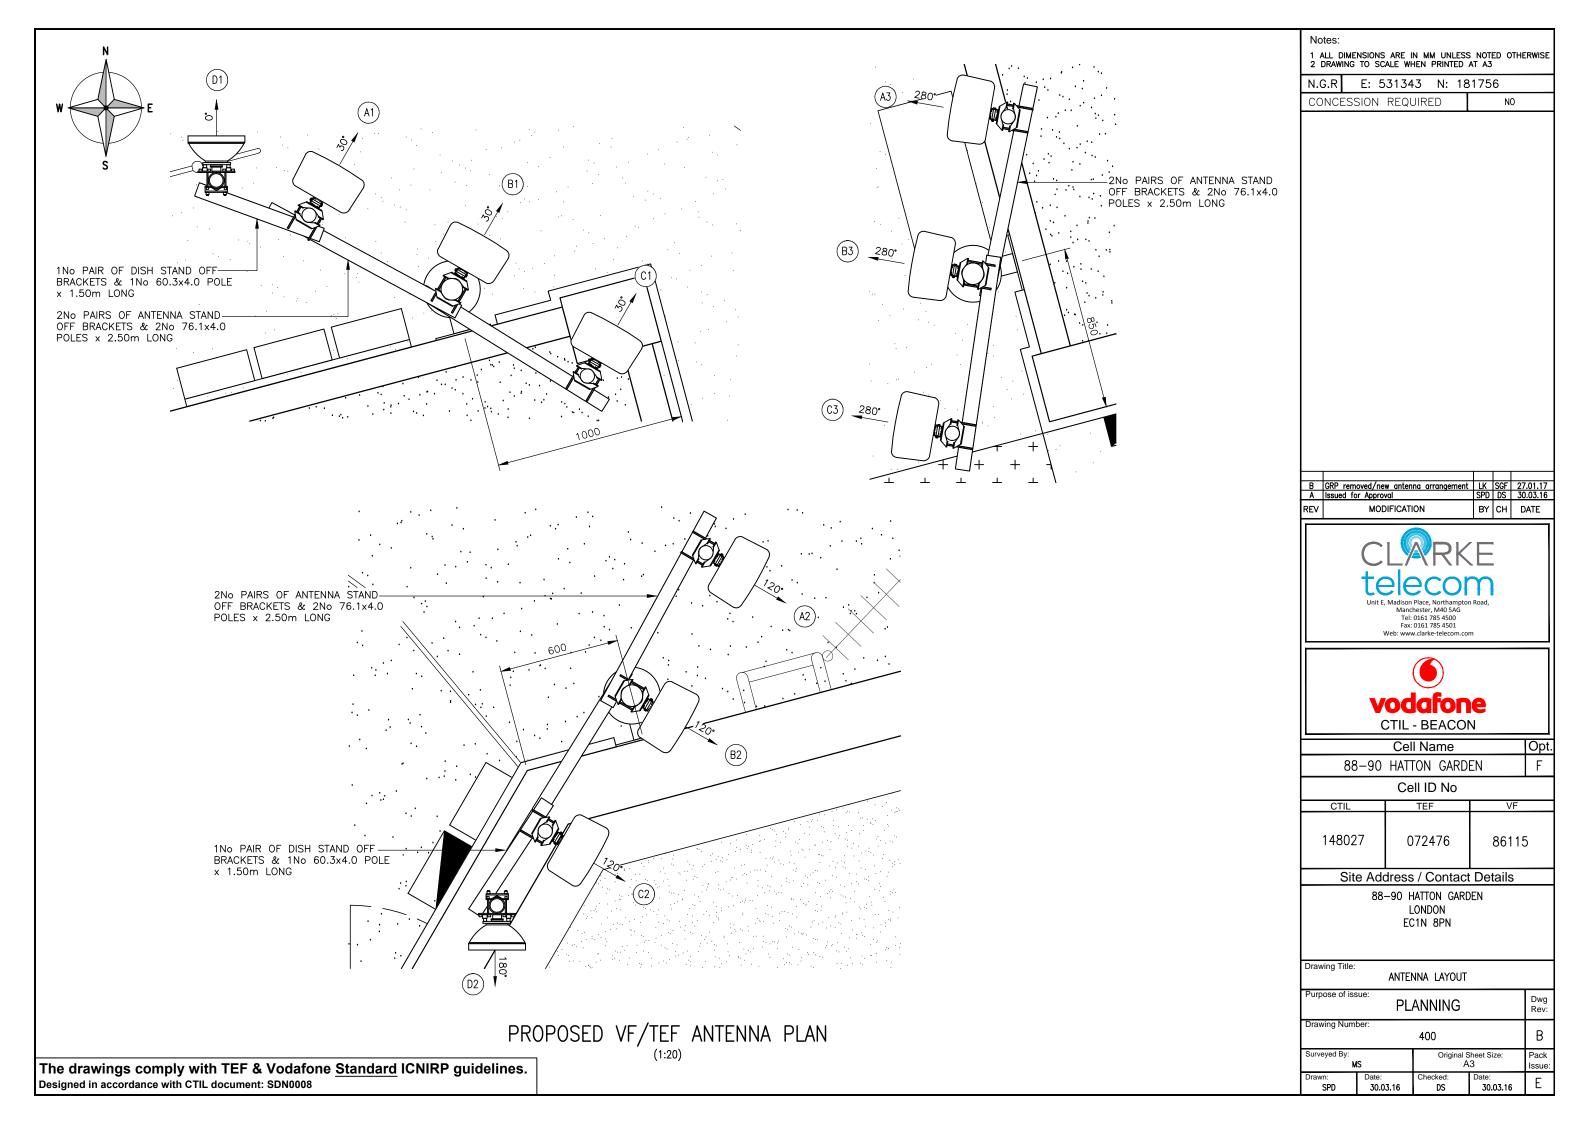

|
|                  | Link of the start of the s                                                                                                                                                                                                                                                                                                                                                                                                  |





|   | -              |                                      |                                                       |              |                               |
|---|----------------|--------------------------------------|-------------------------------------------------------|--------------|-------------------------------|
|   | Notes:         |                                      |                                                       |              |                               |
|   |                | NSIONS ARE I<br>TO SCALE WI          |                                                       |              | ERWISE                        |
|   | N.G.R          | E: 53134                             |                                                       | 31756        |