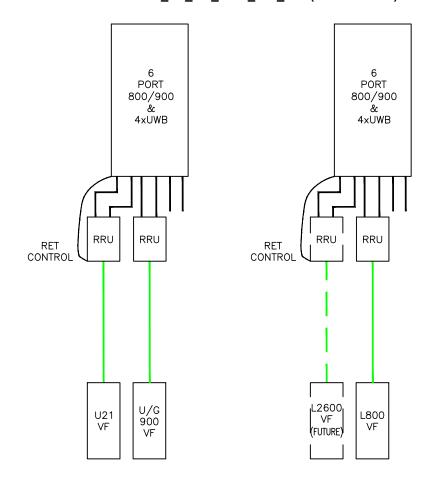

|                                                                                                                                            |            |       | C            | TIL       | . – E    | Beacor                | 1                   |                       | Paci<br>Issu | C Option: |
|--------------------------------------------------------------------------------------------------------------------------------------------|------------|-------|--------------|-----------|----------|-----------------------|---------------------|-----------------------|--------------|-----------|
| CLRRKE<br>telecom                                                                                                                          | Cell Name: |       | 88-9         | )0 H      | HATTON   | GARDEN                |                     |                       | E            | F         |
| telecom                                                                                                                                    | CTIL       | TEF   |              |           | VF       | Site Addres           | <sup>ss</sup> 88–90 | HATTON (              | ARDEN        | •         |
| Unit E, Madison Place, Northampton Road,<br>Manchester, M40 SAG<br>Tel: 0161 785 4500<br>Fax: 0161 785 4501<br>Web: www.clarke-telecom.com | 148027     | 07247 | 76           | 8         | 6115     |                       |                     | LONDON<br>EC1N 8PN    |              |           |
|                                                                                                                                            |            |       | Date         | ;         | Date     | Date                  | Date                | Date                  | Date         | Date      |
| Drawing Name                                                                                                                               | Drawing No |       | 30.03.       | _         | 28.04.16 | -                     |                     | 27.01.17              |              |           |
|                                                                                                                                            |            |       |              | sue       | Revision | Revision              | Revision            | Revision              | Revision     | Revision  |
| Site Location Maps                                                                                                                         | 100        |       | A            | _         | A        | A                     | A                   | A                     |              | -         |
| Lease Drawing                                                                                                                              | 101        |       | A            | -         | A        | A                     | B                   | B                     |              |           |
| Existing Site Plan                                                                                                                         | 200        |       |              | -         | A        | A                     | A                   | A                     |              |           |
| Proposed Site Plan                                                                                                                         | 201        |       | A            | -         | A        | A                     | B                   | C                     |              |           |
| Existing South Elevation                                                                                                                   | 300        |       |              | _         | A        | A                     | A                   | A                     |              |           |
| Proposed South Elevation                                                                                                                   | 301        |       | A            | ┥         | A        | B                     | C A                 | D                     |              |           |
| Antenna Layout                                                                                                                             | 400        |       | A            | ┥         | A        | A                     | A                   | B                     |              |           |
| Equipment Layout                                                                                                                           | 401        |       | A            | ┥         | A        | B                     | C A                 | C                     |              |           |
| Antenna Schedule                                                                                                                           | 500        |       | A            | $\dashv$  | A        | A                     | A                   | B                     |              |           |
| R.F. System Schematic                                                                                                                      | 501        |       | A            | _         | A        | В                     | В                   | B                     |              |           |
| Equipment Schedule                                                                                                                         | 502        |       | A            | _         | A        | В                     | С                   | D                     |              | -         |
|                                                                                                                                            |            |       |              | -         |          |                       |                     |                       |              |           |
|                                                                                                                                            |            |       |              | -         |          |                       |                     |                       |              |           |
|                                                                                                                                            |            |       |              | -         |          |                       |                     |                       |              |           |
|                                                                                                                                            |            |       |              | _         |          |                       |                     |                       |              | -         |
|                                                                                                                                            |            |       |              | _         |          |                       |                     |                       |              | -         |
|                                                                                                                                            |            |       |              | _         |          |                       |                     |                       |              |           |
|                                                                                                                                            |            |       |              | _         |          |                       |                     |                       |              |           |
|                                                                                                                                            |            |       |              | -         |          |                       |                     |                       |              |           |
|                                                                                                                                            |            |       |              | _         |          |                       |                     |                       |              |           |
|                                                                                                                                            |            |       |              | _         |          |                       |                     |                       |              |           |
|                                                                                                                                            |            |       |              | _         |          |                       |                     |                       |              |           |
|                                                                                                                                            |            |       |              | _         |          |                       |                     |                       |              |           |
|                                                                                                                                            |            |       |              | -         |          |                       |                     |                       |              |           |
|                                                                                                                                            |            |       |              | _         |          |                       |                     |                       |              |           |
|                                                                                                                                            |            |       |              | _         |          |                       |                     |                       |              | -         |
|                                                                                                                                            | _          |       |              | $\dashv$  |          |                       |                     |                       |              |           |
|                                                                                                                                            |            |       |              | -         |          |                       |                     |                       |              | +         |
|                                                                                                                                            |            |       |              | -         |          |                       |                     |                       |              | +         |
|                                                                                                                                            |            |       |              | $\dashv$  |          |                       |                     |                       |              | +         |
|                                                                                                                                            |            |       |              | $\dashv$  |          |                       |                     |                       |              | +         |
|                                                                                                                                            | _          |       |              | $\dashv$  |          |                       |                     |                       |              | <b> </b>  |
|                                                                                                                                            | -          |       |              | 4         |          |                       |                     |                       |              |           |
| Company                                                                                                                                    | Name       |       | lssued       |           |          |                       |                     |                       |              | -         |
| Clarke Telecom                                                                                                                             | Jack Owen  |       | $\checkmark$ | $\square$ | ✓        | ✓                     | ✓                   | <ul> <li>✓</li> </ul> |              |           |
| Clarke Telecom                                                                                                                             | Simon Step |       | $\checkmark$ | $\square$ | ✓        | ✓                     | ✓                   | <ul> <li>✓</li> </ul> |              |           |
| WHP                                                                                                                                        | Steve Howa | ird   | $\checkmark$ | $\square$ | ✓        | <ul> <li>✓</li> </ul> | ✓                   | <ul> <li>✓</li> </ul> |              |           |
|                                                                                                                                            |            |       |              |           |          |                       |                     |                       |              |           |
| <u> </u>                                                                                                                                   |            |       |              |           |          |                       |                     |                       |              |           |
|                                                                                                                                            | _          |       |              |           |          |                       |                     |                       |              |           |
|                                                                                                                                            |            |       |              | $\square$ |          |                       |                     |                       |              |           |
|                                                                                                                                            |            |       |              |           |          |                       |                     |                       |              |           |