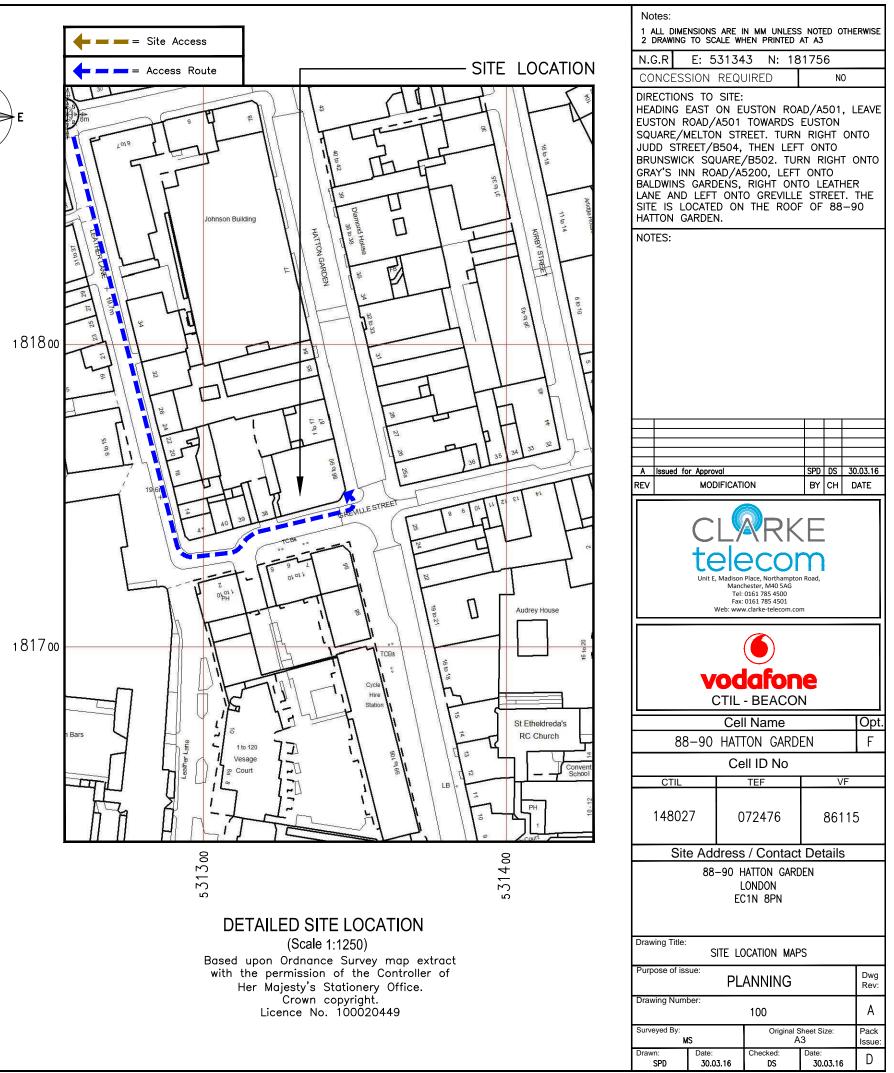

|            | -     |           |               |                    |                                    |                       |         |       |         |             |
|------------|-------|-----------|---------------|--------------------|------------------------------------|-----------------------|---------|-------|---------|-------------|
|            | -     | tes:      | FNSIONS       | ARF I              | и мм                               | UNLESS                | NOT     |       | THF     | RWISF       |
|            |       |           | S TO SC       | ALE WH             | IEN PI                             | RINTED A              | AT A3   |       |         | IN INGE     |
|            |       | S.R       |               | 3134               |                                    |                       | 175     |       | <u></u> |             |
|            |       | TES:      | SION          | REQL               | JIREL                              | )                     |         | NC    | )       |             |
|            |       | ILS.      |               |                    |                                    |                       |         |       |         |             |
|            |       |           |               |                    |                                    |                       |         |       |         |             |
|            |       |           |               |                    |                                    |                       |         |       |         |             |
|            |       |           |               |                    |                                    |                       |         |       |         |             |
|            |       |           |               |                    |                                    |                       |         |       |         |             |
|            |       |           |               |                    |                                    |                       |         |       |         |             |
|            |       |           |               |                    |                                    |                       |         |       |         |             |
|            |       |           |               |                    |                                    |                       |         |       |         |             |
|            |       |           |               |                    |                                    |                       |         |       |         |             |
|            |       |           |               |                    |                                    |                       |         |       |         |             |
|            |       |           |               |                    |                                    |                       |         |       |         |             |
|            |       |           |               |                    |                                    |                       |         |       |         |             |
|            |       |           |               |                    |                                    |                       |         |       |         |             |
|            |       |           |               |                    |                                    |                       |         |       |         |             |
|            |       |           |               |                    |                                    |                       |         |       |         |             |
|            |       |           |               |                    |                                    |                       |         |       |         |             |
|            |       |           |               |                    |                                    |                       |         |       |         |             |
| HANDRAIL   | A     | Existing  | plan pa       |                    |                                    |                       | SPD     | DS    |         | .04.16      |
| DOORS      | REV   |           | MO            | DIFICATI           | ON                                 |                       | BY      | СН    | D       | ATE         |
| LADDER     |       |           | $\sim$        |                    | Лг                                 |                       |         |       |         |             |
|            |       |           | $\mathcal{C}$ | LY                 |                                    | RK                    | E       |       |         |             |
| L          |       |           | <i>te</i>     |                    | <u>)</u>                           | :Or                   | η       |       |         |             |
|            |       |           | Unit E        | , Madison<br>Mancl | Place, No<br>hester, N             | orthampton<br>140 5AG | Road,   |       |         |             |
|            |       |           |               | Fax:               | 0161 785<br>0161 785<br>v.clarke-t |                       | n       |       |         |             |
|            |       |           |               |                    |                                    |                       |         |       |         |             |
|            |       |           |               | (                  | 6                                  | )                     |         |       |         |             |
|            |       |           |               |                    |                                    |                       |         |       |         |             |
|            |       |           |               |                    |                                    |                       |         |       |         |             |
| ROOF LEVEL |       |           | (             |                    |                                    | ACON                  | N       |       | _       | <u> </u>    |
|            |       | 0         | 8_00          |                    | I Nai                              | me<br>GARDE           | -<br>NI |       | -       | Opt.<br>F   |
|            |       | 00        | 5-90          |                    |                                    |                       | LIN     |       |         | Г           |
|            |       | CTIL      |               |                    |                                    |                       |         | V     | F       |             |
|            |       |           |               |                    |                                    |                       |         |       |         |             |
|            |       | 14802     | 27            | 0                  | 7247                               | 76                    |         | 861   | 15      | )           |
|            |       |           |               |                    |                                    |                       |         |       |         |             |
|            |       | Sit       |               |                    |                                    |                       |         | tails | 5       |             |
|            |       |           | 00            |                    | .ONDO                              | N GARD<br>N           | EN      |       |         |             |
|            |       |           |               | EC                 | 1N 8                               | PN                    |         |       |         |             |
|            |       |           |               |                    |                                    |                       |         |       |         |             |
|            | Draw  | ing Title |               | XISTIN             | IG SIT                             | 'E PLAN               |         |       |         |             |
|            | Purp  | ose of is |               |                    |                                    |                       |         |       | Т       | Dwg         |
|            |       |           |               | PL/                | ANN                                | ING                   |         |       |         | Rev:        |
|            | Draw  | ring Num  | nber:         |                    | 200                                |                       |         |       |         | А           |
|            | Surve | yed By:   | NC.           |                    |                                    | Original Sł<br>A3     | neet Si | ze:   | ╡       | Pack        |
|            | Draw  | n:        | MS<br>Date:   |                    | Check                              | ed:                   | Date:   |       | +       | Issue:<br>E |
|            |       | SPD       | 30.0          | 3.16               | [                                  | DS                    | 30.     | 03.16 |         | L           |