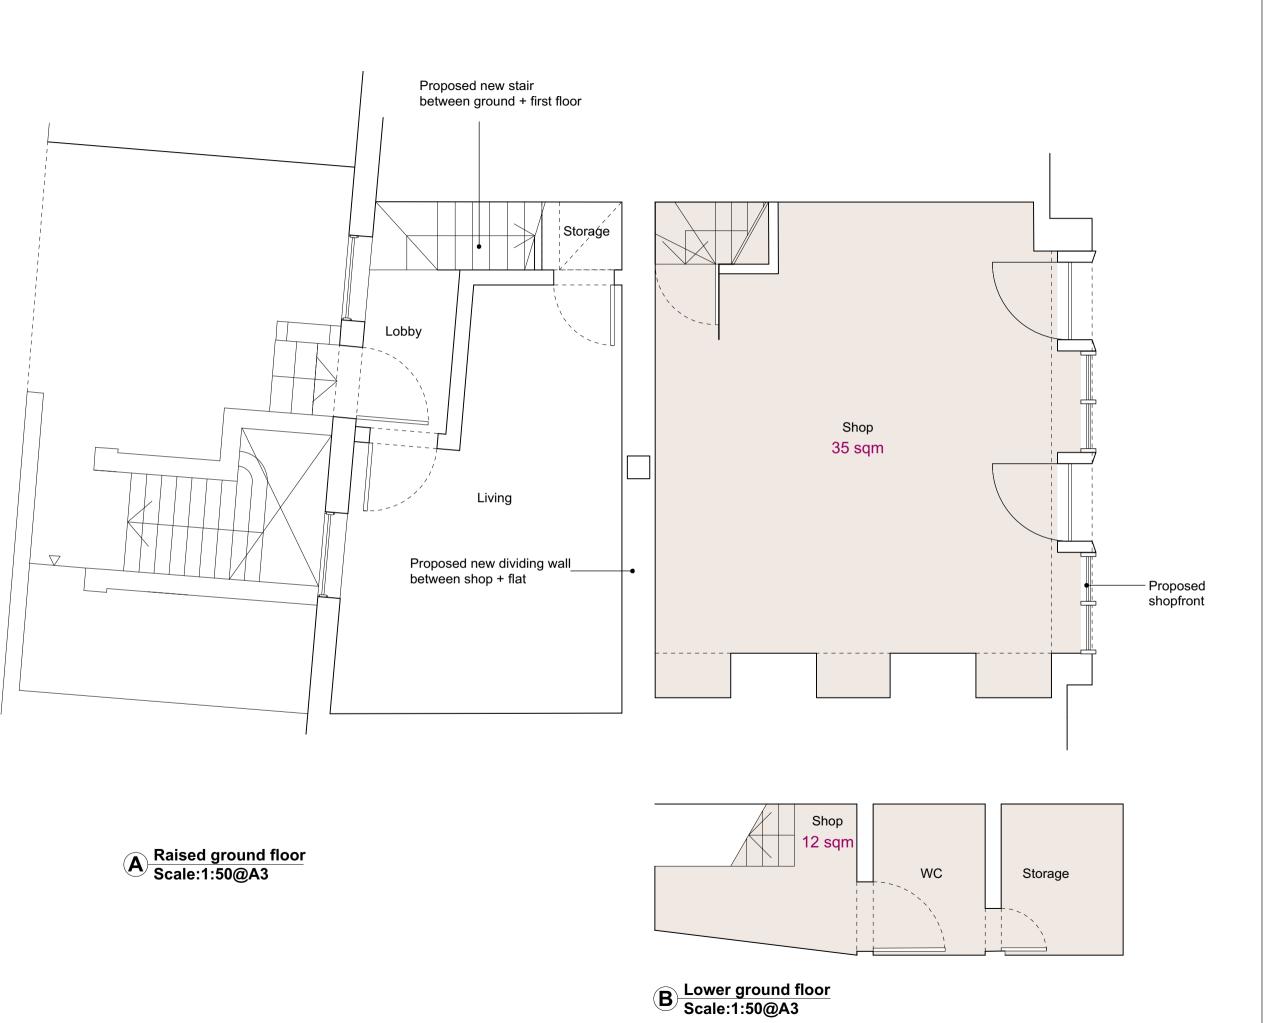

<u>Key</u> Shop

P2 27.01.2017 For Planning P1 19.12.2016 For Planning

٨

**P2** 

265\_10\_100 Drawing Title

Proposed Raised Ground Floor Plan

| Project  |            | 49 Highgate High Street |    |
|----------|------------|-------------------------|----|
| Client   |            |                         |    |
| Drawn    | CR         | Checked                 | ST |
| Date     | 27.01.2017 | Status                  |    |
| Scale@A3 | 1:50       | Scale@A1                | _  |