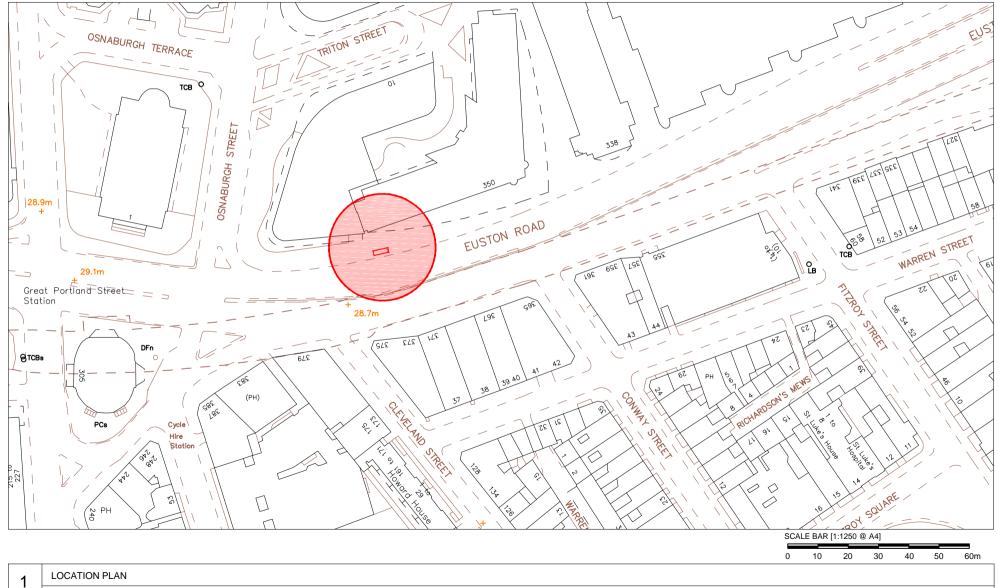

### SITE ADDRESS

Euston Road, London, NW1 3AY Junction with Osnaburgh Street Furniture Index: CAM0152AB Easting/Northing: 528929/182211

## SITE ADDRESS

Euston Road, London, NW1 3AY Junction with Osnaburgh Street Furniture Index: CAM0152AB Easting/Northing: 528929/182211

# SITE ADDRESS

Euston Road, London, NW1 3AY Junction with Osnaburgh Street Furniture Index: CAM0152AB Easting/Northing: 528929/182211