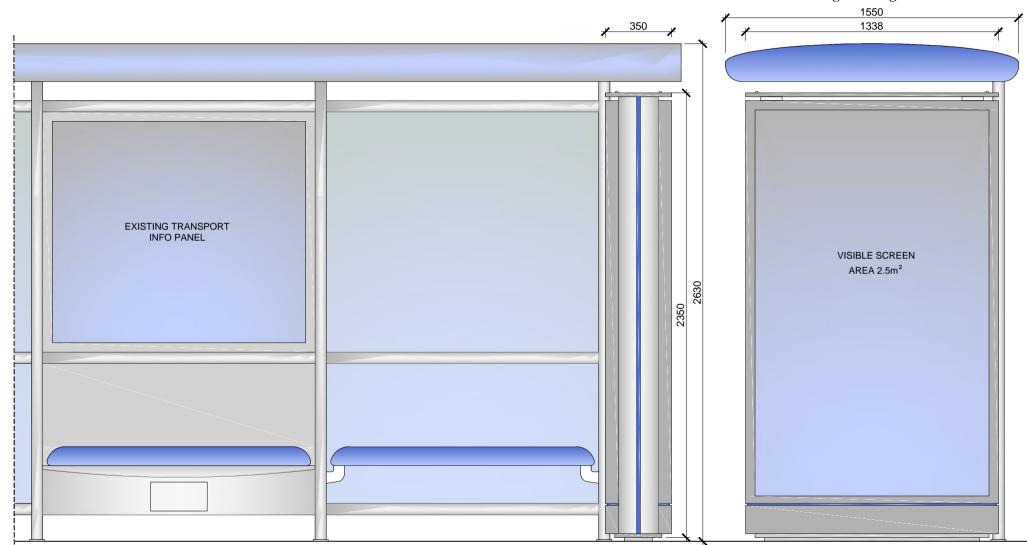

### PROPOSED ADVERTISING DISPLAY

The proposed advertising panel will comprise a double sided freestanding digital display unit at one end of the bus shelter. This will be viewed as an integral part of the existing shelter design.

### SCALE BAR [1:20 @ A4]

0 0.1 0.2 0.3 0.4 0.5 0.6 0.7 0.8 0.9 1m

ELEVATIONS

4