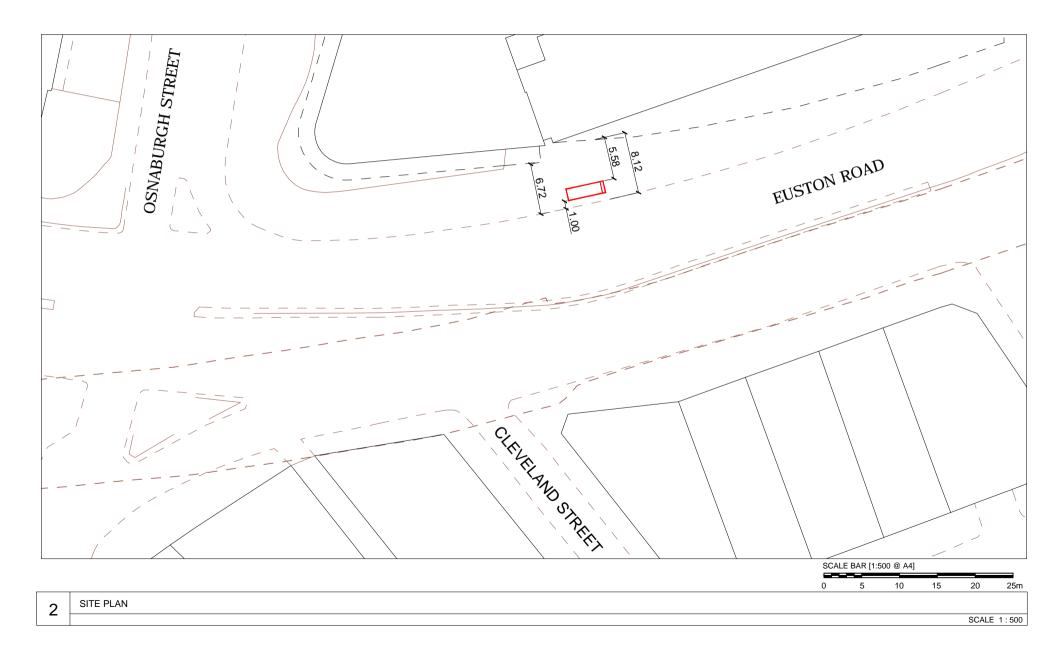

### SITE ADDRESS

Euston Road, London, NW1 3AY Junction with Osnaburgh Street Furniture Index: CAM0152AB Easting/Northing: 528929/182211

## SITE ADDRESS

Euston Road, London, NW1 3AY Junction with Osnaburgh Street Furniture Index: CAM0152AB Easting/Northing: 528929/182211

# SITE ADDRESS

Euston Road, London, NW1 3AY Junction with Osnaburgh Street Furniture Index: CAM0152AB Easting/Northing: 528929/182211