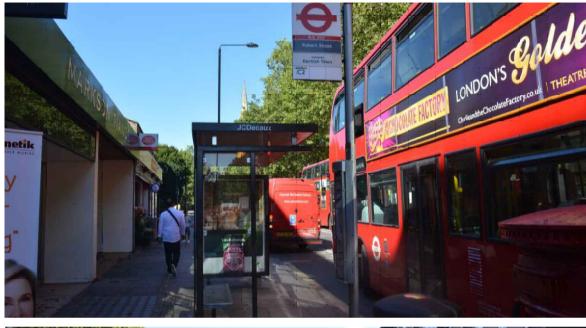

Albany Street, London, NW1 4EL Junction With Chester Close - 15m Before Furniture Index: CAM00107AB Easting/Northing: 528812/182766



Albany Street, London, NW1 4EL Junction With Chester Close North - 15m Before Furniture Index: CAM00107AB Easting/Northing: 528812/182766



Albany Street, London, NW1 4EL Junction With Chester Close - 15m Before Furniture Index: CAM00107AB Easting/Northing: 528812/182766



# MARKSON PLANOS MARKSON PLANOS

# PROPOSED ADVERTISING DISPLAY

The proposed advertising panel will comprise a double sided freestanding digital display unit at one end of the bus shelter. This will be viewed as an integral part of the existing shelter design.

Albany Street, London, NW1 4EL Junction With Chester Close - 15m Before Furniture Index: CAM00107AB Easting/Northing: 528812/182766



SCALE BAR [1:20 @ A4]
0 0.1 0.2 0.3 0.4 0.5 0.6 0.7 0.8 0.9 1m