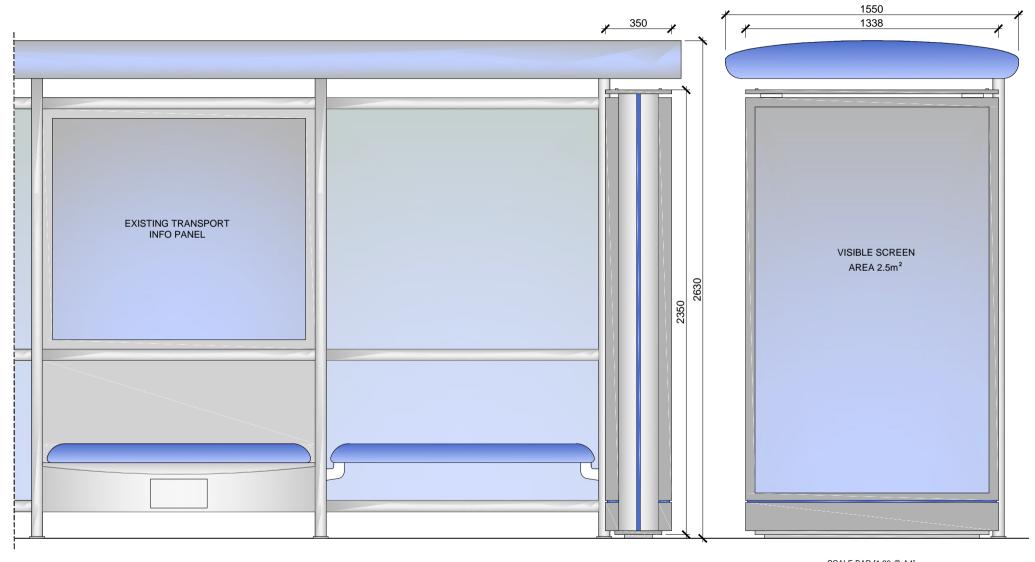

# PROPOSED ADVERTISING DISPLAY

The proposed advertising panel will comprise a double sided freestanding digital display unit at one end of the bus shelter. This will be viewed as an integral part of the existing shelter design.