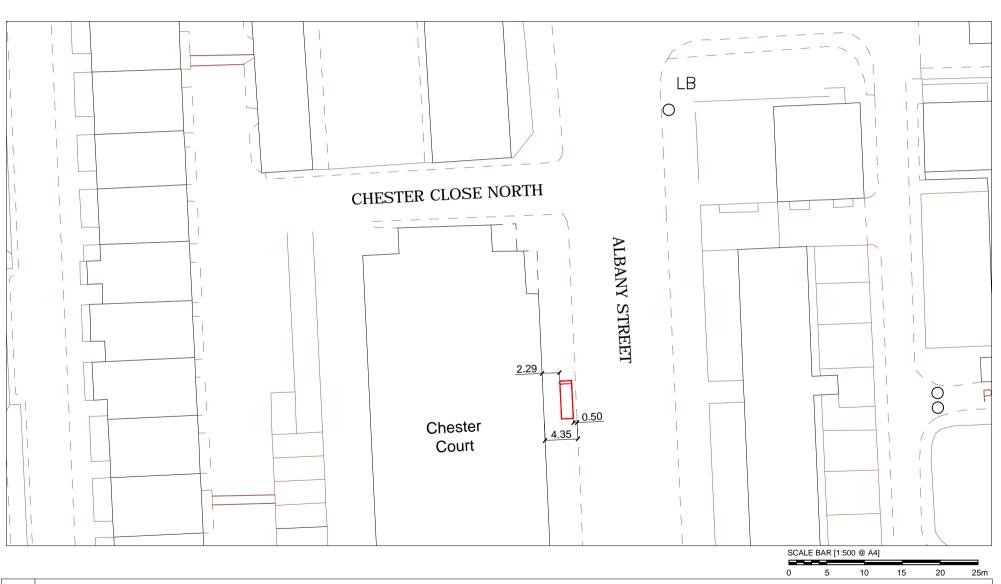

Albany Street, London, NW1 4EL Junction With Chester Close - 15m Before Furniture Index: CAM00107AB Easting/Northing: 528812/182766

Albany Street, London, NW1 4EL Junction With Chester Close North - 15m Before Furniture Index: CAM00107AB Easting/Northing: 528812/182766

Albany Street, London, NW1 4EL Junction With Chester Close - 15m Before Furniture Index: CAM00107AB Easting/Northing: 528812/182766

Albany Street, London, NW1 4EL Junction With Chester Close - 15m Before Furniture Index: CAM00107AB Easting/Northing: 528812/182766

SCALE BAR [1:20 @ A4]
0 0.1 0.2 0.3 0.4 0.5 0.6 0.7 0.8 0.9 1m