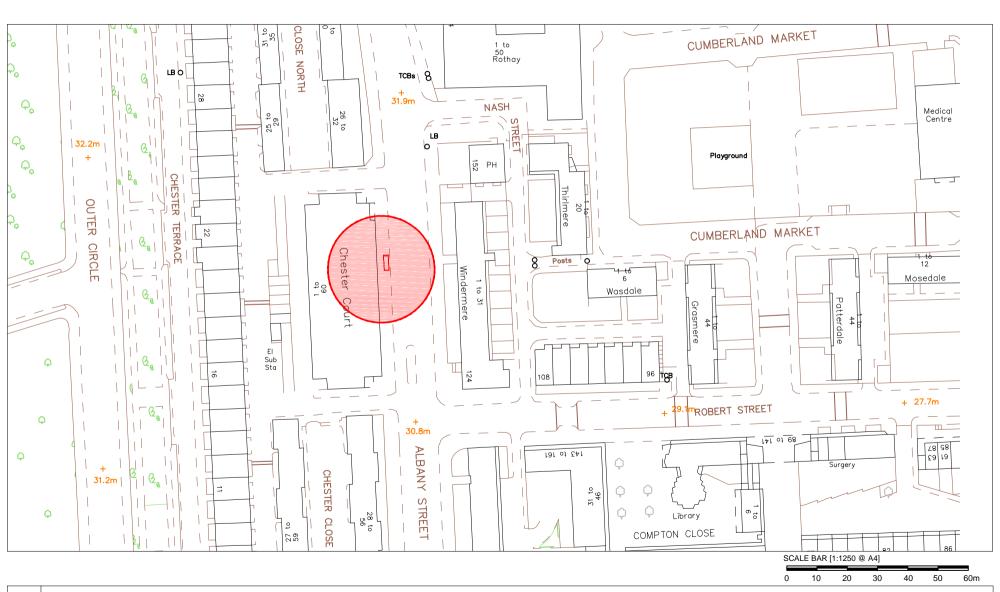

Albany Street, London, NW1 4EL Junction With Chester Close - 15m Before Furniture Index: CAM00107AB Easting/Northing: 528812/182766

Albany Street, London, NW1 4EL Junction With Chester Close North - 15m Before Furniture Index: CAM00107AB Easting/Northing: 528812/182766

Albany Street, London, NW1 4EL Junction With Chester Close - 15m Before Furniture Index: CAM00107AB Easting/Northing: 528812/182766

Albany Street, London, NW1 4EL Junction With Chester Close - 15m Before Furniture Index: CAM00107AB Easting/Northing: 528812/182766

SCALE BAR [1:20 @ A4]
0 0.1 0.2 0.3 0.4 0.5 0.6 0.7 0.8 0.9 1m