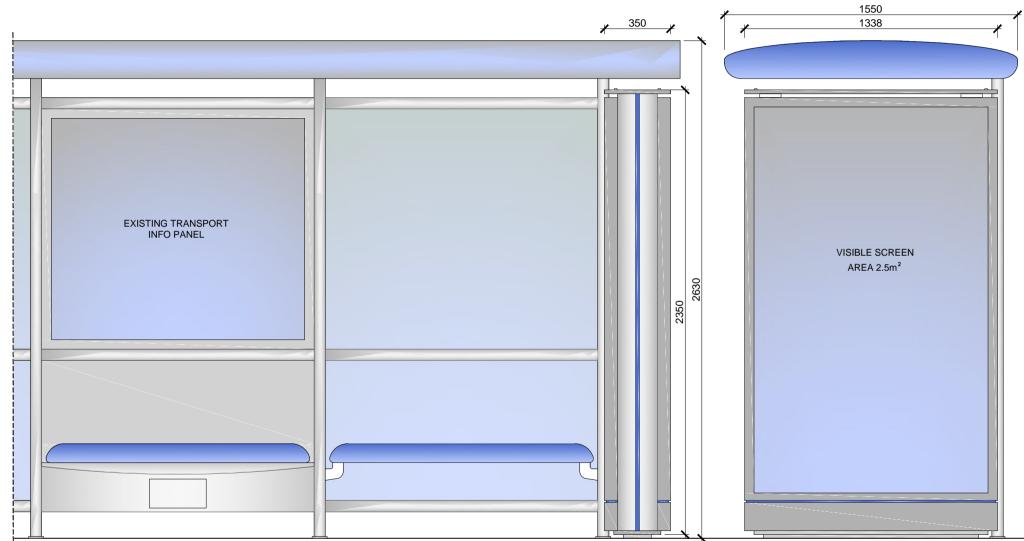

Highgate Road, London, NW5 2EY Junction with Burgley Road Furniture Index: CAM0083AB Easting/Northing: 528884/185420

The proposed advertising panel will comprise a double sided freestanding digital display unit at one end of the bus shelter. This will be viewed as an integral part of the existing shelter design.