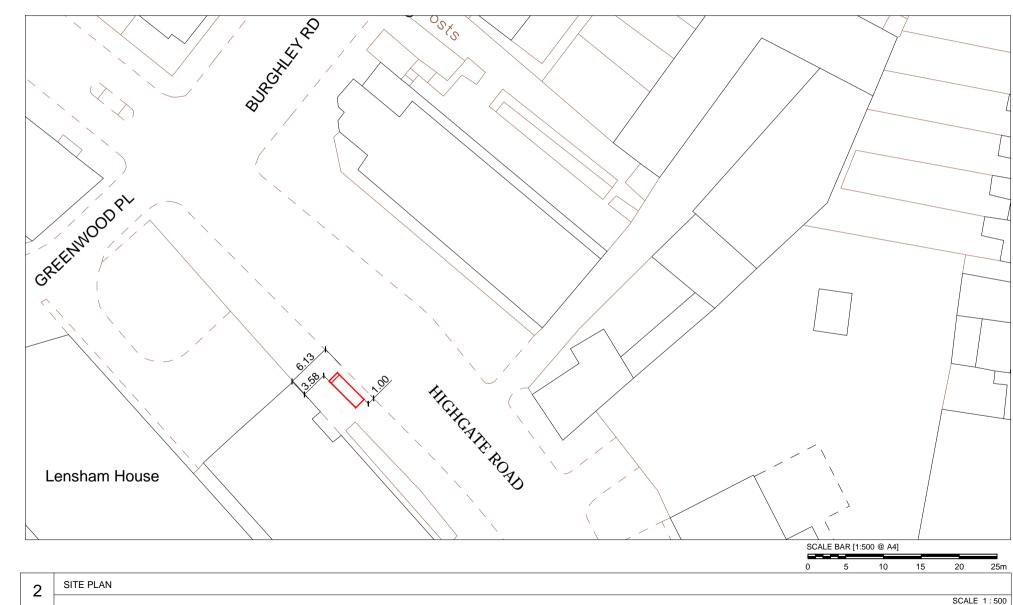

Highgate Road, London, NW5 2EY Junction with Burgley Road Furniture Index: CAM0083AB Easting/Northing: 528884/185420

Highgate Road, London, NW5 2EY Junction with Burgley Road Furniture Index: CAM0083AB Easting/Northing: 528884/185420

Highgate Road, London, NW5 2EY Junction with Burgley Road Furniture Index: CAM0083AB Easting/Northing: 528884/185420

The proposed advertising panel will comprise a double sided freestanding digital display unit at one end of the bus shelter. This will be viewed as an integral part of the existing shelter design.