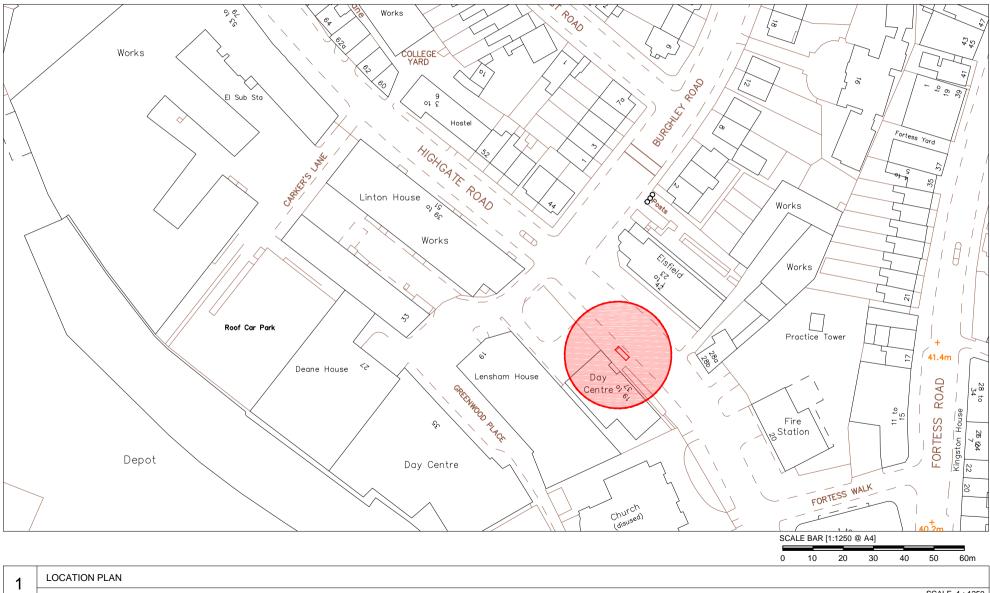

Highgate Road, London, NW5 2EY Junction with Burgley Road Furniture Index: CAM0083AB Easting/Northing: 528884/185420

Highgate Road, London, NW5 2EY Junction with Burgley Road Furniture Index: CAM0083AB Easting/Northing: 528884/185420

Highgate Road, London, NW5 2EY Junction with Burgley Road Furniture Index: CAM0083AB Easting/Northing: 528884/185420

The proposed advertising panel will comprise a double sided freestanding digital display unit at one end of the bus shelter. This will be viewed as an integral part of the existing shelter design.