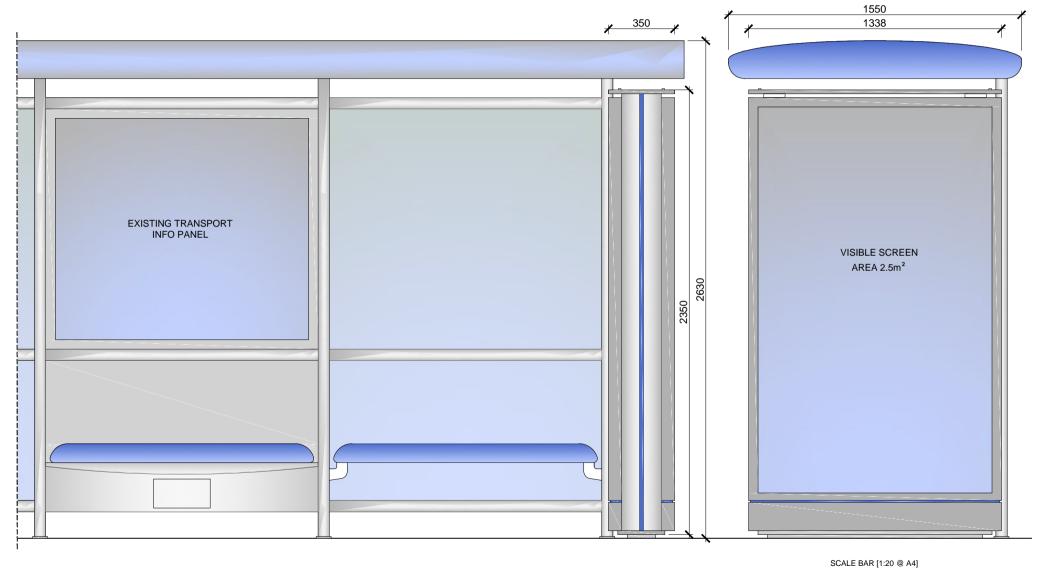

# PROPOSED ADVERTISING DISPLAY

The proposed advertising panel will comprise a double sided freestanding digital display unit at one end of the bus shelter. This will be viewed as an integral part of the existing shelter design.