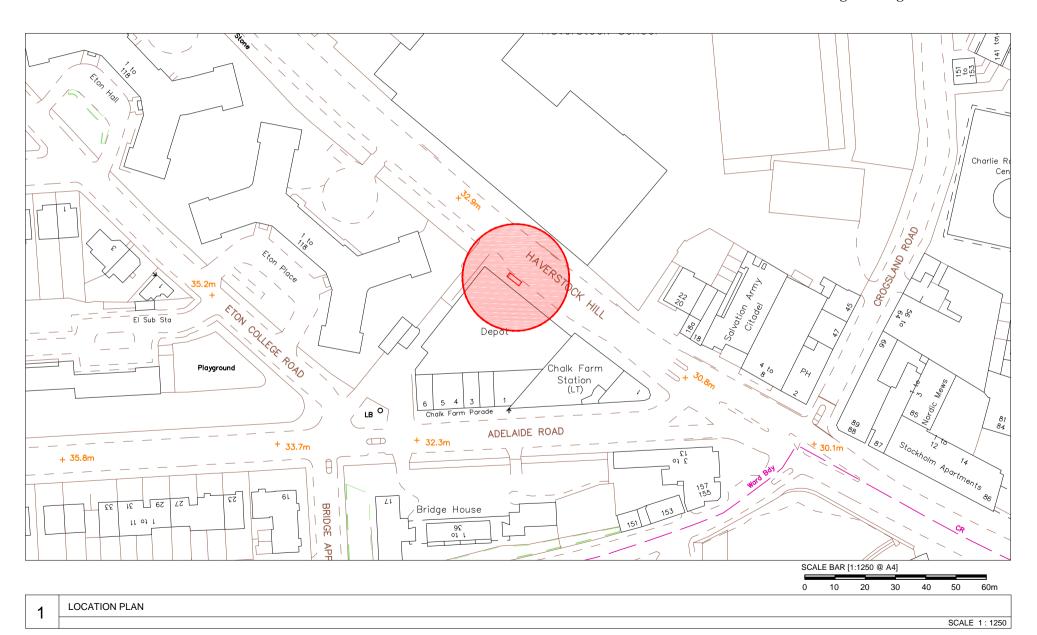

Haverstock Hill, London, NW3 2BP Junction with Adelaide Road - 100m Before Furniture Index: CAM00036AB

Easting/Northing: 528109/184446

Haverstock Hill, London, NW3 2BP Junction with Adelaide Road - 100m Before Furniture Index: CAM00036AB Easting/Northing: 528109/184446

Haverstock Hill, London, NW3 2BP Junction with Adelaide Road - 100m Before Furniture Index: CAM00036AB

Easting/Northing: 528109/184446