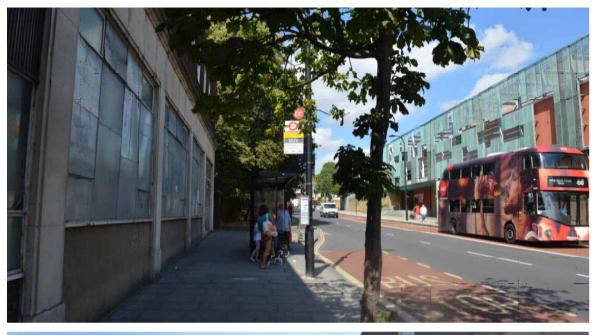

# PROPOSED ADVERTISING DISPLAY

The proposed advertising panel will comprise a double sided freestanding digital display unit at one end of the bus shelter. This will be viewed as an integral part of the existing shelter design.