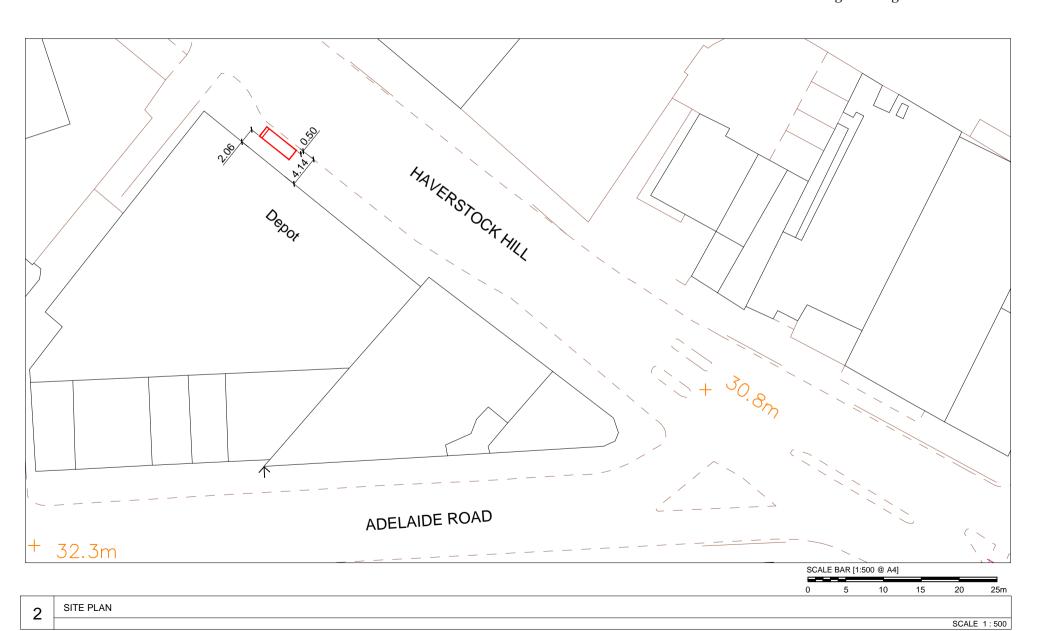

Haverstock Hill, London, NW3 2BP Junction with Adelaide Road - 100m Before Furniture Index: CAM00036AB

Easting/Northing: 528109/184446

Haverstock Hill, London, NW3 2BP Junction with Adelaide Road - 100m Before Furniture Index: CAM00036AB Easting/Northing: 528109/184446

Haverstock Hill, London, NW3 2BP Junction with Adelaide Road - 100m Before Furniture Index: CAM00036AB

Easting/Northing: 528109/184446