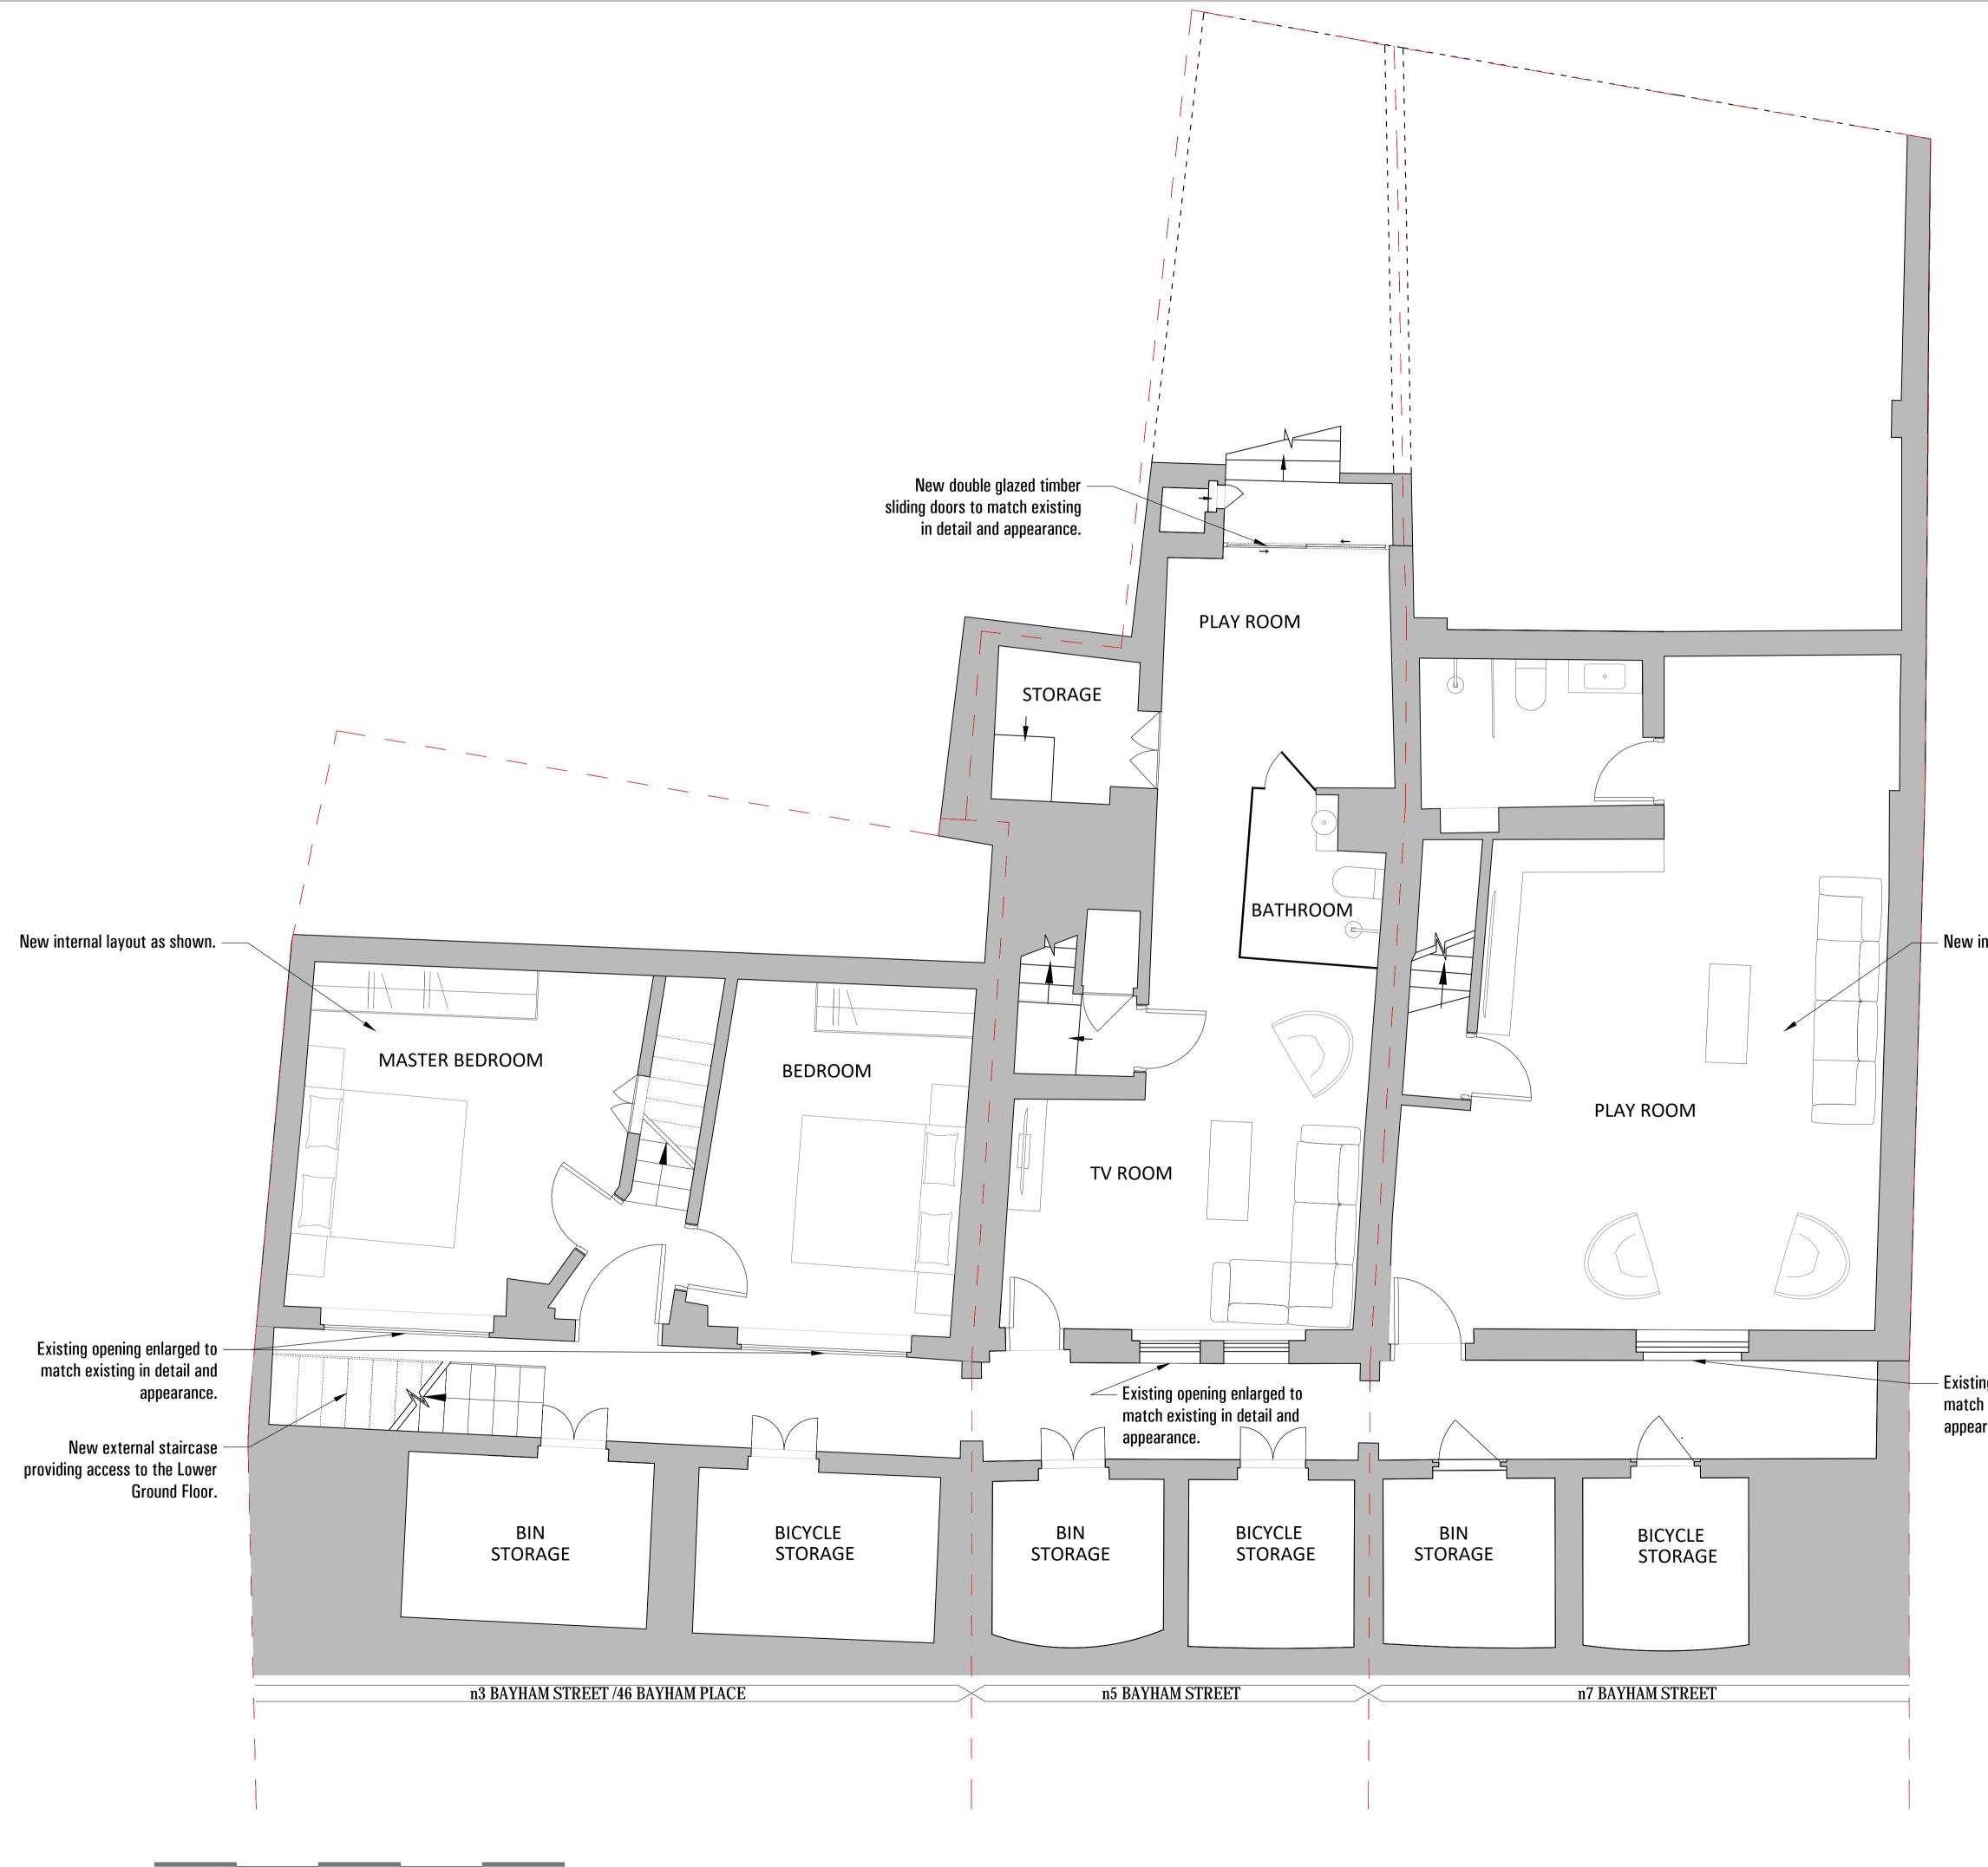

4 5 m

0

1

2

3

– New internal layout as shown.

| ng opening enlarged to |  |
|------------------------|--|
| existing in detail and |  |
| rance.                 |  |
|                        |  |

| 00                          | 2016 09                                                     | 016 09 PLANNING |            |  |  |  |  |  |
|-----------------------------|-------------------------------------------------------------|-----------------|------------|--|--|--|--|--|
| Rev.                        | Rev. Date Reason for Issue                                  |                 |            |  |  |  |  |  |
|                             | Project<br>No 3,5 and 7 Bayham Street<br>No 46 Bayham Place |                 |            |  |  |  |  |  |
| Titl                        | Title                                                       |                 |            |  |  |  |  |  |
| Proposed Lower Ground Floor |                                                             |                 |            |  |  |  |  |  |
| Job                         | No.                                                         | Date            | Drawn      |  |  |  |  |  |
| PRE                         | 2016                                                        | September 2016  | S PREP_101 |  |  |  |  |  |
| Scal                        | е                                                           | Drawing No.     | Revision   |  |  |  |  |  |
|                             | _@A1<br>0_@A3                                               | P101            | 00         |  |  |  |  |  |