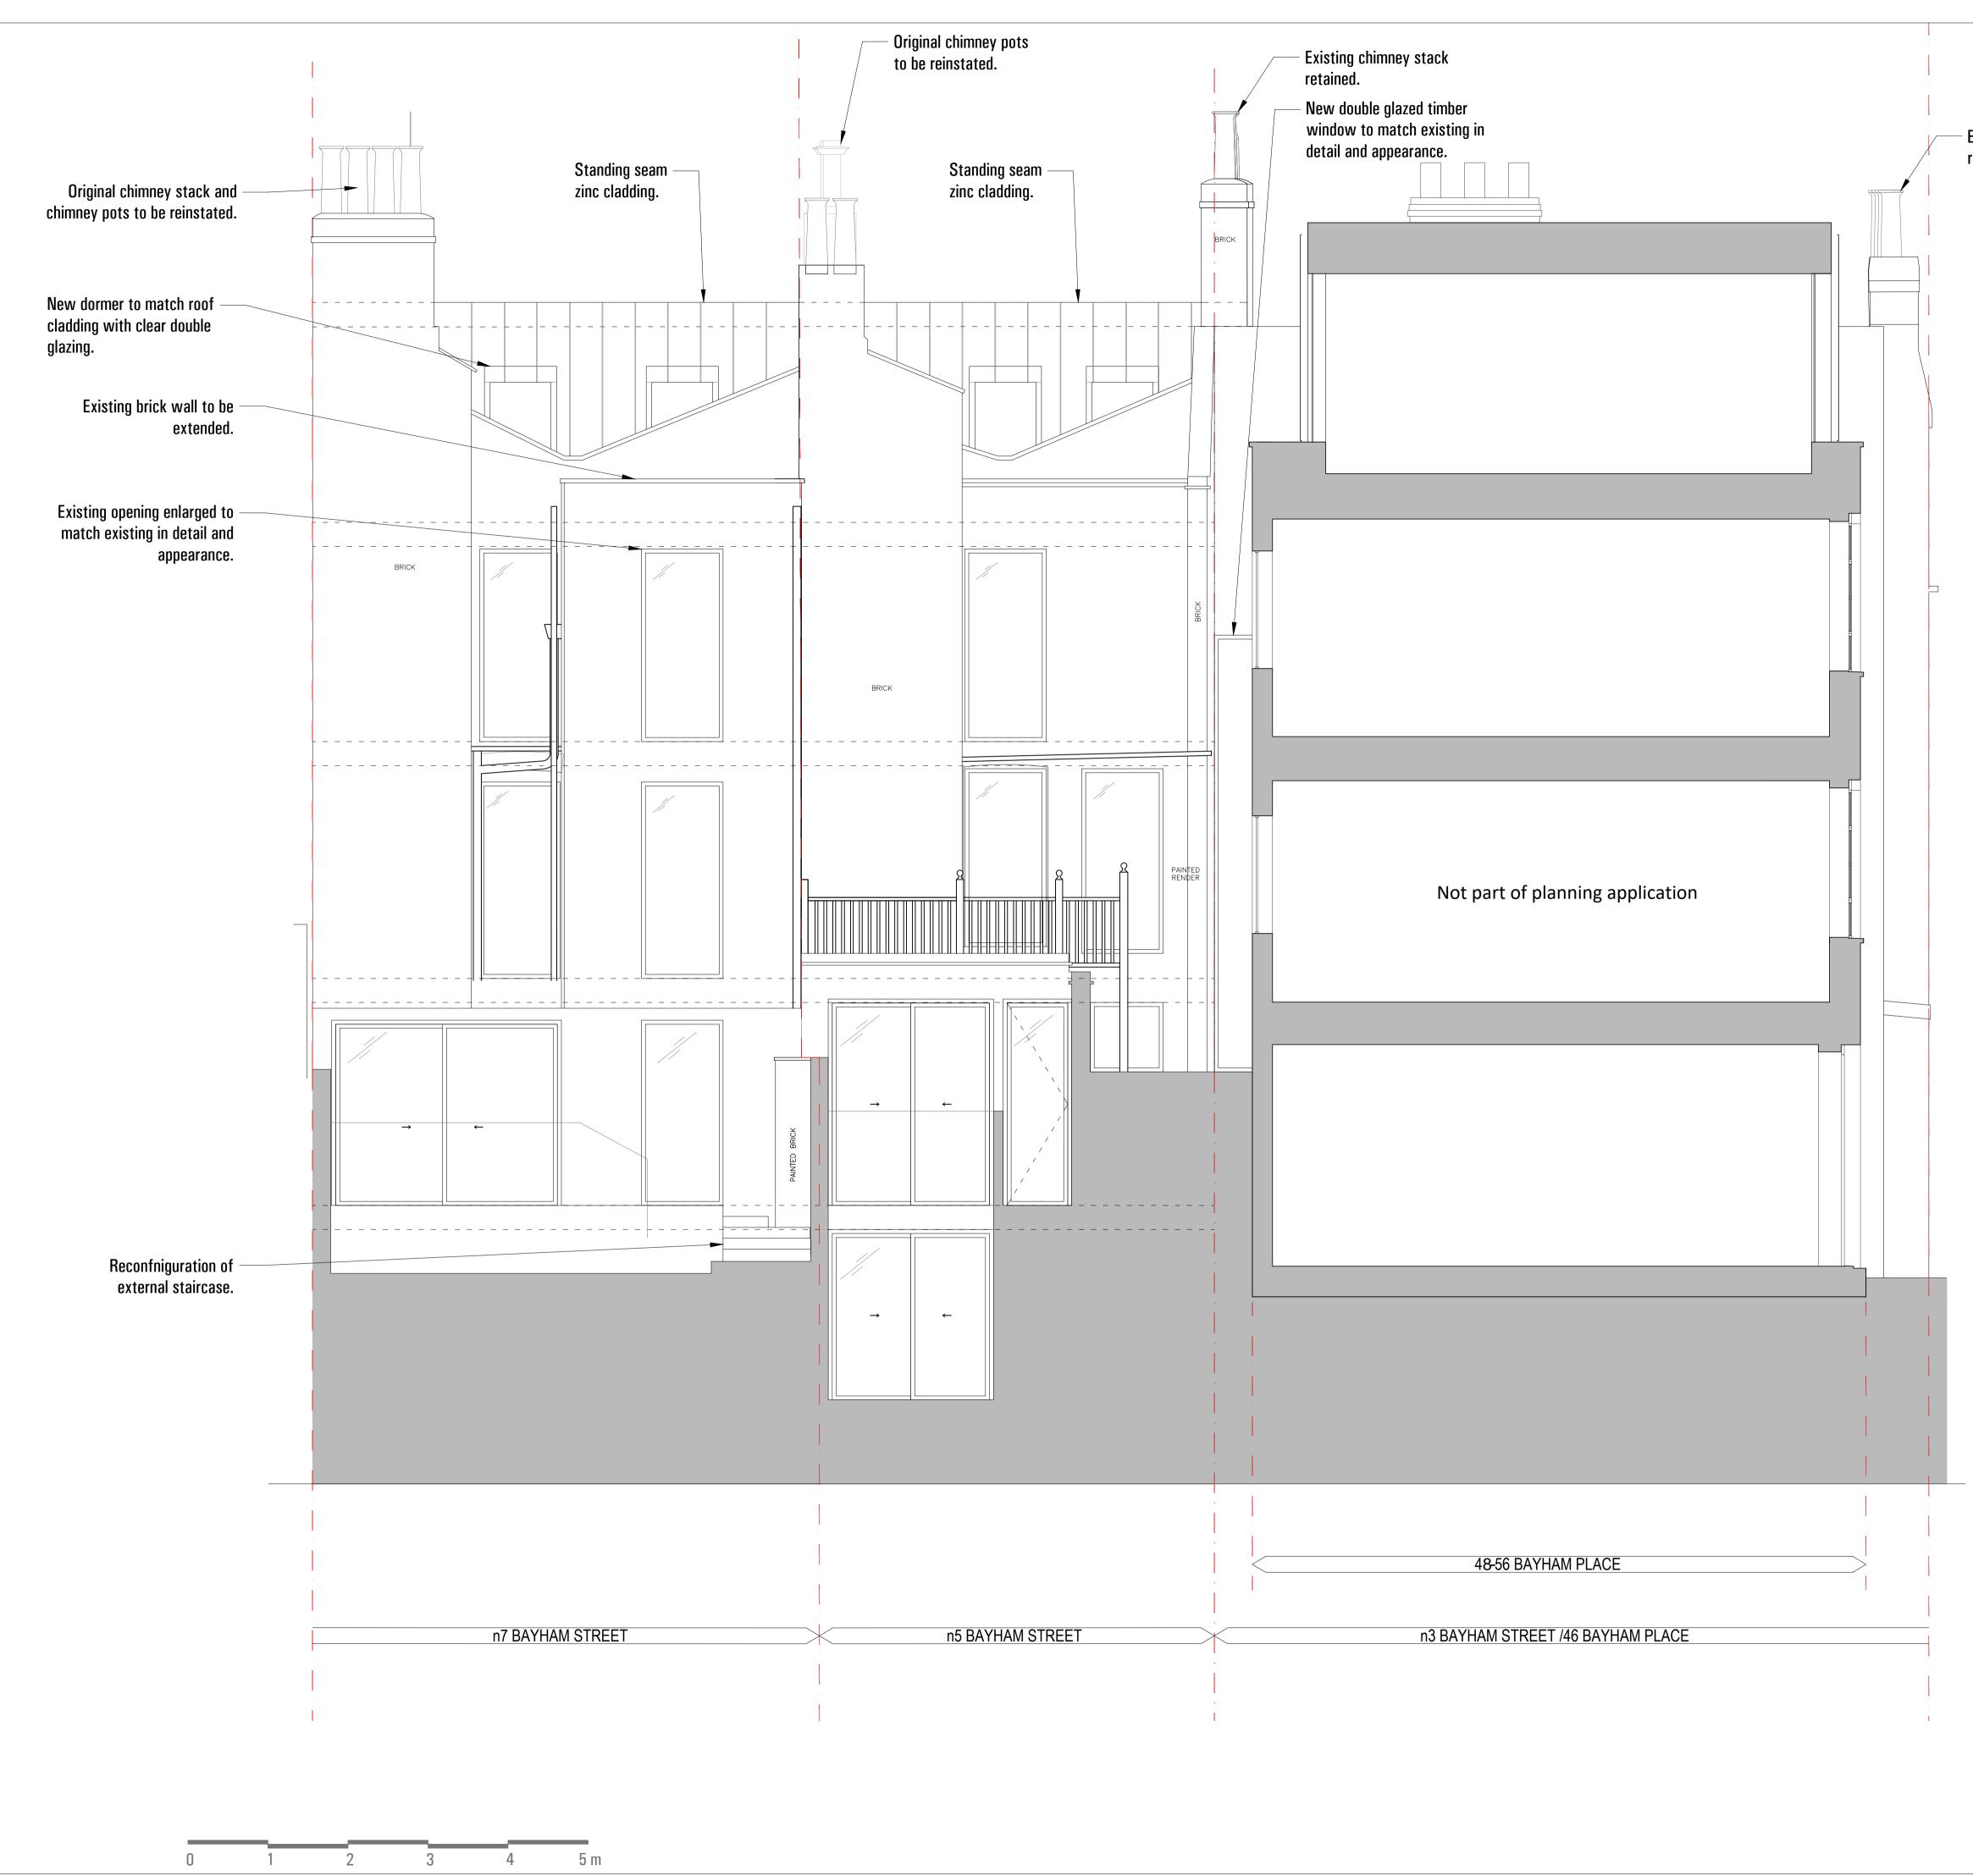

| xisting chimney stack<br>etained. |            |                     |     |                         |                    |
|-----------------------------------|------------|---------------------|-----|-------------------------|--------------------|
|                                   |            |                     |     |                         |                    |
|                                   |            |                     |     |                         |                    |
|                                   |            |                     |     |                         |                    |
|                                   |            |                     |     |                         |                    |
|                                   |            |                     |     |                         |                    |
|                                   |            |                     |     |                         |                    |
|                                   |            |                     |     |                         |                    |
|                                   |            |                     |     |                         |                    |
|                                   |            |                     |     |                         |                    |
|                                   |            |                     |     |                         |                    |
|                                   |            |                     |     |                         |                    |
|                                   |            |                     |     |                         |                    |
|                                   |            |                     |     |                         |                    |
|                                   |            |                     |     |                         |                    |
|                                   |            |                     |     |                         |                    |
|                                   |            |                     |     |                         |                    |
|                                   | 00         | 2016 12             | PLA | NNING                   |                    |
|                                   | 00<br>Rev. | 2016 09<br>Date     |     | NNING<br>on for Issue   |                    |
|                                   | Proj       |                     | d 7 | Rayham Stra             | <b>.</b> +         |
|                                   | No         | 9 46 Bay            | yha | Bayham Stree<br>m Place | <i></i>            |
|                                   | Titl<br>Pr |                     | d V | Vest Elevatio           | n                  |
|                                   |            |                     | ~ V |                         |                    |
|                                   | Job<br>PRE | No.<br>2016         |     | Date<br>September 2016  | Drawn<br>PREP_202  |
|                                   |            | le<br>_@A1<br>0_@A3 |     | Drawing No.<br>PRE2016  | Revision<br>PRE 01 |

Original chimney breast and chimney pots to be reinstated.

| 01         | 2016 12                                          |     |                        |                   |   |  |  |  |  |
|------------|--------------------------------------------------|-----|------------------------|-------------------|---|--|--|--|--|
|            | 002016 09PLANNINGRev.DateReason for Issue        |     |                        |                   |   |  |  |  |  |
|            | Project<br>No 3,5 and 7 Bayham Street            |     |                        |                   |   |  |  |  |  |
|            | No 46 Bayham Place                               |     |                        |                   |   |  |  |  |  |
| Titl       | Title                                            |     |                        |                   |   |  |  |  |  |
| Pr         | opose                                            | d N | lorth Elevati          | on                |   |  |  |  |  |
| Job<br>PRE | No.<br>2016                                      |     | Date<br>September 2016 | Drawn<br>PREP_203 | 3 |  |  |  |  |
| 1:50       | ScaleDrawing No.Revis1:50_@A1PRE2016PRE1:100_@A3 |     |                        |                   |   |  |  |  |  |

Not part of planning application

New double glazed timber – window to match existing in detail and appearance.

| 002<br>ev.<br>Projec<br>NO 3   | 016 12<br>016 09<br>Date | PLA | NNING<br>NNING<br>NNING<br>Son for Issue |          |  |
|--------------------------------|--------------------------|-----|------------------------------------------|----------|--|
| 00 2<br>Rev.<br>Projec<br>No 3 | 016 09<br>Date           | PLA | NNING                                    |          |  |
| 00 2<br>Rev.<br>Projec<br>No 3 | 016 09<br>Date           | PLA | NNING                                    |          |  |
| 00 2<br>Rev.<br>Projec<br>No 3 | 016 09<br>Date           | PLA | NNING                                    |          |  |
| 00 2<br>Rev.<br>Projec<br>No 3 | 016 09<br>Date           | PLA | NNING                                    |          |  |
| 00 2<br>Rev.<br>Projec<br>No 3 | 016 09<br>Date           | PLA | NNING                                    |          |  |
| 00 2<br>Rev.<br>Projec<br>No 3 | 016 09<br>Date           | PLA | NNING                                    |          |  |
| 00 2<br>Rev.<br>Projec<br>No 3 | 016 09<br>Date           | PLA | NNING                                    |          |  |
| 00 2<br>Rev.<br>Projec<br>No 3 | 016 09<br>Date           | PLA | NNING                                    |          |  |
| 00 2<br>Rev.<br>Projec<br>No 3 | 016 09<br>Date           | PLA | NNING                                    |          |  |
| 00 2<br>Rev.<br>Projec<br>No 3 | 016 09<br>Date           | PLA | NNING                                    |          |  |
| 00 2<br>Rev.<br>Projec<br>No 3 | 016 09<br>Date           | PLA | NNING                                    |          |  |
| 00 2<br>Rev.<br>Projec<br>No 3 | 016 09<br>Date           | PLA | NNING                                    |          |  |
| Rev.<br>Projec<br>No 3         | Date                     |     |                                          |          |  |
| Projec<br>No 3                 |                          |     |                                          |          |  |
|                                | 3,5 an<br>1 OEY          |     | Bayham Stree<br>ndon                     | et       |  |
| Title<br><b>Pro</b>            | pose                     | d S | outh Elevatio                            | on       |  |
| Job No                         | ).                       |     | Date                                     | Drawn    |  |
| PRE20                          | 016                      |     | September 2016                           | PREP_204 |  |
| Scale                          |                          |     | Drawing No.                              | Revision |  |
| 1:50_@<br>1:100                | @A1                      |     | PRE2016                                  | PRE 01   |  |