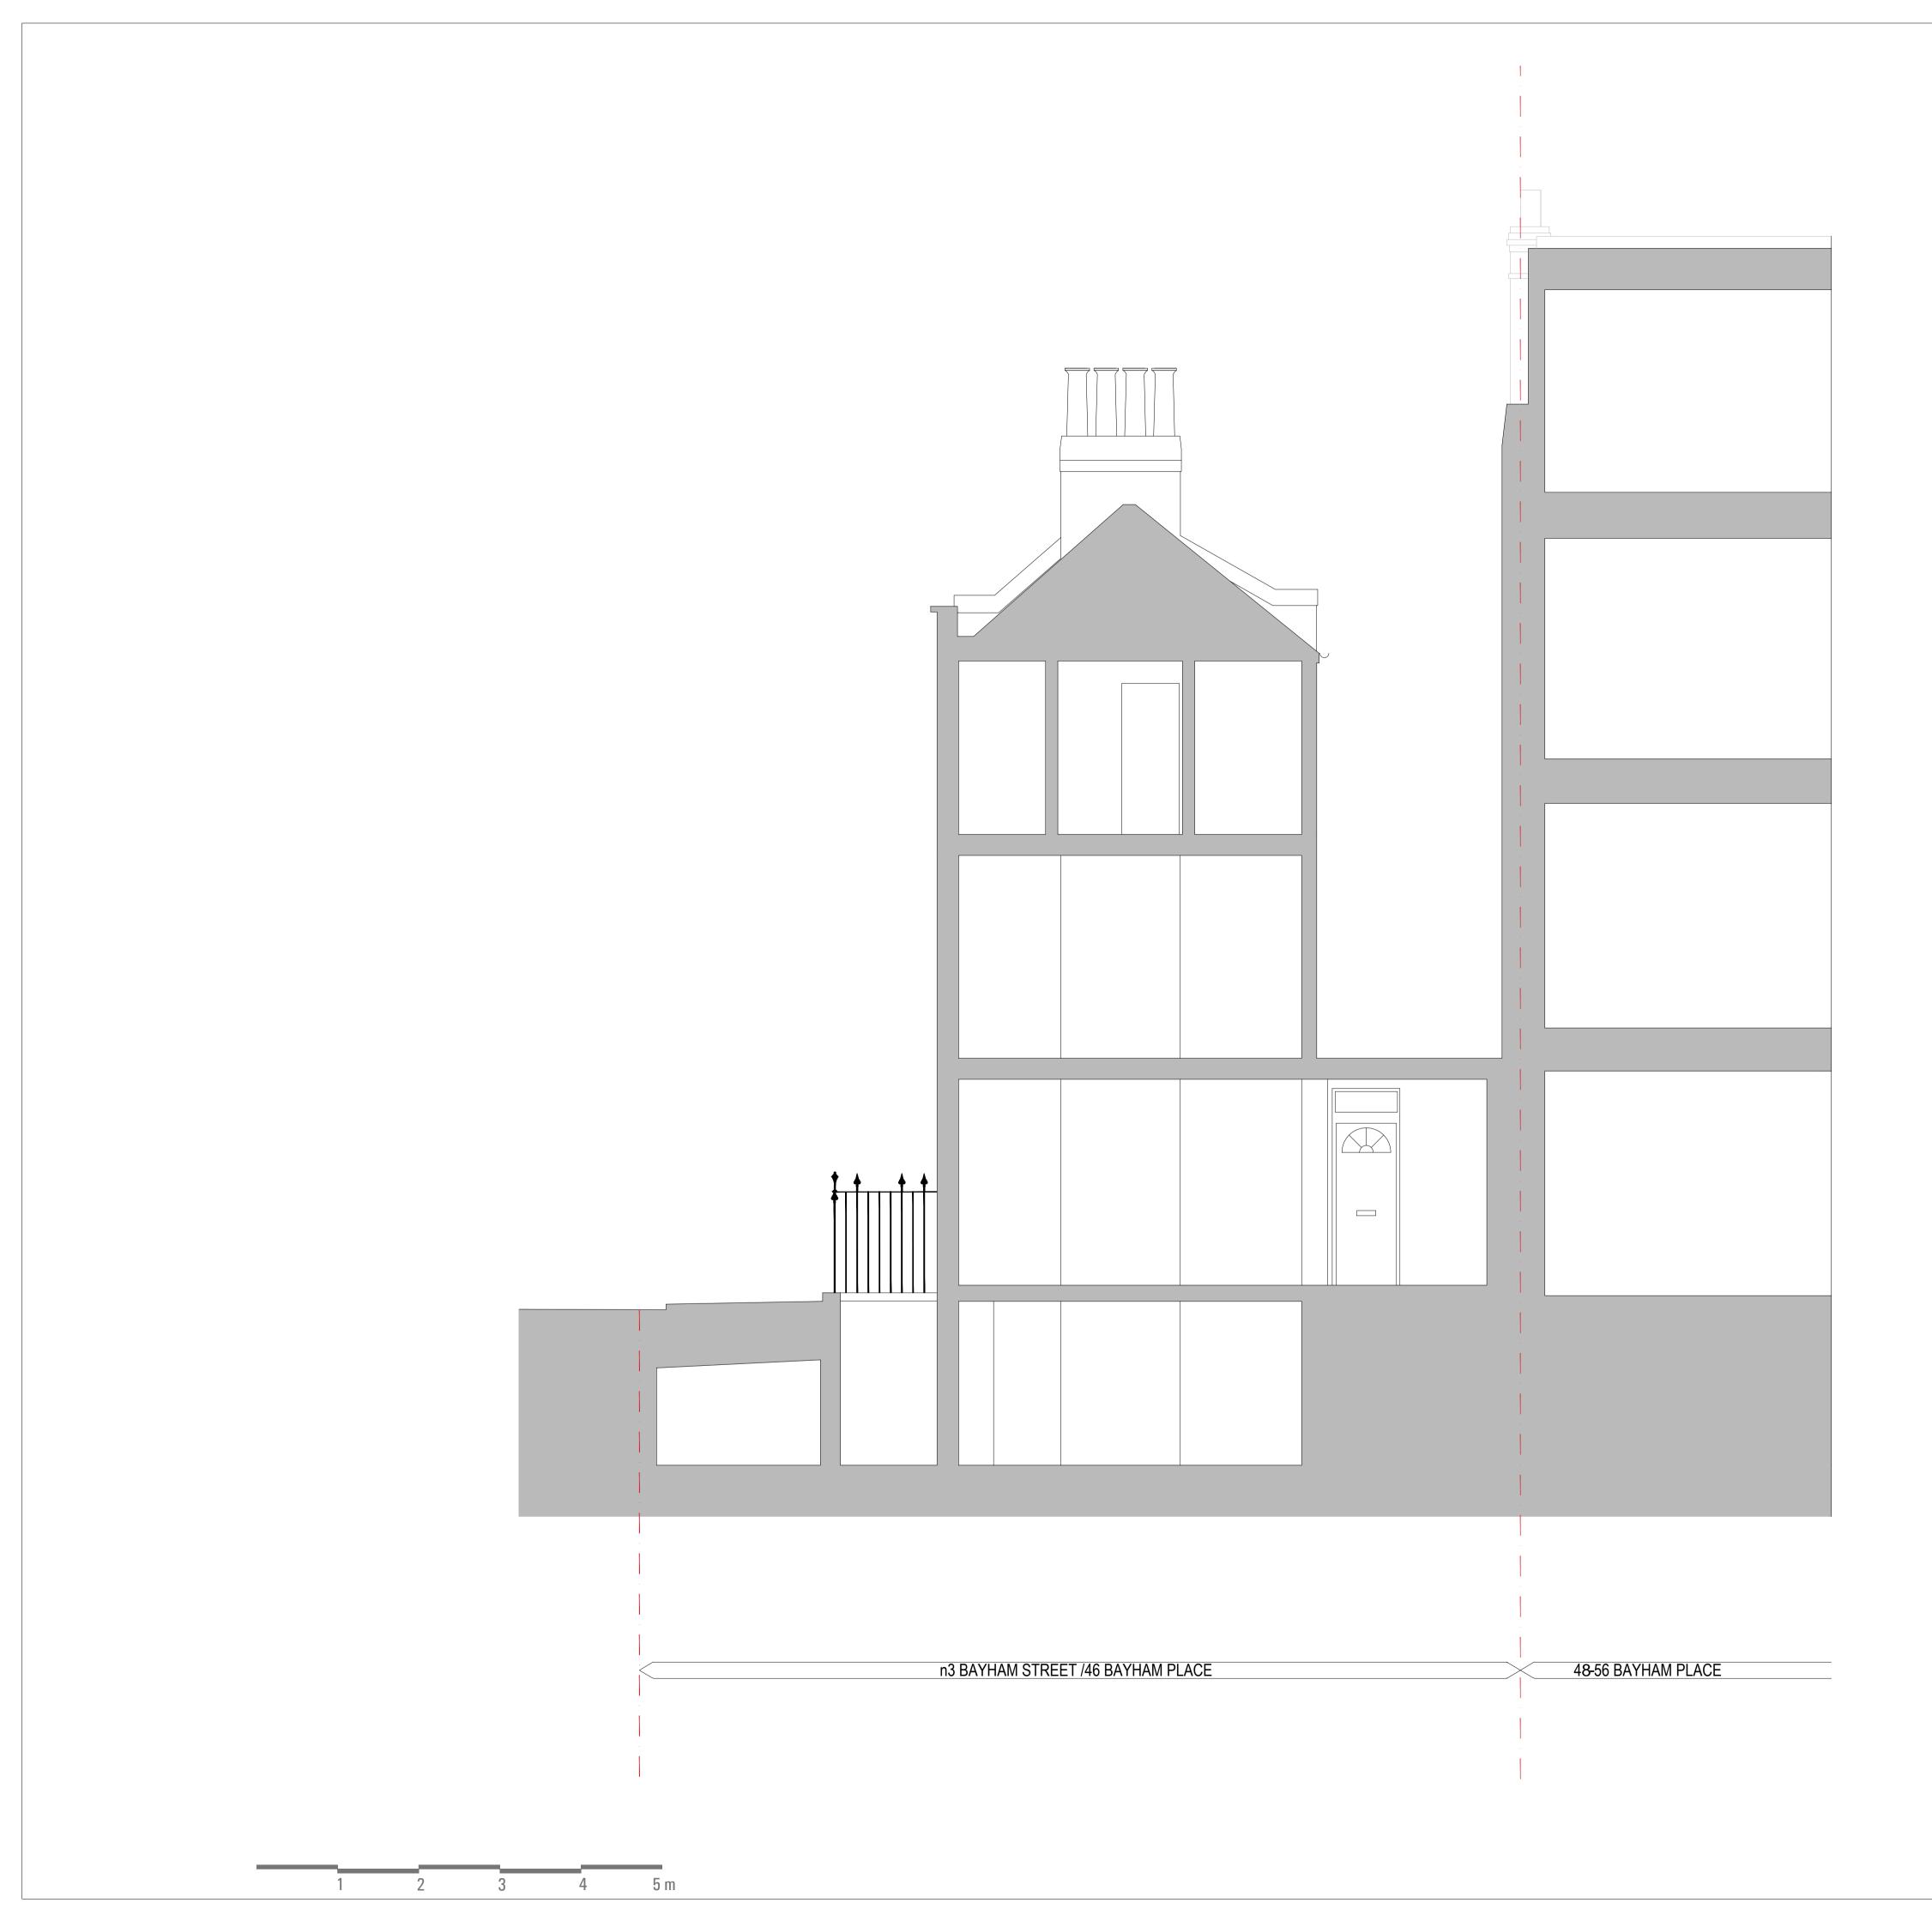

| 00<br>Rev. | 1                  |     | NNING<br>son for Issue  |                    |   |
|------------|--------------------|-----|-------------------------|--------------------|---|
|            | 3,5 an             |     | Bayham Stree<br>m Place | et                 |   |
| Titl<br>Ex |                    | Sec | ction BB                |                    |   |
| Job<br>PRE | No.<br>2016        |     | Date<br>September 2016  | Drawn<br>PREE_30   | 1 |
|            | e<br>_@A1<br>0_@A3 |     | Drawing No.<br>PRE2016  | Revision<br>PRE 00 |   |