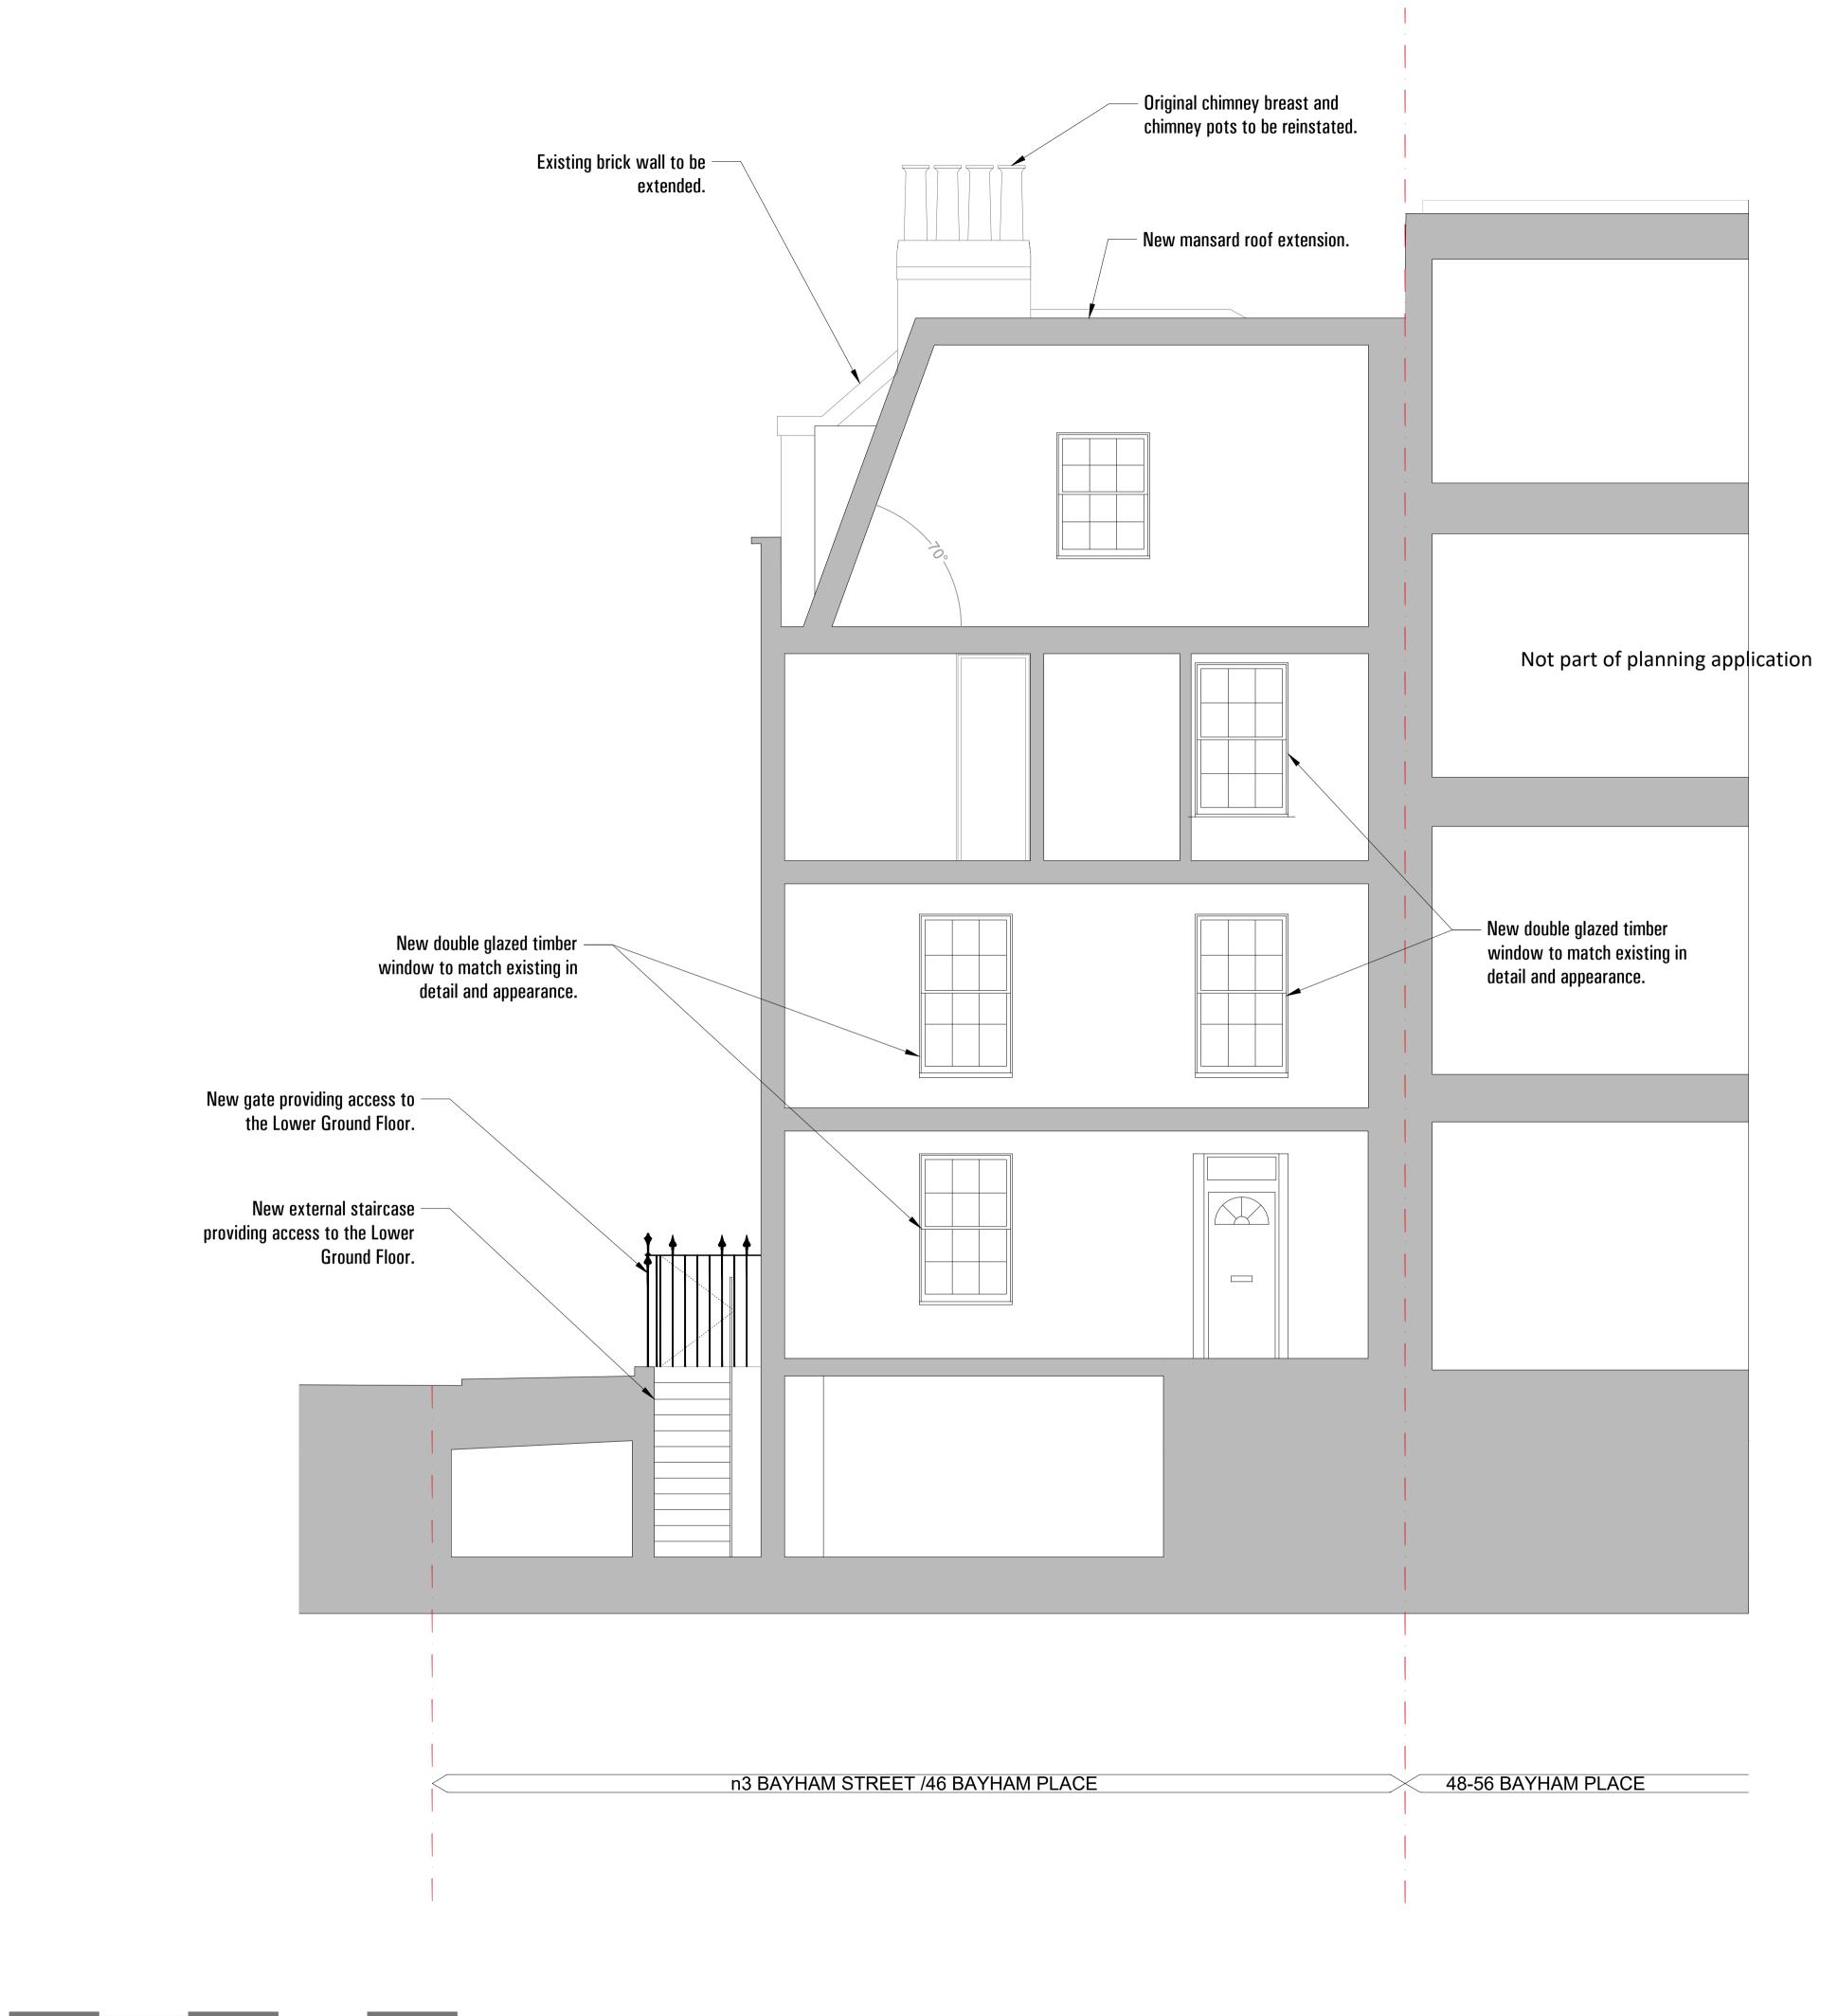

| xisting chimney stack<br>etained. |            |                     |     |                         |                    |
|-----------------------------------|------------|---------------------|-----|-------------------------|--------------------|
|                                   |            |                     |     |                         |                    |
|                                   |            |                     |     |                         |                    |
|                                   |            |                     |     |                         |                    |
|                                   |            |                     |     |                         |                    |
|                                   |            |                     |     |                         |                    |
|                                   |            |                     |     |                         |                    |
|                                   |            |                     |     |                         |                    |
|                                   |            |                     |     |                         |                    |
|                                   |            |                     |     |                         |                    |
|                                   |            |                     |     |                         |                    |
|                                   |            |                     |     |                         |                    |
|                                   |            |                     |     |                         |                    |
|                                   |            |                     |     |                         |                    |
|                                   |            |                     |     |                         |                    |
|                                   |            |                     |     |                         |                    |
|                                   |            |                     |     |                         |                    |
|                                   | 00         | 2016 12             | PLA | NNING                   |                    |
|                                   | 00<br>Rev. | 2016 09<br>Date     |     | NNING<br>on for Issue   |                    |
|                                   | Proj       |                     | d 7 | Rayham Stra             | <b>.</b> +         |
|                                   | No         | 9 46 Bay            | yha | Bayham Stree<br>m Place | <i></i>            |
|                                   | Titl<br>Pr |                     | d V | Vest Elevatio           | n                  |
|                                   |            |                     | ~ V |                         |                    |
|                                   | Job<br>PRE | No.<br>2016         |     | Date<br>September 2016  | Drawn<br>PREP_202  |
|                                   |            | le<br>_@A1<br>0_@A3 |     | Drawing No.<br>PRE2016  | Revision<br>PRE 01 |

Original chimney breast and chimney pots to be reinstated.

| 01         | 2016 12                                          |     |                        |                   |   |  |  |  |  |
|------------|--------------------------------------------------|-----|------------------------|-------------------|---|--|--|--|--|
|            | 002016 09PLANNINGRev.DateReason for Issue        |     |                        |                   |   |  |  |  |  |
|            | Project<br>No 3,5 and 7 Bayham Street            |     |                        |                   |   |  |  |  |  |
|            | No 46 Bayham Place                               |     |                        |                   |   |  |  |  |  |
| Titl       | Title                                            |     |                        |                   |   |  |  |  |  |
| Pr         | opose                                            | d N | lorth Elevati          | on                |   |  |  |  |  |
| Job<br>PRE | No.<br>2016                                      |     | Date<br>September 2016 | Drawn<br>PREP_203 | 3 |  |  |  |  |
| 1:50       | ScaleDrawing No.Revis1:50_@A1PRE2016PRE1:100_@A3 |     |                        |                   |   |  |  |  |  |