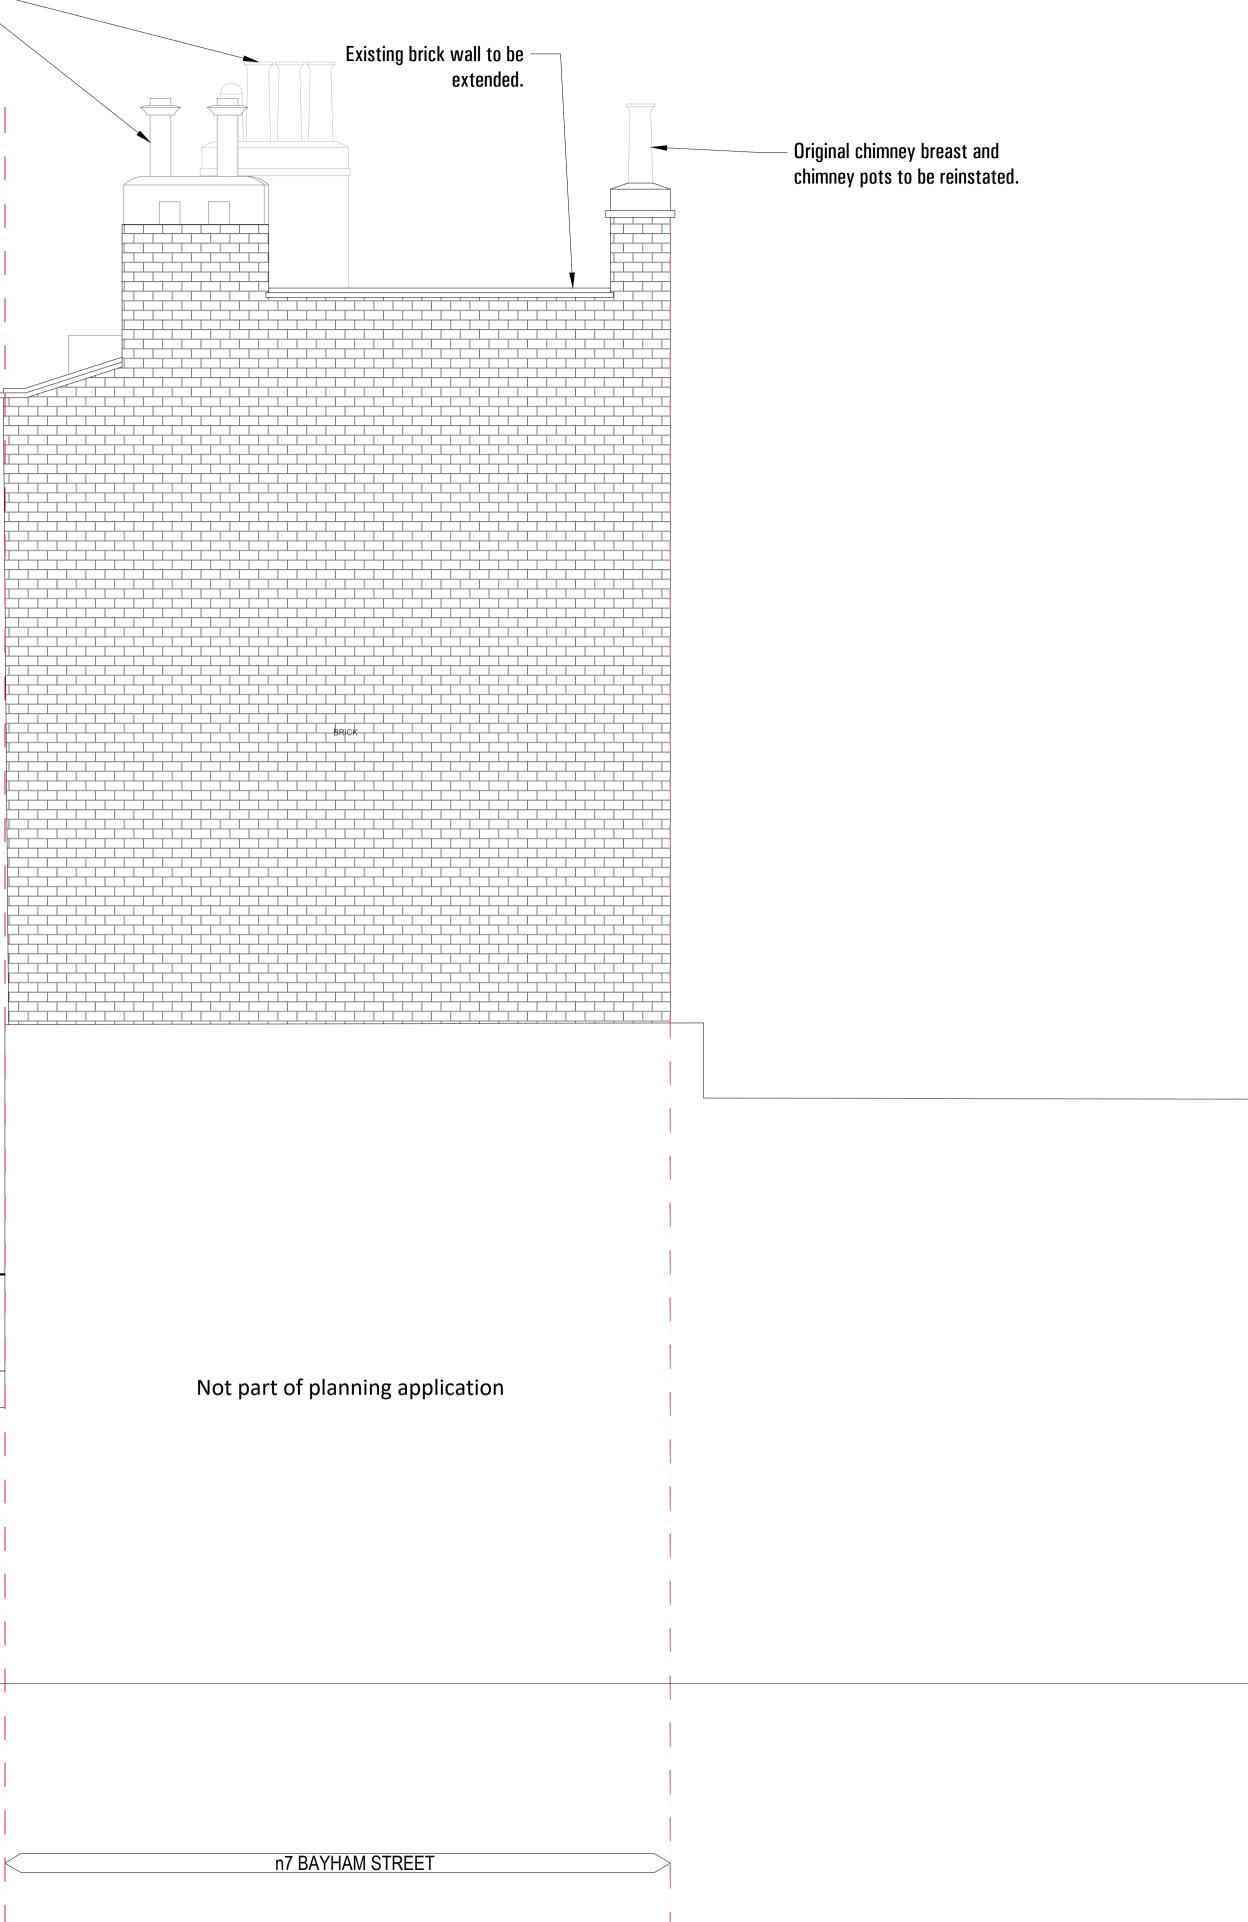

Original chimney breast and chimney pots to be reinstated.

| 01         | 2016 12                                          |     |                        |                   |   |  |  |  |  |
|------------|--------------------------------------------------|-----|------------------------|-------------------|---|--|--|--|--|
|            | 002016 09PLANNINGRev.DateReason for Issue        |     |                        |                   |   |  |  |  |  |
|            | Project<br>No 3,5 and 7 Bayham Street            |     |                        |                   |   |  |  |  |  |
|            | No 46 Bayham Place                               |     |                        |                   |   |  |  |  |  |
| Titl       | Title                                            |     |                        |                   |   |  |  |  |  |
| Pr         | opose                                            | d N | lorth Elevati          | on                |   |  |  |  |  |
| Job<br>PRE | No.<br>2016                                      |     | Date<br>September 2016 | Drawn<br>PREP_203 | 3 |  |  |  |  |
| 1:50       | ScaleDrawing No.Revis1:50_@A1PRE2016PRE1:100_@A3 |     |                        |                   |   |  |  |  |  |