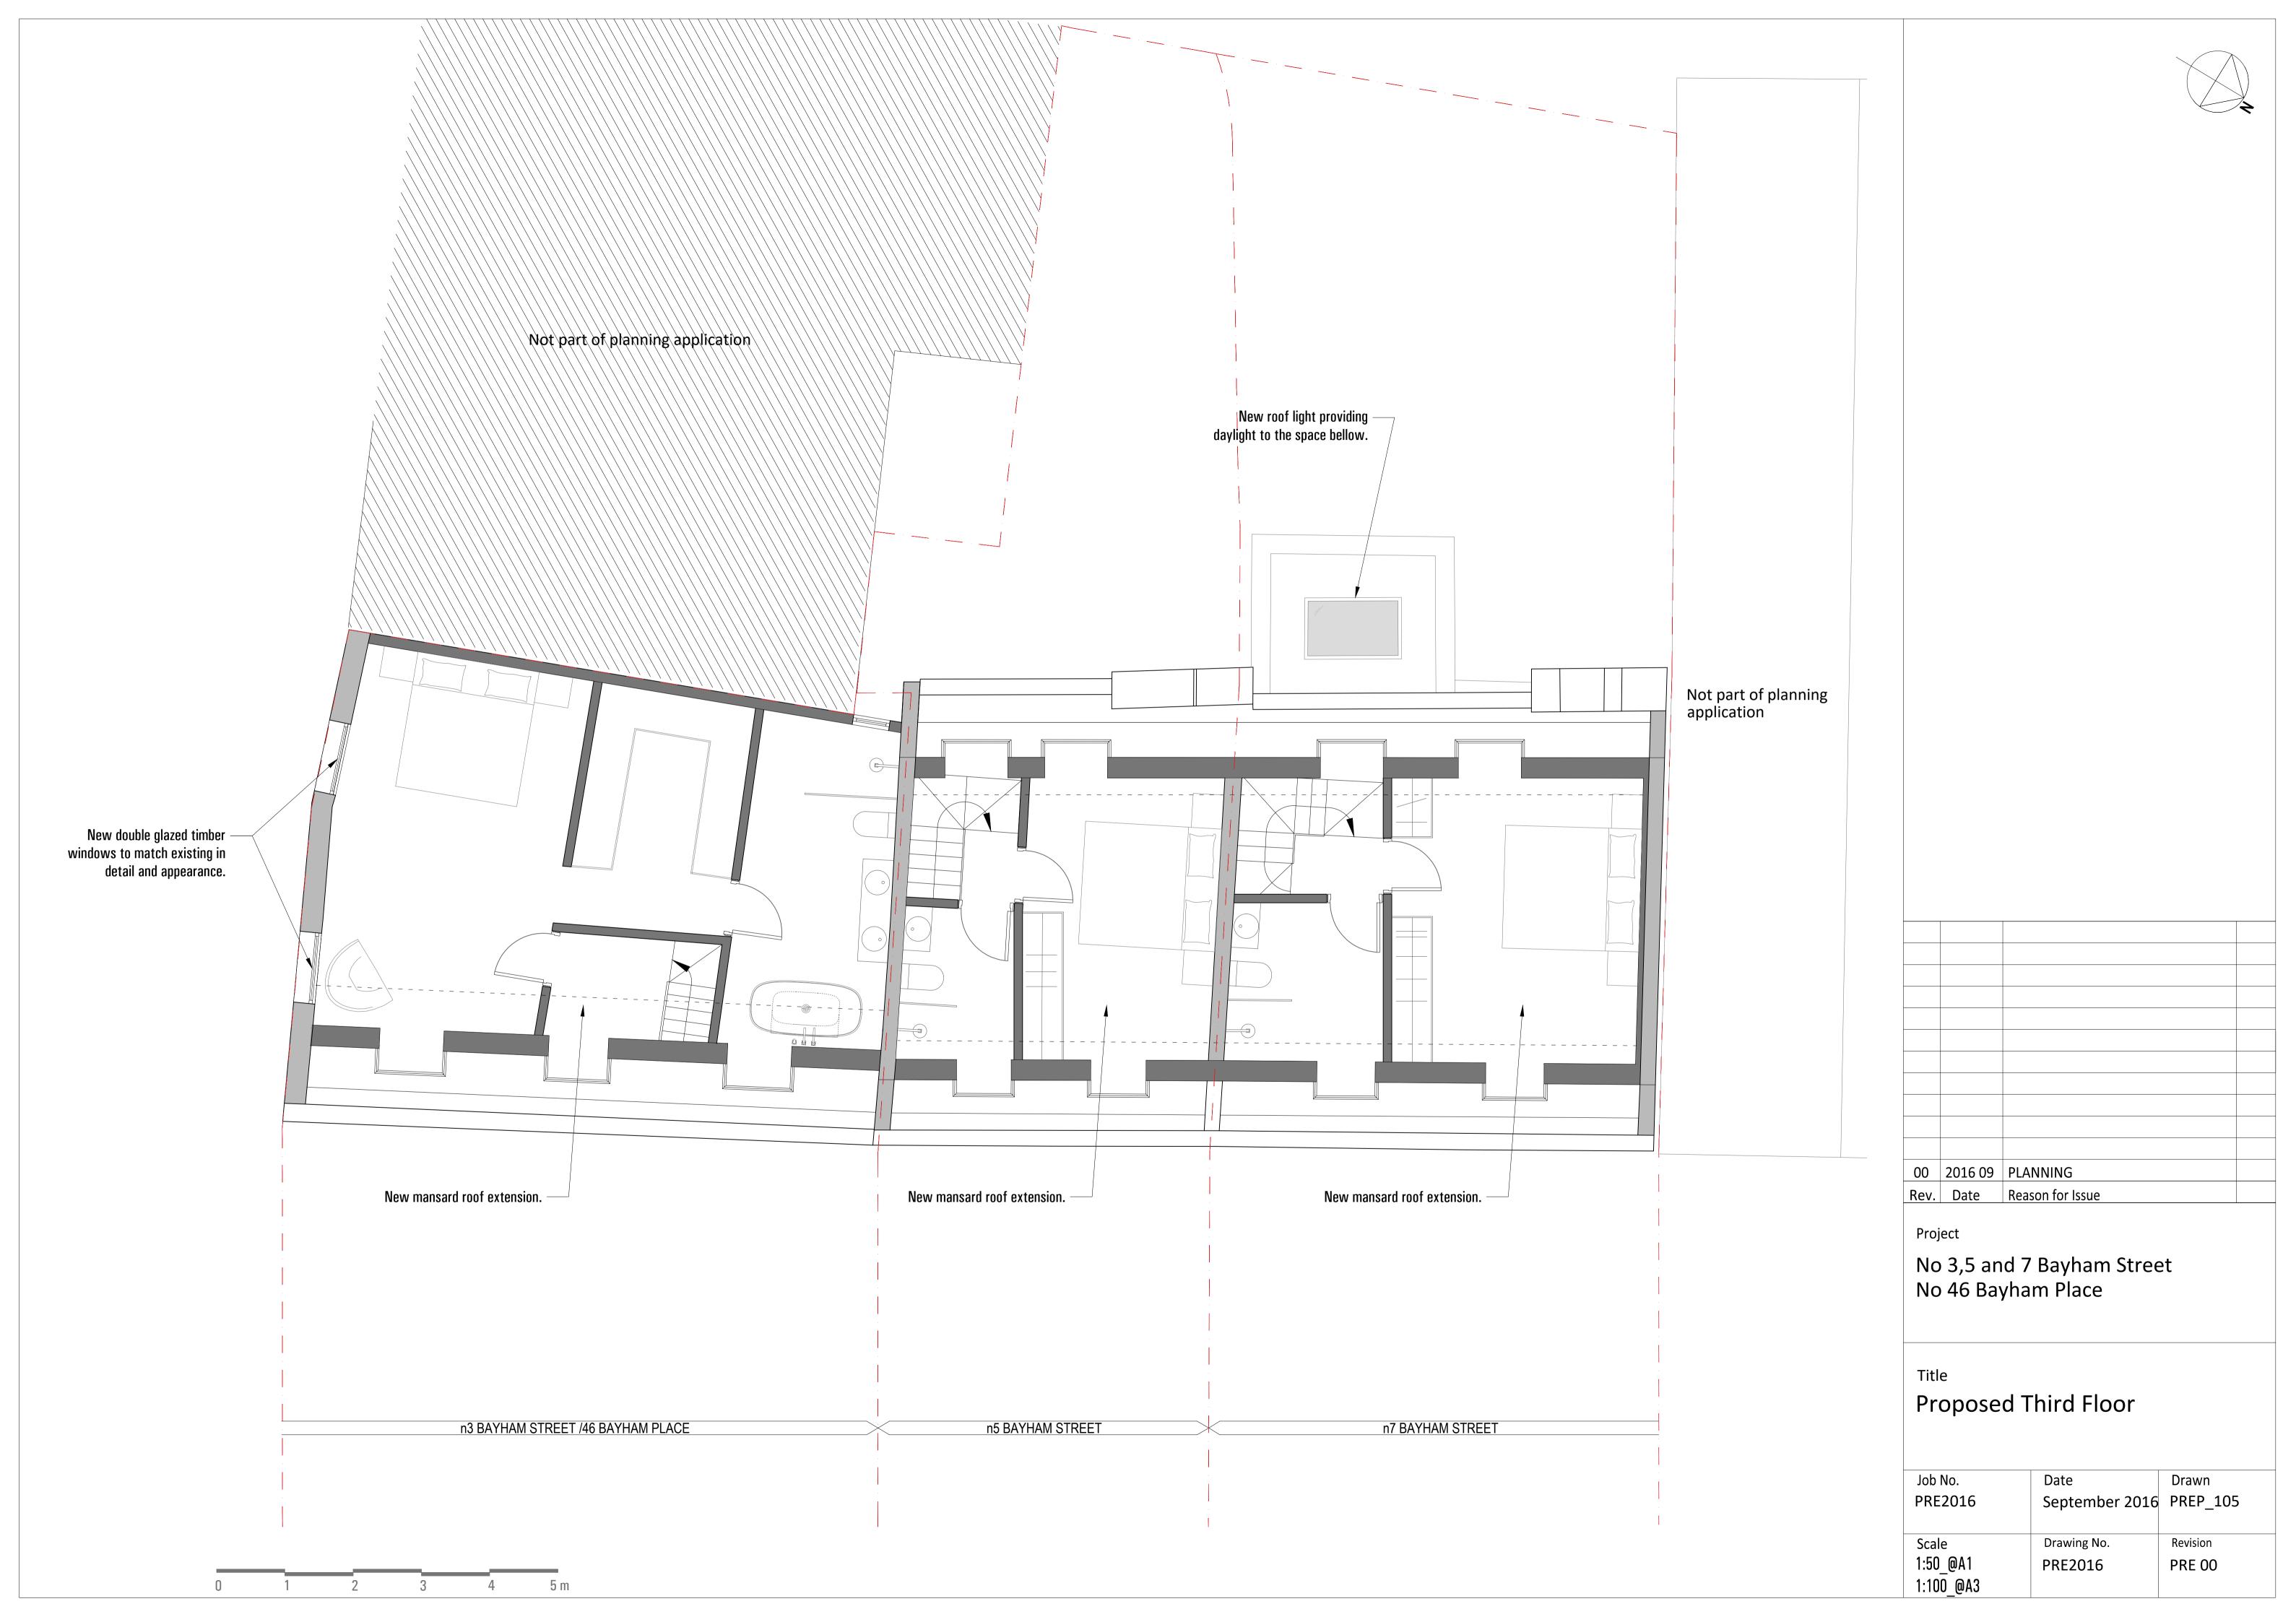

| ing |                  |                     |             |                        |                    |
|-----|------------------|---------------------|-------------|------------------------|--------------------|
|     |                  |                     |             |                        |                    |
|     |                  |                     |             |                        |                    |
|     |                  |                     |             |                        |                    |
|     |                  |                     |             |                        |                    |
|     | 00<br>Rev.       | 2016 09<br>Date     |             | NNING<br>son for Issue |                    |
|     | Proj<br>Nc<br>NV |                     | id 7<br>Loi | ' Bayham Stree<br>ndon | et                 |
|     | Titl<br>Pr       |                     | d F         | Roof Plan              |                    |
|     | Job<br>PRE       | No.<br>2016         |             | Date<br>September 2016 |                    |
|     |                  | le<br>_@A1<br>0_@A3 |             | Drawing No.<br>PRE2016 | Revision<br>PRE 00 |