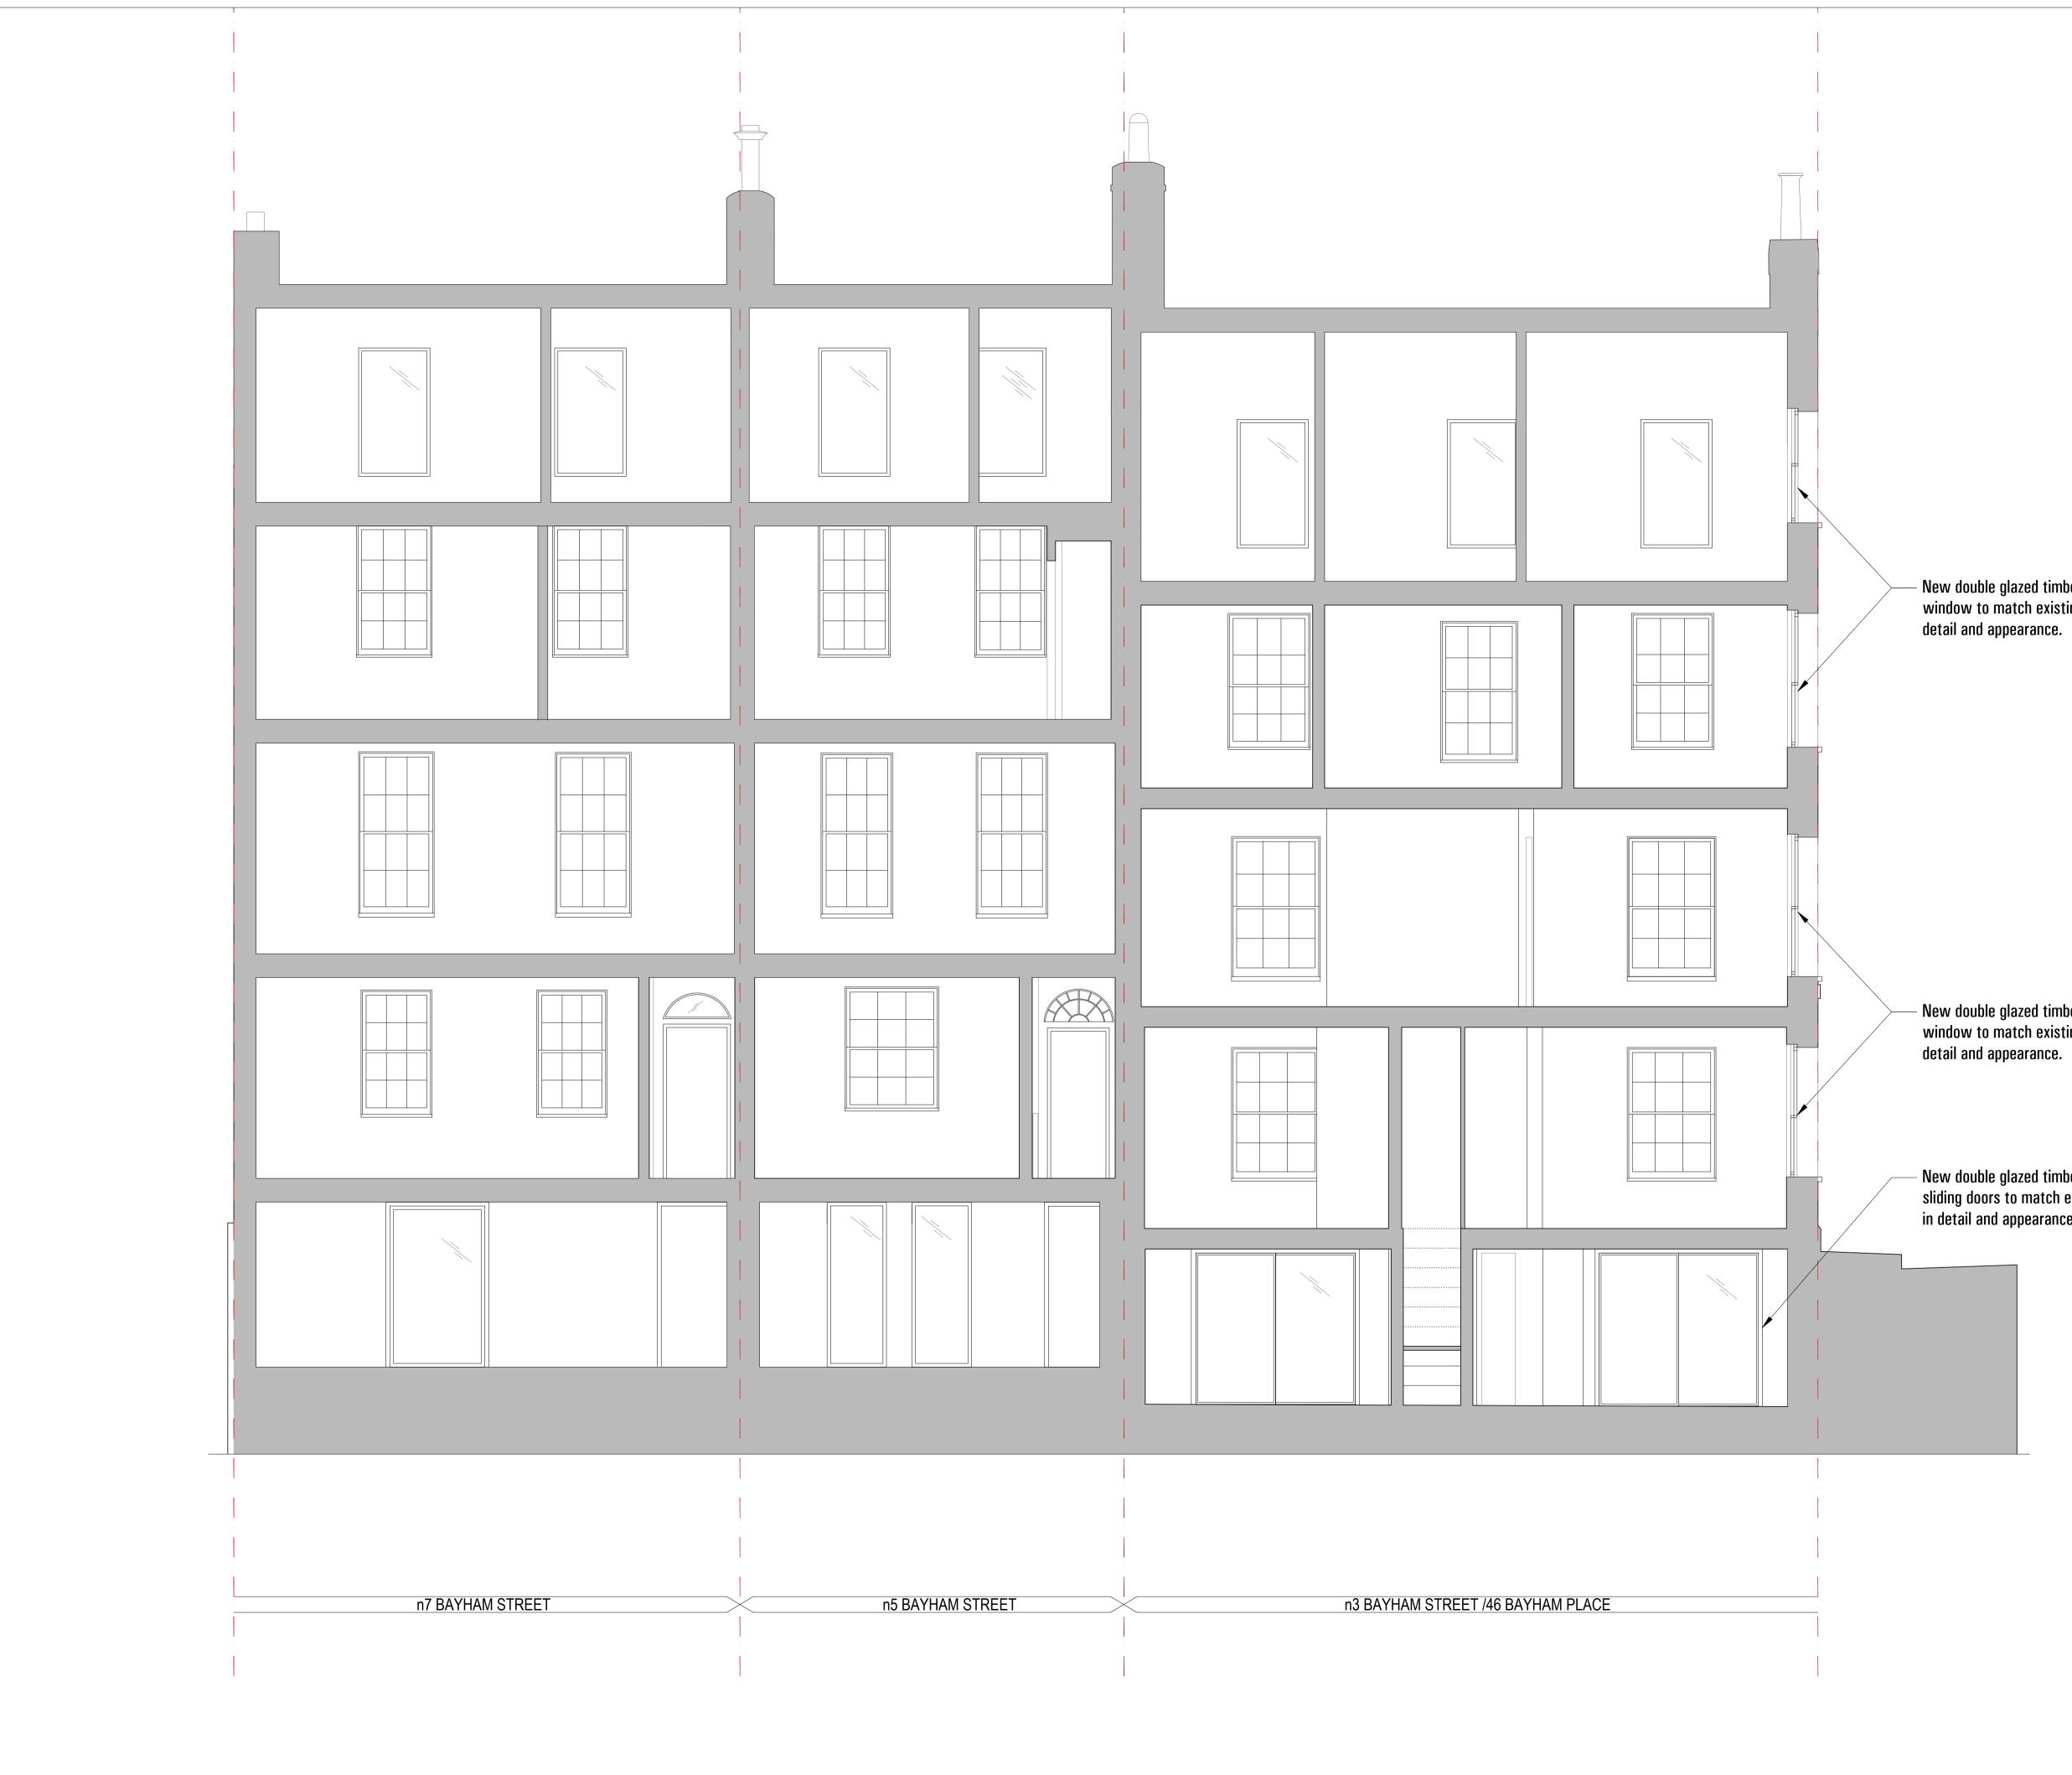

New double glazed timber window to match existing in

New double glazed timber window to match existing in detail and appearance.

New double glazed timber sliding doors to match existing in detail and appearance.