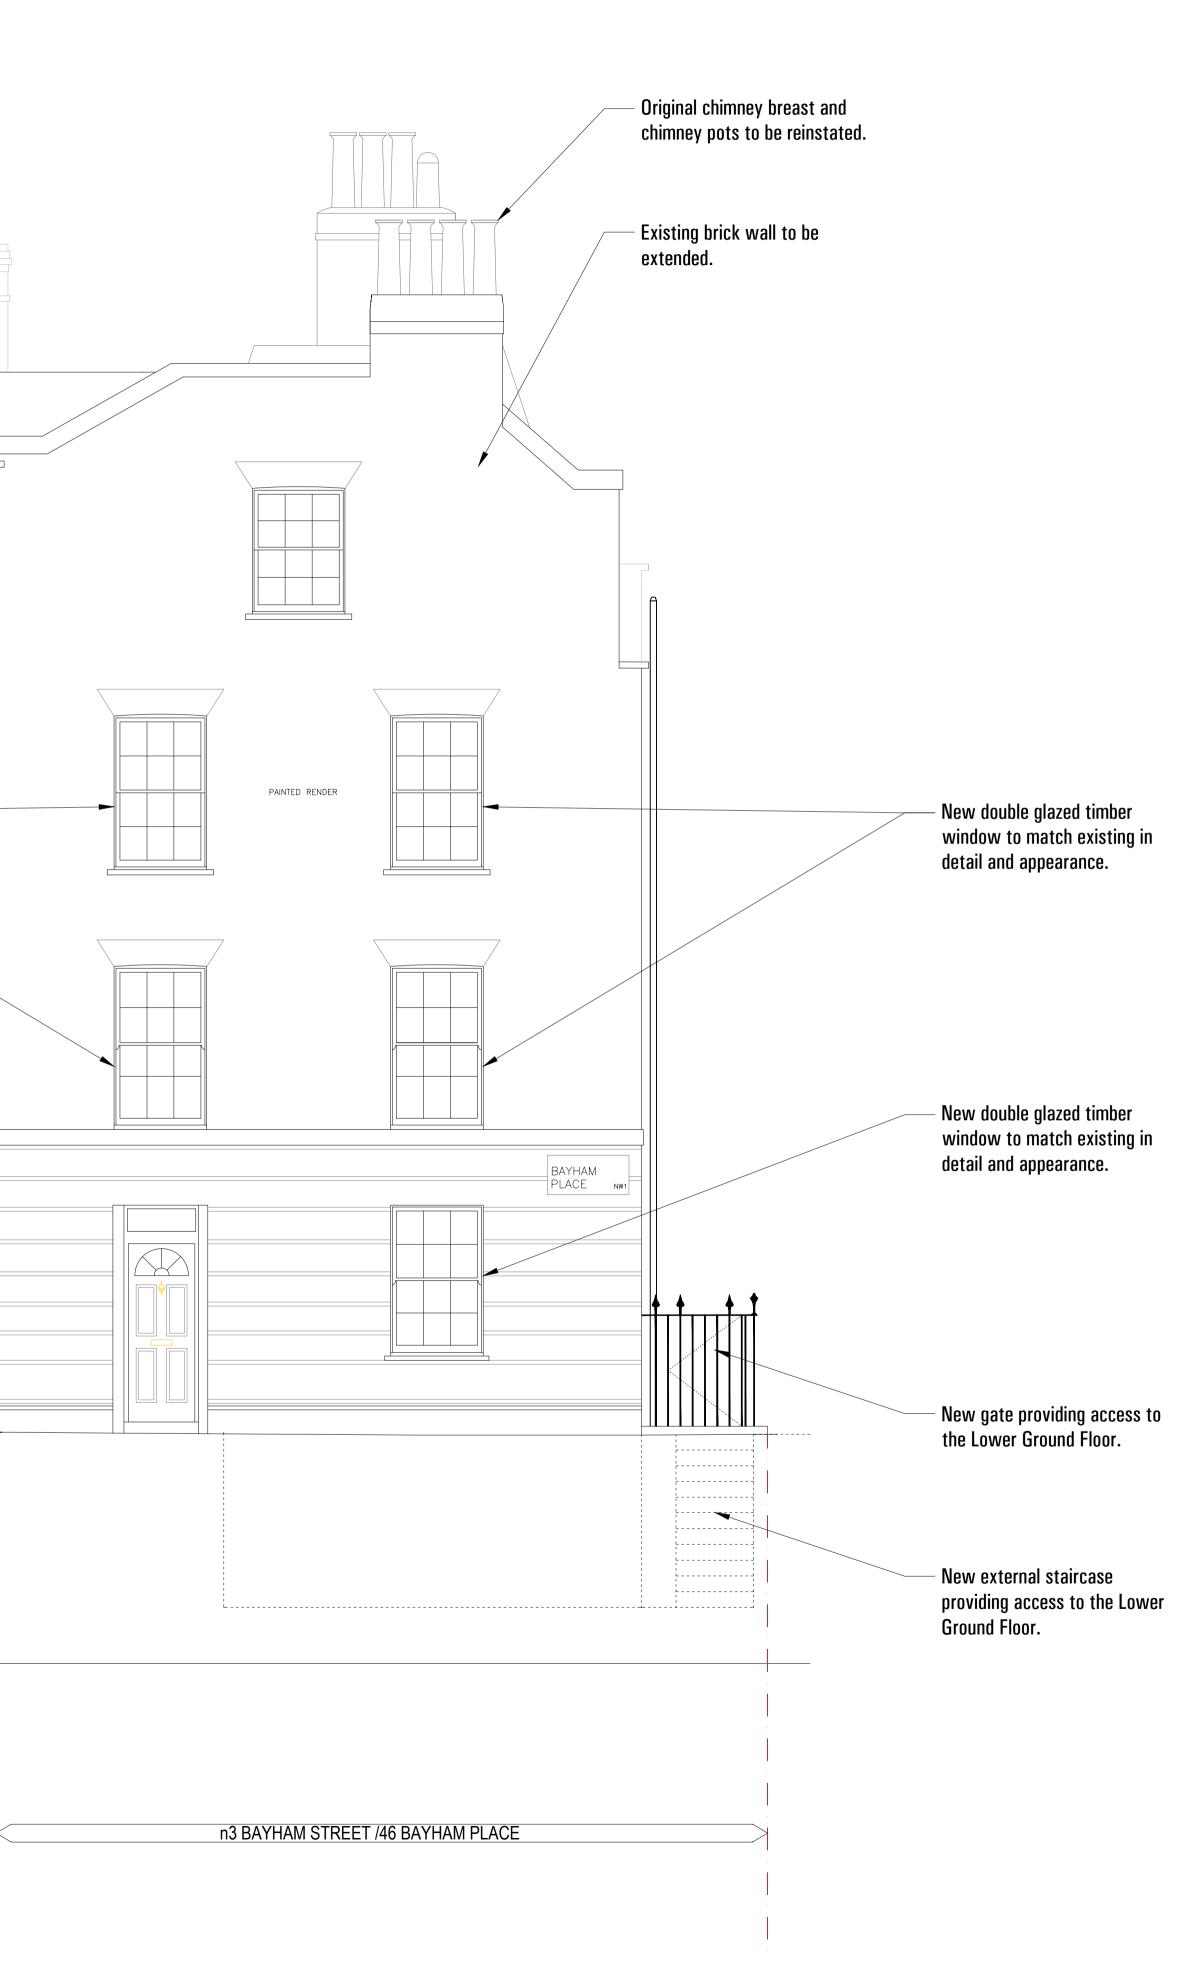

Original chimney breast and chimney pots to be reinstated.

| 01         | 2016 12                                          |     |                        |                   |   |  |  |  |  |
|------------|--------------------------------------------------|-----|------------------------|-------------------|---|--|--|--|--|
|            | 002016 09PLANNINGRev.DateReason for Issue        |     |                        |                   |   |  |  |  |  |
|            | Project<br>No 3,5 and 7 Bayham Street            |     |                        |                   |   |  |  |  |  |
|            | No 46 Bayham Place                               |     |                        |                   |   |  |  |  |  |
| Titl       | Title                                            |     |                        |                   |   |  |  |  |  |
| Pr         | opose                                            | d N | lorth Elevati          | on                |   |  |  |  |  |
| Job<br>PRE | No.<br>2016                                      |     | Date<br>September 2016 | Drawn<br>PREP_203 | 3 |  |  |  |  |
| 1:50       | ScaleDrawing No.Revis1:50_@A1PRE2016PRE1:100_@A3 |     |                        |                   |   |  |  |  |  |

Not part of planning application

New double glazed timber – window to match existing in detail and appearance.

| 002<br>ev.<br>Projec<br>NO 3   | 016 12<br>016 09<br>Date | PLA | NNING<br>NNING<br>NNING<br>Son for Issue |          |  |
|--------------------------------|--------------------------|-----|------------------------------------------|----------|--|
| 00 2<br>Rev.<br>Projec<br>No 3 | 016 09<br>Date           | PLA | NNING                                    |          |  |
| 00 2<br>Rev.<br>Projec<br>No 3 | 016 09<br>Date           | PLA | NNING                                    |          |  |
| 00 2<br>Rev.<br>Projec<br>No 3 | 016 09<br>Date           | PLA | NNING                                    |          |  |
| 00 2<br>Rev.<br>Projec<br>No 3 | 016 09<br>Date           | PLA | NNING                                    |          |  |
| 00 2<br>Rev.<br>Projec<br>No 3 | 016 09<br>Date           | PLA | NNING                                    |          |  |
| 00 2<br>Rev.<br>Projec<br>No 3 | 016 09<br>Date           | PLA | NNING                                    |          |  |
| 00 2<br>Rev.<br>Projec<br>No 3 | 016 09<br>Date           | PLA | NNING                                    |          |  |
| 00 2<br>Rev.<br>Projec<br>No 3 | 016 09<br>Date           | PLA | NNING                                    |          |  |
| 00 2<br>Rev.<br>Projec<br>No 3 | 016 09<br>Date           | PLA | NNING                                    |          |  |
| 00 2<br>Rev.<br>Projec<br>No 3 | 016 09<br>Date           | PLA | NNING                                    |          |  |
| 00 2<br>Rev.<br>Projec<br>No 3 | 016 09<br>Date           | PLA | NNING                                    |          |  |
| 00 2<br>Rev.<br>Projec<br>No 3 | 016 09<br>Date           | PLA | NNING                                    |          |  |
| Rev.<br>Projec<br>No 3         | Date                     |     |                                          |          |  |
| Projec<br>No 3                 |                          |     |                                          |          |  |
|                                | 3,5 an<br>1 OEY          |     | Bayham Stree<br>ndon                     | et       |  |
| Title<br><b>Pro</b>            | pose                     | d S | outh Elevatio                            | on       |  |
| Job No                         | ).                       |     | Date                                     | Drawn    |  |
| PRE20                          | 016                      |     | September 2016                           | PREP_204 |  |
| Scale                          |                          |     | Drawing No.                              | Revision |  |
| 1:50_@<br>1:100                | @A1                      |     | PRE2016                                  | PRE 01   |  |