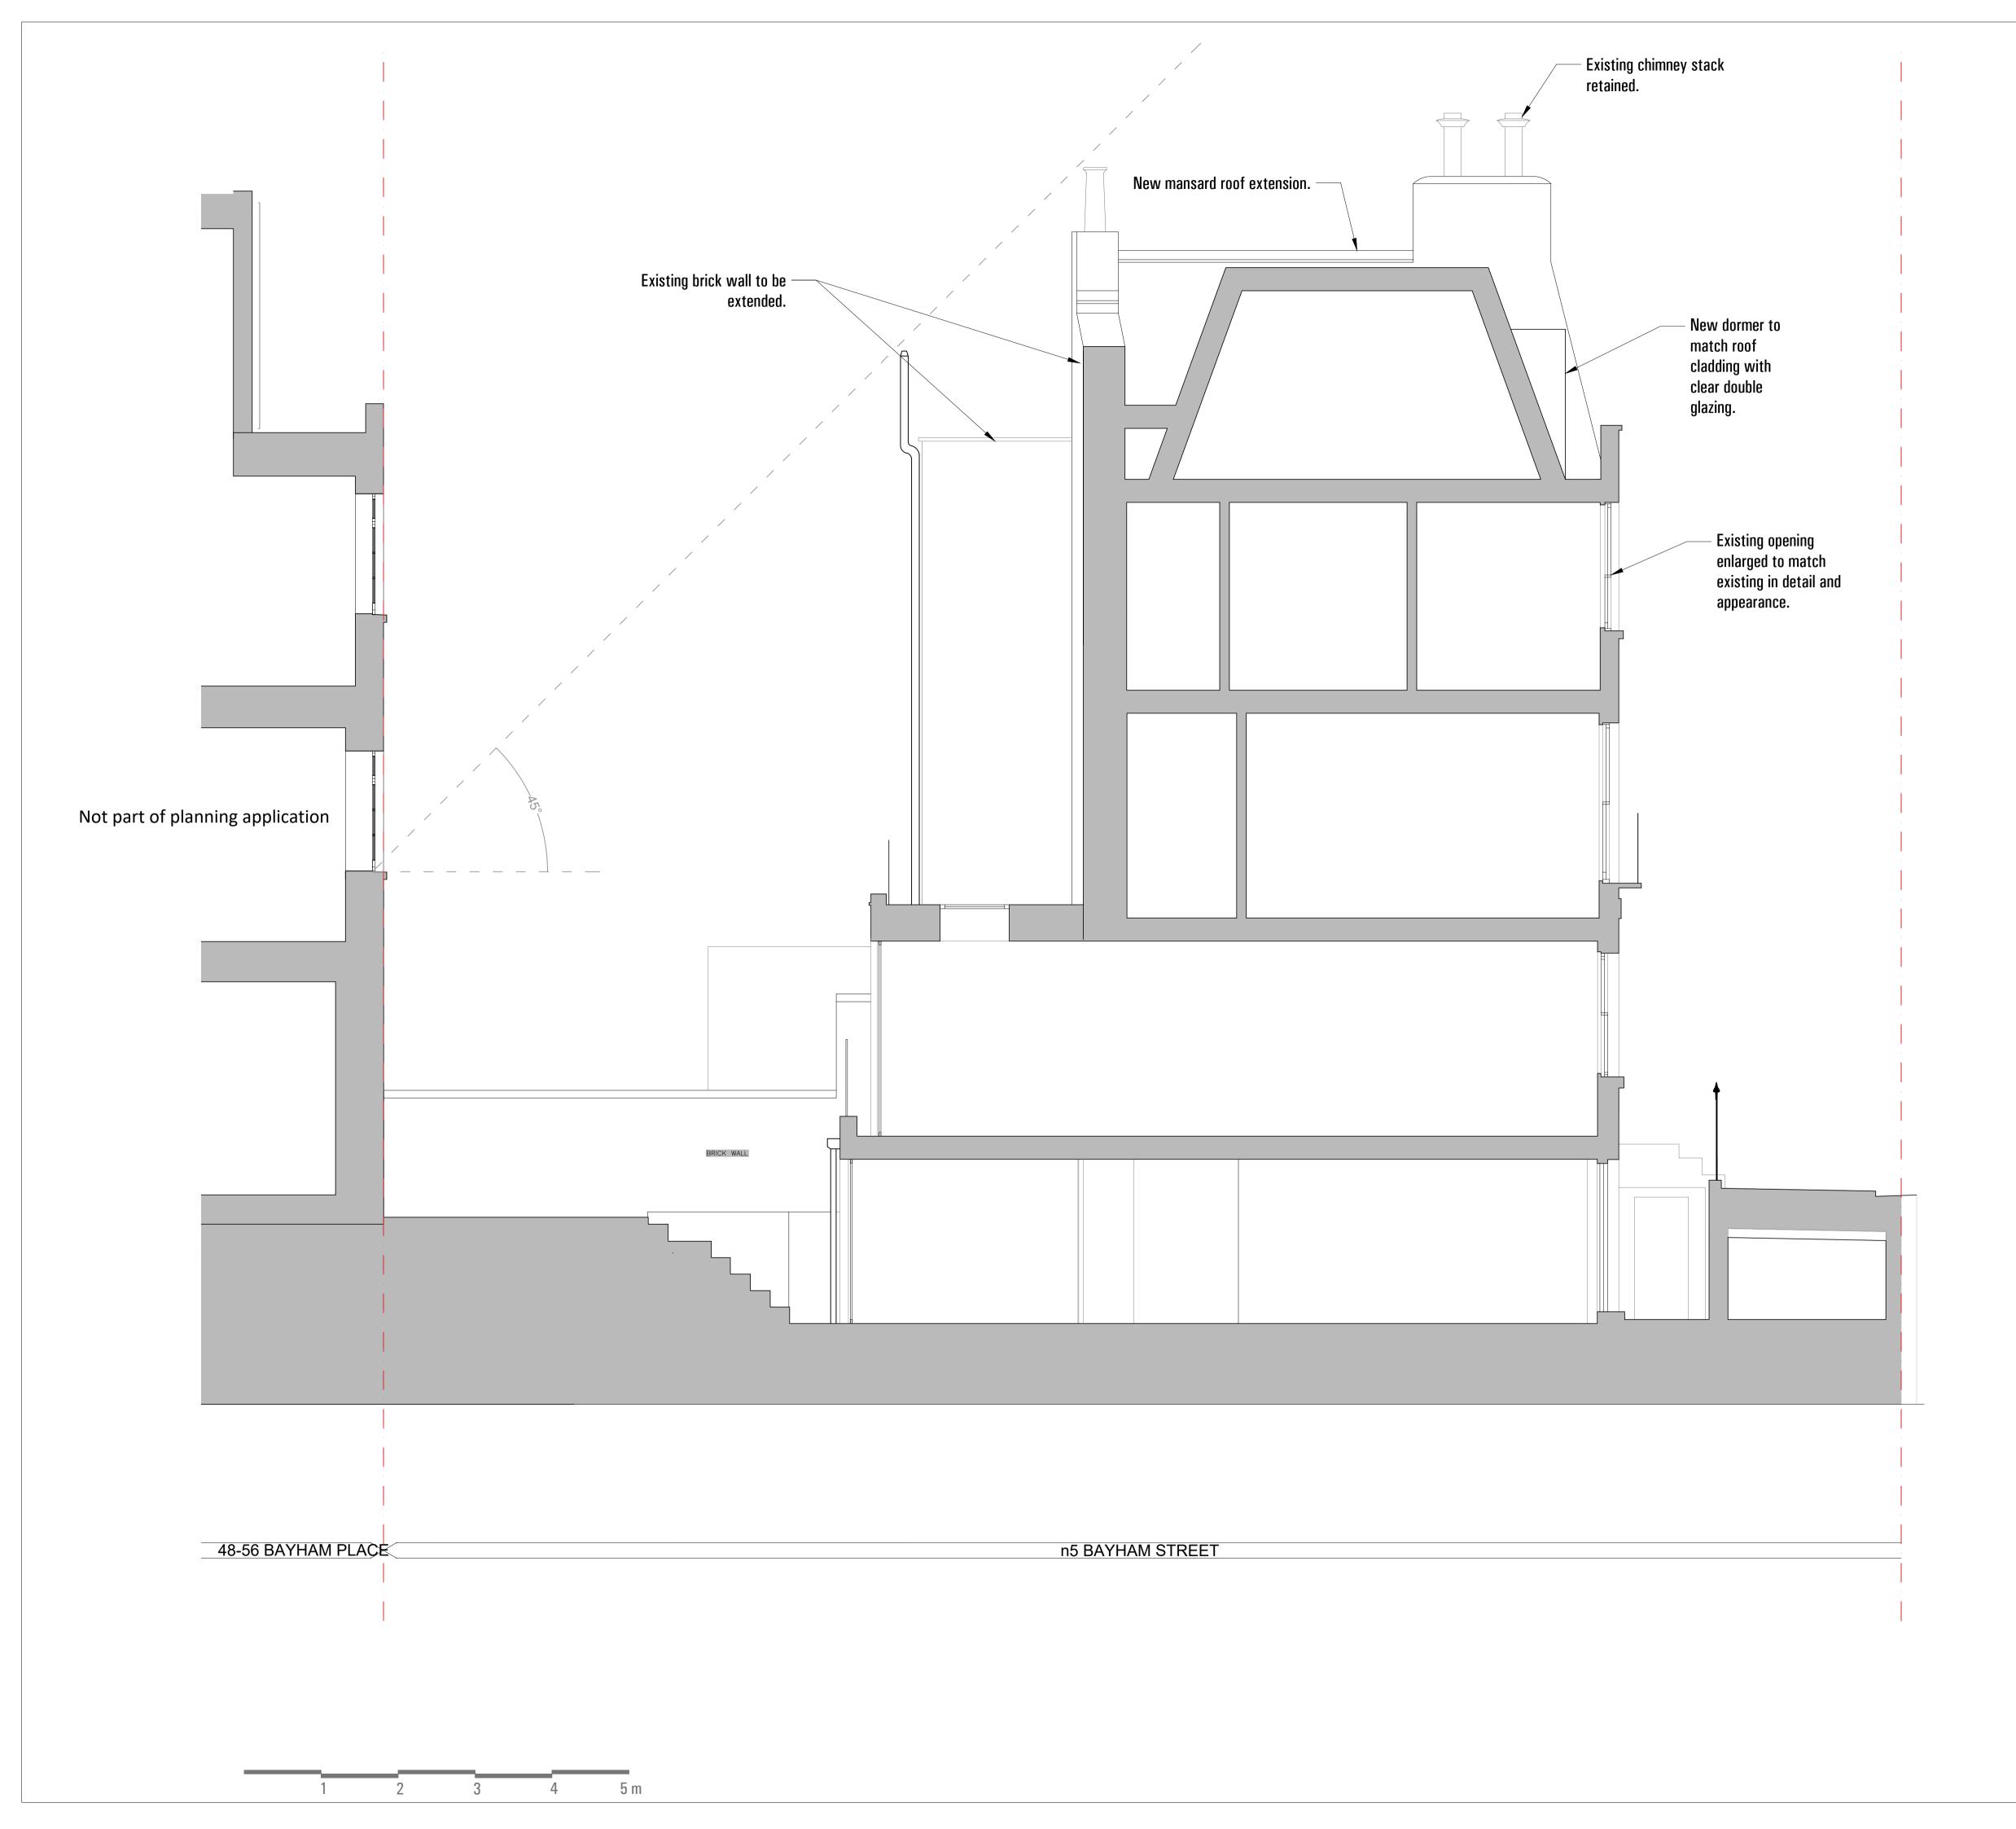

| xisting chimney stack<br>etained. |            |                     |     |                         |                    |
|-----------------------------------|------------|---------------------|-----|-------------------------|--------------------|
|                                   |            |                     |     |                         |                    |
|                                   |            |                     |     |                         |                    |
|                                   |            |                     |     |                         |                    |
|                                   |            |                     |     |                         |                    |
|                                   |            |                     |     |                         |                    |
|                                   |            |                     |     |                         |                    |
|                                   |            |                     |     |                         |                    |
|                                   |            |                     |     |                         |                    |
|                                   |            |                     |     |                         |                    |
|                                   |            |                     |     |                         |                    |
|                                   |            |                     |     |                         |                    |
|                                   |            |                     |     |                         |                    |
|                                   |            |                     |     |                         |                    |
|                                   |            |                     |     |                         |                    |
|                                   |            |                     |     |                         |                    |
|                                   |            |                     |     |                         |                    |
|                                   | 00         | 2016 12             | PLA | NNING                   |                    |
|                                   | 00<br>Rev. | 2016 09<br>Date     |     | NNING<br>on for Issue   |                    |
|                                   | Proj       |                     | d 7 | Rayham Stra             | <b>.</b> +         |
|                                   | No         | 9 46 Bay            | yha | Bayham Stree<br>m Place | <i></i>            |
|                                   | Titl<br>Pr |                     | d V | Vest Elevatio           | n                  |
|                                   |            |                     | ~ V |                         |                    |
|                                   | Job<br>PRE | No.<br>2016         |     | Date<br>September 2016  | Drawn<br>PREP_202  |
|                                   |            | le<br>_@A1<br>0_@A3 |     | Drawing No.<br>PRE2016  | Revision<br>PRE 01 |