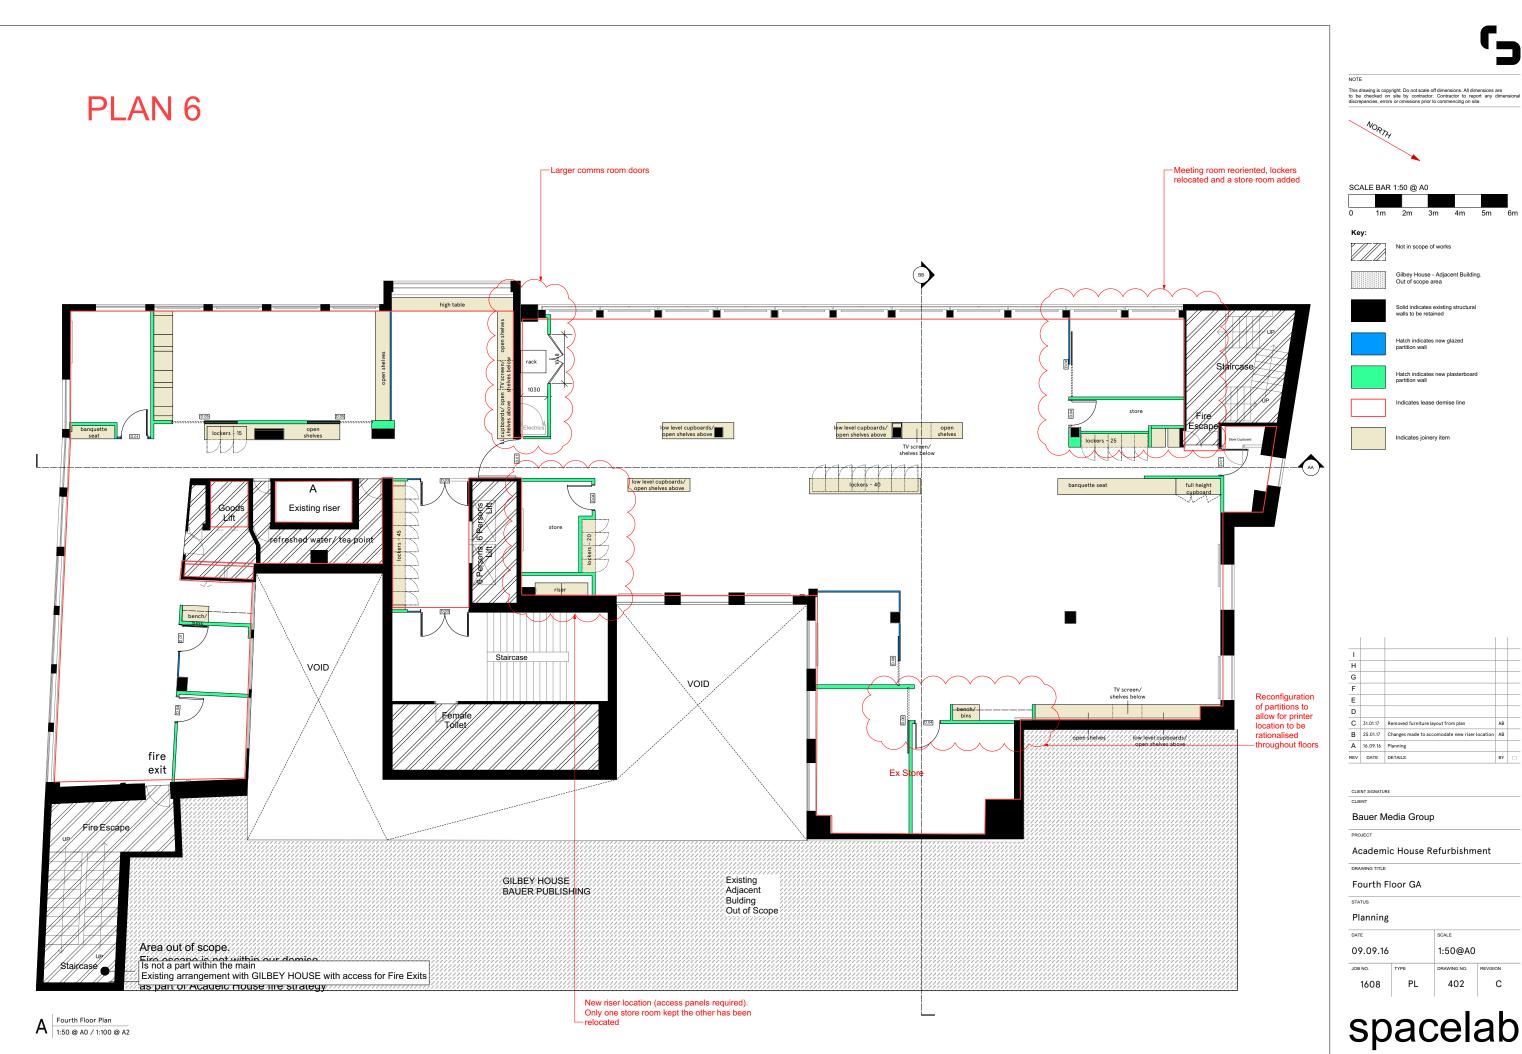

|                     |    |                                                             | •            |           |    |    |  |  |  |  |
|---------------------|----|-------------------------------------------------------------|--------------|-----------|----|----|--|--|--|--|
| SCALE BAR 1:50 @ A0 |    |                                                             |              |           |    |    |  |  |  |  |
|                     |    |                                                             |              |           |    |    |  |  |  |  |
| 0                   | 1m | 2m                                                          | 3m           | 4m        | 5m | 6m |  |  |  |  |
| Key:                |    |                                                             |              |           |    |    |  |  |  |  |
|                     |    | Not in sci                                                  | ope of wor   | ks        |    |    |  |  |  |  |
|                     |    | Gilbey House - Adjacent Building.<br>Out of scope area      |              |           |    |    |  |  |  |  |
|                     |    | Solid indicates existing structural<br>walls to be retained |              |           |    |    |  |  |  |  |
|                     |    | Hatch indicates new glazed<br>partition wall                |              |           |    |    |  |  |  |  |
|                     |    | Hatch indicates new plasterboard<br>partition wall          |              |           |    |    |  |  |  |  |
|                     |    | Indicates                                                   | lease derr   | iise line |    |    |  |  |  |  |
|                     |    | Indicates                                                   | joinery iter | n         |    |    |  |  |  |  |

| Т   |          |                                               |    |  |
|-----|----------|-----------------------------------------------|----|--|
| н   |          |                                               |    |  |
| G   |          |                                               |    |  |
| F   |          |                                               |    |  |
| Е   |          |                                               |    |  |
| D   |          |                                               |    |  |
| С   | 31.01.17 | Removed furniture layout from plan            | AB |  |
| в   | 25.01.17 | Changes made to accomodate new riser location | AB |  |
| А   | 16.09.16 | Planning                                      |    |  |
| REV | DATE     | DETAILS                                       | BY |  |

## Bauer Media Group

PROJECT

Academic House Refurbishment

DRAWI NG TITLE

Fourth Floor GA

STATUS

Planning

1608

09.09.16

1:50@A0 402 С

spacelab

PL

SCALE

18 Wenlock Road London N1 7TA +44 (0)20 7033 3450 www.spacelab.co.uk