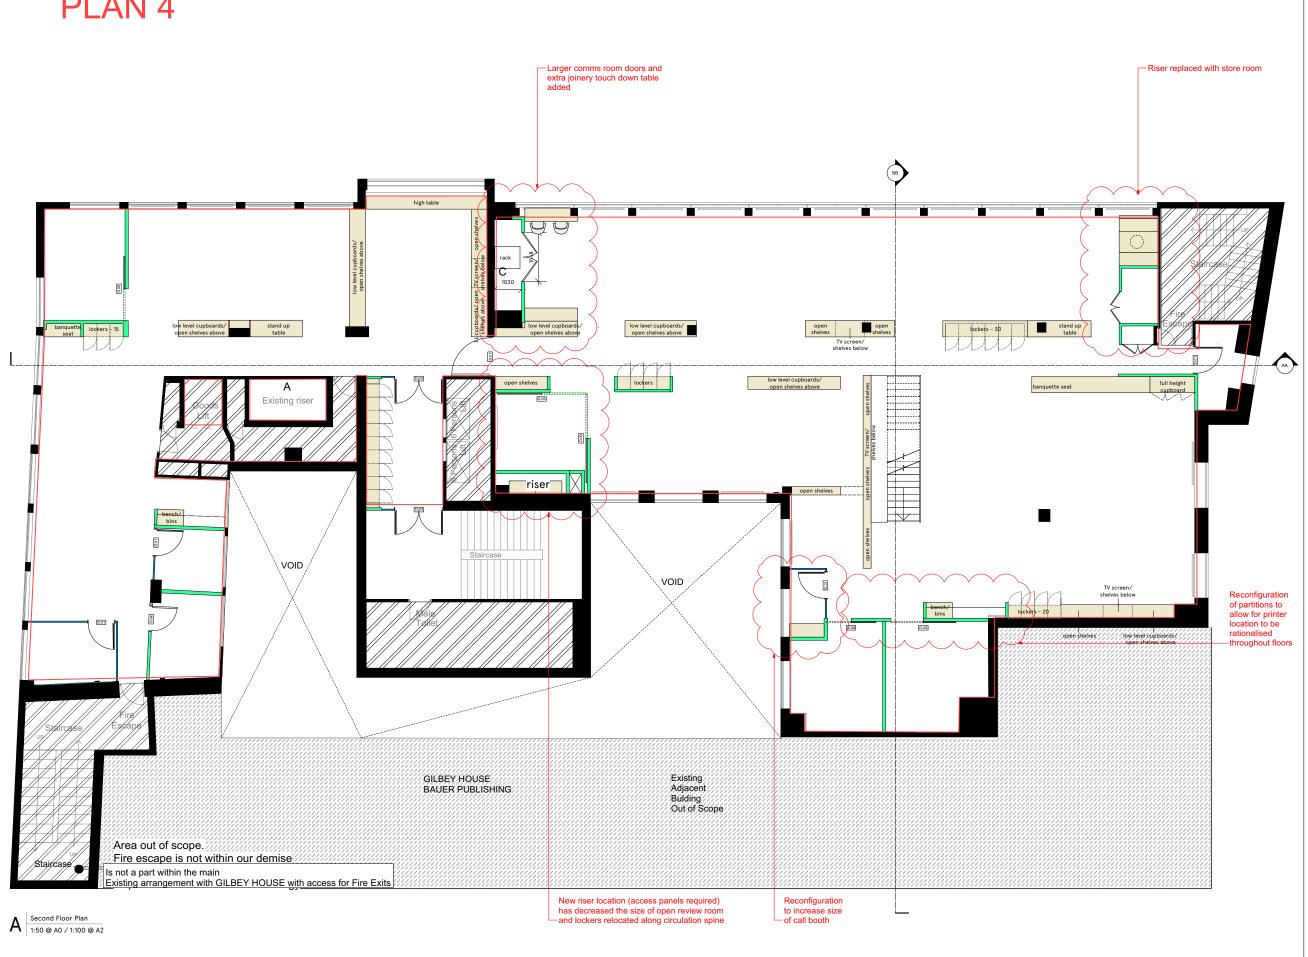

## PLAN 4

Gilbey House - Adjacent Building. Out of scope area

Indicates lease demise line

| 1   |          |                                               |    |  |
|-----|----------|-----------------------------------------------|----|--|
| Н   |          |                                               |    |  |
| G   |          |                                               |    |  |
| F   |          |                                               |    |  |
| Е   |          |                                               |    |  |
| D   |          |                                               |    |  |
| С   | 31.01.17 | Removed furniture layout from plan            | AB |  |
| В   | 25.01.17 | Changes made to accomodate new riser location | AB |  |
| Α   | 16.09.16 | Planning                                      |    |  |
| REV | DATE     | DETAILS                                       | BY |  |
|     |          |                                               |    |  |