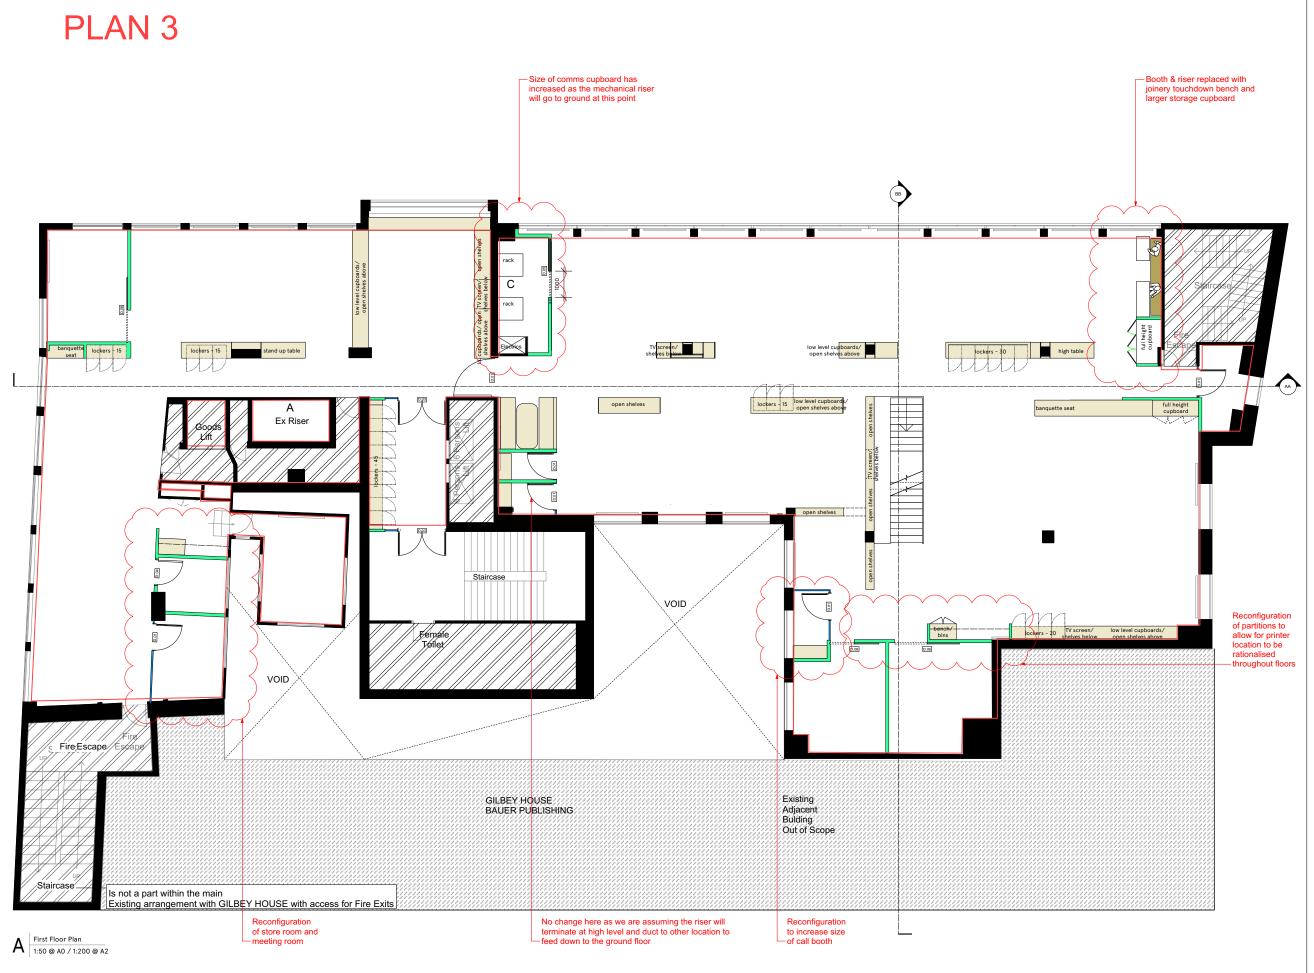

OTE

This drawing is copyright. Do not scale off dimensions. All dimensions are to be checked on site by contractor. Contractor to report any dimensions

Key:

Not in scope of works

Gilbey House - Adjacent Building. Out of scope area

walls to be retained

Hatch indicates new glaze

Hatch indicates new plasterboar partition wall

Indicates lease demise li

Indicates joinery item

| 1   |          |                                               |    |  |
|-----|----------|-----------------------------------------------|----|--|
| Н   |          |                                               |    |  |
| G   |          |                                               |    |  |
| F   |          |                                               |    |  |
| Е   |          |                                               |    |  |
| D   |          |                                               |    |  |
| С   | 31.01.17 | Removed furniture layout from plan            | AB |  |
| В   | 25.01.17 | Changes made to accomodate new riser location | AB |  |
| Α   | 16.09.16 | Planning                                      |    |  |
| REV | DATE     | DETAILS                                       | BY |  |

LIENT SIGNATURE

Bauer Media Group

PROJECT

Academic House Refurbishment

DRAWING TITLE

Proposed First Floor Plan

Planning

| . 0      | Ü    |             |          |  |  |
|----------|------|-------------|----------|--|--|
| DATE     |      | 1:50@A0     |          |  |  |
| 09.09.16 | 16   |             |          |  |  |
| JOB NO.  | TYPE | DRAWING NO. | REVISION |  |  |
| 1608     | PI   | 102         | С        |  |  |