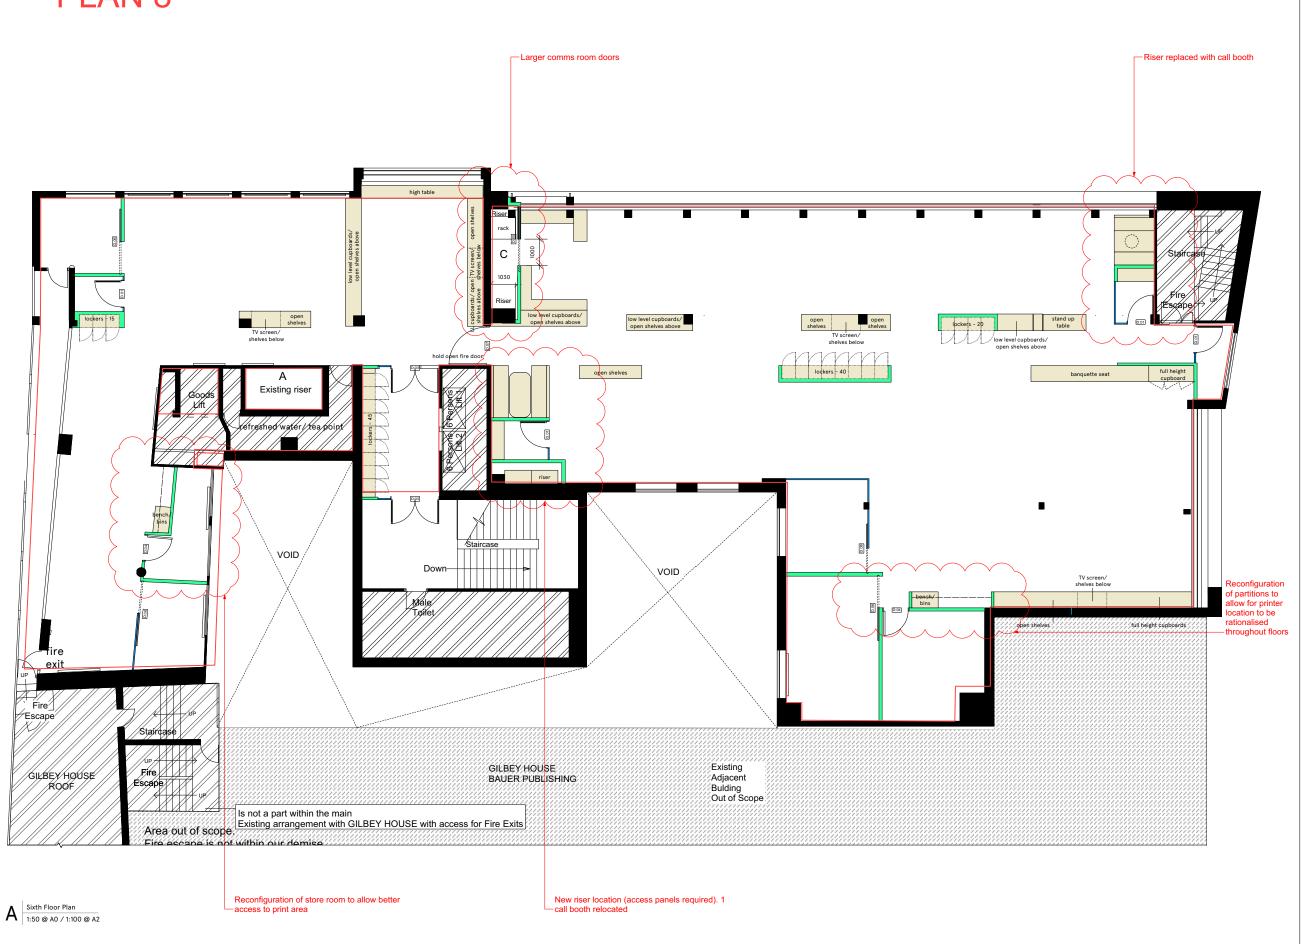

## PLAN 8

IOTE

This drawing is copyright. Do not scale off dimensions. All dimensions are to be checked on site by contractor. Contractor to report any dimension

ey:

Not in scope of works

Gilb. Out

ilbey House - Adjacent Buildin ut of scope area

Solid ir walls to

walls to be retained

Hatch indicates new plasterboard

Indicates lease demise line

Indicates joinery item

| 1   |          |                                               |    |   |
|-----|----------|-----------------------------------------------|----|---|
| Н   |          |                                               |    | Г |
| G   |          |                                               |    | Γ |
| F   |          |                                               |    | Г |
| Е   |          |                                               |    | Г |
| D   |          |                                               |    | Г |
| С   | 31.01.17 | Removed furniutre layout from plan            | AB | Г |
| В   | 25.01.17 | Changes made to accomodate new riser location | AB |   |
| Α   | 16.09.16 | Planning                                      |    |   |
| REV | DATE     | DETAILS                                       | BY | Г |
|     |          |                                               |    |   |