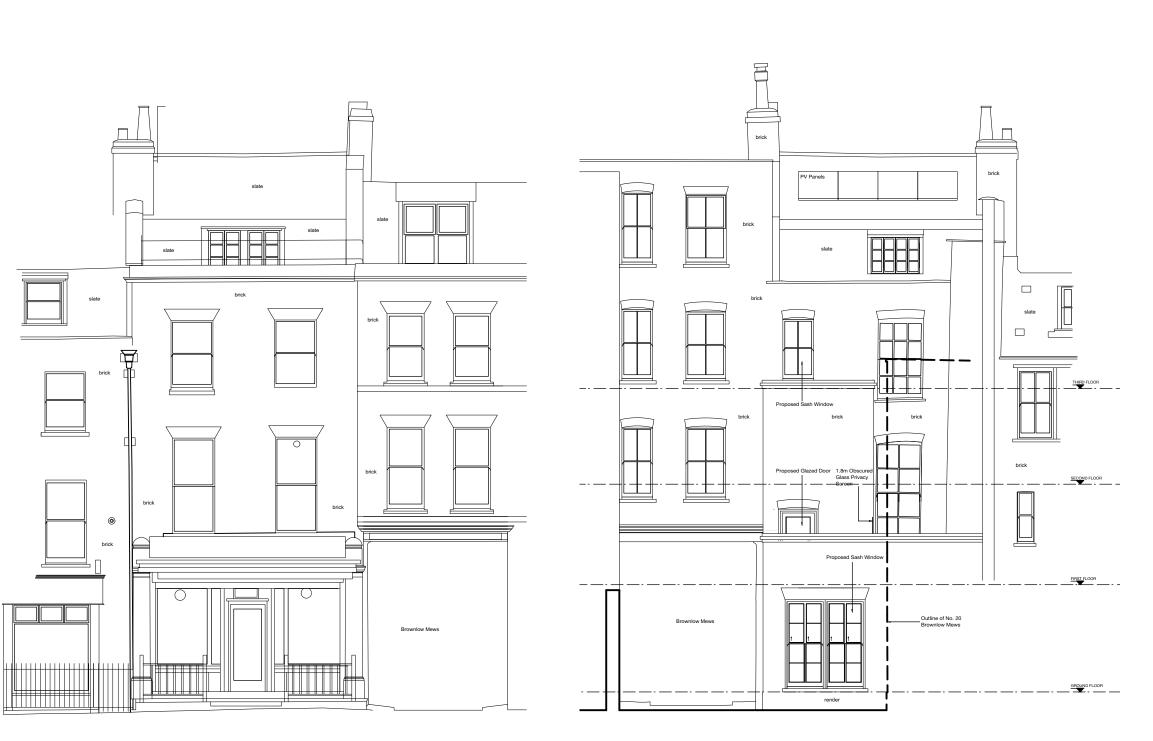

Front Elevation Rear Elevation GENERAL NOTES

Do not scale from this drawing. All dimensions, levels, fixings and weatherings to be checked on site.

This drawing must not be used for land transfer purposes, or for construction purposes unless accompanied by an Architect's Instruction.

This drawing is the copyright of Haines Phillips Architects.

REVISIONS

REV DATE

A 13.05.15 Extract flue omitted.
B 22.09.15 Amendments to fenestration and balcony

C 15.07.16 PV panels added to rear

D 01.09.16 Privacy screens added to balconies.

Corten balustrade E 21.10.16 replaces glass balustrade at 1F & 3F

F 17.01.17 Flat roof replaces balcony at 3F level. Door to balcony replaced by window.

HAINES PHILLIPS

Tankerton Works

12 Argyle Walk

London WC1H 8HA

DATE

AM **SEPT 2015** 

SCALE

1:100 @ A3

JOB NR DRAWING NR REV

3909 PL 11