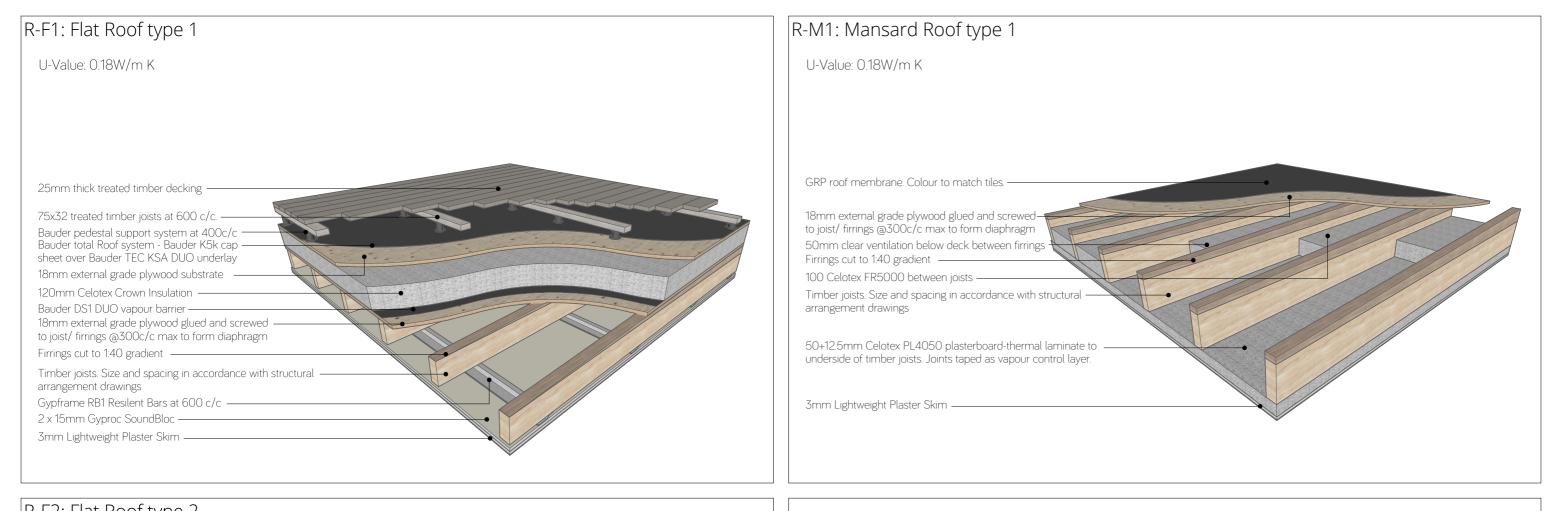

| R-F2: Flat Root type 2                                                                                                          |
|---------------------------------------------------------------------------------------------------------------------------------|
| U-Value: 0.18W/m K                                                                                                              |
|                                                                                                                                 |
|                                                                                                                                 |
|                                                                                                                                 |
|