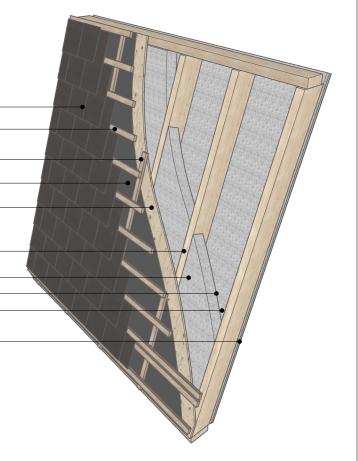

| W-L1: Liner wall type 1                                                                                                                                                                                                               | W-M1: Mansard wall type 1                                             |
|---------------------------------------------------------------------------------------------------------------------------------------------------------------------------------------------------------------------------------------|-----------------------------------------------------------------------|
| U-Value: 0.28W/m <sup>2</sup> K<br>3mm Lightweight Plaster Skim<br>60+125mm Celotex GD5060 plasterboard-thermal laminate; joints<br>taped as vapour control layer<br>25x47 timber battens at 600 c/c<br>Existing/ new solid brickwell | U-Value: 0.25W/m <sup>2</sup> K Natural slate tiles to match existing |
| W/E1: Extornal wall type 1                                                                                                                                                                                                            |                                                                       |
| W-E1: External wall type 1<br>U-Value: 0.25W/m <sup>2</sup> K<br>13mm Lightweight plaster finish<br>100mm thick Thermalite Shield blockwork with designation (iii) mortar                                                             |                                                                       |
| 50mm Celotex CG5000 cavity insulation                                                                                                                                                                                                 |                                                                       |
| appearance to match brick bond to main property. Wall ties in accordance with structural general notes drawing S001                                                                                                                   |                                                                       |