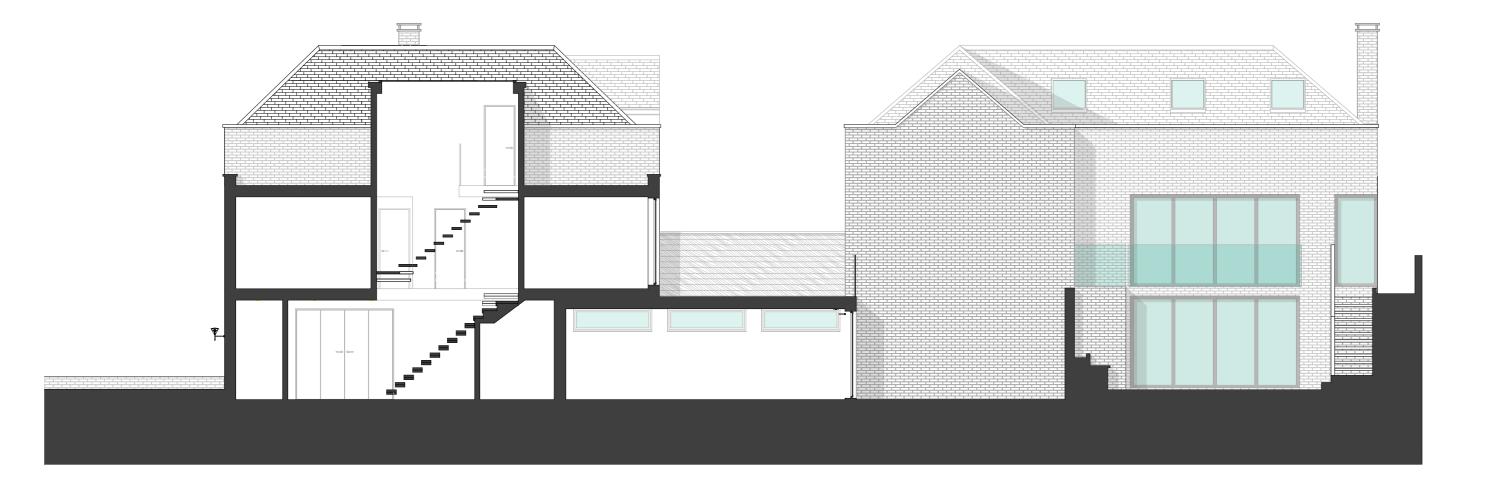

|                 |             | Sec              | tion 02     |         |                  | SCALE:     | 1:50 @ A3 | REV: | Α | 1 |
|-----------------|-------------|------------------|-------------|---------|------------------|------------|-----------|------|---|---|
| зтн             | PROJECT:    | 14a Clifton Road |             | CLIENT: | Oliver & Peter S | teinberger |           | REV: | В | ۷ |
| 44 1180<br>o.uk | DRAWING NO. | A.02.302         | REV:        | STATUS: | Planning D&A     |            |           | REV: | С | T |
| o.uk<br>31      | DRAWN:      | LB               | CHECKED: AC | DATE:   | 16 January 2017  | ,          |           | REV: | D | _ |