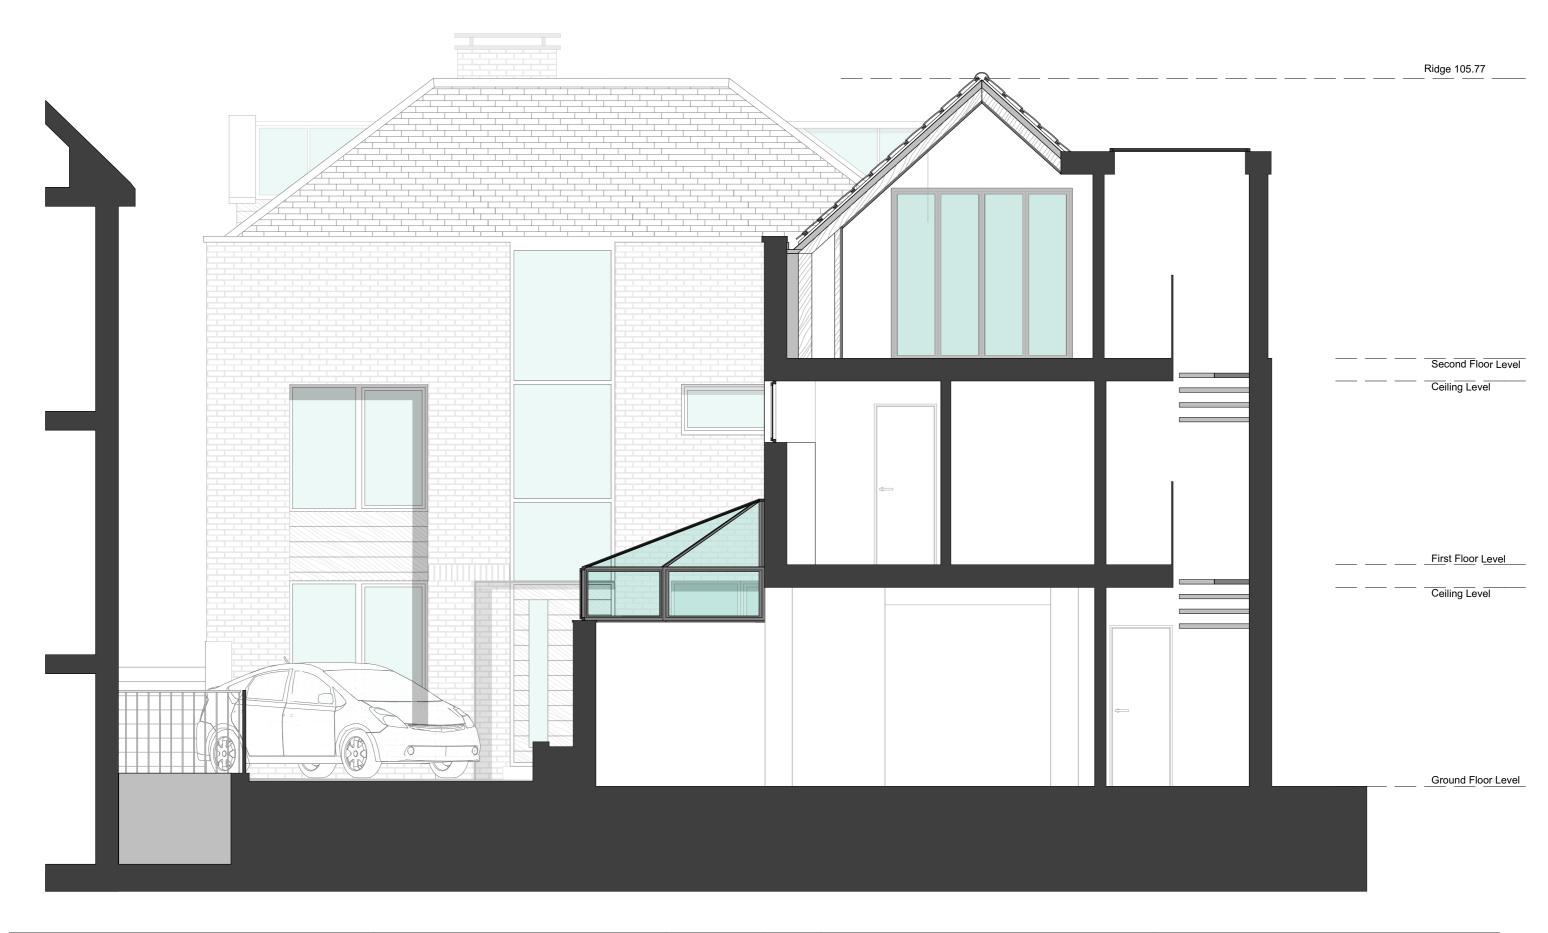

|                 |             | Sec              | tion 02     |         |                  | SCALE:     | 1:50 @ A3 | REV: | Α | 1 |
|-----------------|-------------|------------------|-------------|---------|------------------|------------|-----------|------|---|---|
| зтн             | PROJECT:    | 14a Clifton Road |             | CLIENT: | Oliver & Peter S | teinberger |           | REV: | В | ۷ |
| 44 1180<br>o.uk | DRAWING NO. | A.02.302         | REV:        | STATUS: | Planning D&A     |            |           | REV: | С | T |
| o.uk<br>31      | DRAWN:      | LB               | CHECKED: AC | DATE:   | 16 January 2017  | ,          |           | REV: | D | _ |