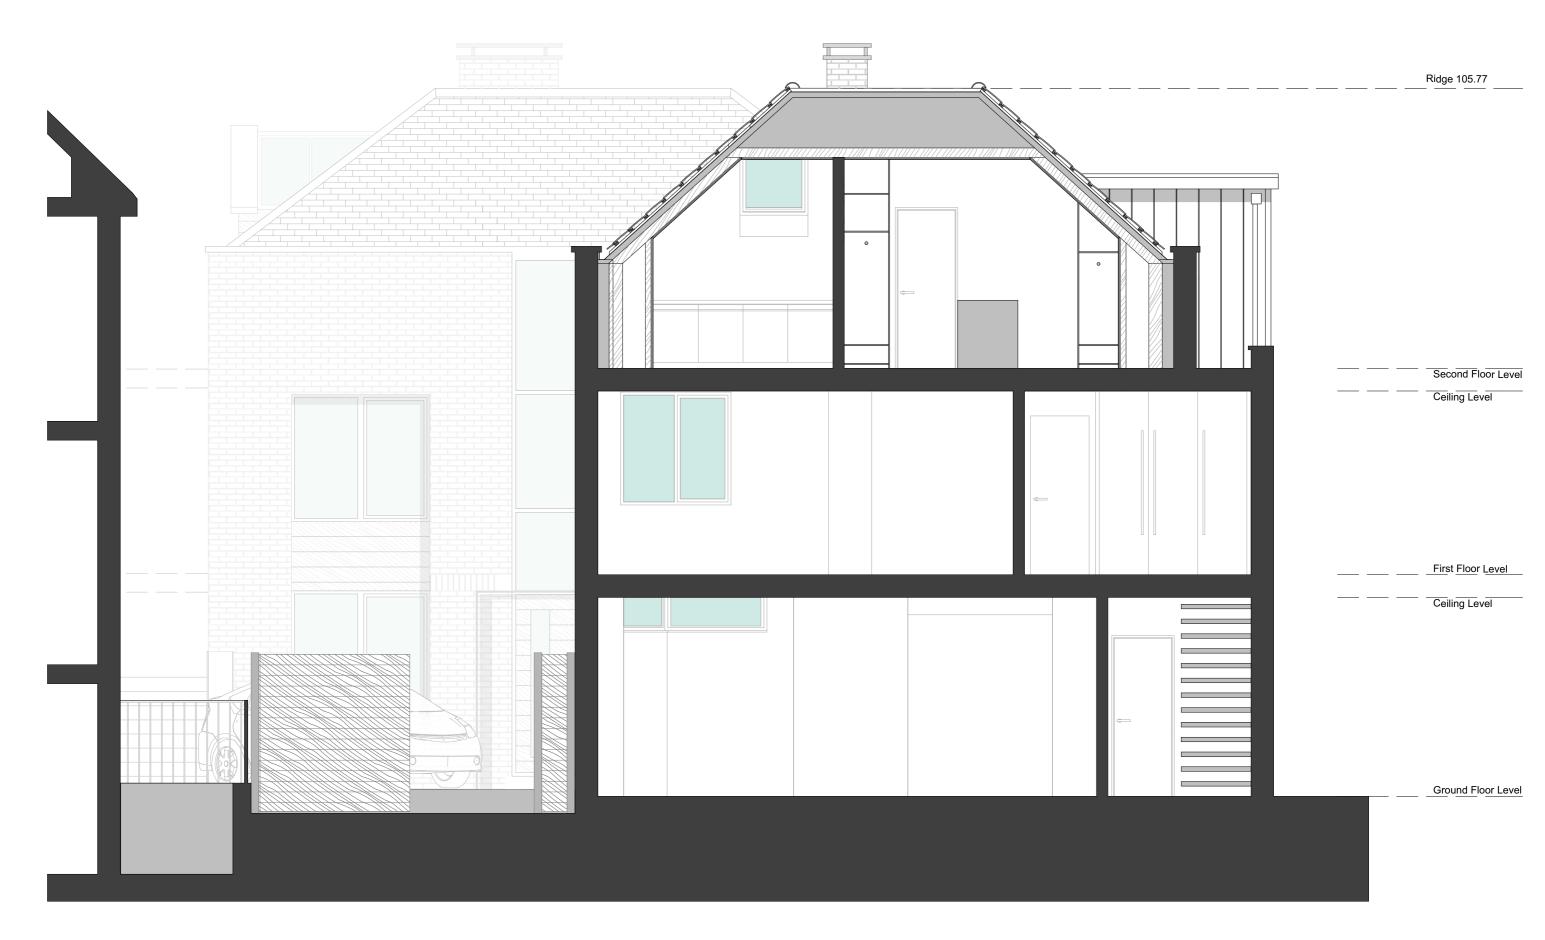

|            |             | Sec              | tion 01     |         |                  | SCALE:     | 1:50 @ A3 | REV: | Α | 1 |
|------------|-------------|------------------|-------------|---------|------------------|------------|-----------|------|---|---|
| 3TH        | PROJECT:    | 14a Clifton Road |             | CLIENT: | Oliver & Peter S | teinberger |           | REV: | В | ٧ |
|            | DRAWING NO. | A.02.301         | REV:        | STATUS: | Planning D&A     |            |           | REV: | С | T |
| o.uk<br>31 | DRAWN:      | LB               | CHECKED: AC | DATE:   | 16 January 2017  |            |           | REV: | D | _ |