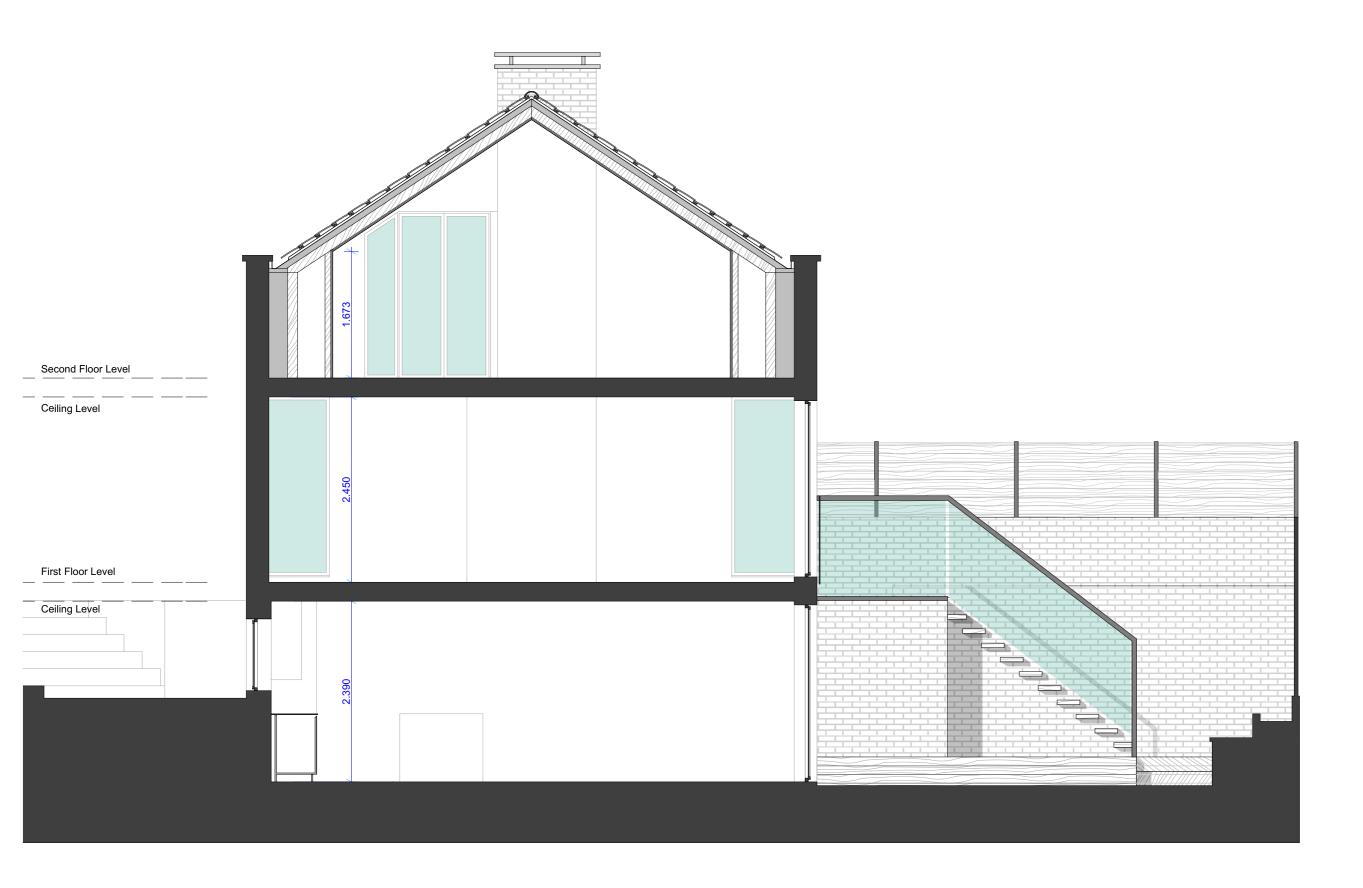

|            |             | Sec              | tion 01     |         |                  | SCALE:     | 1:50 @ A3 | REV: | Α | 1 |
|------------|-------------|------------------|-------------|---------|------------------|------------|-----------|------|---|---|
| 3TH        | PROJECT:    | 14a Clifton Road |             | CLIENT: | Oliver & Peter S | teinberger |           | REV: | В | ٧ |
|            | DRAWING NO. | A.02.301         | REV:        | STATUS: | Planning D&A     |            |           | REV: | С | T |
| o.uk<br>31 | DRAWN:      | LB               | CHECKED: AC | DATE:   | 16 January 2017  |            |           | REV: | D | _ |