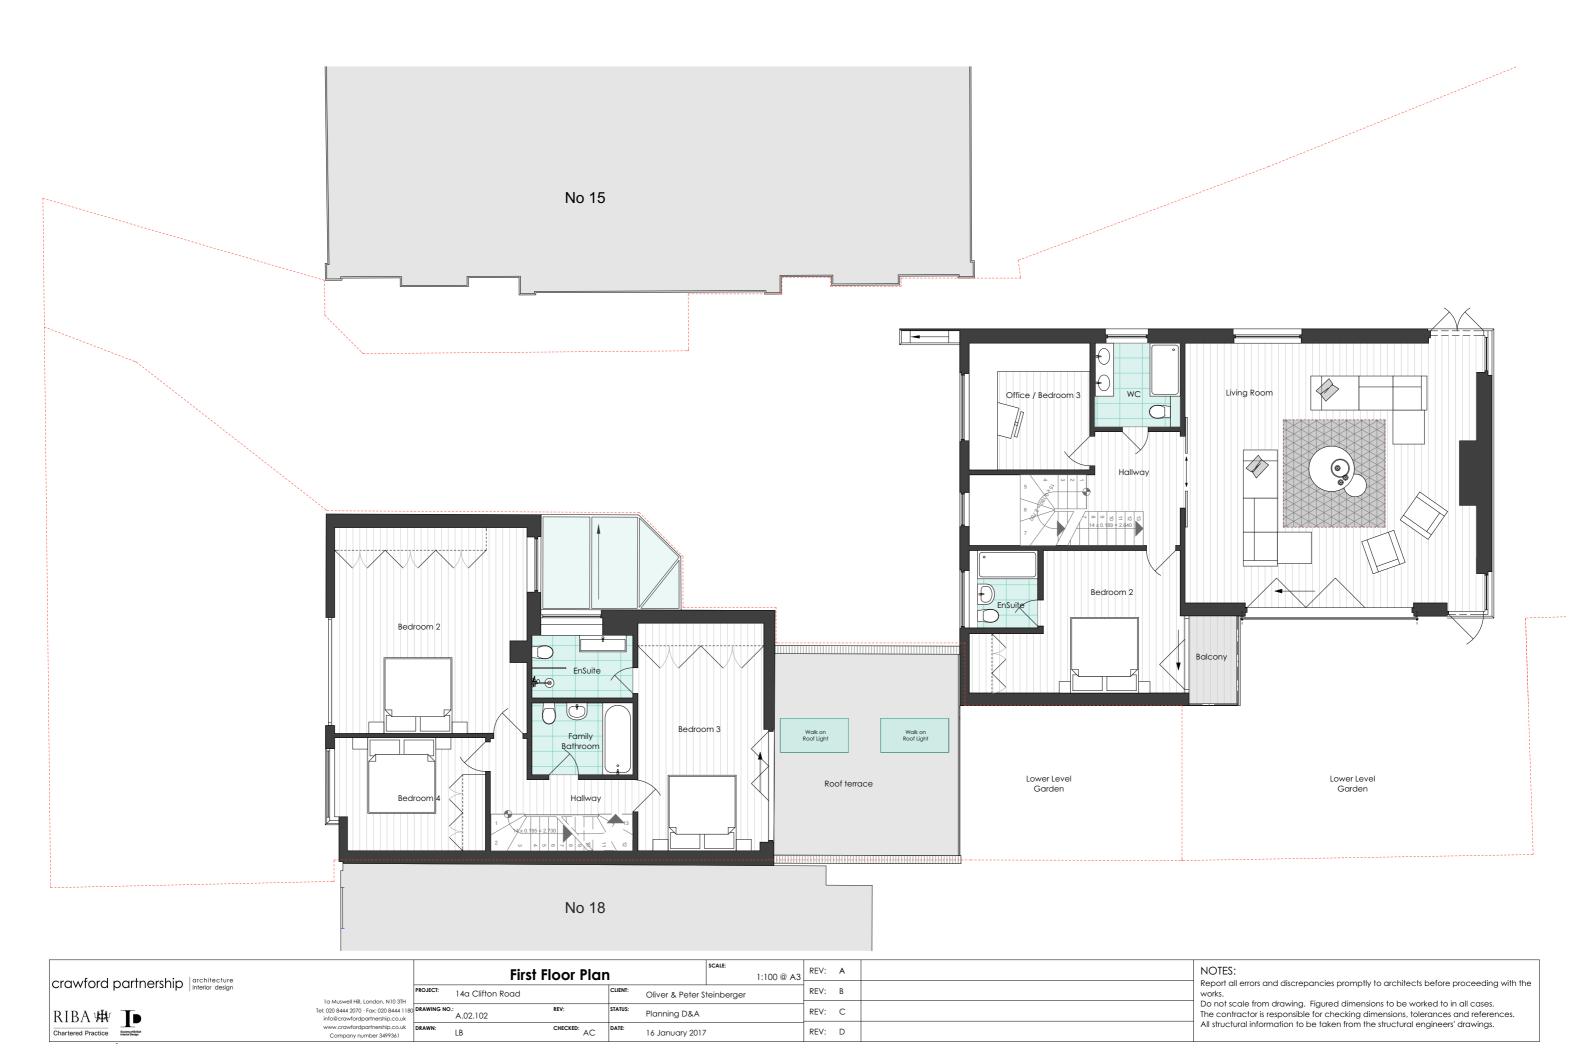

### Proposed Drawings Package

Drawing Title Drawing No.

| OS Plan           | A.02.001 |
|-------------------|----------|
| Site Plan         | A.02.100 |
| Ground Floor Plan | A.02.101 |
| First Floor Plan  | A.02.102 |
| Second Floor Plan | A.02.103 |
| Roof Plan         | A.02.104 |
| Site Elevation    | A.02.200 |
| Front Elevation   | A.02.201 |
| Side Elevation    | A.02.202 |
| Section 01        | A.02.301 |
| Section 02        | A.02.302 |
| Section 03        | A.02.303 |
| Section 04        | A.02.304 |
| Section 05        | A.02.305 |
| Section 06        | A.02.306 |
| Section 07        | A.02.307 |