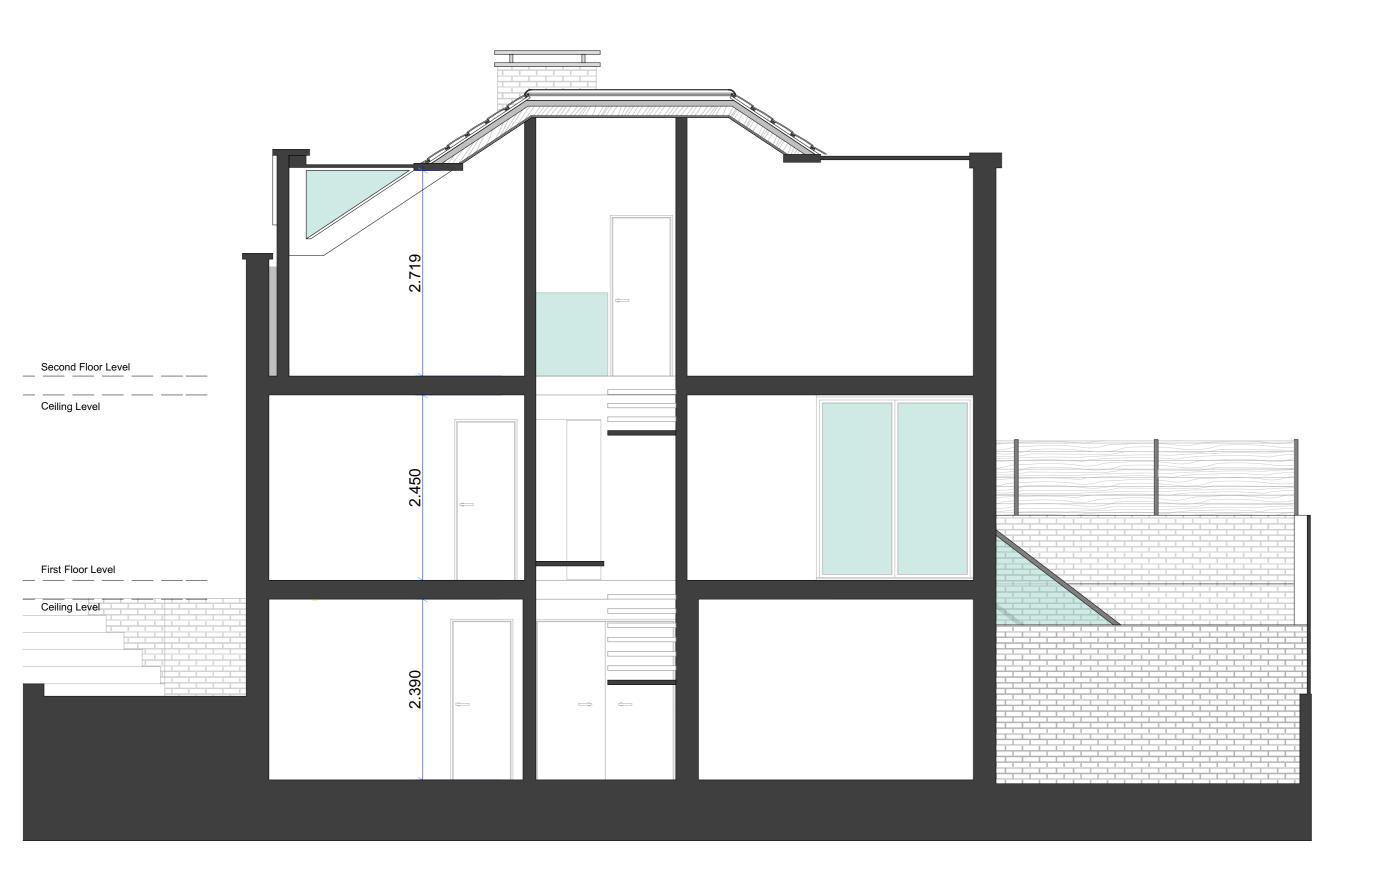

| crawford partnership architecture interior design |                                                         | Se                        | ection 05   |         |                  | SCALE: 1:50 | @ A3 | REV: | A | NOTES:                      |
|---------------------------------------------------|---------------------------------------------------------|---------------------------|-------------|---------|------------------|-------------|------|------|---|-----------------------------|
|                                                   | la Muswell Hill. London, N10 3TH                        | PROJECT: 14a Clifton Road |             | CLIENT: | Oliver & Peter S | teinberger  |      | REV: | В | works.                      |
| RIBANACTION                                       |                                                         | DRAWING NO.:<br>A.02.305  | REV:        | STATUS: | Planning D&A     |             |      | REV: | С | Do not scal<br>The contract |
| Chartered Practice Interdesign                    | www.crawfordpartnership.co.uk<br>Company number 3499361 | DRAWN: LB                 | CHECKED: AC | DATE:   | 16 January 2017  |             |      | REV: | D | All structura               |