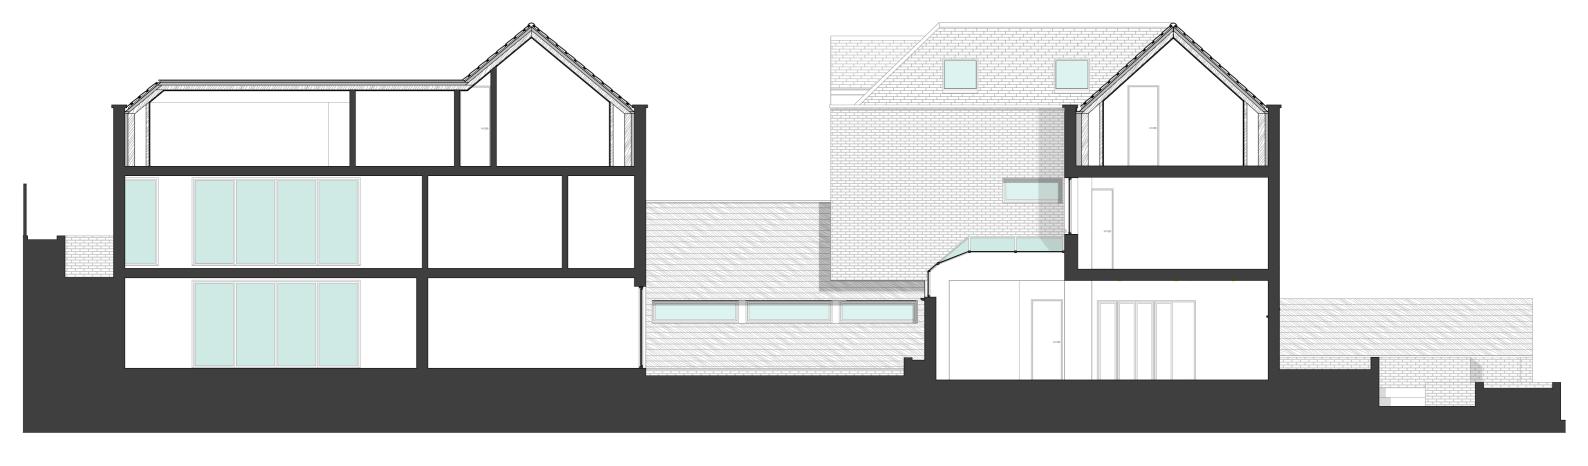

| crawford partnership architecture interior design |                                                         |                        | Site Elevation   | n                        |                | SCALE: 1:100 @ | 0 A3 R | EV: A |   | NOTES:  Report all errors and discrepancies promptly to architects before proceeding with the                                                                 |  |
|---------------------------------------------------|---------------------------------------------------------|------------------------|------------------|--------------------------|----------------|----------------|--------|-------|---|---------------------------------------------------------------------------------------------------------------------------------------------------------------|--|
| Crawford parmicrafilip   interior design          | la Muswell Hill London, N10 3TH                         | PROJECT: 14a C         | Clifton Road     | CLIENT: Oliver & Peter S |                | Steinberger    | R      | EV: B |   | works.                                                                                                                                                        |  |
| RIBA₩ TD                                          |                                                         | DRAWING NO.:<br>A.02.2 | 200 <b>REV</b> : | STATUS                   | Planning D&A   |                | R      | EV: C | : | Do not scale from drawing. Figured dimensions to be worked to in all cases. The contractor is responsible for checking dimensions, tolerances and references. |  |
| Chartered Practice Society/Philips                | www.crawfordpartnership.co.uk<br>Company number 3499361 | DRAWN: LB              | CHECKED: AC      | DATE:                    | 16 January 201 | 7              | R      | EV: D |   | All structural information to be taken from the structural engineers' drawings.                                                                               |  |