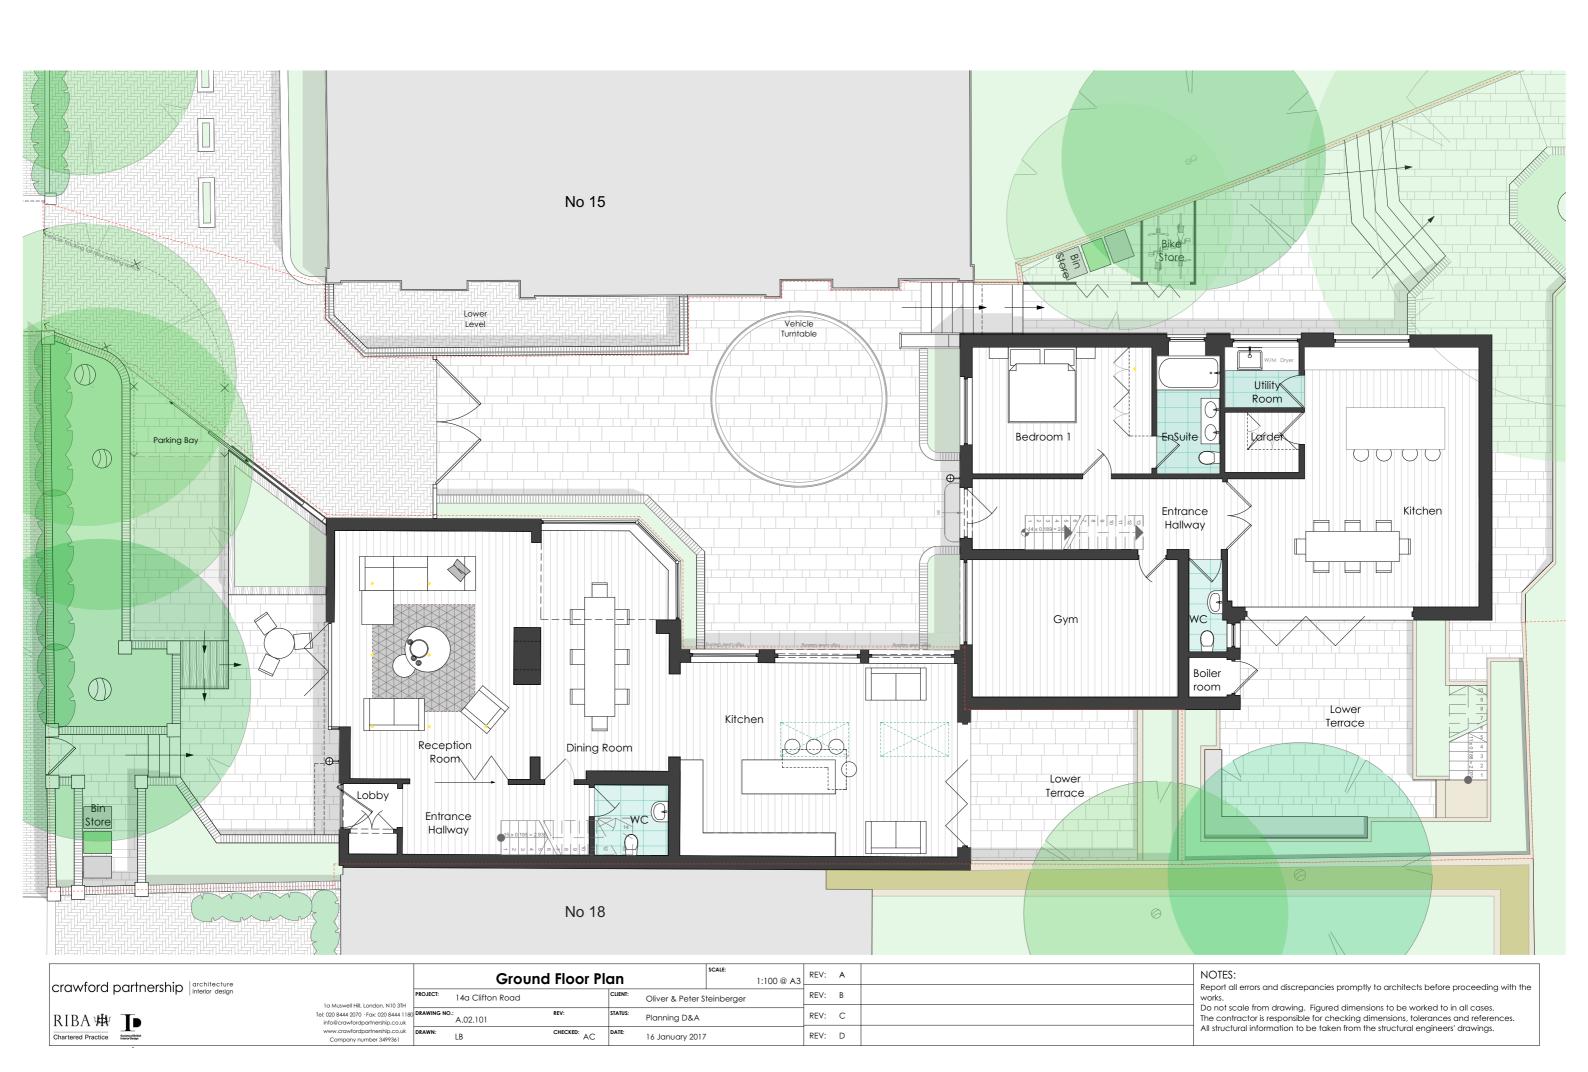

### Proposed Drawings Package

Drawing Title Drawing No.

| OS Plan           | A.02.001 |
|-------------------|----------|
| Site Plan         | A.02.100 |
| Ground Floor Plan | A.02.101 |
| First Floor Plan  | A.02.102 |
| Second Floor Plan | A.02.103 |
| Roof Plan         | A.02.104 |
| Site Elevation    | A.02.200 |
| Front Elevation   | A.02.201 |
| Side Elevation    | A.02.202 |
| Section 01        | A.02.301 |
| Section 02        | A.02.302 |
| Section 03        | A.02.303 |
| Section 04        | A.02.304 |
| Section 05        | A.02.305 |
| Section 06        | A.02.306 |
| Section 07        | A.02.307 |