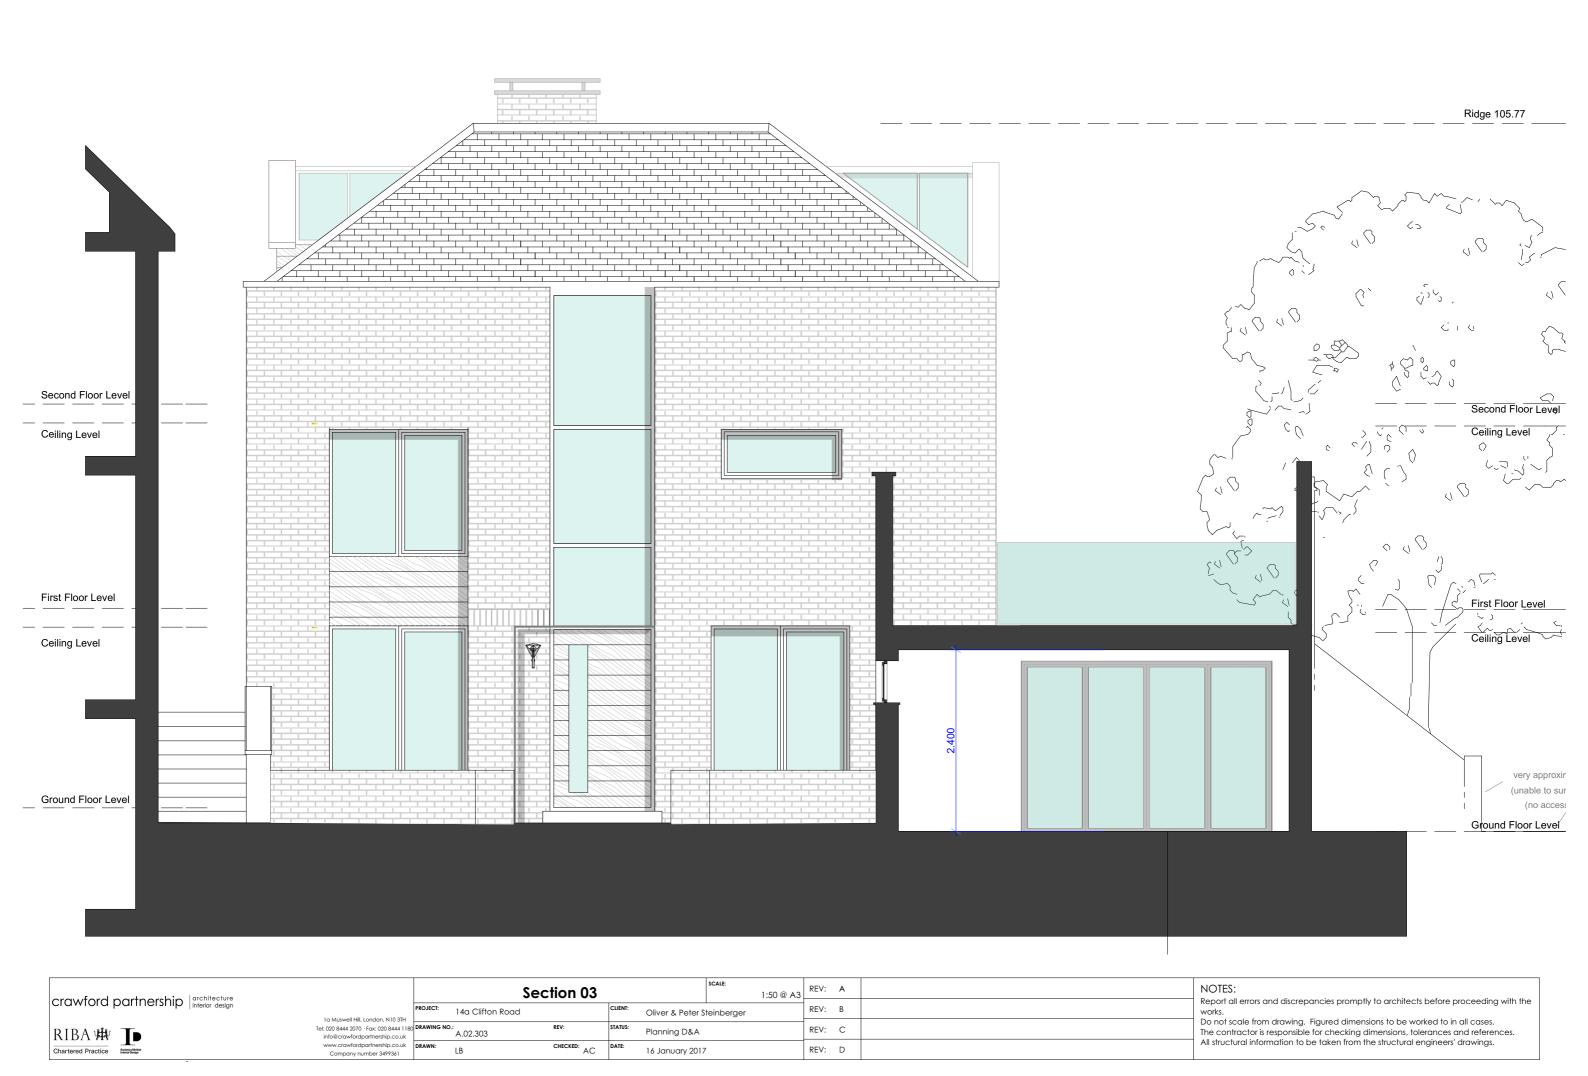

| crawford partnership architecture interior design |                                                         |                          | Section 04  |                       | SCALE: 1:50 @ A | REV: A | NOTES:  Report all errors and discrepancies promptly to architects before proceeding with the                                                                  |
|---------------------------------------------------|---------------------------------------------------------|--------------------------|-------------|-----------------------|-----------------|--------|----------------------------------------------------------------------------------------------------------------------------------------------------------------|
| Cravviora parmicismp interior design              | 1a Muswell Hill. London. N10 3TH                        | PROJECT: 14a Clifton Roc | nd          | CLIENT: Oliver & Pete | er Steinberger  | REV: B | works.                                                                                                                                                         |
| RIBA ₩ TD                                         |                                                         | DRAWING NO.:<br>A.02.304 | REV:        | STATUS: Planning D&A  | A               | REV: C | Do not scale from drawing. Figured dimensions to be worked to in all cases.  The contractor is responsible for checking dimensions, tolerances and references. |
| Chartered Practice Source Charge                  | www.crawfordpartnership.co.uk<br>Company number 3499361 | DRAWN: LB                | CHECKED: AC | DATE: 16 January 20   | 017             | REV: D | All structural information to be taken from the structural engineers' drawings.                                                                                |