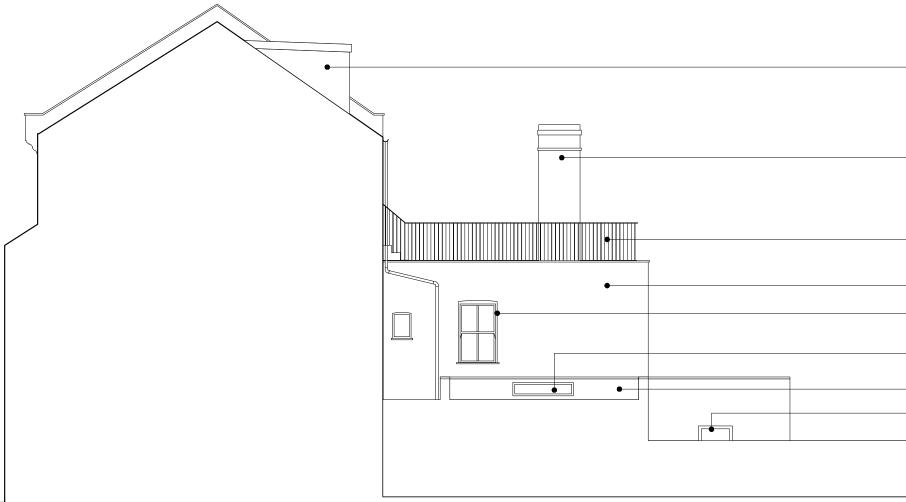

0m

|   | Zinc                       |
|---|----------------------------|
|   | Existing chimney           |
|   | Decorated Metal balustrade |
|   | Brick                      |
|   | Timber framed windows      |
|   | Rooflight                  |
|   | Single ply membrane        |
|   | Timber framed windows      |
|   | Brick                      |
| • |                            |