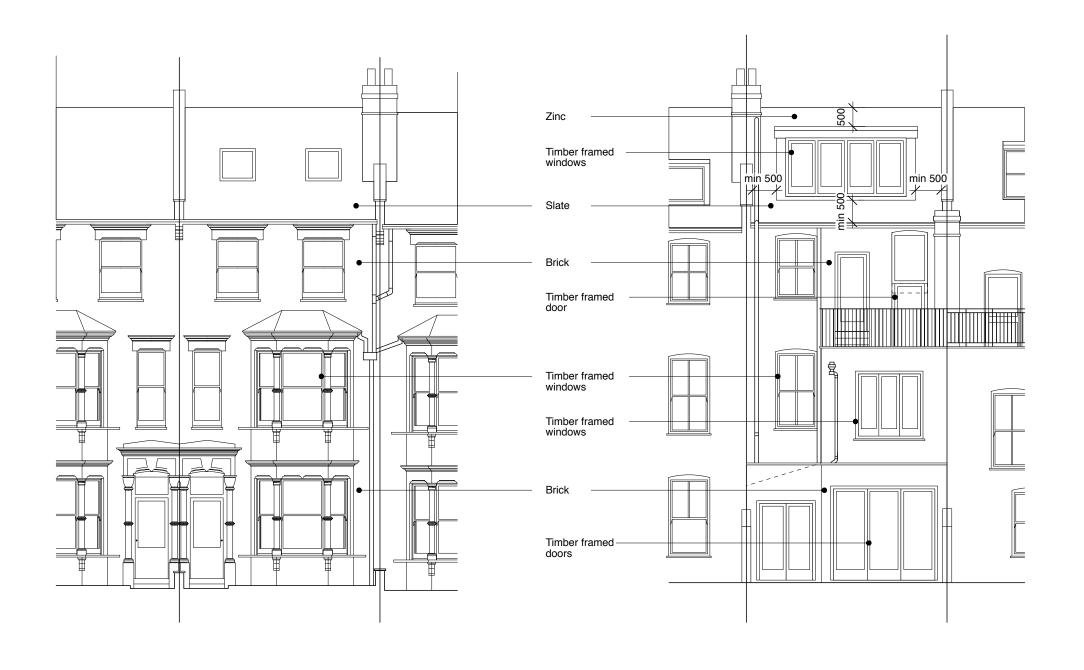

PROPOSED SOUTH ELEVATION
1:100

PROPOSED NORTH ELEVATION
1:100

0m 5m

Do not scale off this drawing. This drawing is to be read with all other contract documents. Any discrepancies are to be reported to the Architect. At construction status, this drawing remains design intent only. All information to be checked by contractor for site accuracy and fit. Drawings are subject to statutory approvals and site surveys.

Takero Shimazaki Architects 6a Peacock Yard, Iliffe Street London SE17 3LH t 020 7928 9171 mail@t-sa.co.uk www.t-sa.co.uk

| 120 MANSFIELD ROAD, NW3 2JB |                                     |  |  |
|-----------------------------|-------------------------------------|--|--|
| DRAWING NAME                | PROPOSED SOUTH AND NORTH ELEVATIONS |  |  |
| DRAWING STATUS              | STAGE 3                             |  |  |