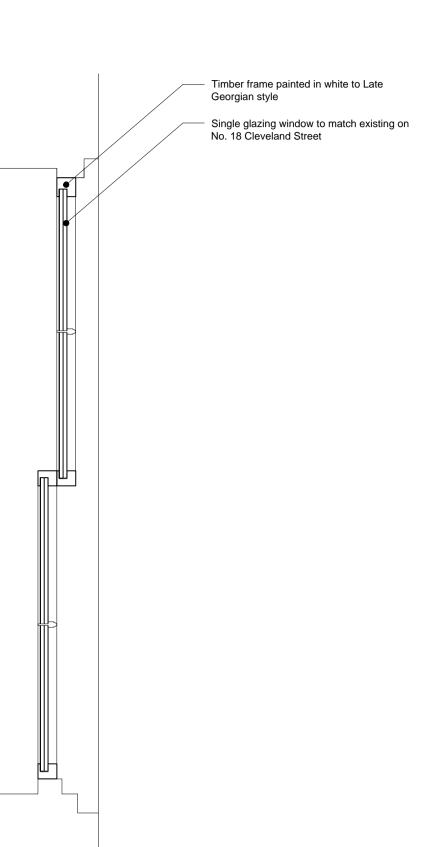

LG.02 Window type A Sash Window

## Window type A Section Sash Window

| A                                      | 2017.01.18             | Updated informati | on                                                                                                                                                                                                                           | JN            |  |  |  |  |  |
|----------------------------------------|------------------------|-------------------|------------------------------------------------------------------------------------------------------------------------------------------------------------------------------------------------------------------------------|---------------|--|--|--|--|--|
| rev.                                   | date                   | description       | revised by                                                                                                                                                                                                                   |               |  |  |  |  |  |
| revisions                              |                        |                   |                                                                                                                                                                                                                              |               |  |  |  |  |  |
| stage drawing title Planning Discharge |                        |                   | <b>Details</b><br>of conditions - Sheet 2                                                                                                                                                                                    |               |  |  |  |  |  |
| Lipton<br>Plant<br>Architects          |                        |                   | This drawing is copyright.   Islington Green Studios   81-83 Essex Road   Islington T +44 (0)20 7288 1333   Islington T +44 (0)20 7288 0333   London N1 2SF F +44 (0)20 7288 0333   Client project   Ms M. Teodoro & Address |               |  |  |  |  |  |
| scale<br>1:10 @ A1<br>1:20 @ A3        | date issued 2016.11.08 | drawn by<br>AGM   | drawing no<br>471.(1). <b>4.402</b>                                                                                                                                                                                          | revision<br>A |  |  |  |  |  |