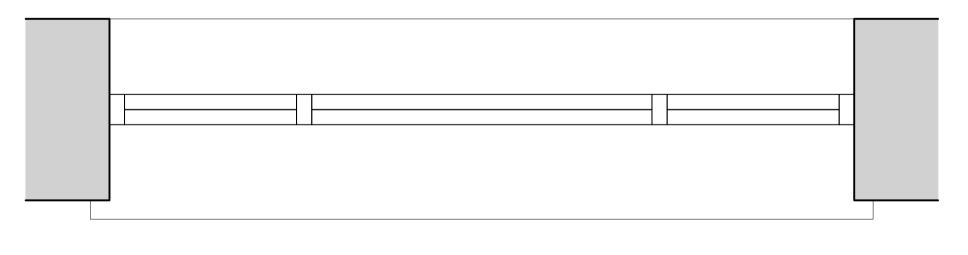

| <br> |  |  |  |
|------|--|--|--|

LG.01 Window type B Sash Window

Window type B Section Sash Window

Window General notes:

Sashes are to be formed in 6 over 6 configurations to replicate the original windows existing on the rear elevations. All new sashes, are to be fitted with single glazing to match existing sash windows