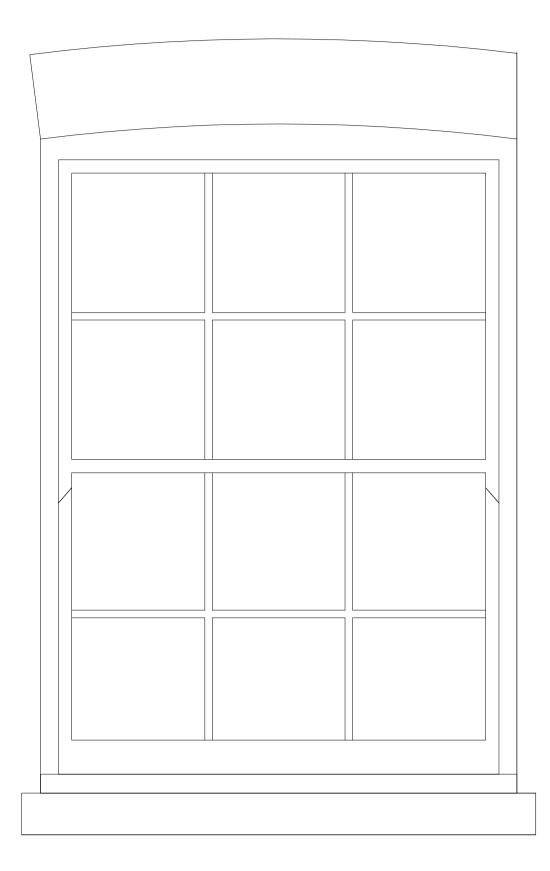

| <br> |  |  |  |
|------|--|--|--|

LG.01 Window type B Sash Window

Window type B Section Sash Window

Window General notes:

Sashes are to be formed in 6 over 6 configurations to replicate the original windows existing on the rear elevations. All new sashes, are to be fitted with single glazing to match existing sash windows