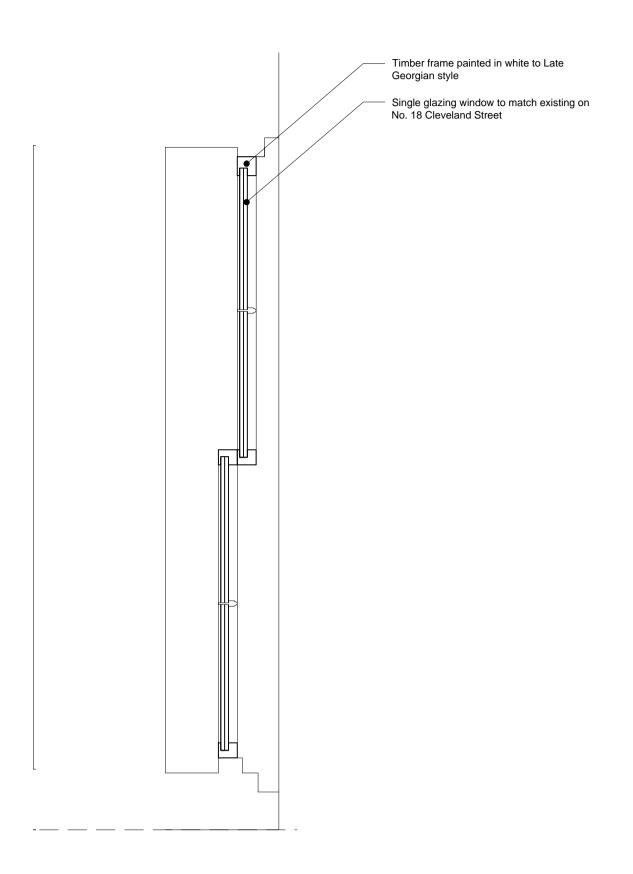

LG.02 Window type A Sash Window

## Window type A Section Sash Window

| A                                      | 2017.01.18             | Updated informati | on                                                                                                                                                                                                                           | JN            |  |  |  |  |  |
|----------------------------------------|------------------------|-------------------|------------------------------------------------------------------------------------------------------------------------------------------------------------------------------------------------------------------------------|---------------|--|--|--|--|--|
| rev.                                   | date                   | description       | revised by                                                                                                                                                                                                                   |               |  |  |  |  |  |
| revisions                              |                        |                   |                                                                                                                                                                                                                              |               |  |  |  |  |  |
| stage drawing title Planning Discharge |                        |                   | <b>Details</b><br>of conditions - Sheet 2                                                                                                                                                                                    |               |  |  |  |  |  |
| Lipton<br>Plant<br>Architects          |                        |                   | This drawing is copyright.   Islington Green Studios   81-83 Essex Road   Islington T +44 (0)20 7288 1333   Islington T +44 (0)20 7288 0333   London N1 2SF F +44 (0)20 7288 0333   Client project   Ms M. Teodoro & Address |               |  |  |  |  |  |
| scale<br>1:10 @ A1<br>1:20 @ A3        | date issued 2016.11.08 | drawn by<br>AGM   | drawing no<br>471.(1). <b>4.402</b>                                                                                                                                                                                          | revision<br>A |  |  |  |  |  |

| <br> |  |  |  |
|------|--|--|--|

LG.01 Window type B Sash Window

Window type B Section Sash Window

Window General notes:

Sashes are to be formed in 6 over 6 configurations to replicate the original windows existing on the rear elevations. All new sashes, are to be fitted with single glazing to match existing sash windows