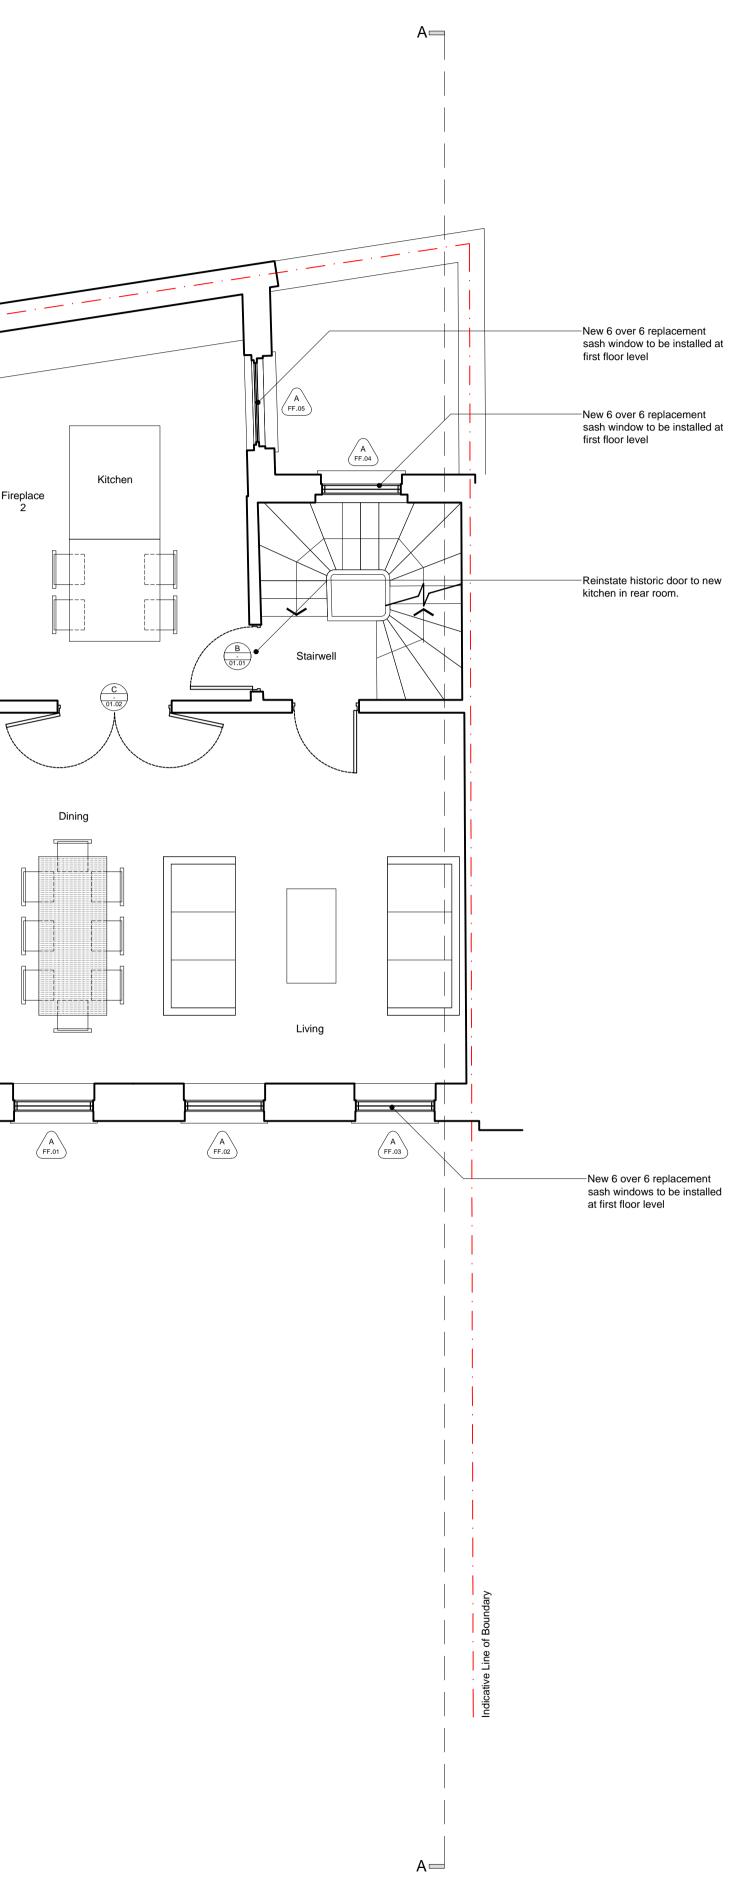

Proposed First Floor Plan

description

Hatch thus denotes new build area

| <sup>stage</sup><br>Planning |  | drawing title<br><b>Approved planning/Listed Building</b><br>First Floor Plan |                                                                                                                    |            |                               |
|------------------------------|--|-------------------------------------------------------------------------------|--------------------------------------------------------------------------------------------------------------------|------------|-------------------------------|
|                              |  |                                                                               | This drawing is copyri                                                                                             | ght.       |                               |
| Lipton<br>Piant              |  |                                                                               | Islington Green Studios   81-83 Essex Road   Islington T +44 (0)20 7288 1333   London N1 2SF F +44 (0)20 7288 0333 |            |                               |
| ΓIC                          |  |                                                                               | <sup>client</sup><br>Ms M. Teodoro                                                                                 | <b>.</b> & | project<br>Address            |
|                              |  | ects                                                                          | Mr C. Vyrdee                                                                                                       |            | 16 Cleveland Street<br>London |
| Arc                          |  |                                                                               |                                                                                                                    |            | W1T 4HX                       |