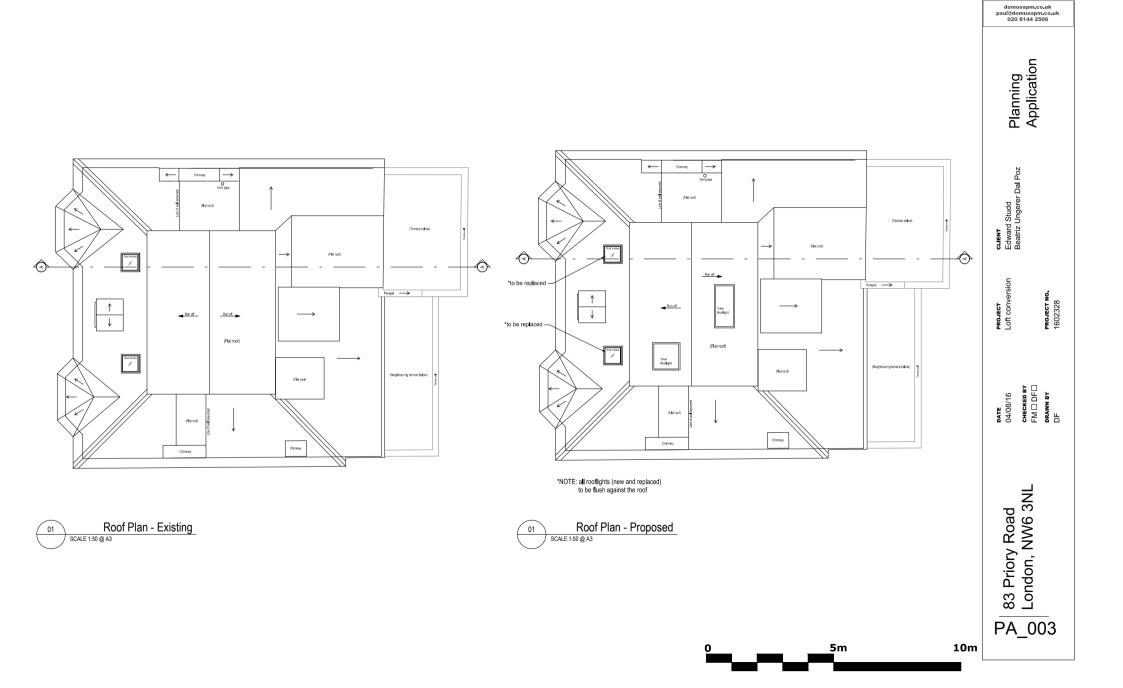

ñ

Ц

SCALE 1:1250 @ A3

03

Щ

7.8m

Location Plan - Proposed

DATE 04/08/16 CHECKED BY FM  $\Box$  DF  $\Box$ DRAWN BY DF 83 Priory Road London, NW6 3NL PA\_001

Domus

domusapm₌co₌uk paul@domusapm₌co₌uk 020 8144 2506

Planning Application

**culenT** Edward Studd Beatriz Ungerer Dal Poz

PROJECT Loft conversion

**ргојест ио.** 1602328

1 to 14



PA\_002



Domus







Domus domusapm₌co₌uk paul@domusapm₌co₌uk 020 8144 2506 Planning Application culent Edward Studd Beatriz Ungerer Dal Poz PROJECT Loft conversion **ргојест но.** 1602328 DATE 04/08/16 CHECKED BY FM [] DF DRAWN BY DF 83 Priory Road London, NW6 3NL PA\_005 10m

5m

0