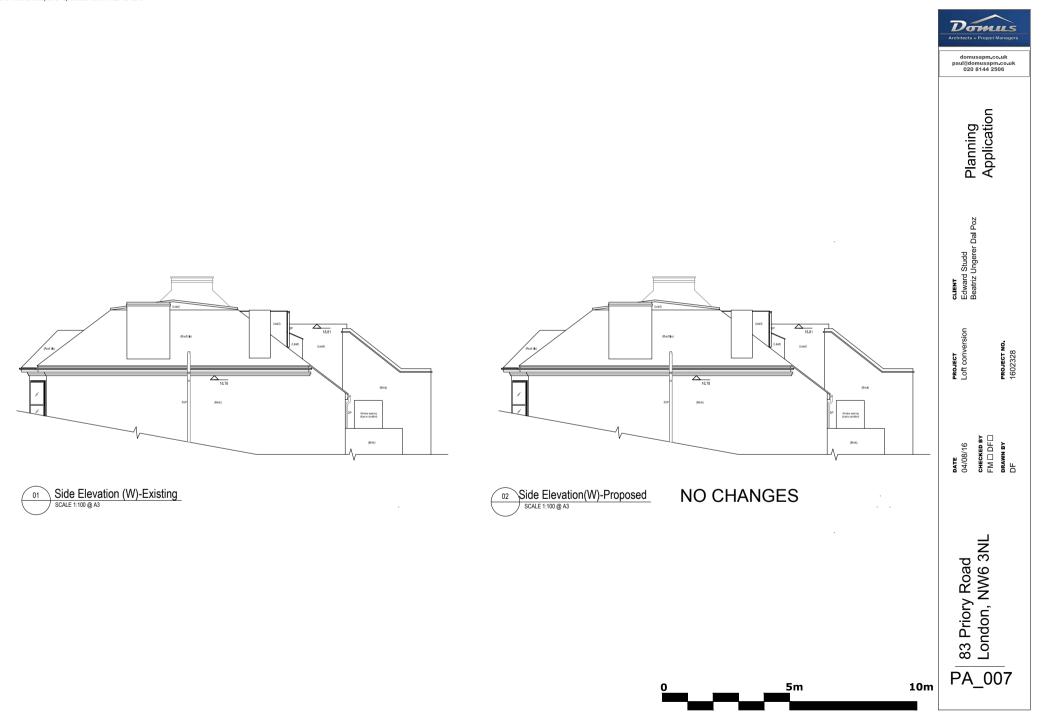

ñ

Ц

SCALE 1:1250 @ A3

03

Щ

7.8m

Location Plan - Proposed

DATE 04/08/16 CHECKED BY FM  $\Box$  DF  $\Box$ DRAWN BY DF 83 Priory Road London, NW6 3NL PA\_001

Domus

domusapm₌co₌uk paul@domusapm₌co₌uk 020 8144 2506

Planning Application

**culenT** Edward Studd Beatriz Ungerer Dal Poz

PROJECT Loft conversion

**ргојест ио.** 1602328

1 to 14



PA\_002



Domus







Domus domusapm₌co₌uk paul@domusapm₌co₌uk 020 8144 2506 Planning Application culent Edward Studd Beatriz Ungerer Dal Poz PROJECT Loft conversion **ргојест но.** 1602328 DATE 04/08/16 CHECKED BY FM [] DF DRAWN BY DF 83 Priory Road London, NW6 3NL PA\_005 10m

5m

0