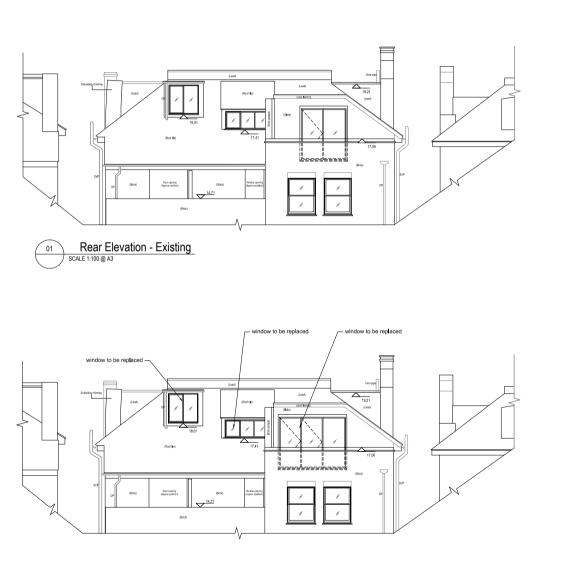

ñ

Ц

SCALE 1:1250 @ A3

03

Щ

7.8m

Location Plan - Proposed

DATE 04/08/16 CHECKED BY FM  $\Box$  DF  $\Box$ DRAWN BY DF 83 Priory Road London, NW6 3NL PA\_001

Domus

domusapm₌co₌uk paul@domusapm₌co₌uk 020 8144 2506

Planning Application

**culenT** Edward Studd Beatriz Ungerer Dal Poz

PROJECT Loft conversion

**ргојест ио.** 1602328

1 to 14



PA\_002



Domus







Domus domusapm₌co₌uk paul@domusapm₌co₌uk 020 8144 2506 Planning Application culent Edward Studd Beatriz Ungerer Dal Poz PROJECT Loft conversion **ргојест но.** 1602328 DATE 04/08/16 CHECKED BY FM [] DF DRAWN BY DF 83 Priory Road London, NW6 3NL PA\_005 10m

5m

0