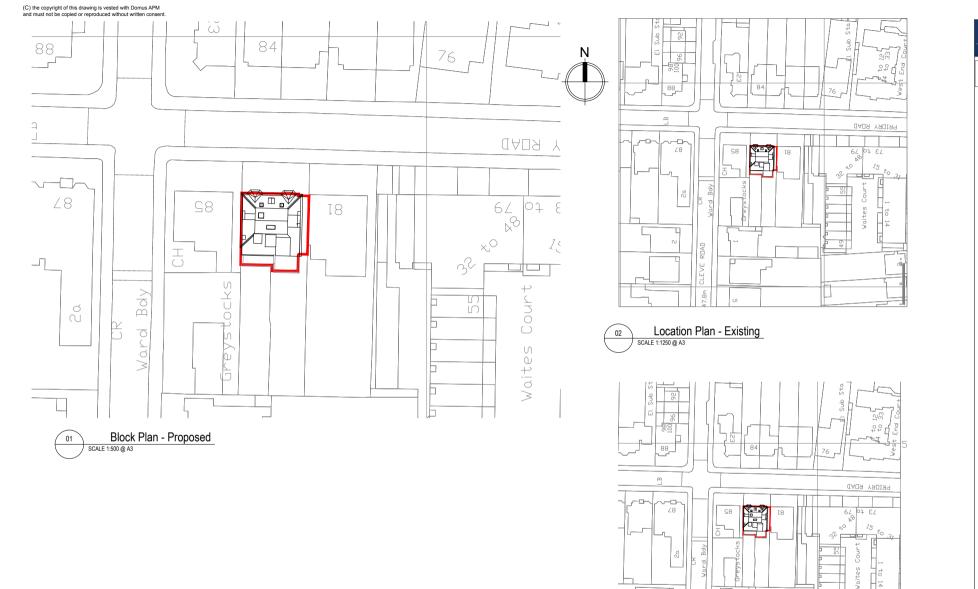

ñ

Ц

SCALE 1:1250 @ A3

03

Щ

7.8m

Location Plan - Proposed

DATE 04/08/16 CHECKED BY FM  $\Box$  DF  $\Box$ DRAWN BY DF 83 Priory Road London, NW6 3NL PA\_001