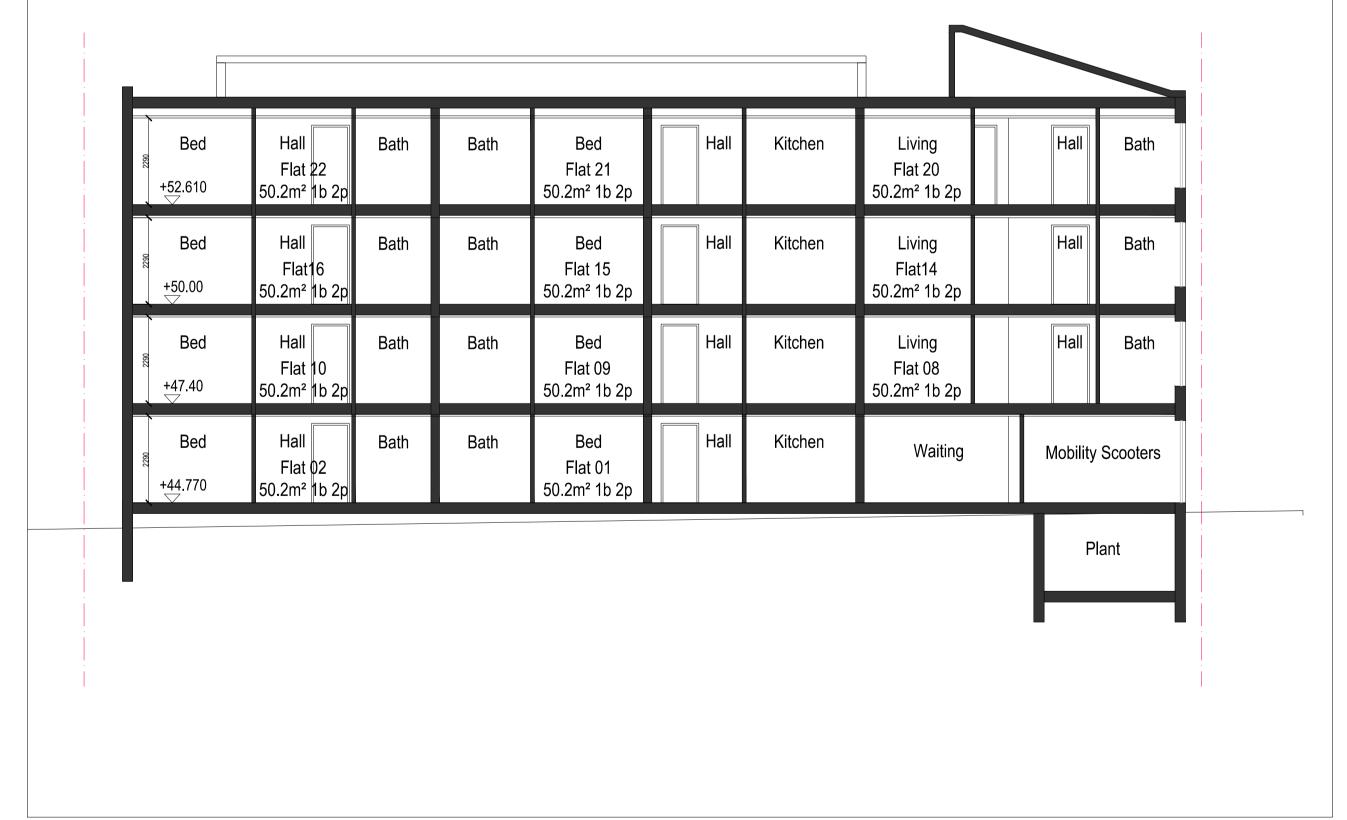

Drwg No: OH233-2-11 Rev: P2

Section AA

Section BB

Section CC

Section DD

Title: Proposed Sections A/B/C/D Camden Mews Drwg No: OH233-3-01 Rev: P1

\_\_\_\_\_ 100mm - full size @ A1 \_\_\_\_\_

Supporting Drawings - Coloured Elevations Remodelling and Renovation with 5 New Mews Houses Ashton Court, Camden August 2015 - OH233-4-02 Rev P1