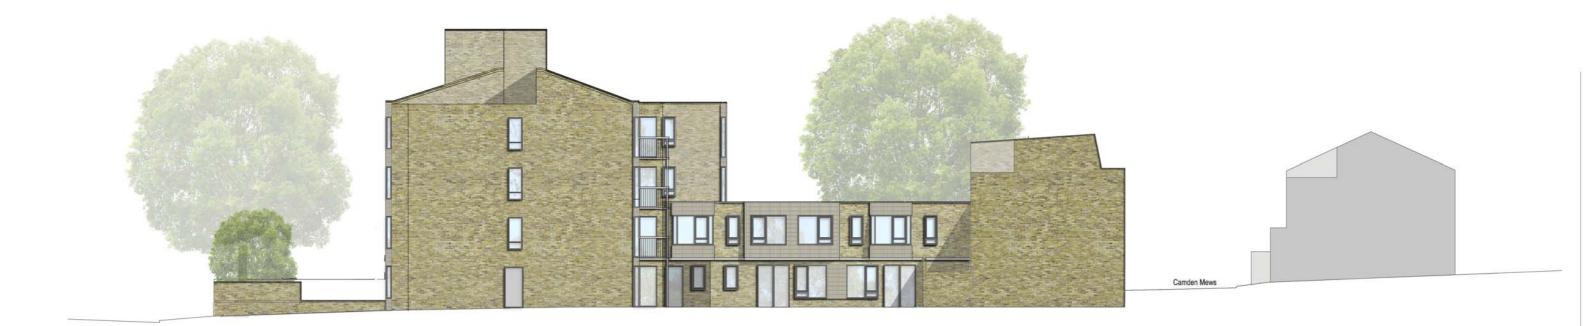

Origin Housing Supporting Drawings - Coloured Elevations 1:200 @ A3 Remodelling of existing building and 5 new mews houses August 2015 Proposed Elevation
Elevation along Camden Mews

Origin Housing
Supporting Drawings - Coloured Elevations 1:200 @ A3
Remodelling of existing building and 5 new mews houses
August 2015