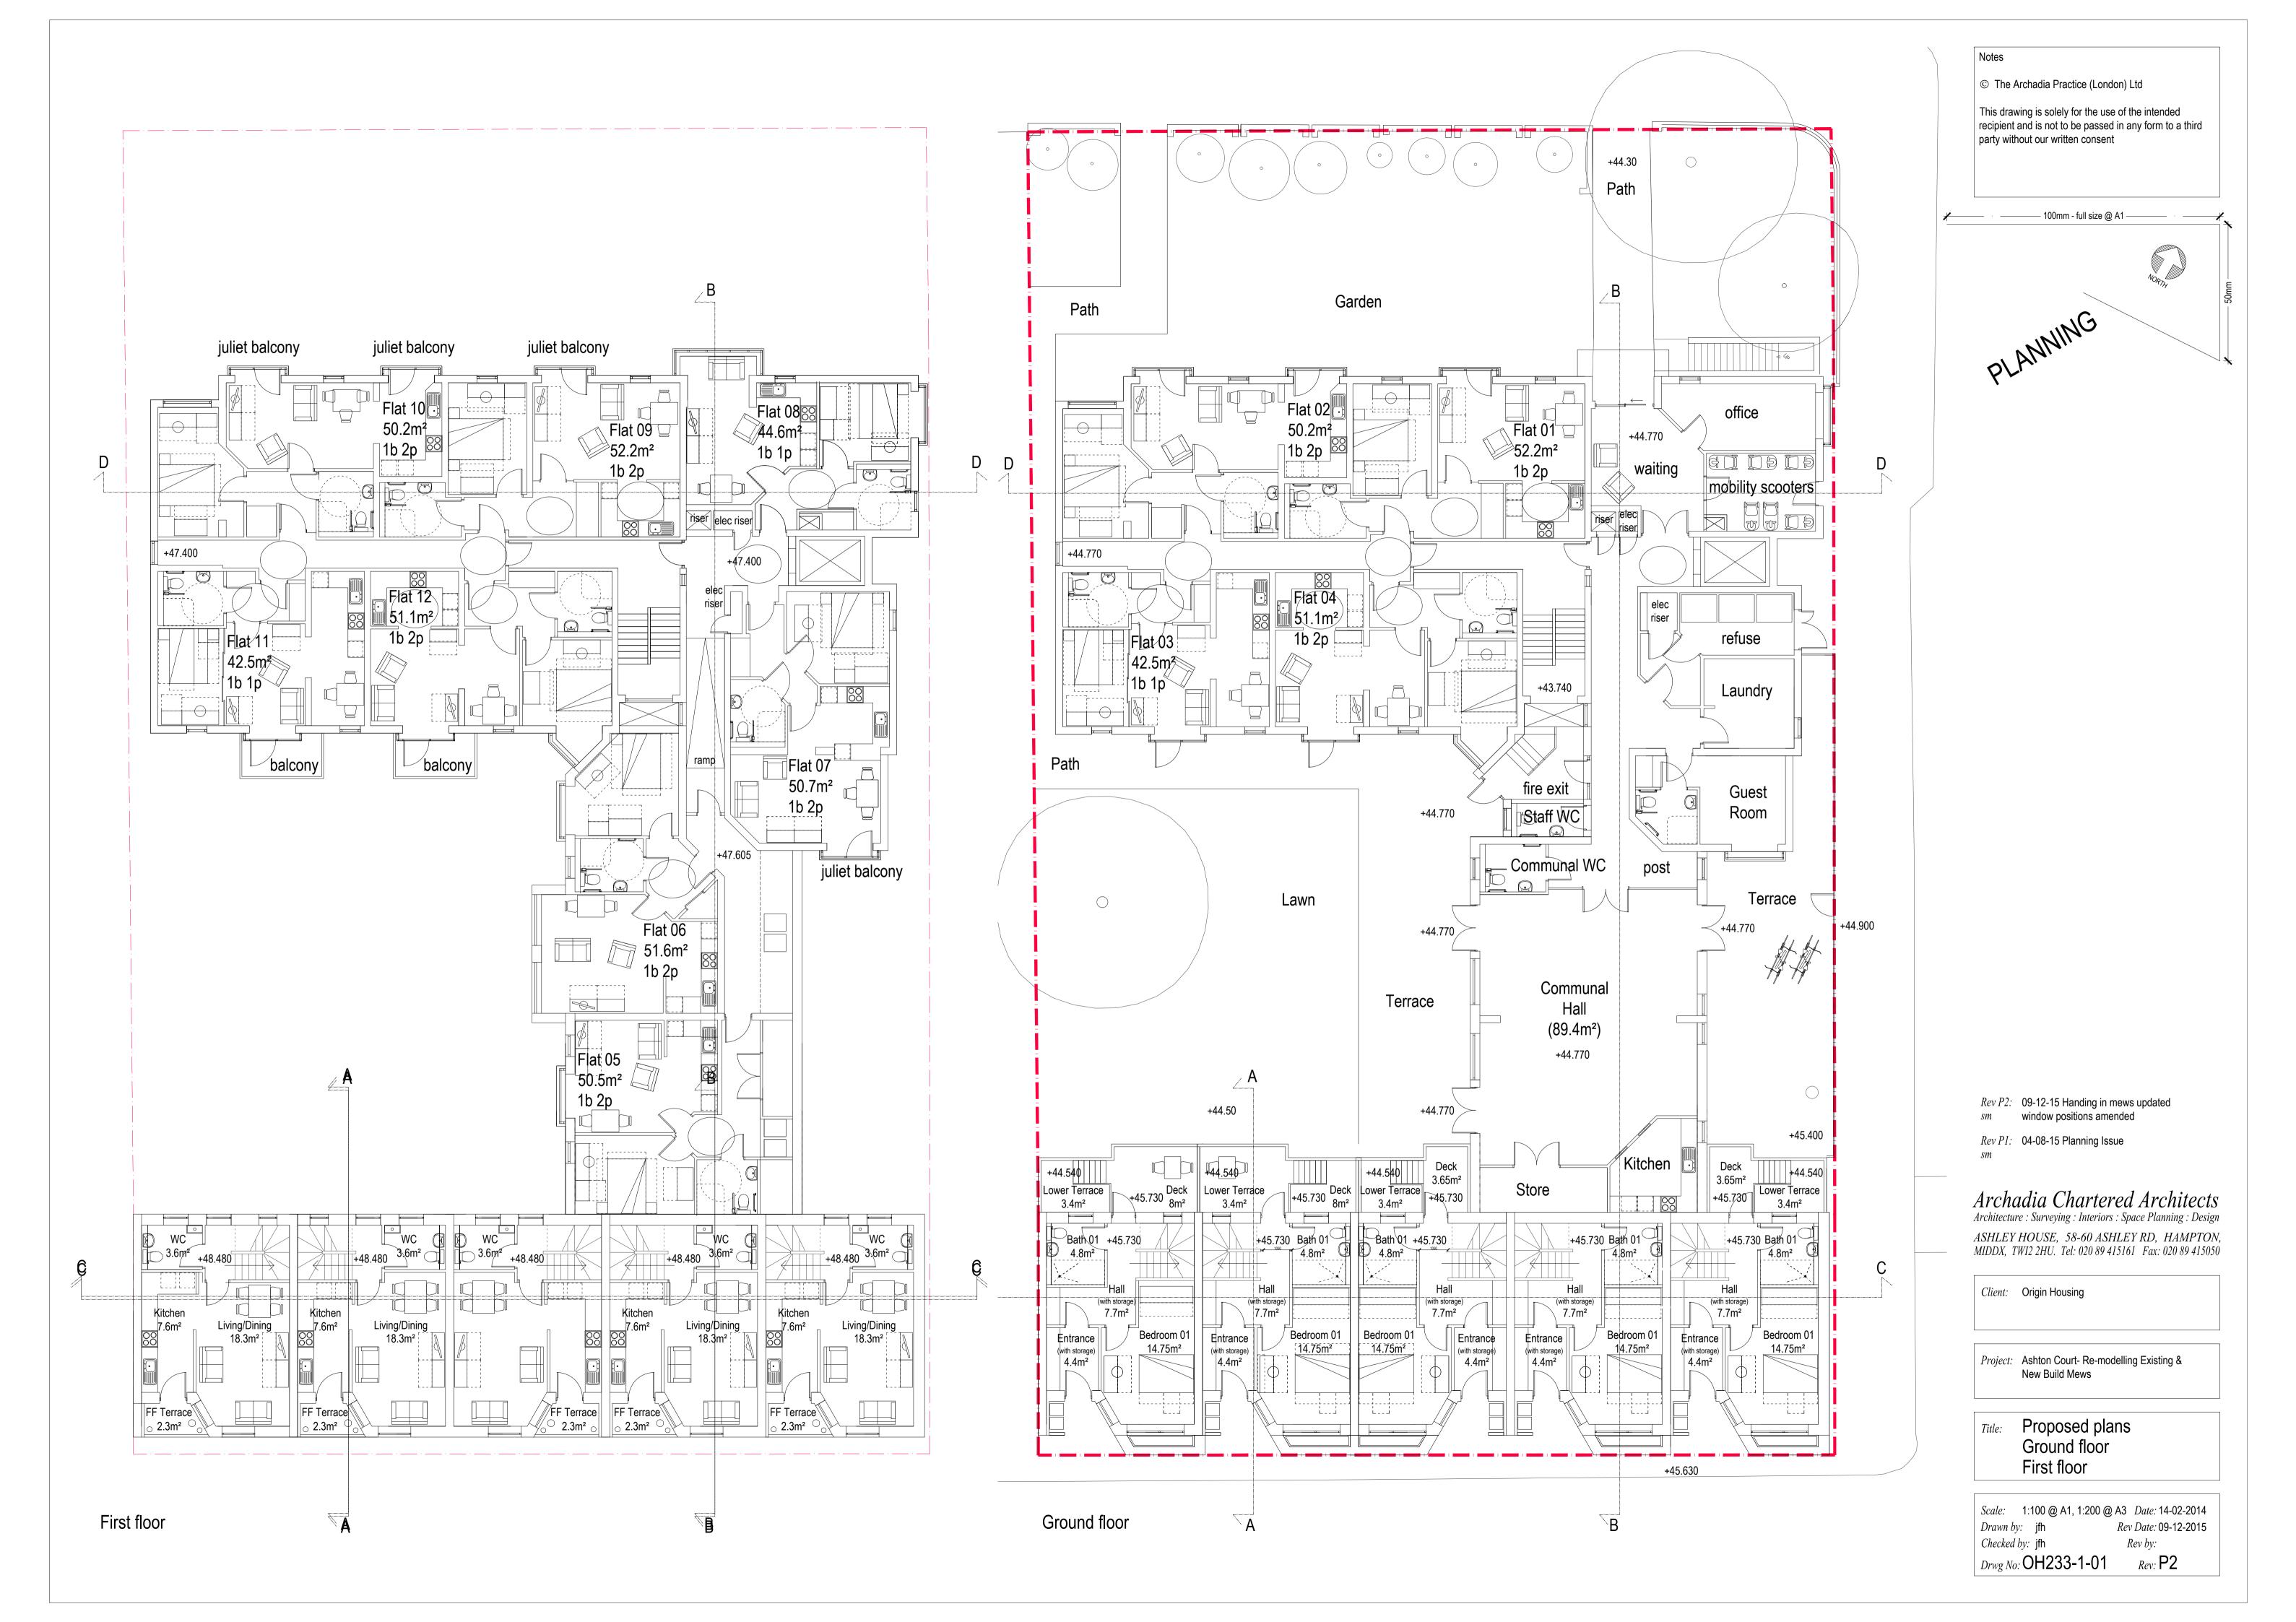

100mm - full size @ A3

Archadia Chartered Architects
Architecture: Surveying: Interiors: Space Planning: Design
ASHLEY HOUSE, 58-60 ASHLEY RD, HAMPTON,
MIDDX, TWI2 2HU. Tel: 020 89 415161 Fax: 020 89 415050

Client: Origin Housing

Project: Ashton Court- Re-modelling Existing &

New Build Mews

Scale: 1:500 @ A3 Drawn by: sm

Date: 04-08-2015 *Rev Date:* 04-08-2015 Checked by: jfh Rev by: sm

© The Archadia Practice (London) Ltd