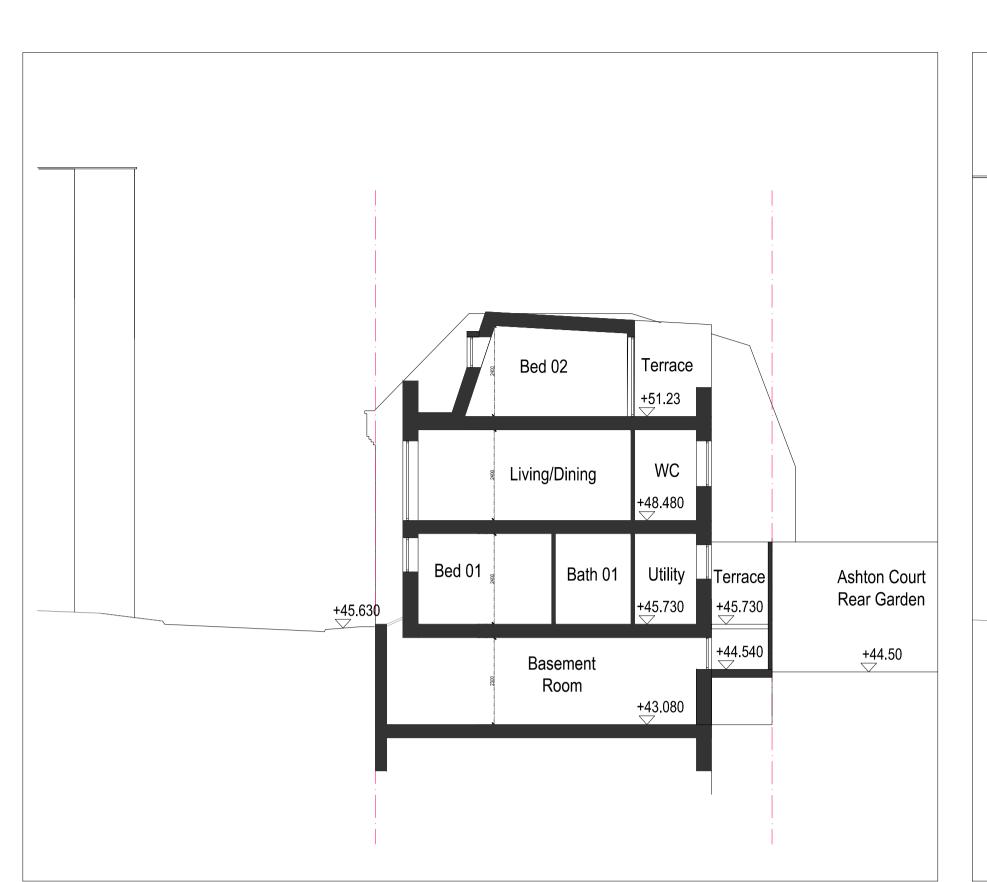

Drwg No: OH233-2-11 Rev: P2

Section AA

Section BB

Section CC

Section DD

Title: Proposed Sections A/B/C/D Camden Mews Drwg No: OH233-3-01 Rev: P1

\_\_\_\_\_ 100mm - full size @ A1 \_\_\_\_\_

Supporting Drawings - Coloured Elevations Remodelling and Renovation with 5 New Mews Houses Ashton Court, Camden August 2015 - OH233-4-02 Rev P1