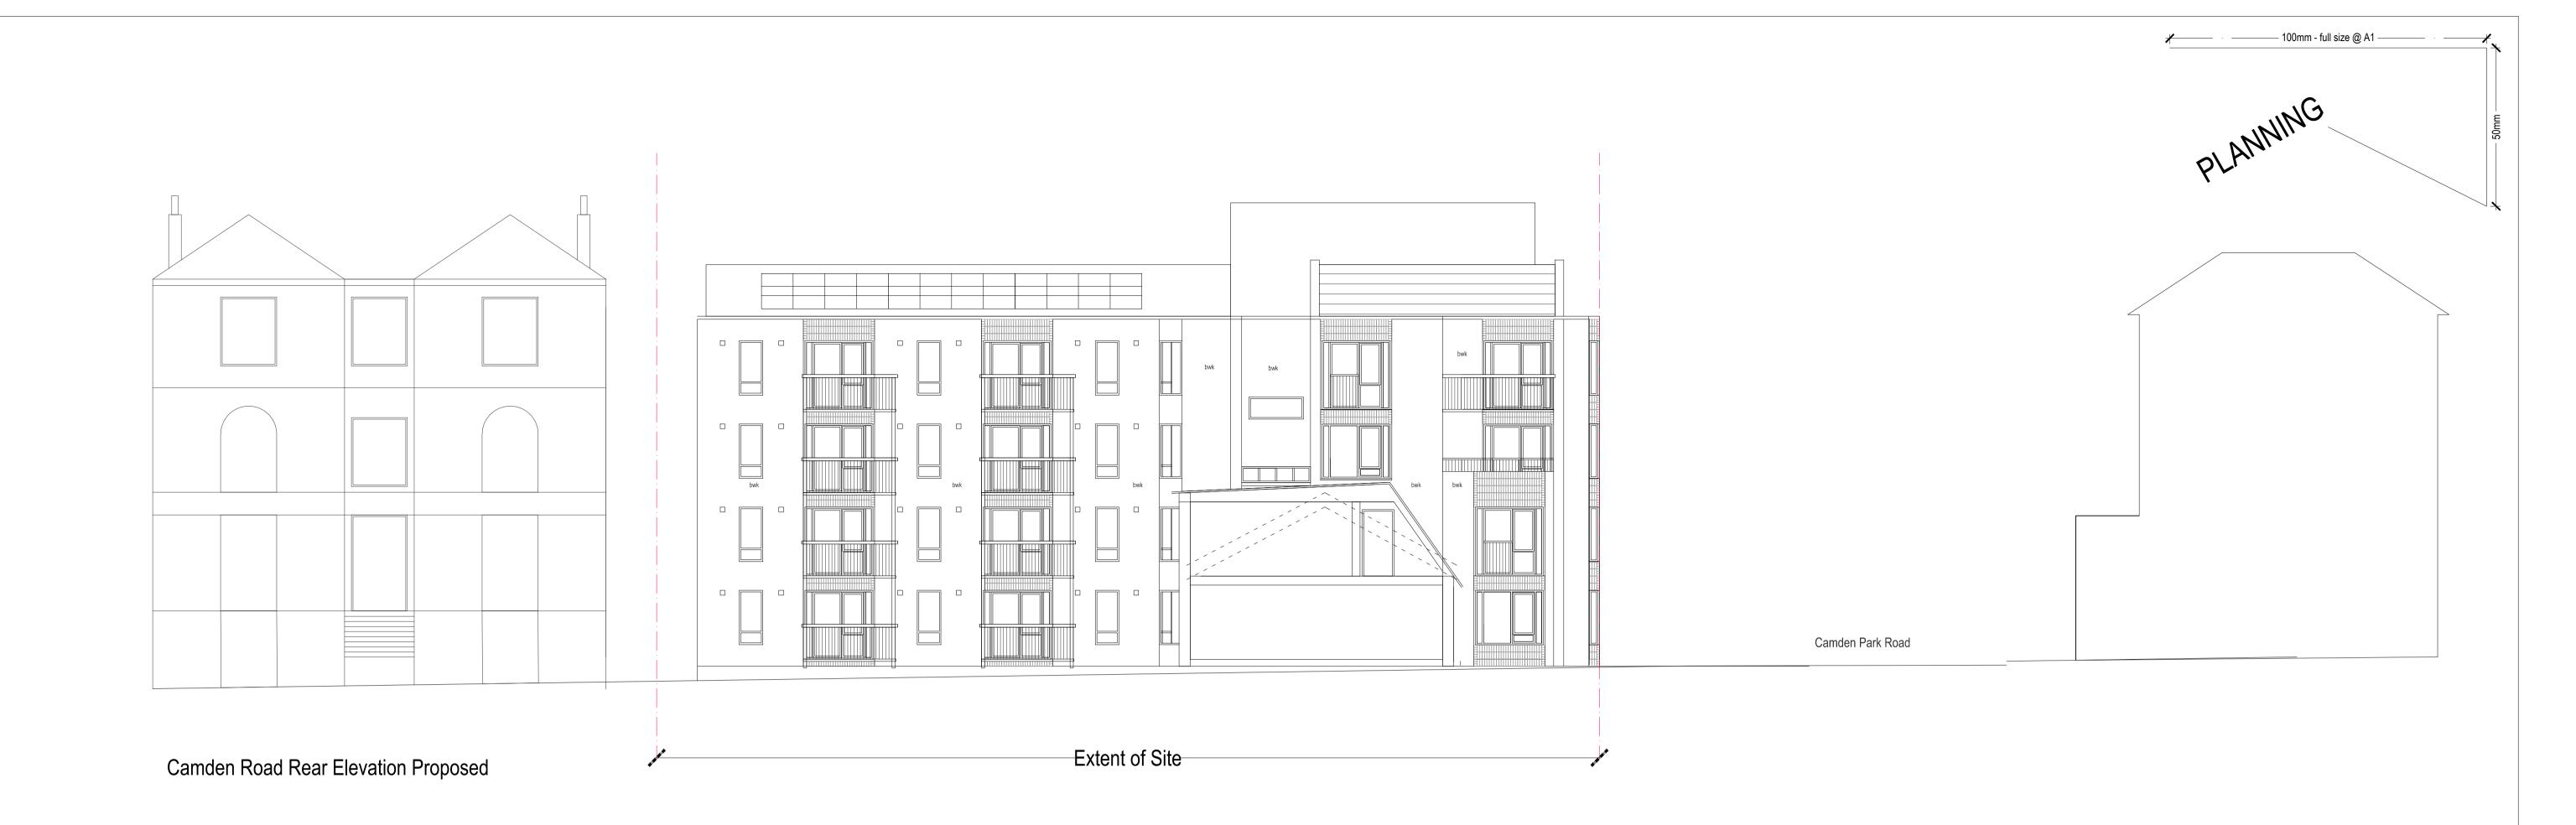

Proposed Elevation
Elevation along Camden Road

Origin Housing Supporting Drawings - Coloured Elevations 1:200 @ A3 Remodelling of existing building and 5 new mews houses August 2015 Proposed Elevation
Elevation Camden Road rear