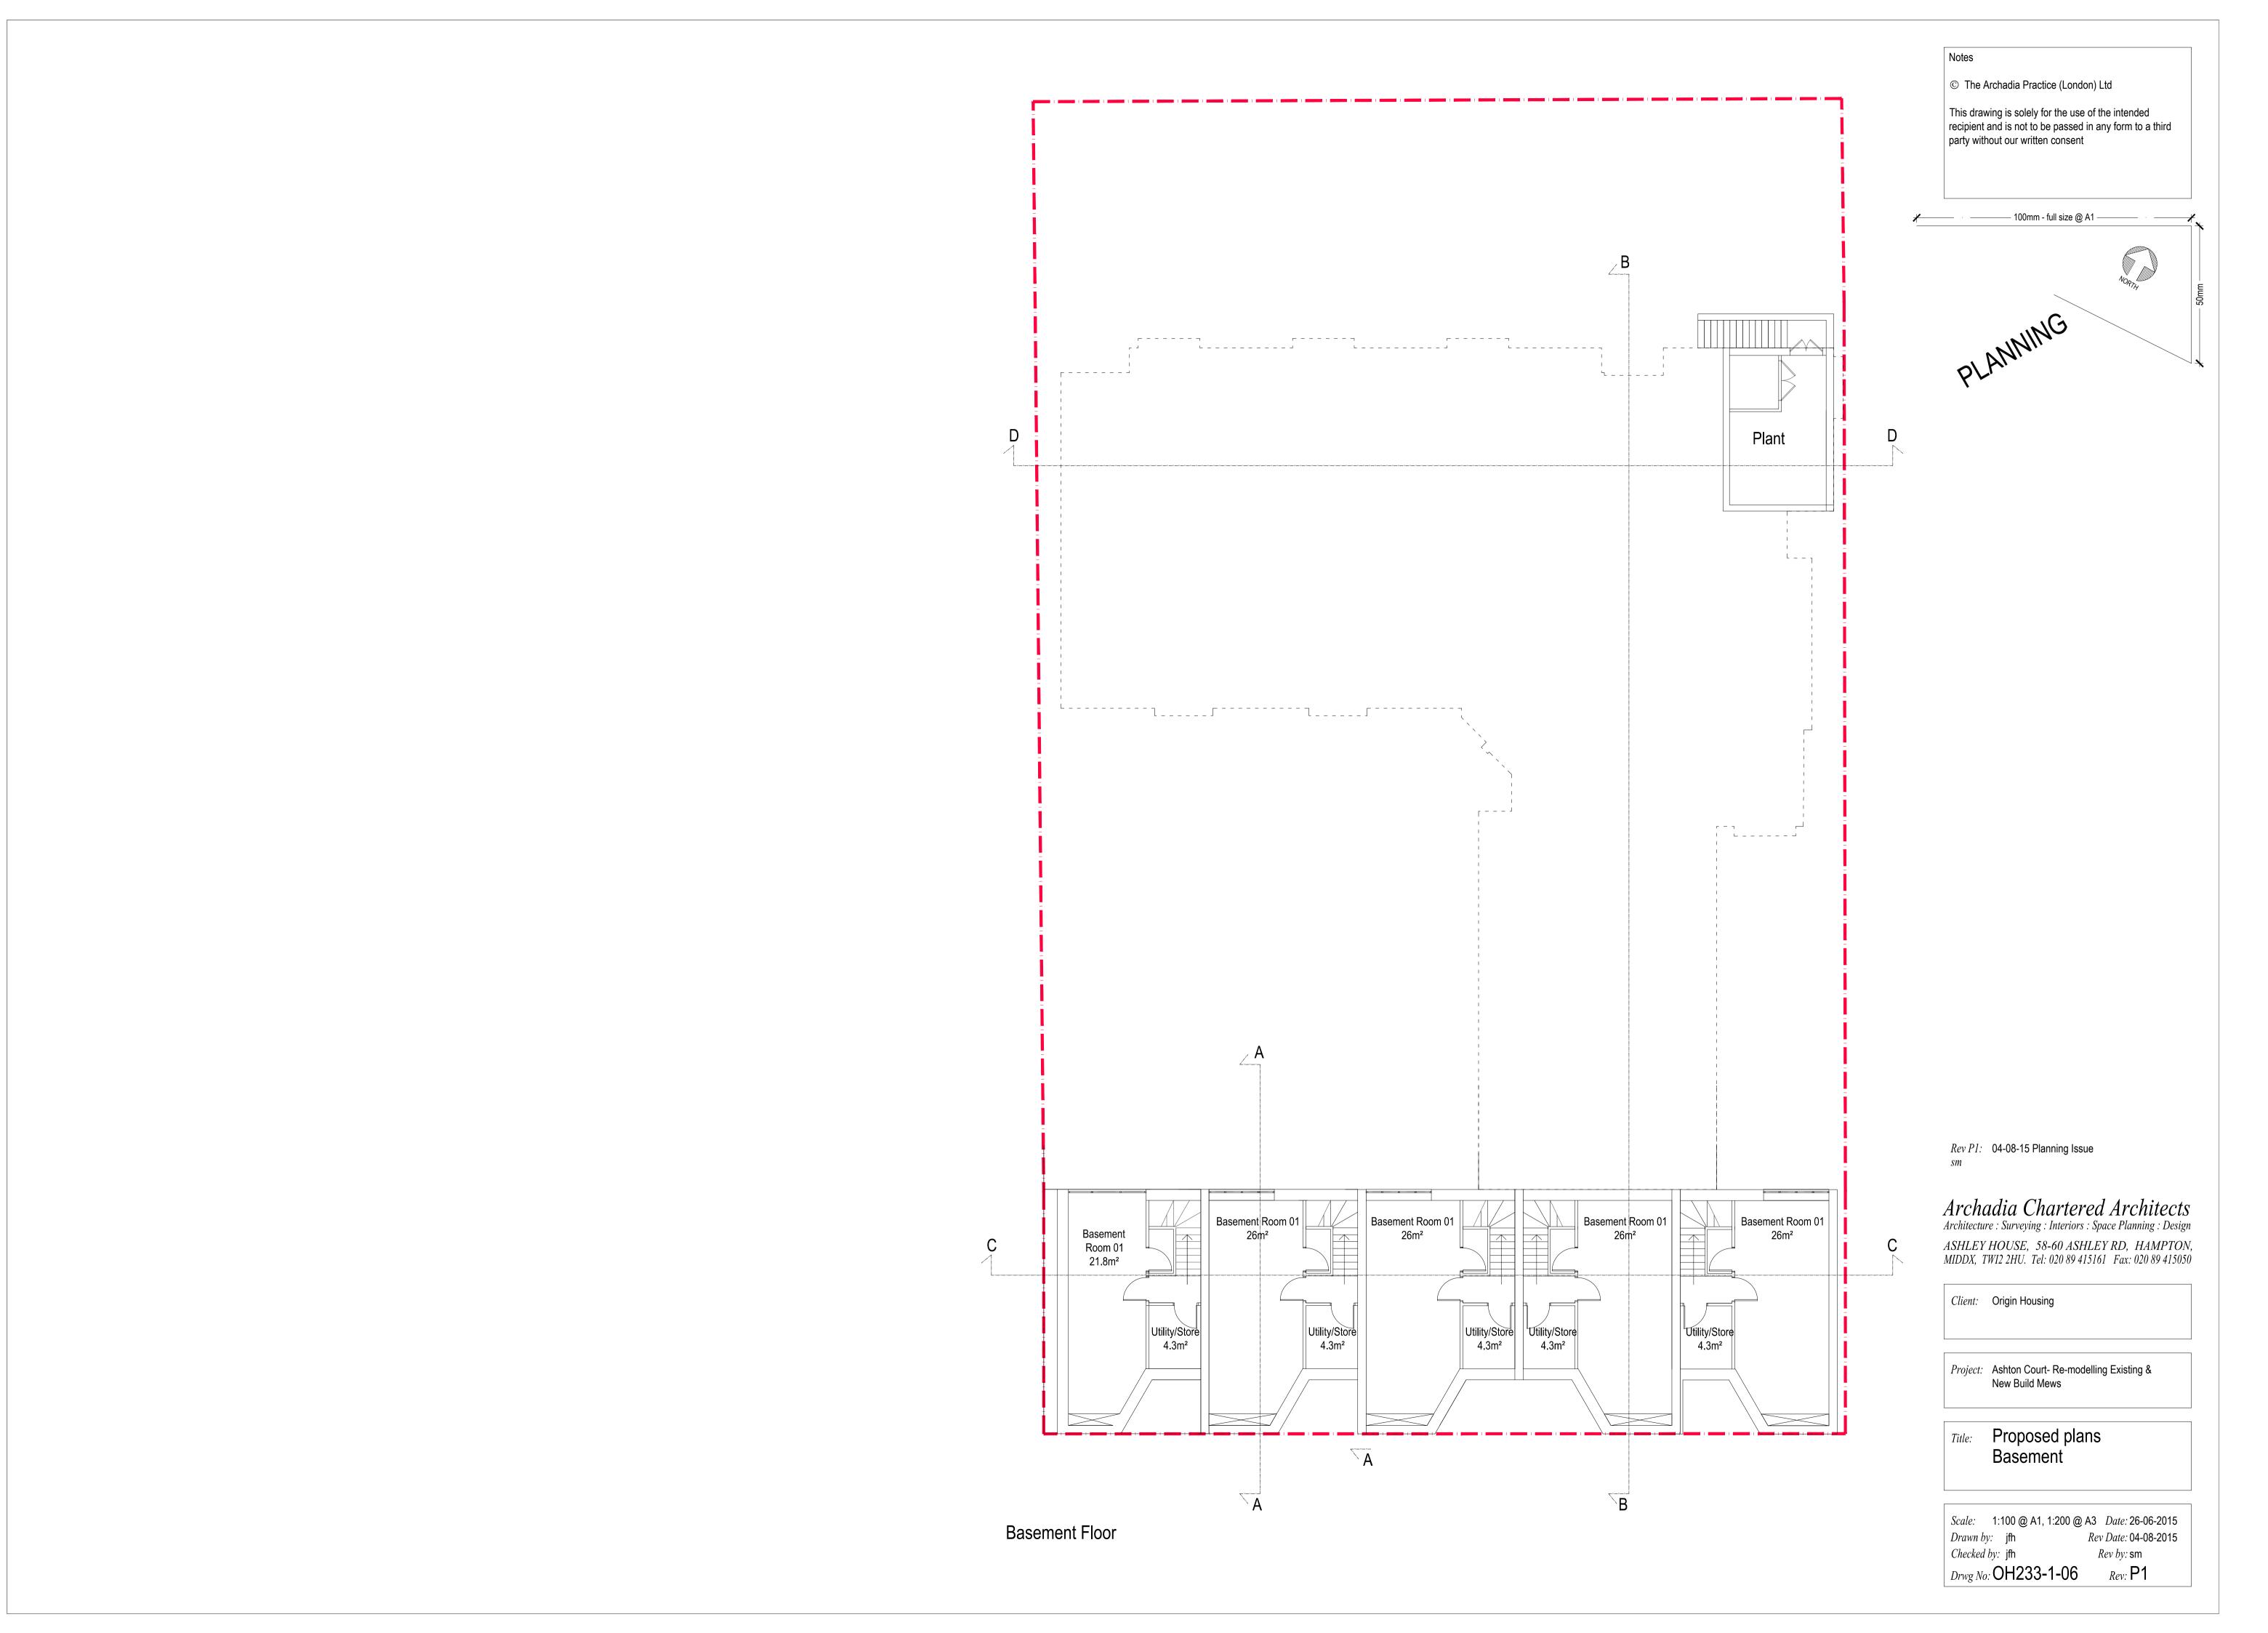

100mm - full size @ A3

Archadia Chartered Architects
Architecture: Surveying: Interiors: Space Planning: Design
ASHLEY HOUSE, 58-60 ASHLEY RD, HAMPTON,
MIDDX, TWI2 2HU. Tel: 020 89 415161 Fax: 020 89 415050

Client: Origin Housing

Project: Ashton Court- Re-modelling Existing &

New Build Mews

Scale: 1:500 @ A3 Drawn by: sm

Date: 04-08-2015 *Rev Date:* 04-08-2015 Checked by: jfh Rev by: sm

© The Archadia Practice (London) Ltd

Site/Location plan

Rev: P1 Drwg No: OH233-0-23

This drawing is solely for the use of the intended recipient and is not to be passed in any form to a third party without our written consent

ASHLEY HOUSE, 58-60 ASHLEY RD, HAMPTON, MIDDX, TWI2 2HU. Tel: 020 89 415161 Fax: 020 89 415050