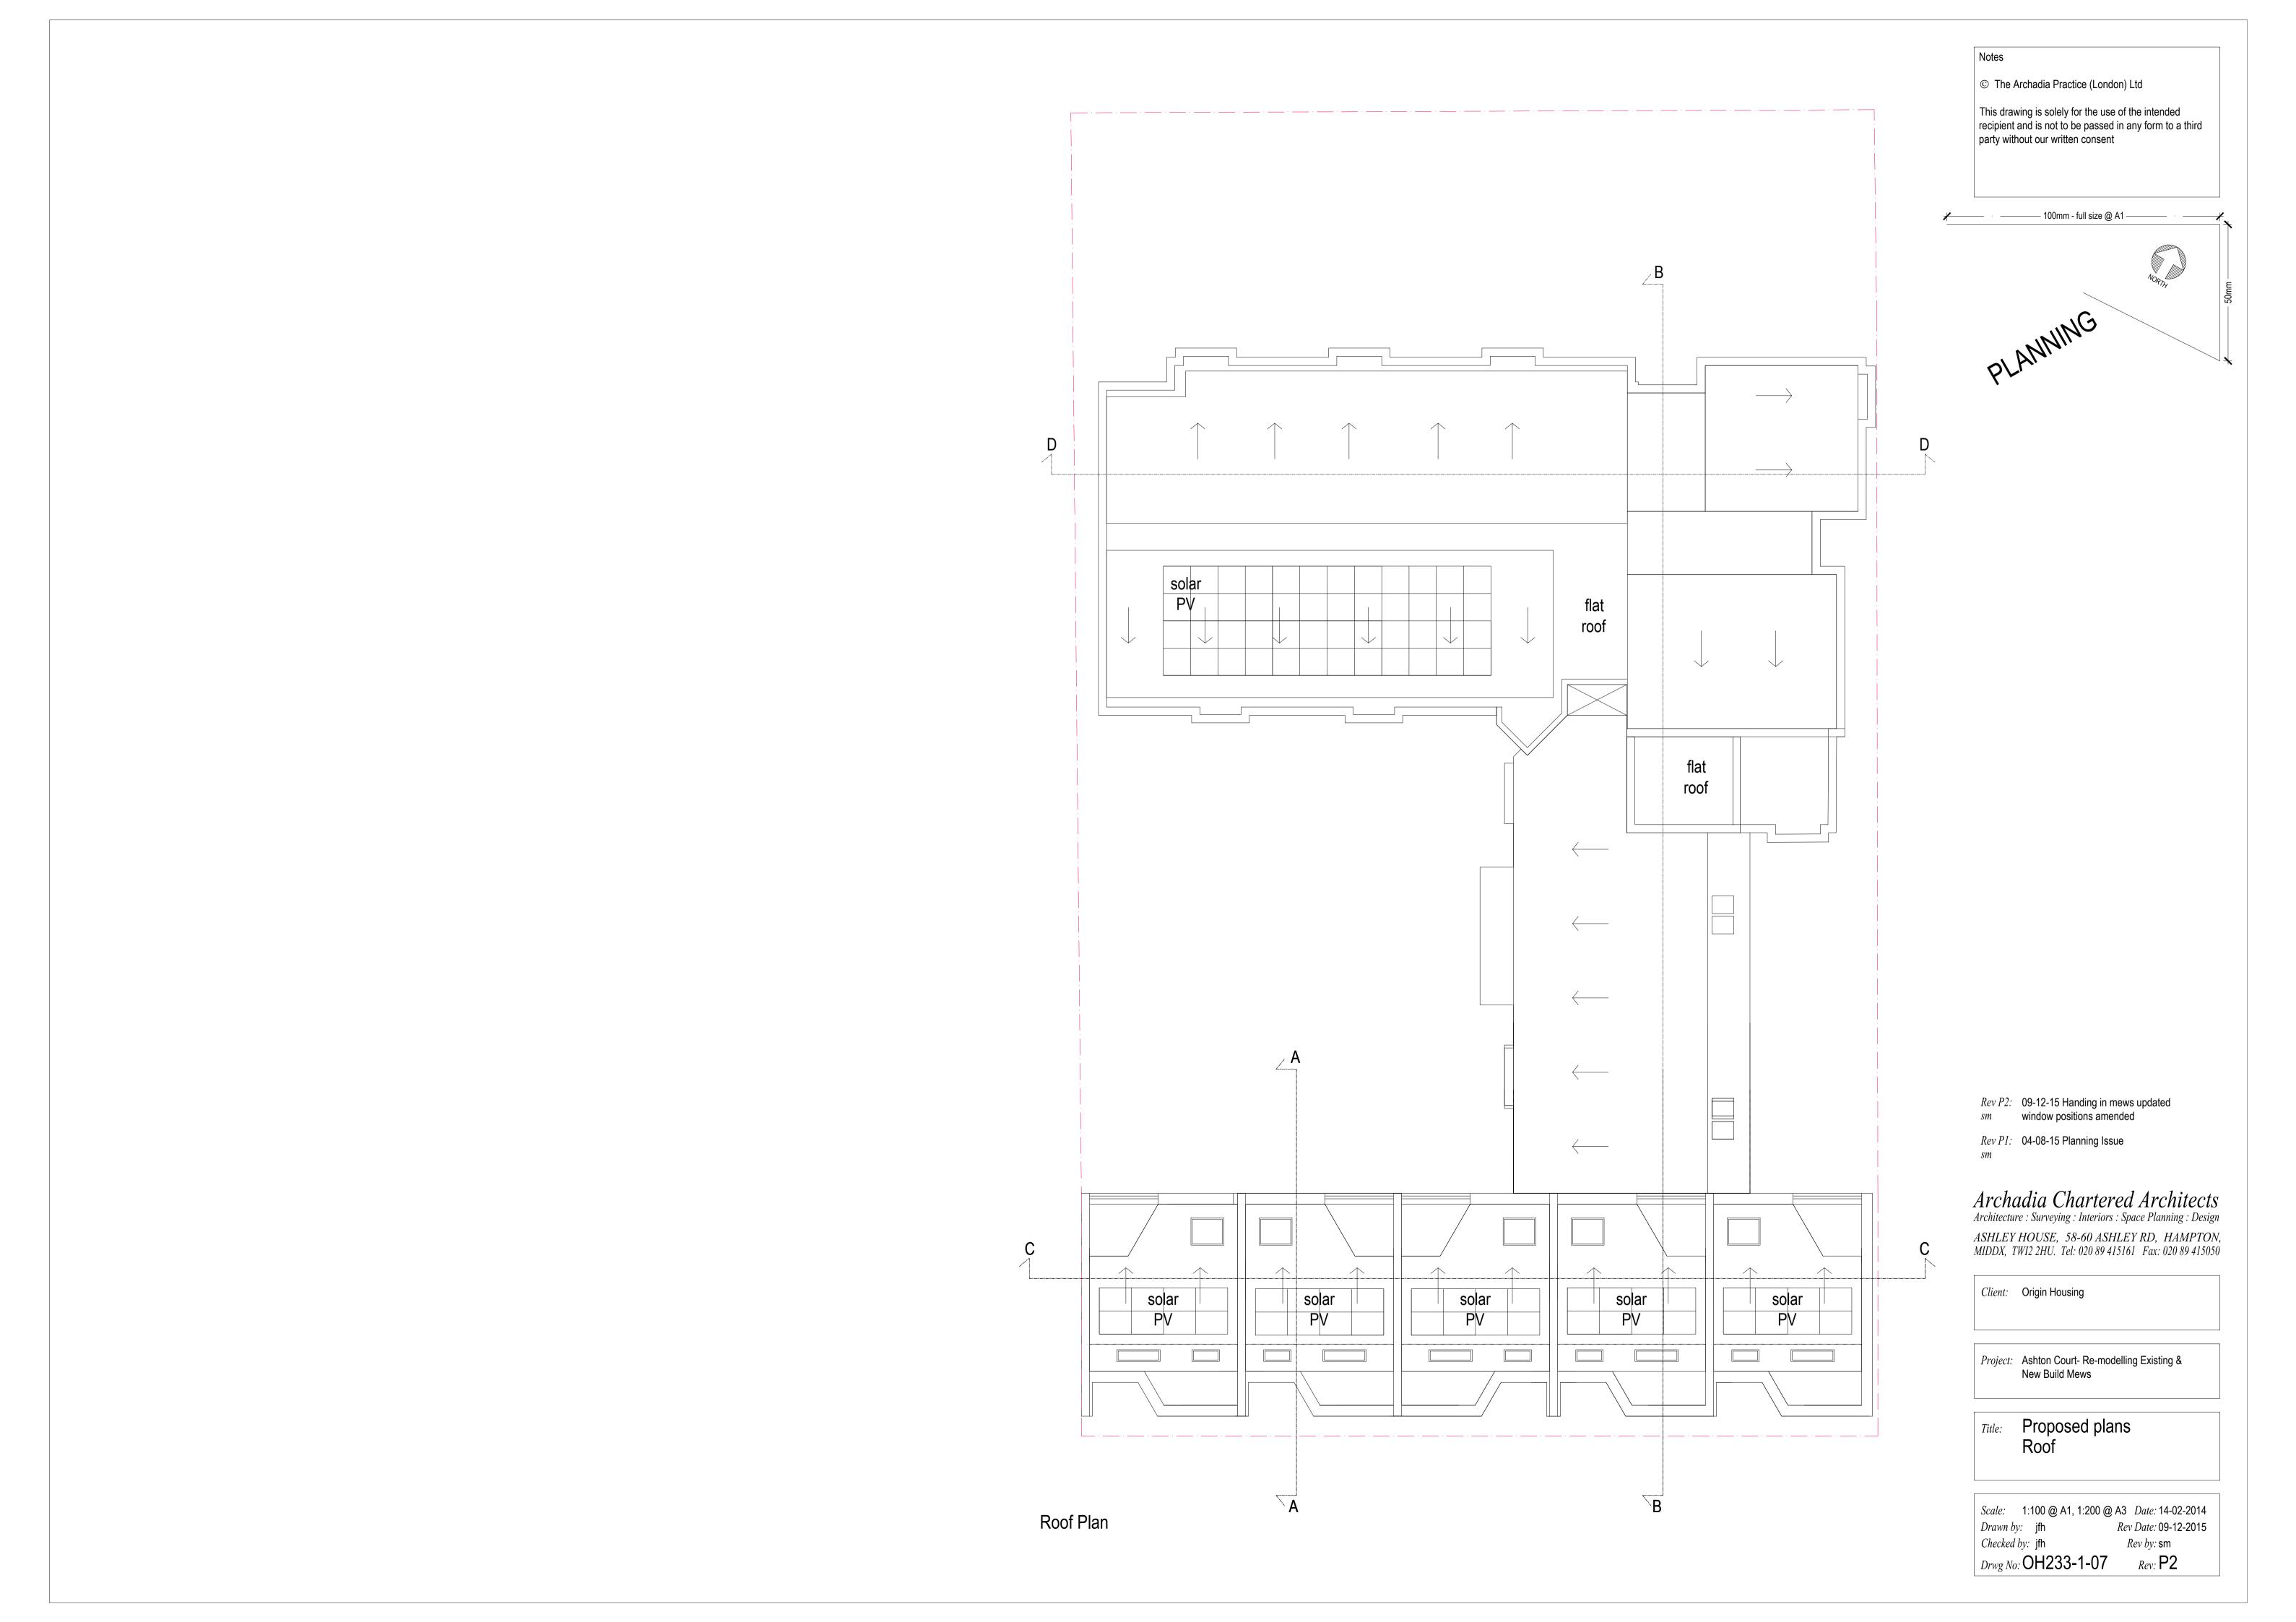

100mm - full size @ A3

Archadia Chartered Architects
Architecture: Surveying: Interiors: Space Planning: Design
ASHLEY HOUSE, 58-60 ASHLEY RD, HAMPTON,
MIDDX, TWI2 2HU. Tel: 020 89 415161 Fax: 020 89 415050

Client: Origin Housing

Project: Ashton Court- Re-modelling Existing &

New Build Mews

Scale: 1:500 @ A3 Drawn by: sm

Date: 04-08-2015 *Rev Date:* 04-08-2015 Checked by: jfh Rev by: sm

© The Archadia Practice (London) Ltd

Site/Location plan

Rev: P1 Drwg No: OH233-0-23

This drawing is solely for the use of the intended recipient and is not to be passed in any form to a third party without our written consent

ASHLEY HOUSE, 58-60 ASHLEY RD, HAMPTON, MIDDX, TWI2 2HU. Tel: 020 89 415161 Fax: 020 89 415050