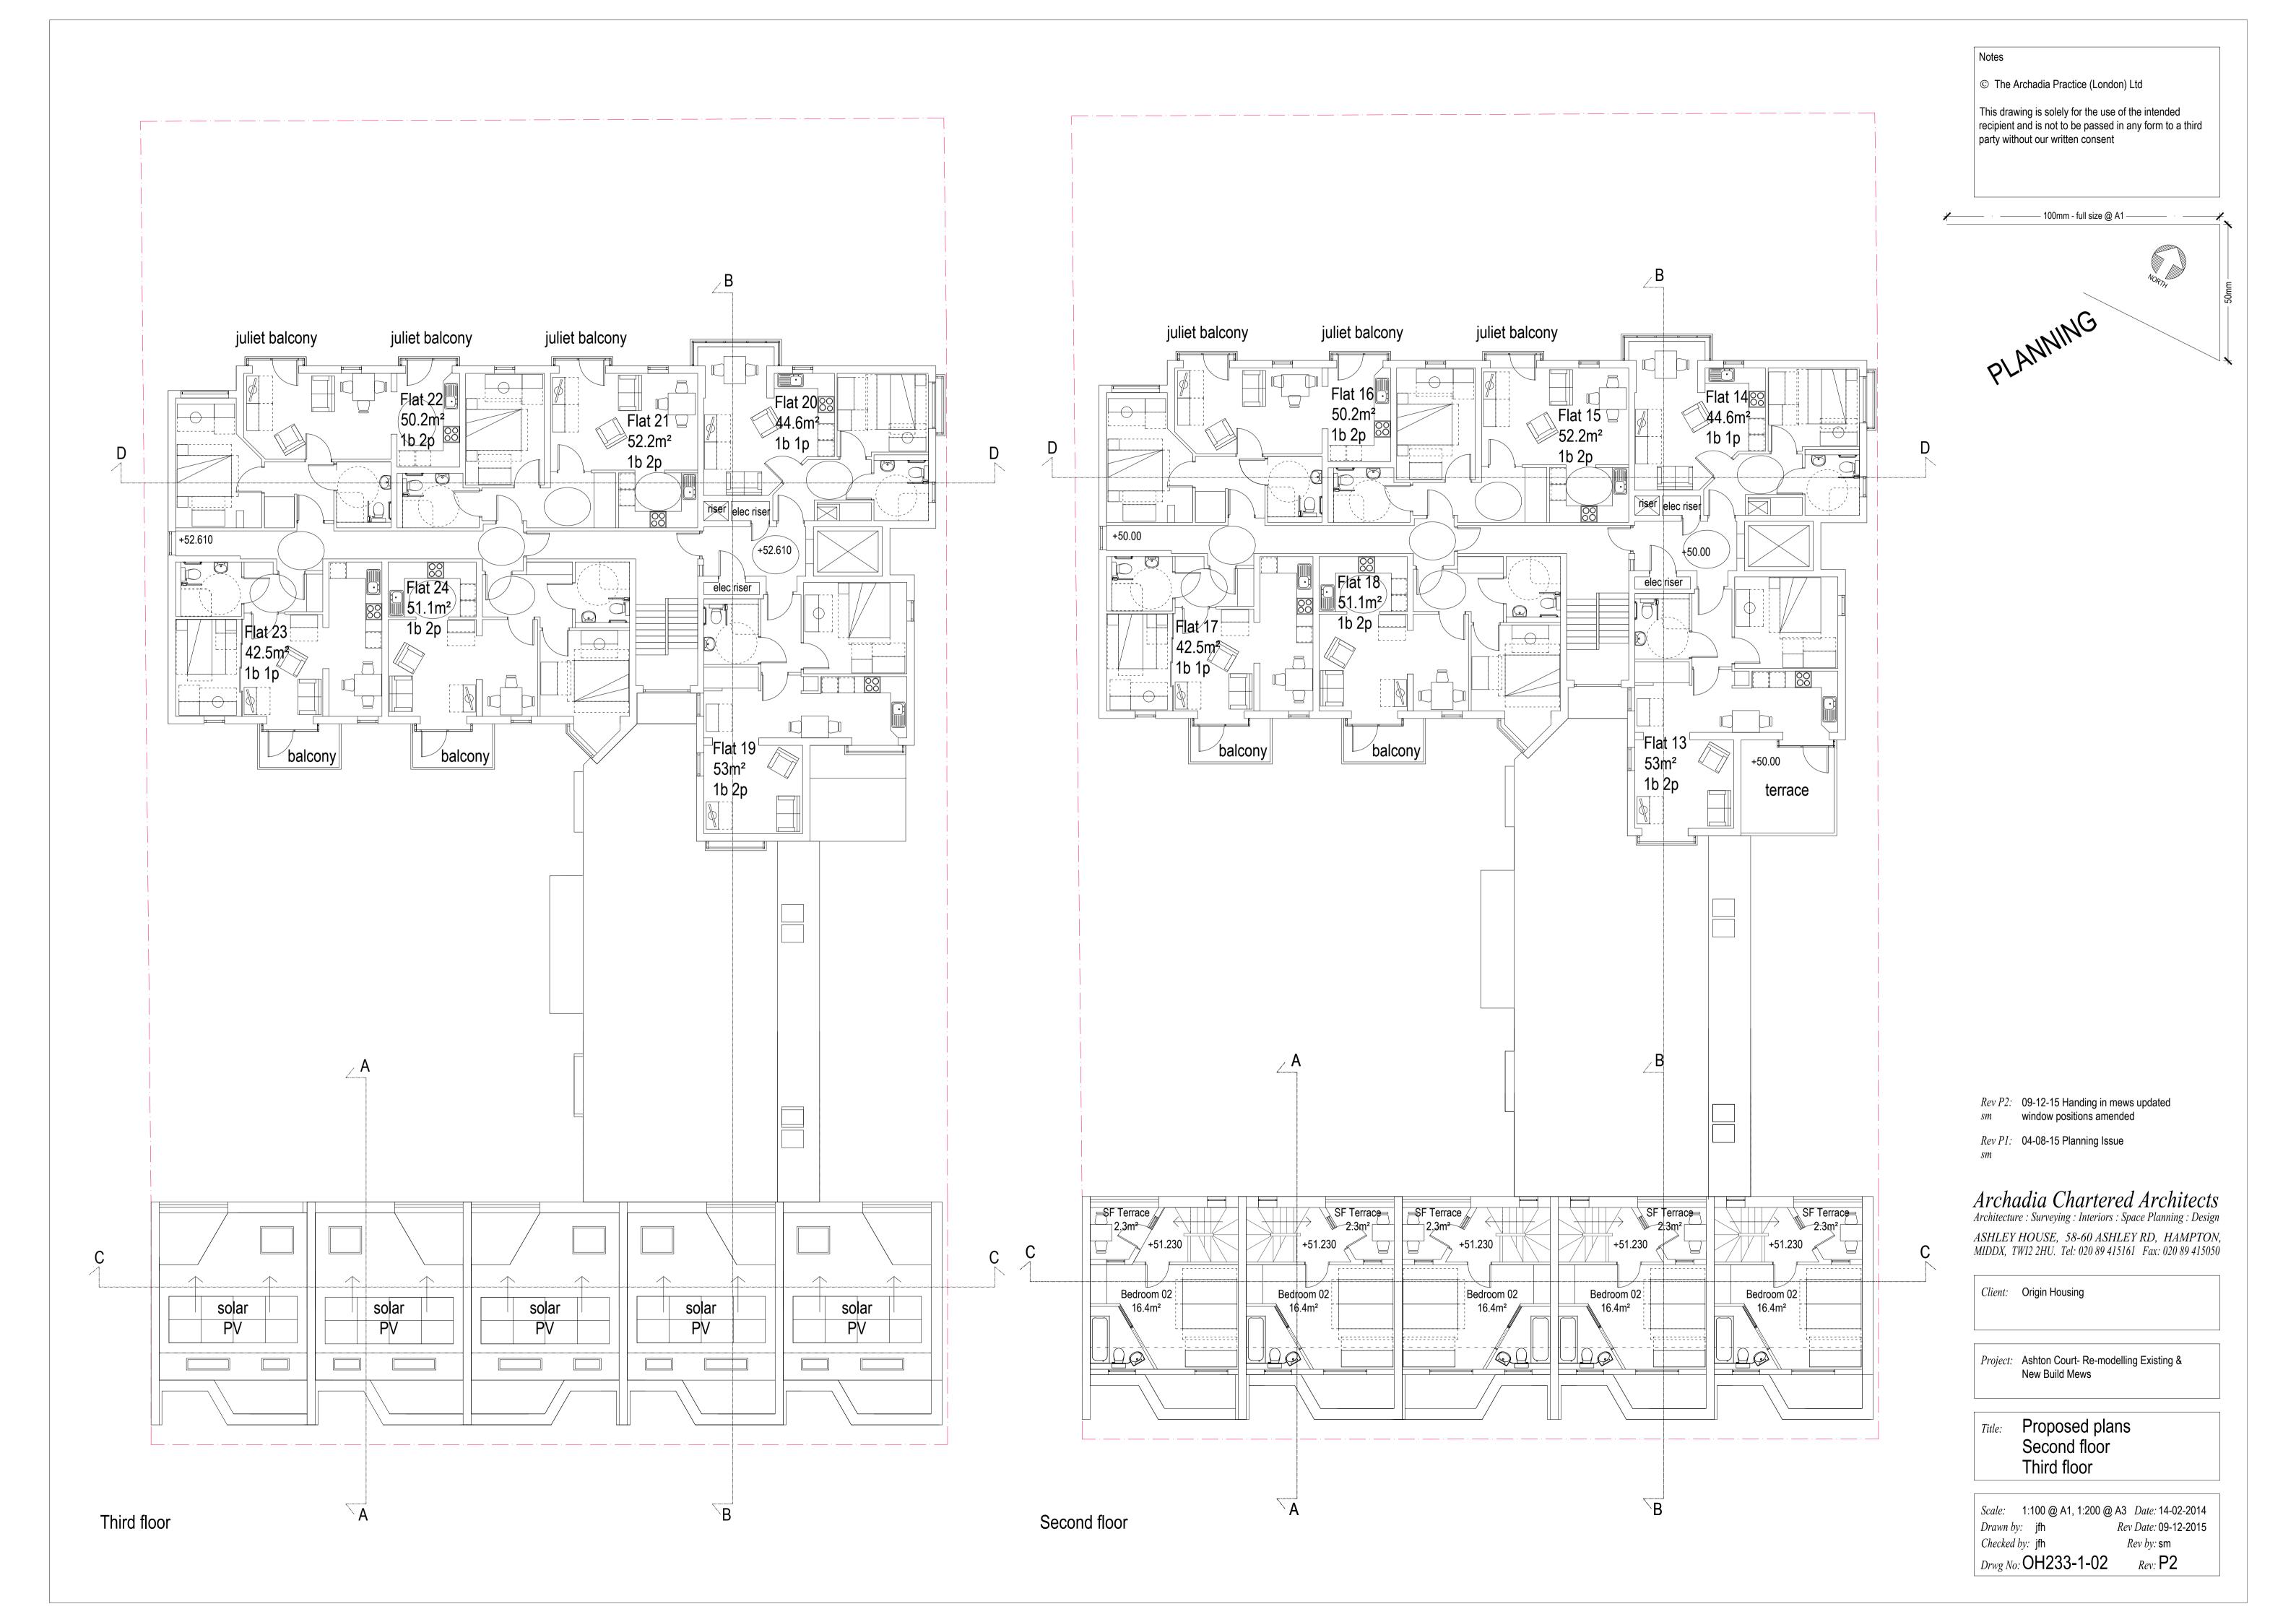

100mm - full size @ A3

Archadia Chartered Architects
Architecture: Surveying: Interiors: Space Planning: Design
ASHLEY HOUSE, 58-60 ASHLEY RD, HAMPTON,
MIDDX, TWI2 2HU. Tel: 020 89 415161 Fax: 020 89 415050

Client: Origin Housing

Project: Ashton Court- Re-modelling Existing &

New Build Mews

Scale: 1:500 @ A3 Drawn by: sm

Date: 04-08-2015 *Rev Date:* 04-08-2015 Checked by: jfh Rev by: sm

© The Archadia Practice (London) Ltd