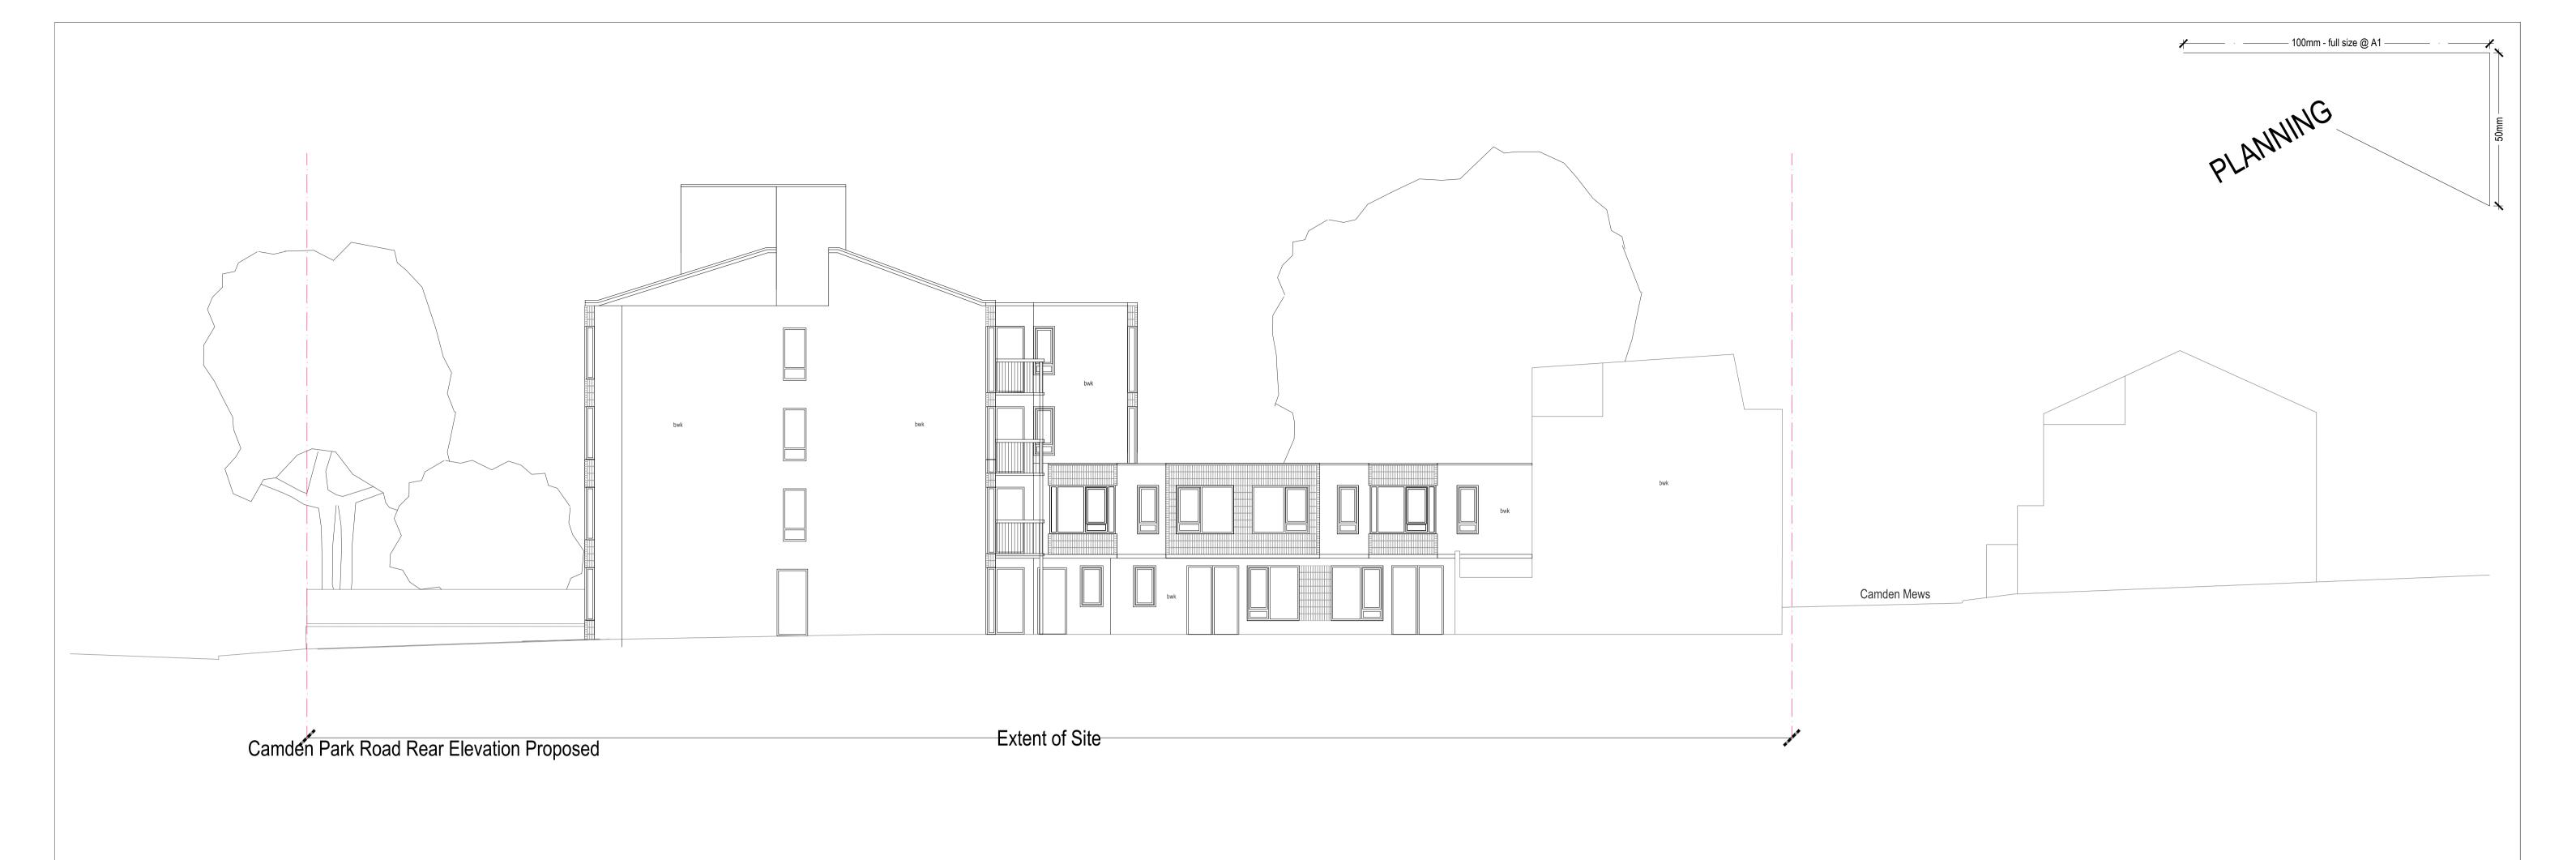

Origin Housing Supporting Drawings - Coloured Elevations 1:200 @ A3 Remodelling of existing building and 5 new mews houses August 2015 Proposed Elevation
Elevation along Camden Park Road

Origin Housing Supporting Drawings - Coloured Elevations 1:200 @ A3 Remodelling of existing building and 5 new mews houses August 2015 Proposed Elevation
Elevation Camden Park Road rear