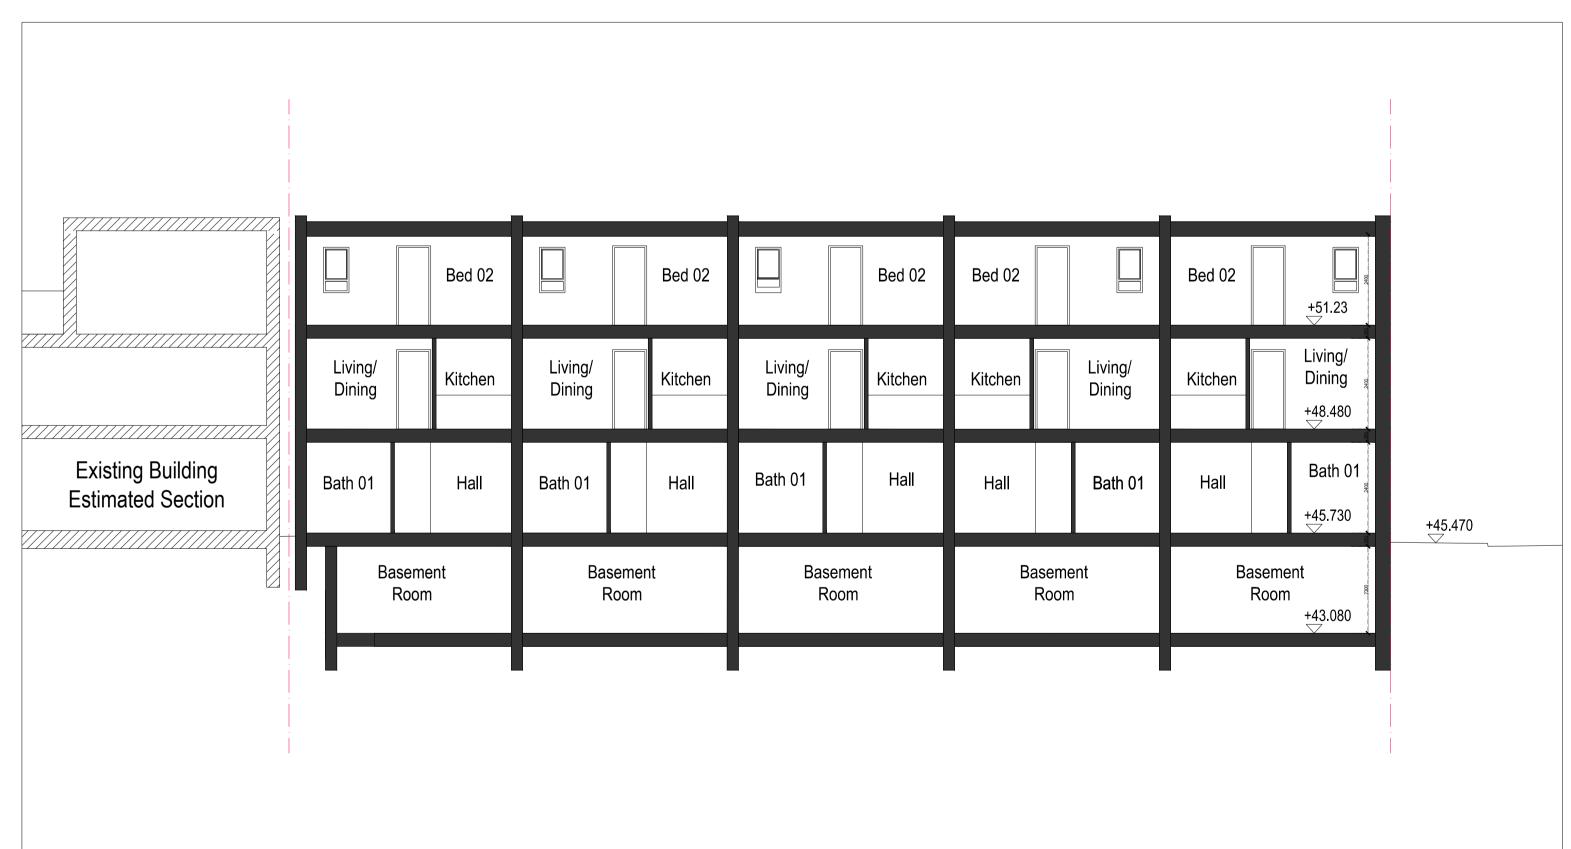

Drwg No: OH233-2-11 Rev: P2

Section AA

Section BB

Section CC

Section DD

Title: Proposed Sections A/B/C/D Camden Mews Drwg No: OH233-3-01 Rev: P1

\_\_\_\_\_ 100mm - full size @ A1 \_\_\_\_\_

Supporting Drawings - Coloured Elevations Remodelling and Renovation with 5 New Mews Houses Ashton Court, Camden August 2015 - OH233-4-02 Rev P1