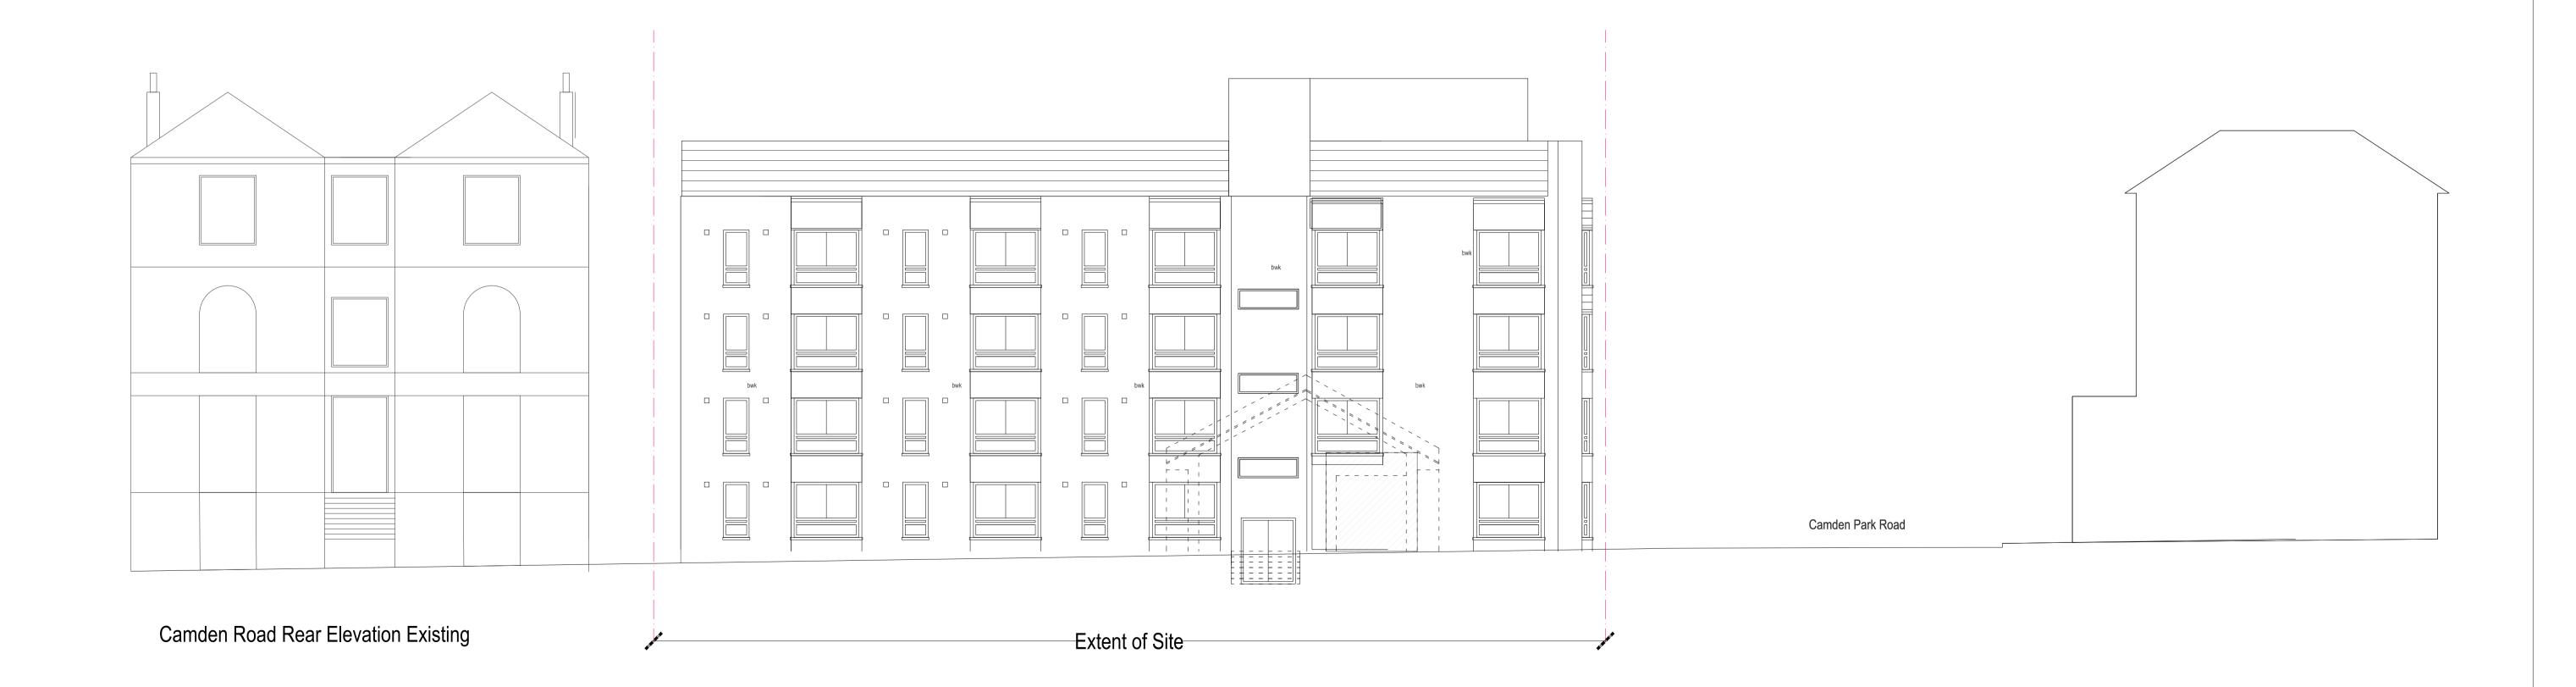

Proposed Elevation
Elevation along Camden Road

Origin Housing Supporting Drawings - Coloured Elevations 1:200 @ A3 Remodelling of existing building and 5 new mews houses August 2015 Proposed Elevation
Elevation Camden Road rear