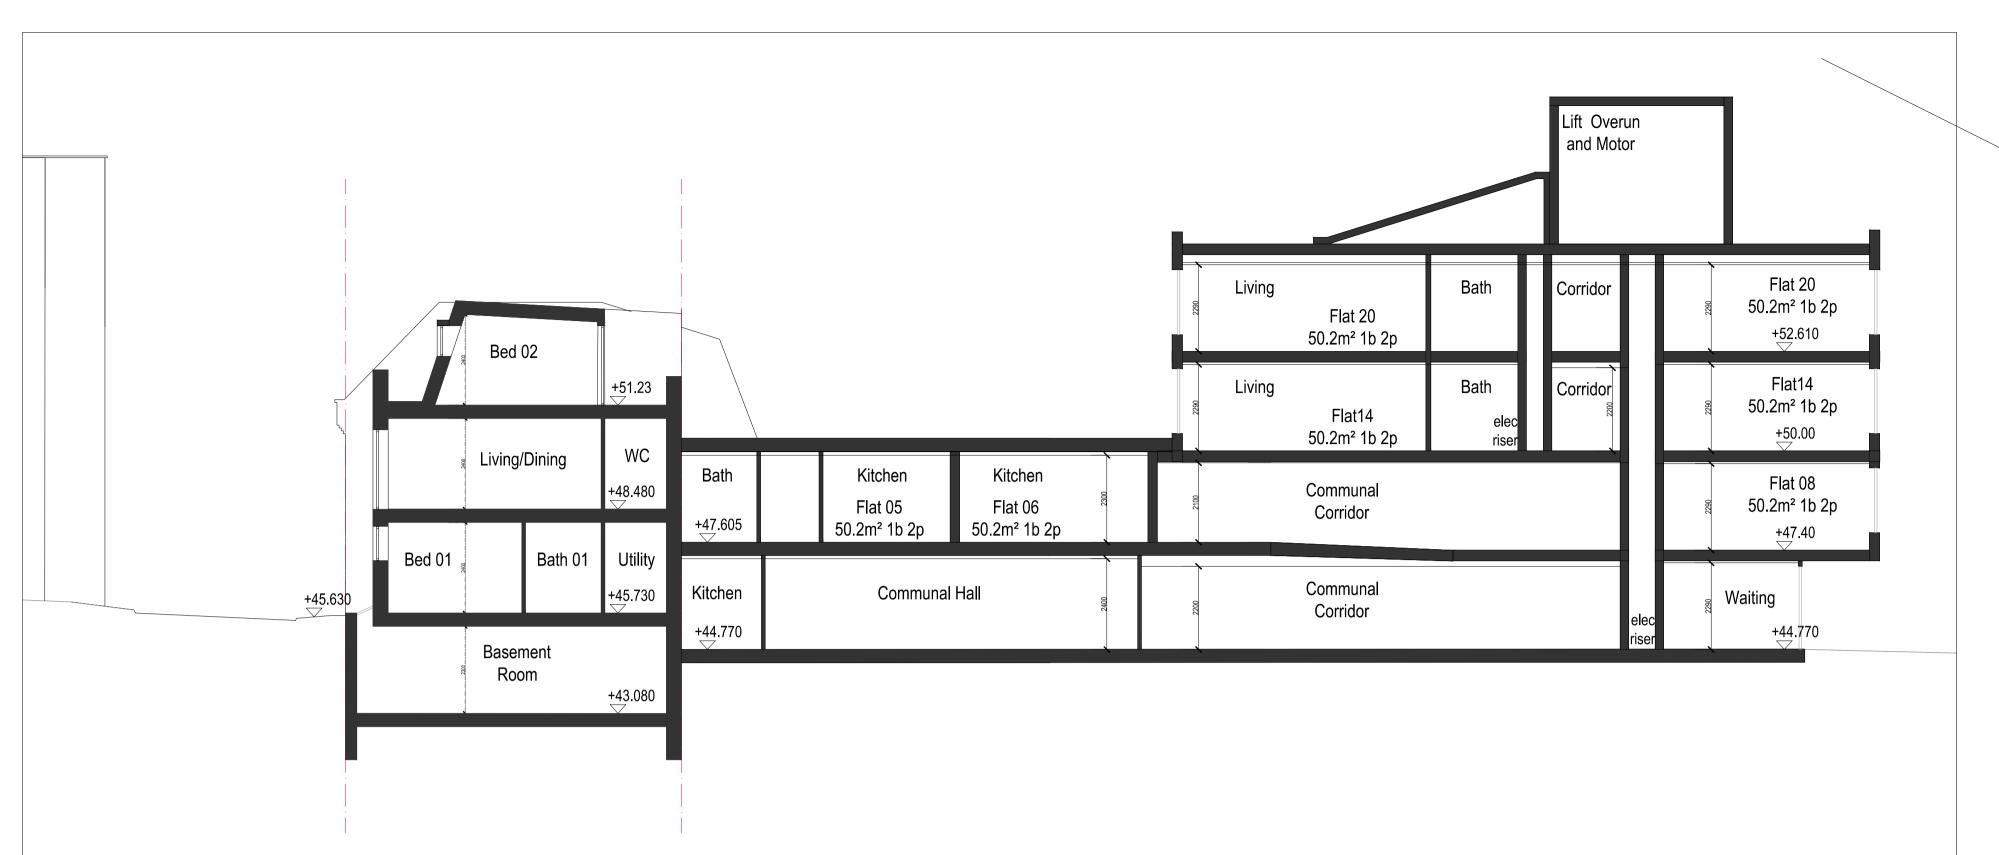

Drwg No: OH233-2-11 Rev: P2

Section AA

Section BB

Section CC

Section DD

Title: Proposed Sections A/B/C/D Camden Mews Drwg No: OH233-3-01 Rev: P1

\_\_\_\_\_ 100mm - full size @ A1 \_\_\_\_\_

Supporting Drawings - Coloured Elevations Remodelling and Renovation with 5 New Mews Houses Ashton Court, Camden August 2015 - OH233-4-02 Rev P1