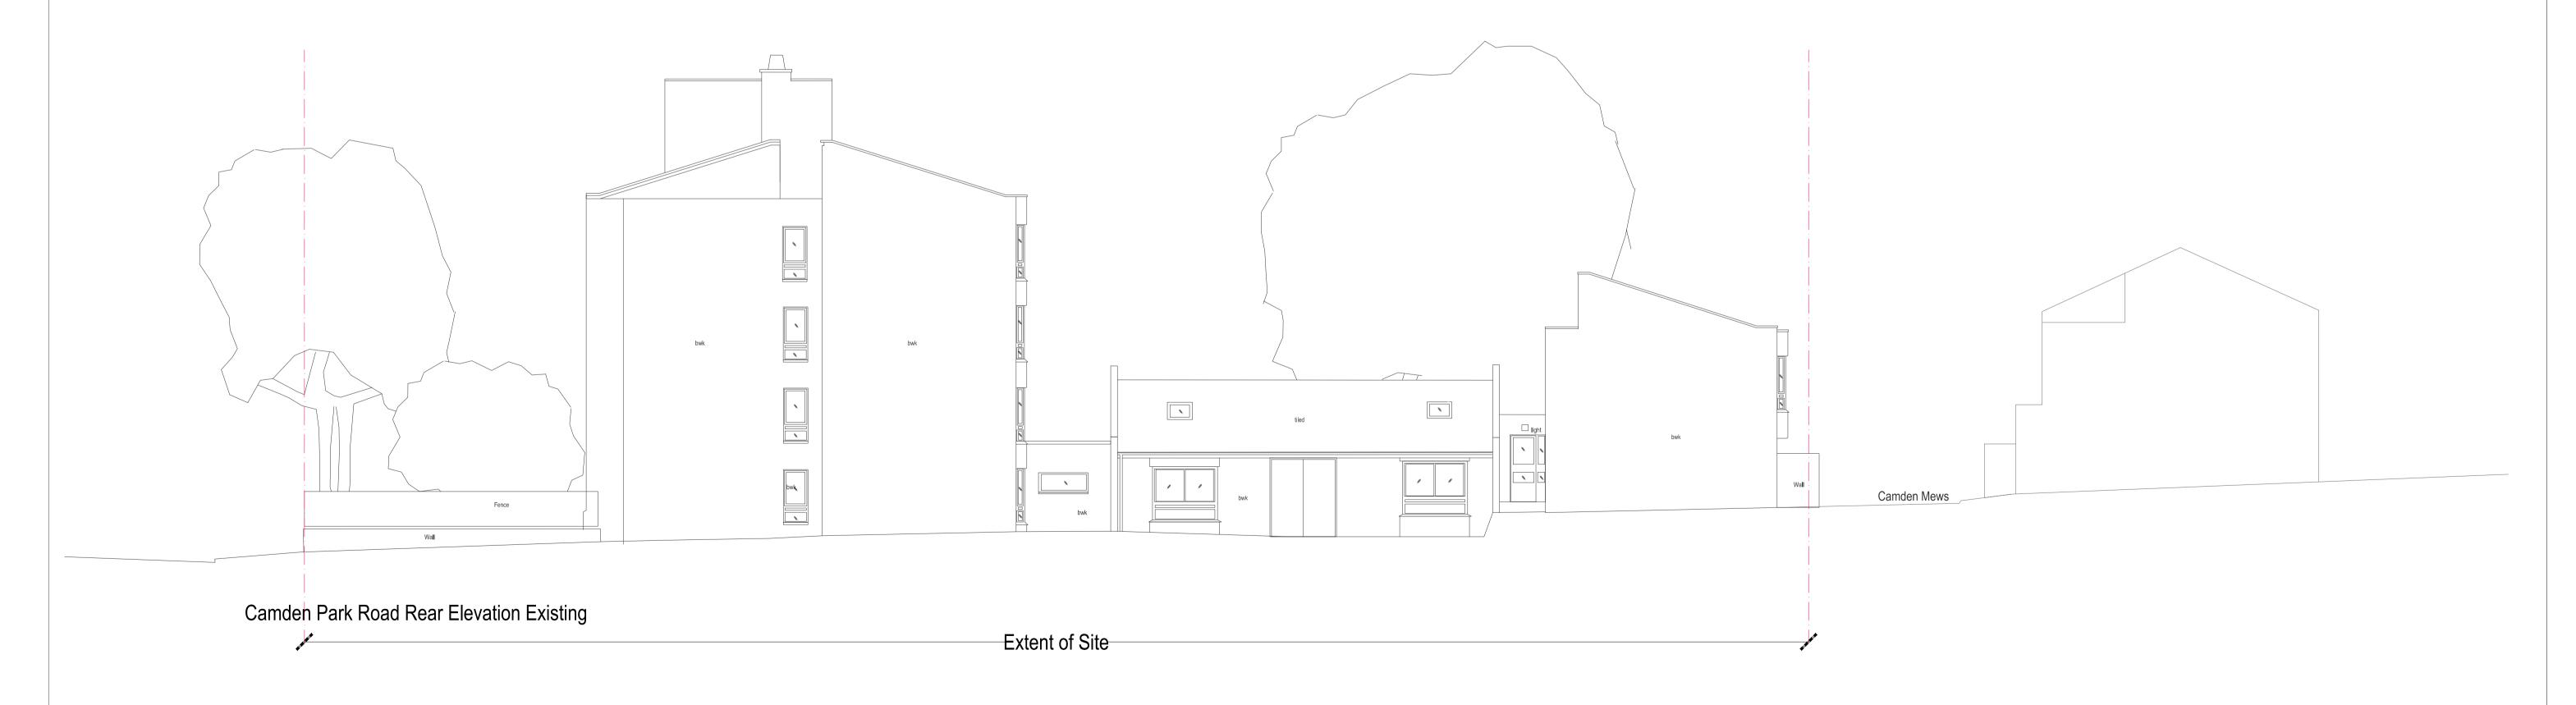

Origin Housing Supporting Drawings - Coloured Elevations 1:200 @ A3 Remodelling of existing building and 5 new mews houses August 2015 Proposed Elevation
Elevation along Camden Park Road

Origin Housing Supporting Drawings - Coloured Elevations 1:200 @ A3 Remodelling of existing building and 5 new mews houses August 2015 Proposed Elevation
Elevation Camden Park Road rear