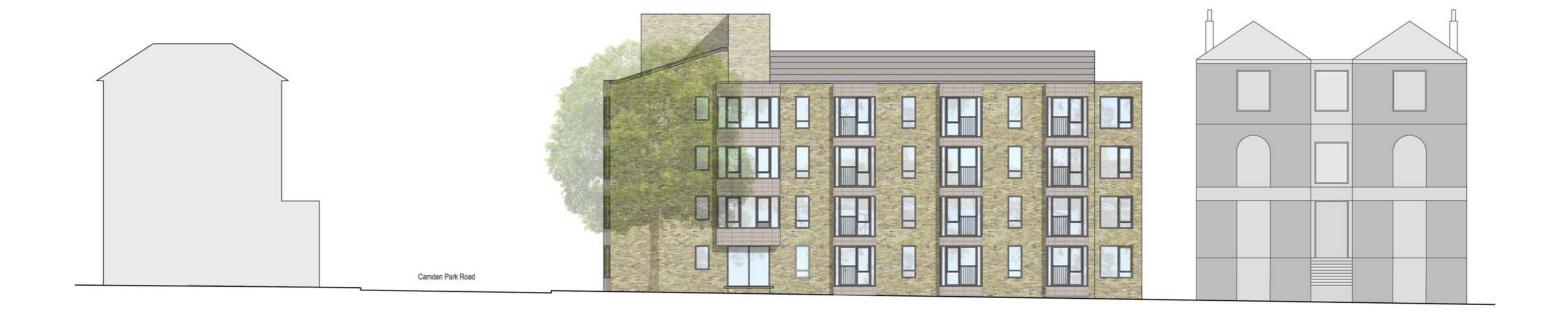

Origin Housing Supporting Drawings - Coloured Elevations 1:200 @ A3 Remodelling of existing building and 5 new mews houses August 2015 Proposed Elevation
Elevation along Camden Park Road

Origin Housing Supporting Drawings - Coloured Elevations 1:200 @ A3 Remodelling of existing building and 5 new mews houses August 2015 Proposed Elevation
Elevation Camden Park Road rear