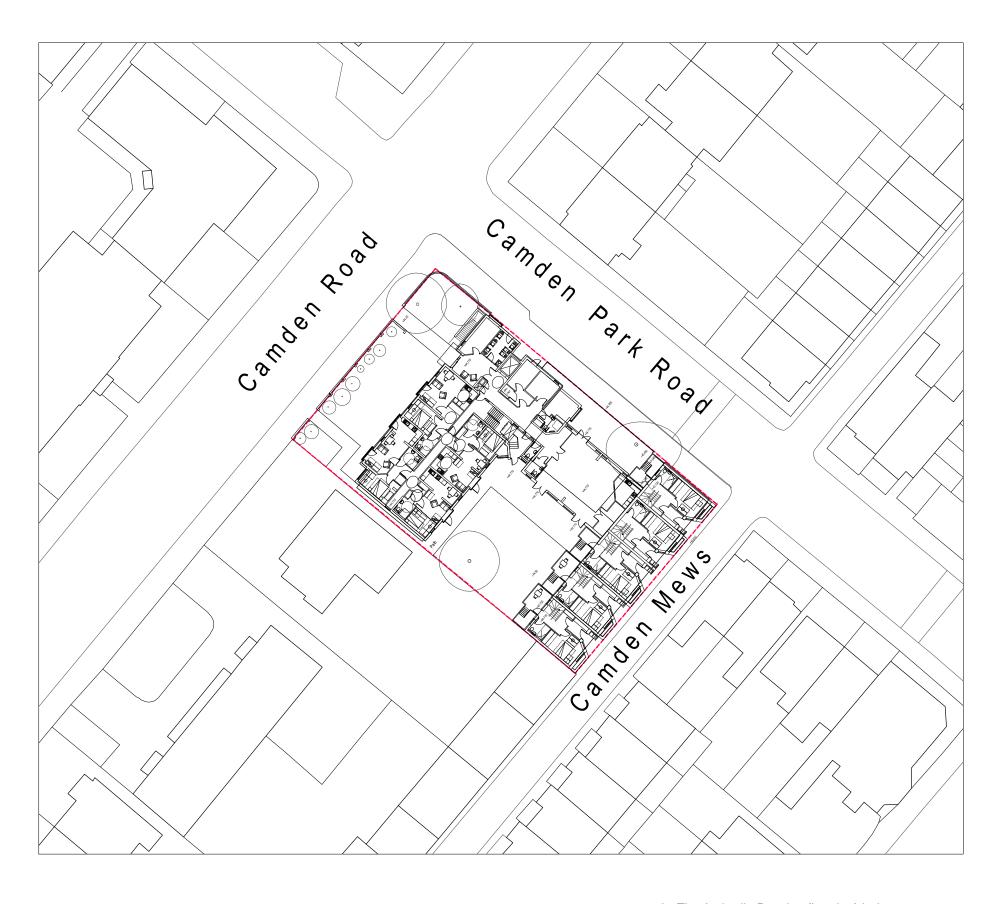

Client: Origin Housing

Project: Ashton Court- Re-modelling Existing &

New Build Mews

Scale: 1:500 @ A3 Drawn by: sm

Date: 04-08-2015 *Rev Date:* 04-08-2015 Checked by: jfh Rev by: sm

© The Archadia Practice (London) Ltd

Site/Location plan

Rev: P1 Drwg No: OH233-0-23

This drawing is solely for the use of the intended recipient and is not to be passed in any form to a third party without our written consent

ASHLEY HOUSE, 58-60 ASHLEY RD, HAMPTON, MIDDX, TWI2 2HU. Tel: 020 89 415161 Fax: 020 89 415050