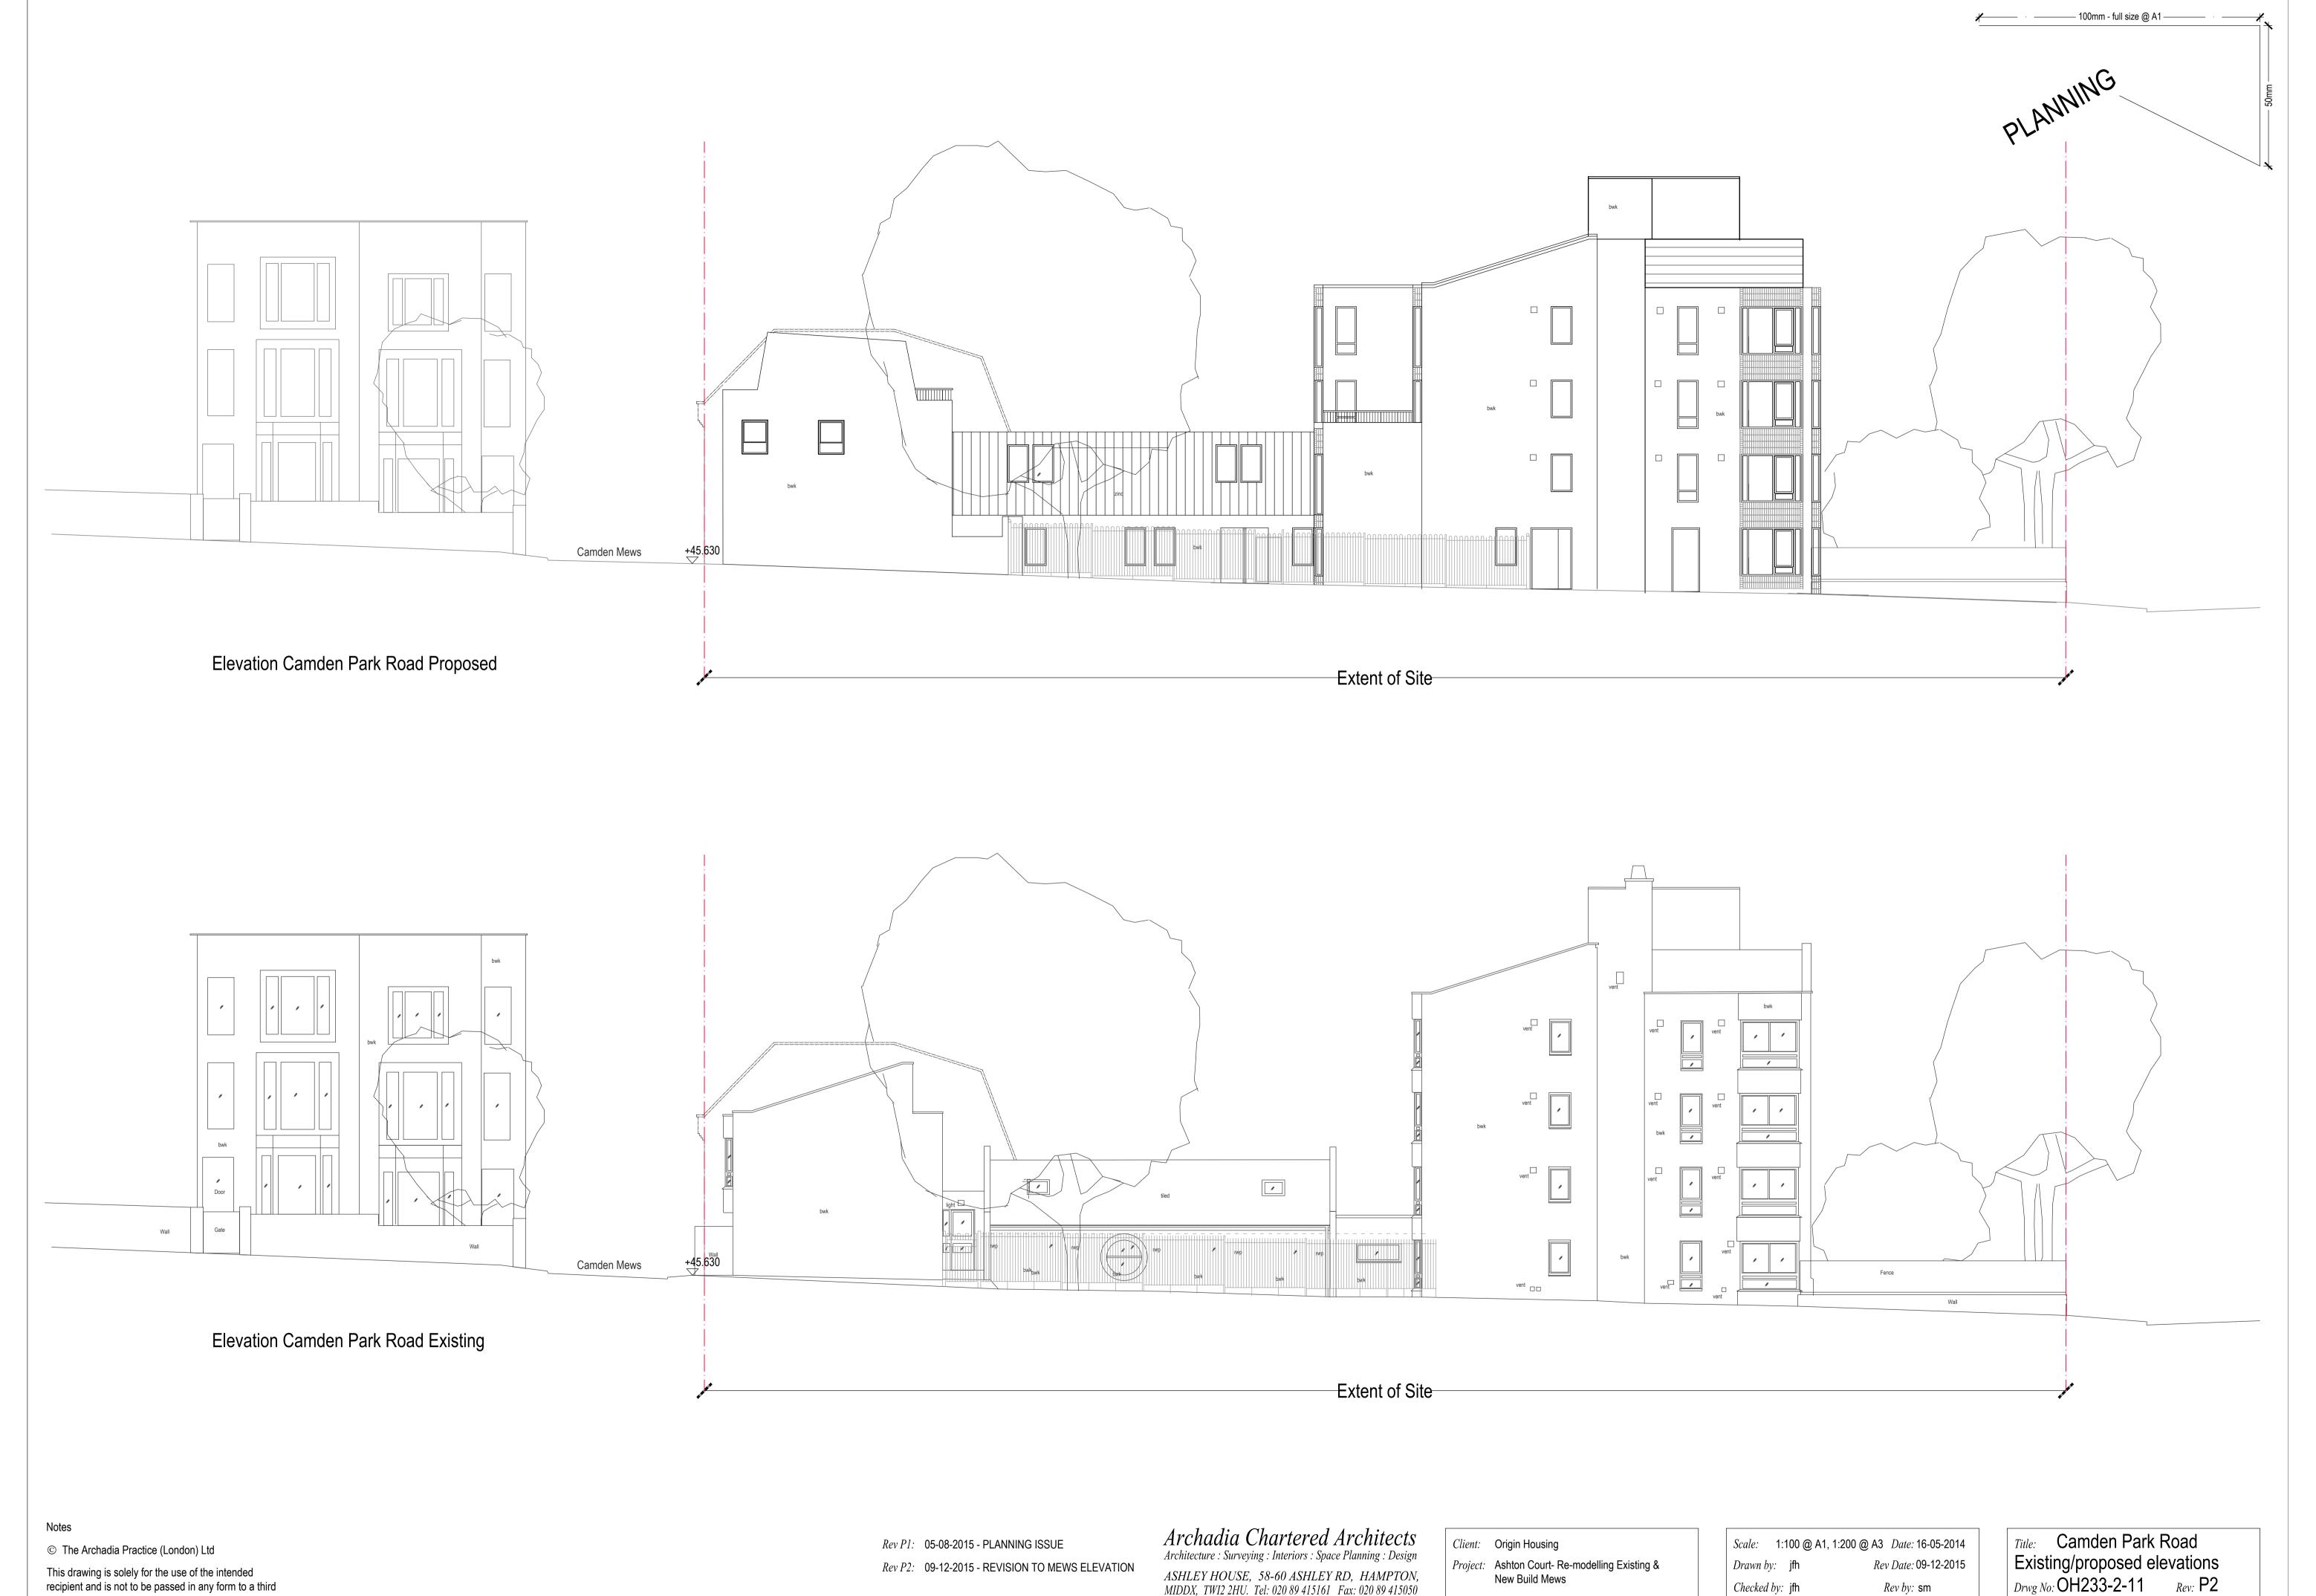

Origin Housing Supporting Drawings - Coloured Elevations 1:200 @ A3 Remodelling of existing building and 5 new mews houses August 2015 Proposed Elevation
Elevation along Camden Park Road

Origin Housing Supporting Drawings - Coloured Elevations 1:200 @ A3 Remodelling of existing building and 5 new mews houses August 2015 Proposed Elevation
Elevation Camden Park Road rear