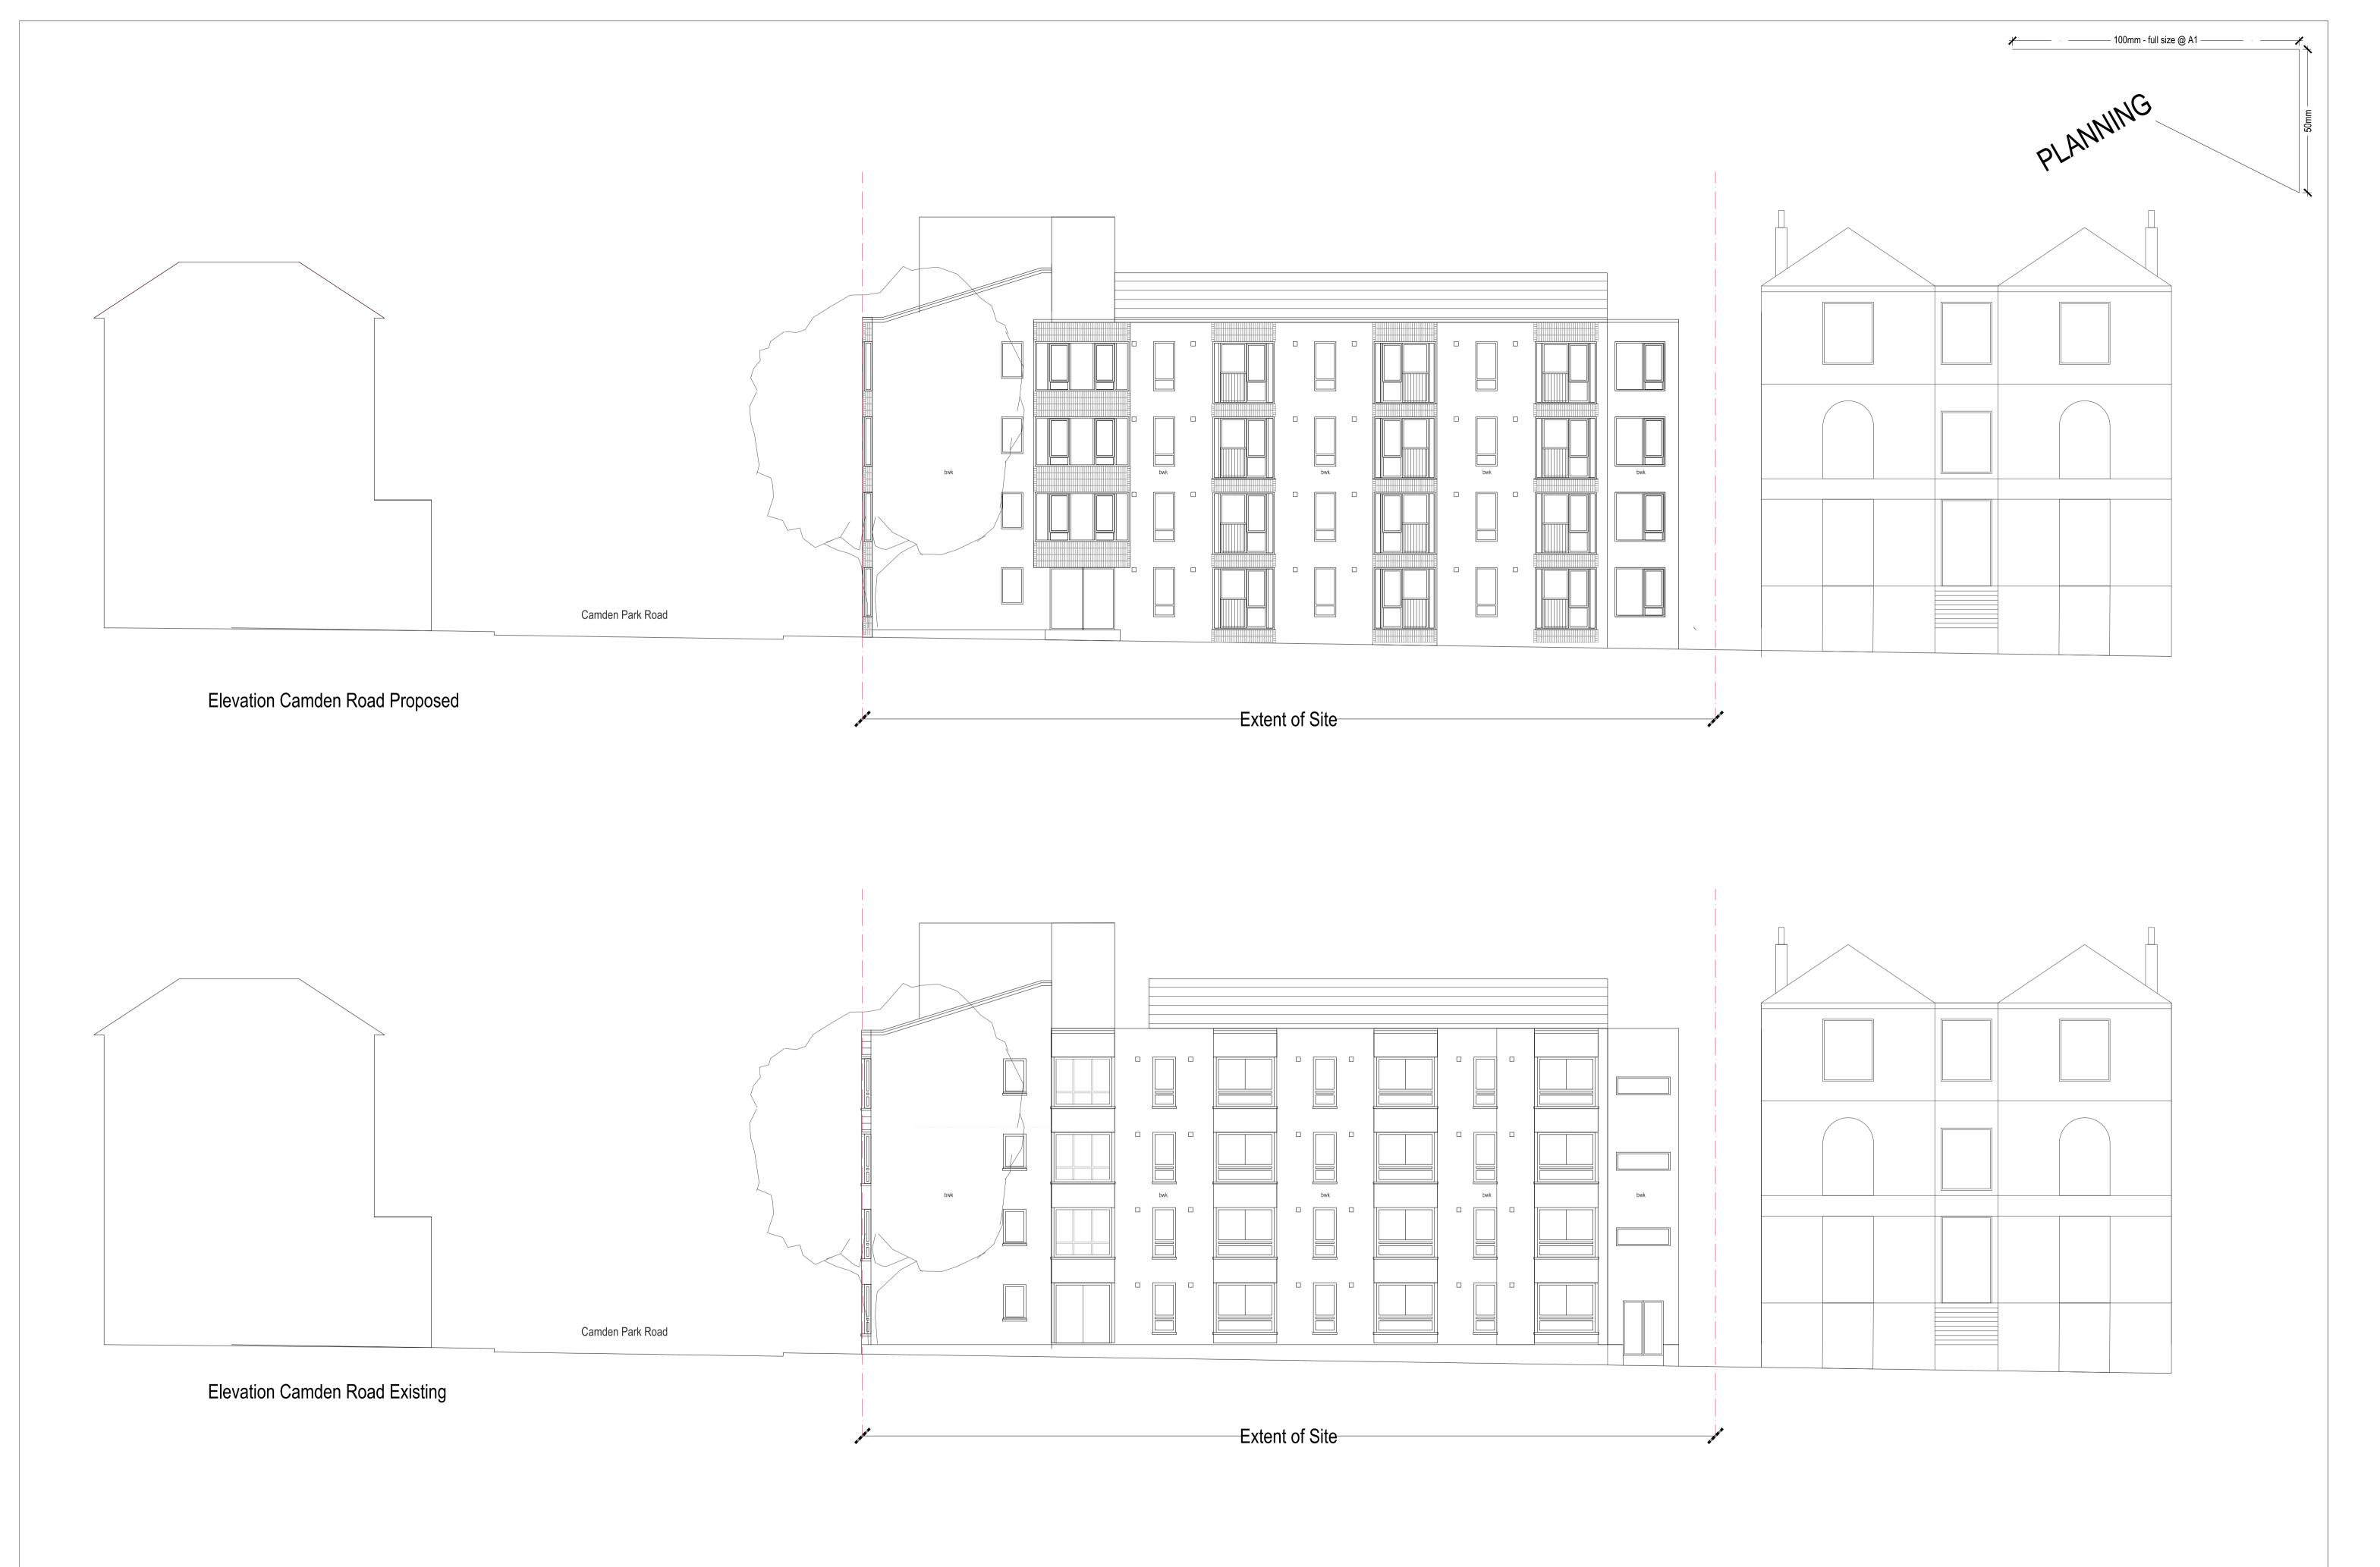

Proposed Elevation
Elevation along Camden Road

Origin Housing Supporting Drawings - Coloured Elevations 1:200 @ A3 Remodelling of existing building and 5 new mews houses August 2015 Proposed Elevation
Elevation Camden Road rear