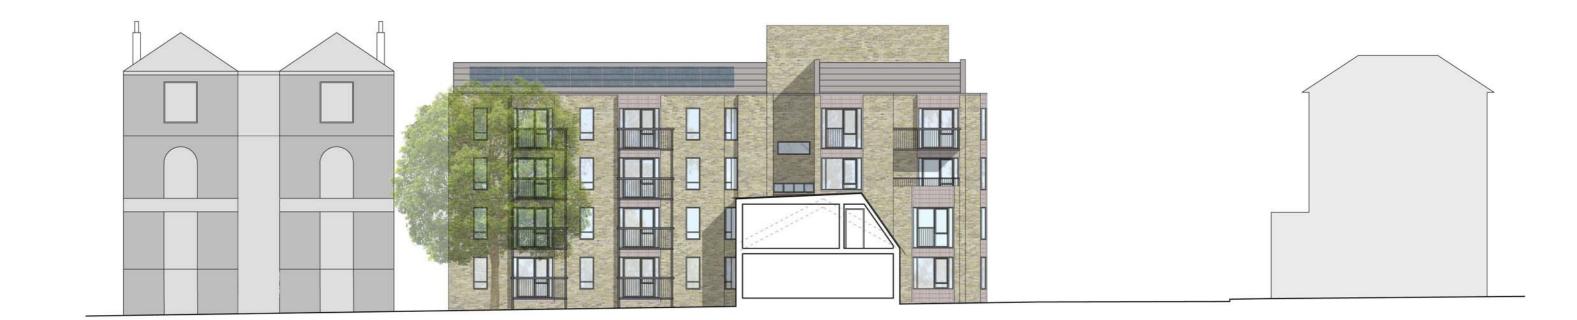

Proposed Elevation
Elevation along Camden Road

Origin Housing Supporting Drawings - Coloured Elevations 1:200 @ A3 Remodelling of existing building and 5 new mews houses August 2015 Proposed Elevation
Elevation Camden Road rear