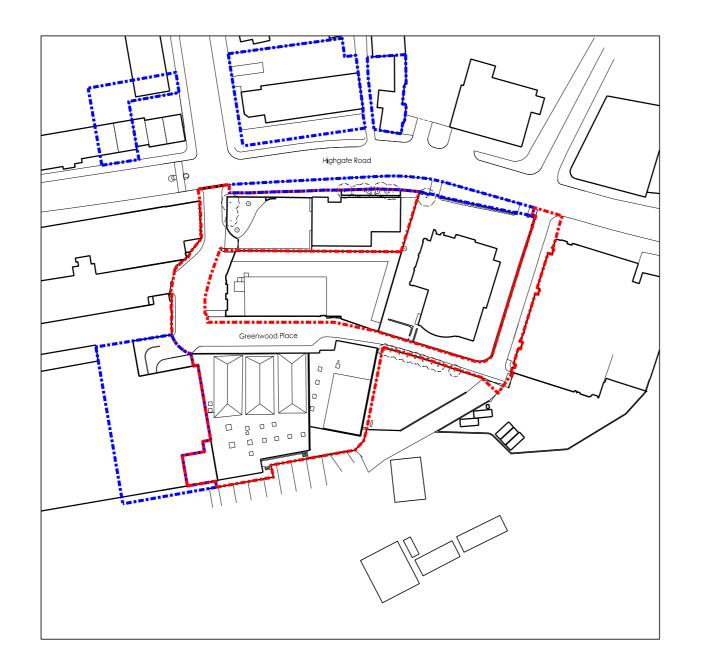

DRAWING NO.

45 - 51 LOWLANDS ROAD HARROW - ON - THE - HILL MIDDLESEX HA1 - 3AW TEL: 0208 - 864 - 7330 www.pcko.co.uk

ERS

| PCK <b>●</b>    | ARCHITECTS I<br>MASTER PLANNERS |     |  |  |  |
|-----------------|---------------------------------|-----|--|--|--|
| CLIENT          | LB Camden                       |     |  |  |  |
| PROJECT Gre     | eenwood Pla                     | ice |  |  |  |
| DRAWING TITLE L | ocation Plar                    | 1   |  |  |  |
| STATUS PLANNING |                                 |     |  |  |  |
| SCALE 1:1250@A3 | B DRAWN BY                      | PH  |  |  |  |
| DATE 2013.08    | CHECKED BY                      | PH  |  |  |  |