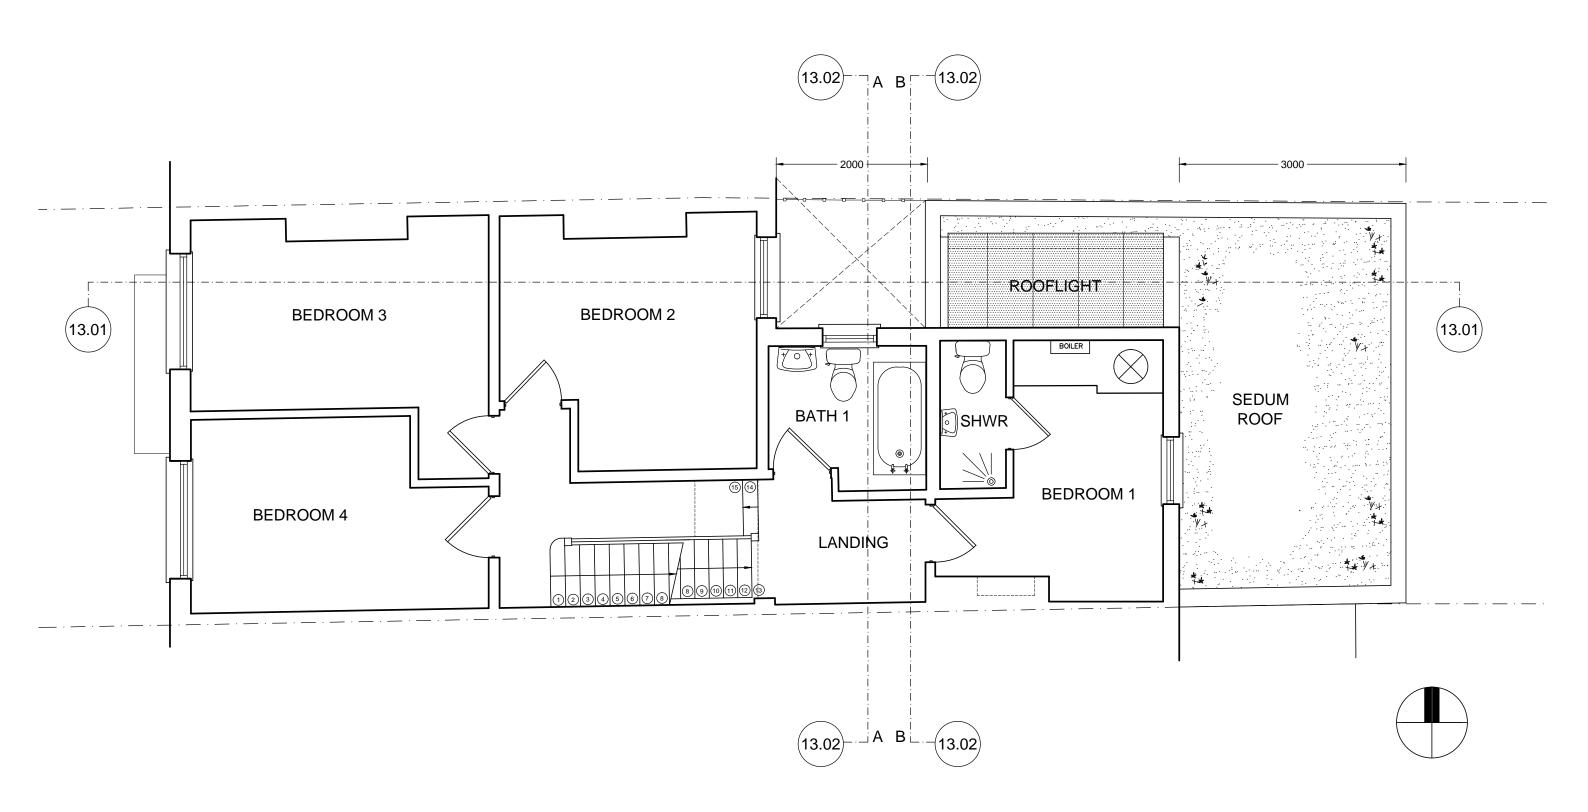

## 16 Lisburne Road, NW3 2NR Camden

Drawing title

First floor plan Proposed

| Job number | Scale@A3 | Drawing number |
|------------|----------|----------------|
| DM268      | 1:50     | 2.12.02        |