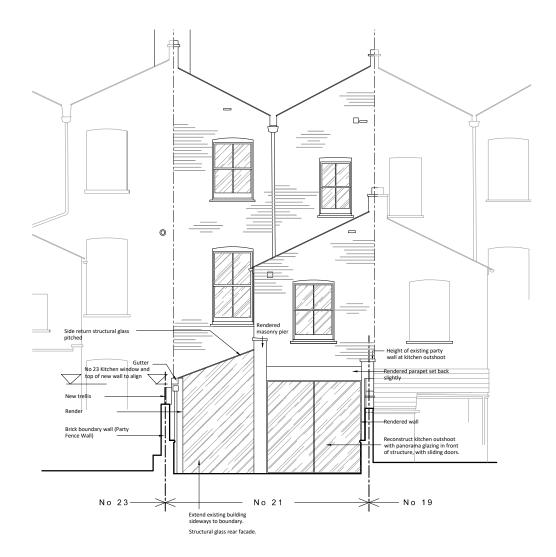

Rear Elevation (section line A-A)
Scale 1:50@A1 Scale 1:100@A3

Side Elevation as viewed from no 23 Dunollie Road Scale 1:50@A1 Scale 1:100@A3

1. ALL DIMENSIONS AND LEVELS TO BE CHECKED ON SITE PRIOR TO SETTING OUT OR MANUFACTURE. ANY DISCREPANCIES BETWEEN SITE, DRAWING OR SPECIFICATION TO BE REPORTED TO THE ARCHITECT IMMEDIATELY.
2. THIS DRAWING IS THE COPYRIGHT OF THE OWNERS

## ALEX TART ARCHITECTS

3 DEODAR RD, LONDON SW152NP TEL 0208 780 2830

016 \_ Dunollie Road

Site 21 Dunollie Road, London NW5 2XN

Drawing Title

Rear Elevation as Proposed

| Scale Date<br>Varies@A1<br>Varies@A3 01.10.16 | Drawn<br>JCW | Checked<br>AT |
|-----------------------------------------------|--------------|---------------|
|                                               |              |               |
|                                               |              |               |
|                                               |              | 2.00          |