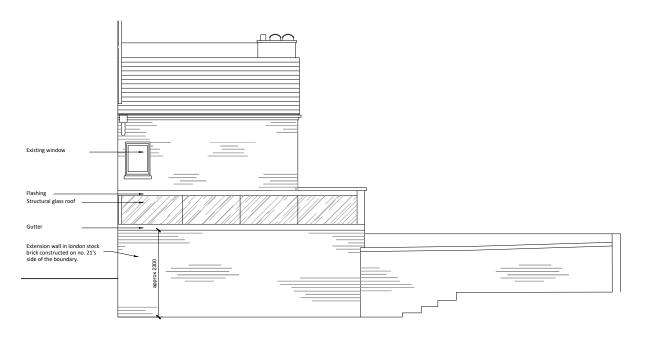

Rear Elevation (section line A-A)
Scale 1:50@A1 Scale 1:100@A3

Side Elevation as viewed from no 23 Dunollie Road Scale 1:50@A1 Scale 1:100@A3

1. ALL DIMENSIONS AND LEVELS TO BE CHECKED ON SITE PRIOR TO SETTING OUT OR MANUFACTURE. ANY DISCREPANCIES BETWEEN SITE, DRAWING OR SPECIFICATION TO BE REPORTED TO THE ARCHITECT IMMEDIATELY.
2. THIS DRAWING IS THE COPYRIGHT OF THE OWNERS