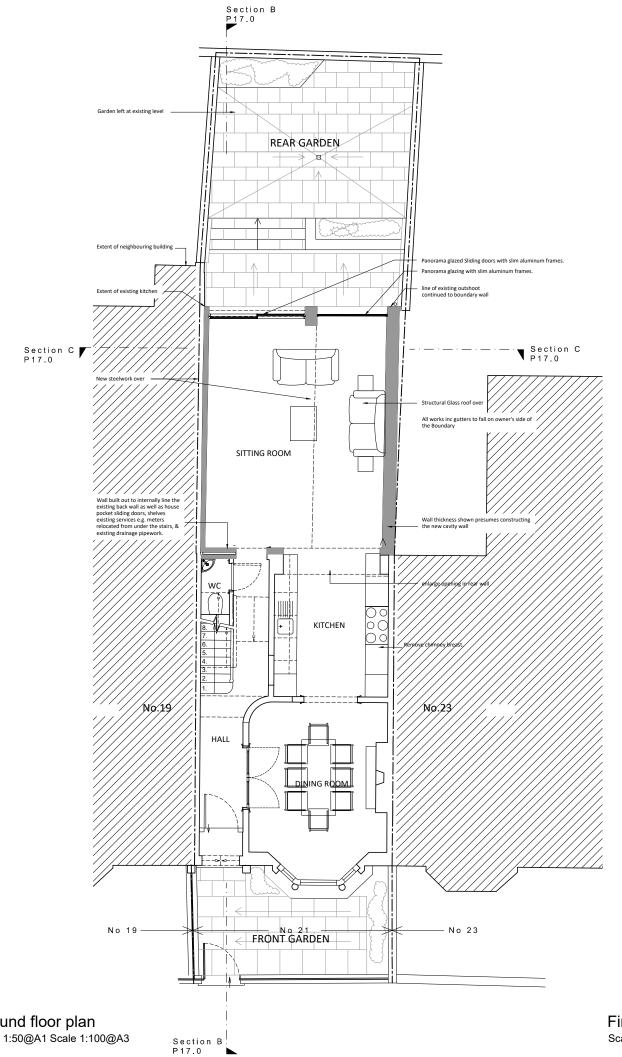

First floor plan Scale 1:50@A1 Scale 1:100@A3

Ground floor plan Scale 1:50@A1 Scale 1:100@A3

NOTES

- ALL DIMENSIONS AND LEVELS TO BE CHECKED ON SITE PRIOR TO SETTING OUT OR MANUFACTURE. ANY DISCREPANCIES BETWEEN SITE, DRAWING OR SPECIFICATION TO BE REPORTED TO THE ARCHITECT IMMEDIATELY.
  THIS DRAWING IS THE COPYRIGHT OF THE OWNERS

Ν

 $\square$ 

ALEX TART ARCHITECTS 3 DEODAR RD, LONDON SWI52NP

TEL 0208 780 2830

016 \_ Dunollie Road

21 Dunollie Road, London NW5 2XN

Ground and first floor Plans

office@alextartarchitects.co