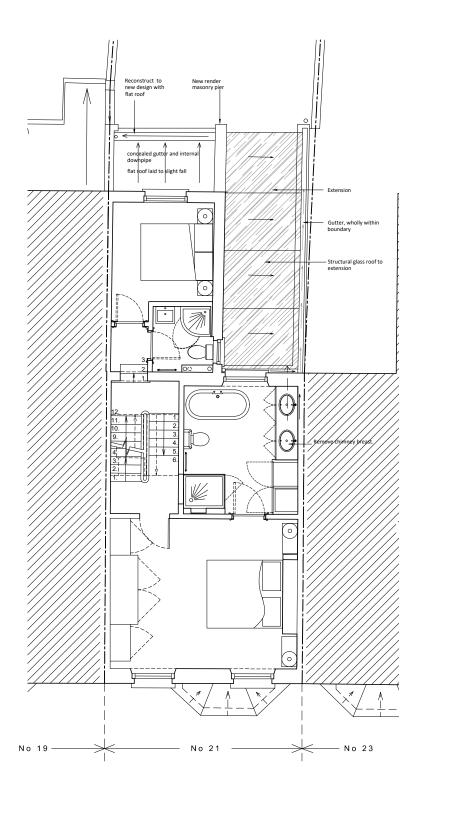

First floor plan Scale 1:50@A1 Scale 1:100@A3

Ground floor plan Scale 1:50@A1 Scale 1:100@A3

NOTES

- ALL DIMENSIONS AND LEVELS TO BE CHECKED ON SITE PRIOR TO SETTING OUT OR MANUFACTURE. ANY DISCREPANCIES BETWEEN SITE, DRAWING OR SPECIFICATION TO BE REPORTED TO THE ARCHITECT IMMEDIATELY.
  THIS DRAWING IS THE COPYRIGHT OF THE OWNERS

Ν

 $\square$ 

ALEX TART ARCHITECTS 3 DEODAR RD, LONDON SWI52NP

TEL 0208 780 2830

016 \_ Dunollie Road

21 Dunollie Road, London NW5 2XN

Ground and first floor Plans

office@alextartarchitects.co