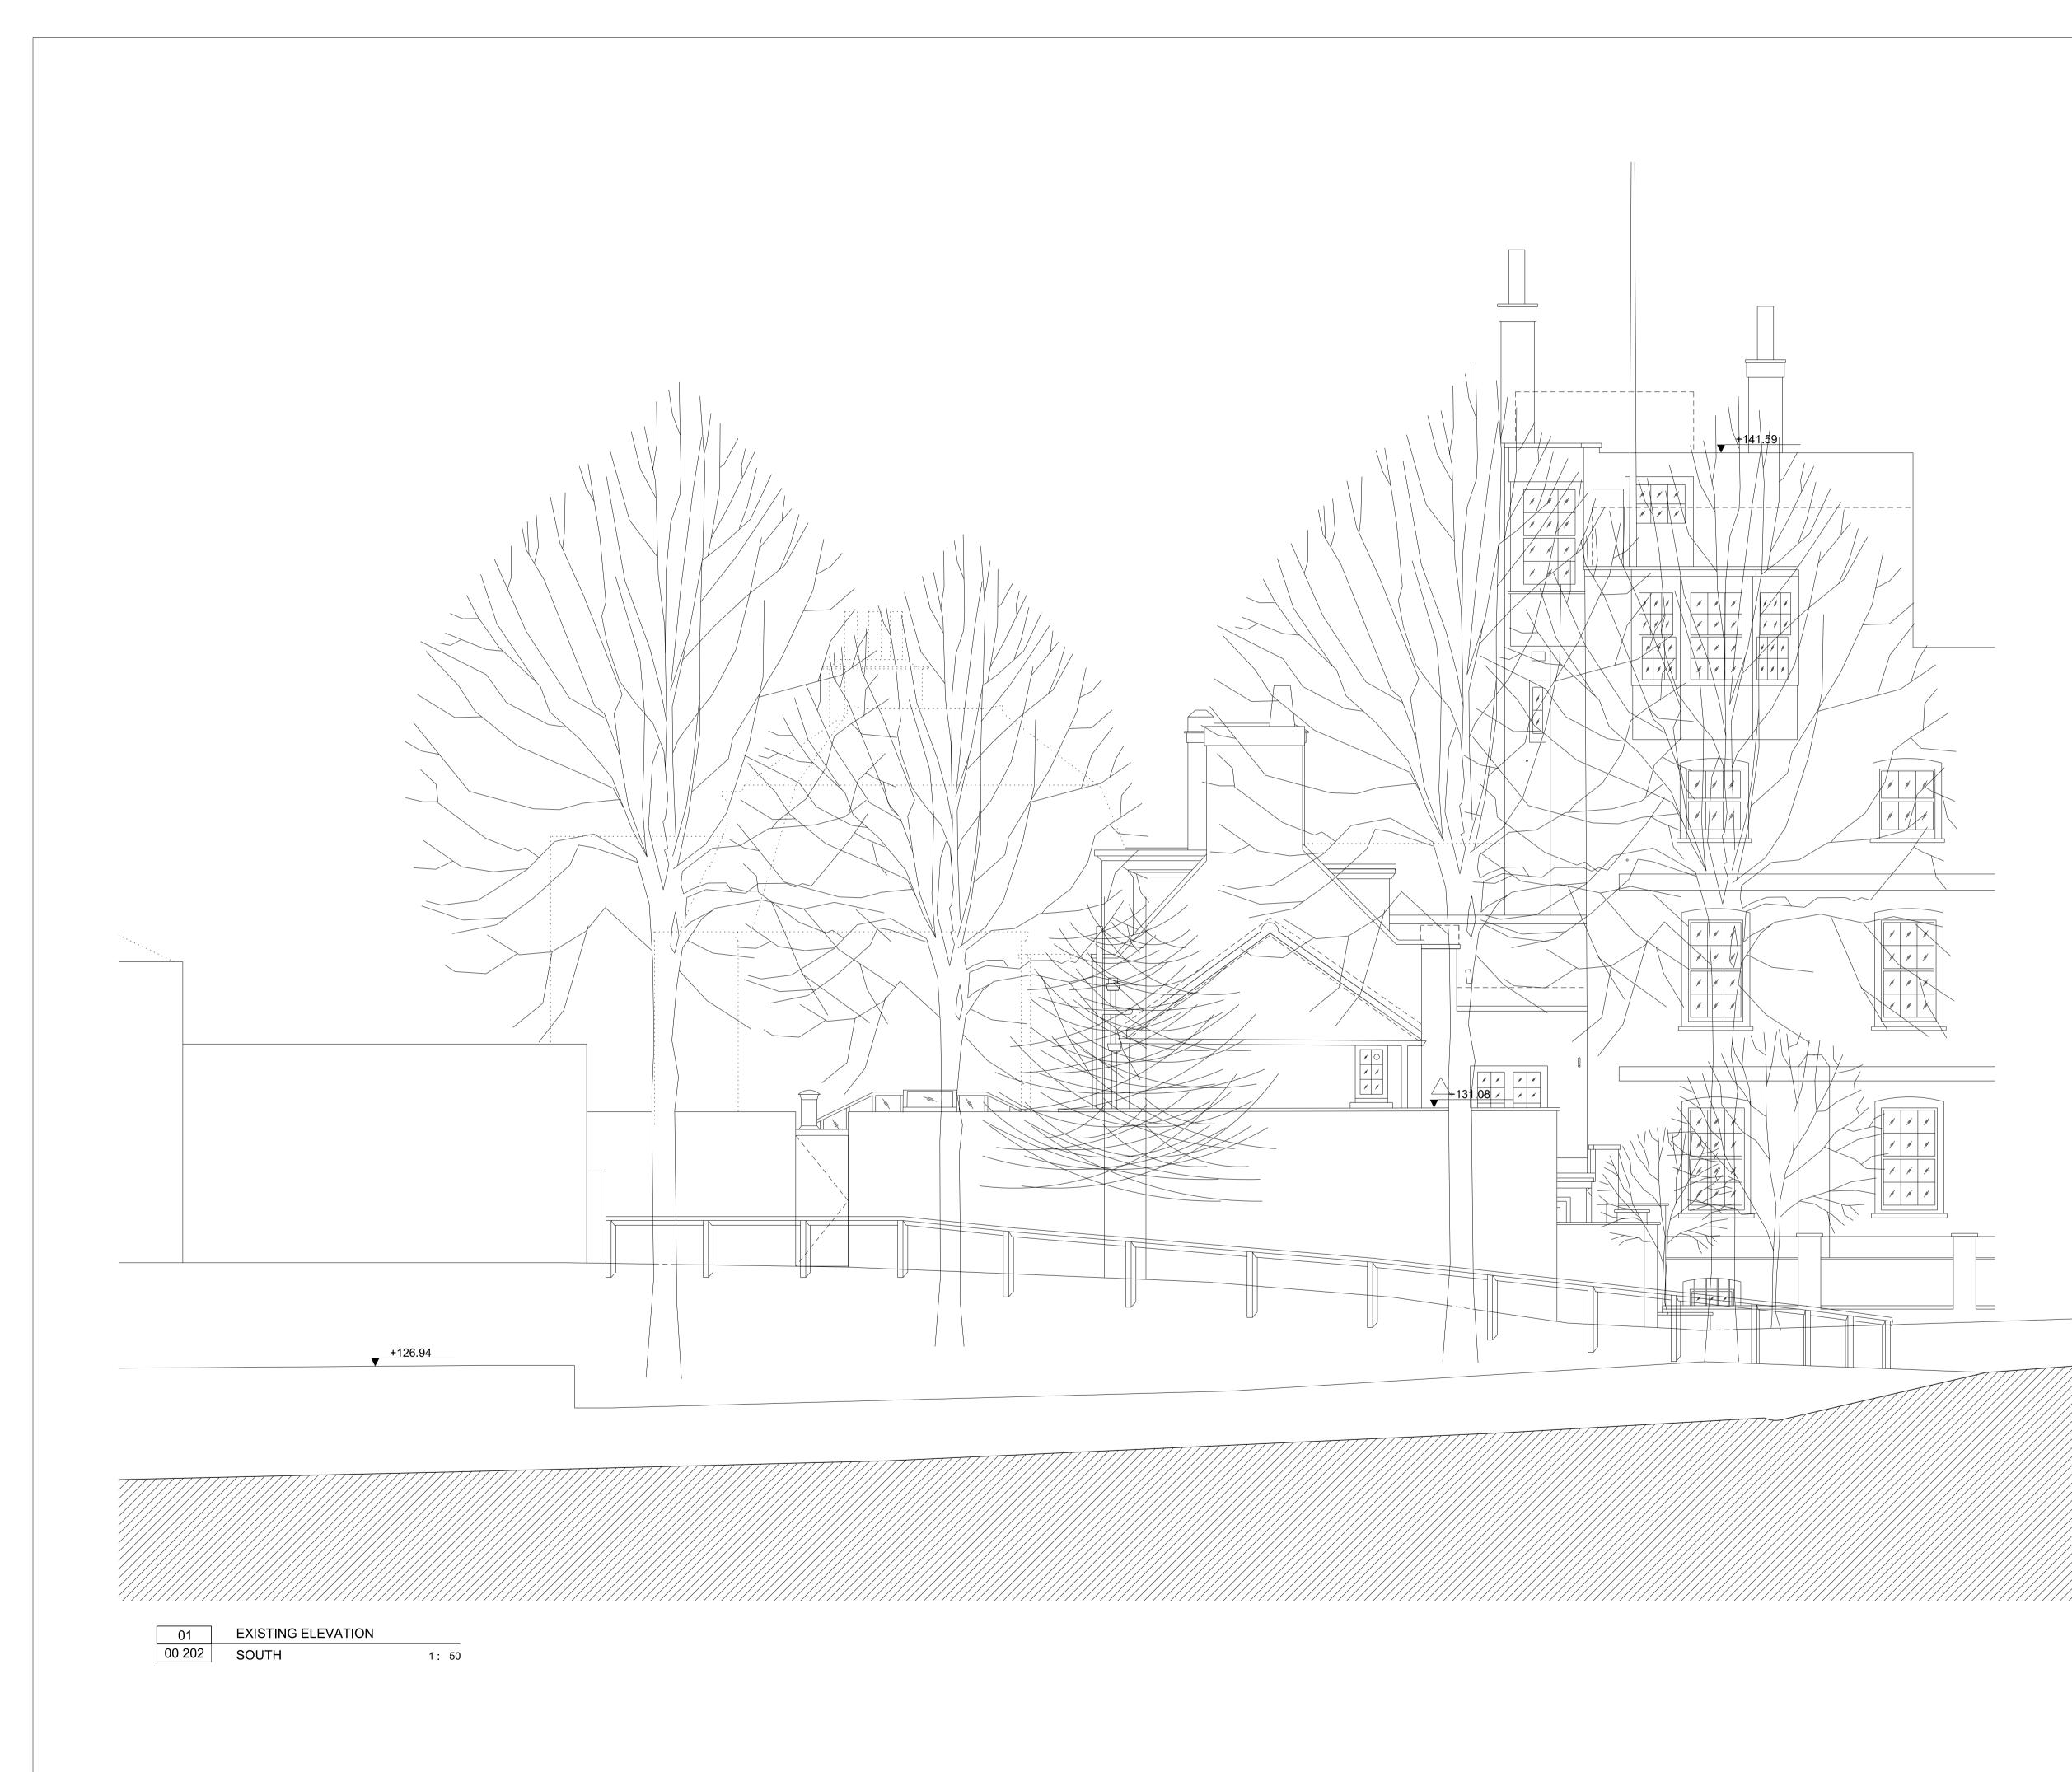

REV DESCRIPTION STATUS FOR PLANNING DATE BY KEY PLAN 1 1.5 2 0.5 design-NA Architects 70 Cowcross Street London EC1M 6EJ T: +44 (0) 20 7870 7767 E: info@design-na.com PROJECT CASPER AND CELIA BERENDSEN GROVE LODGE DRAWING TITLE EXISTING ELEVATION SOUTH SCALE 1:50 @ A1 1:100 @ A3 DATE JAN 2017 RAWING NO P0 d-NA GLR 00 202