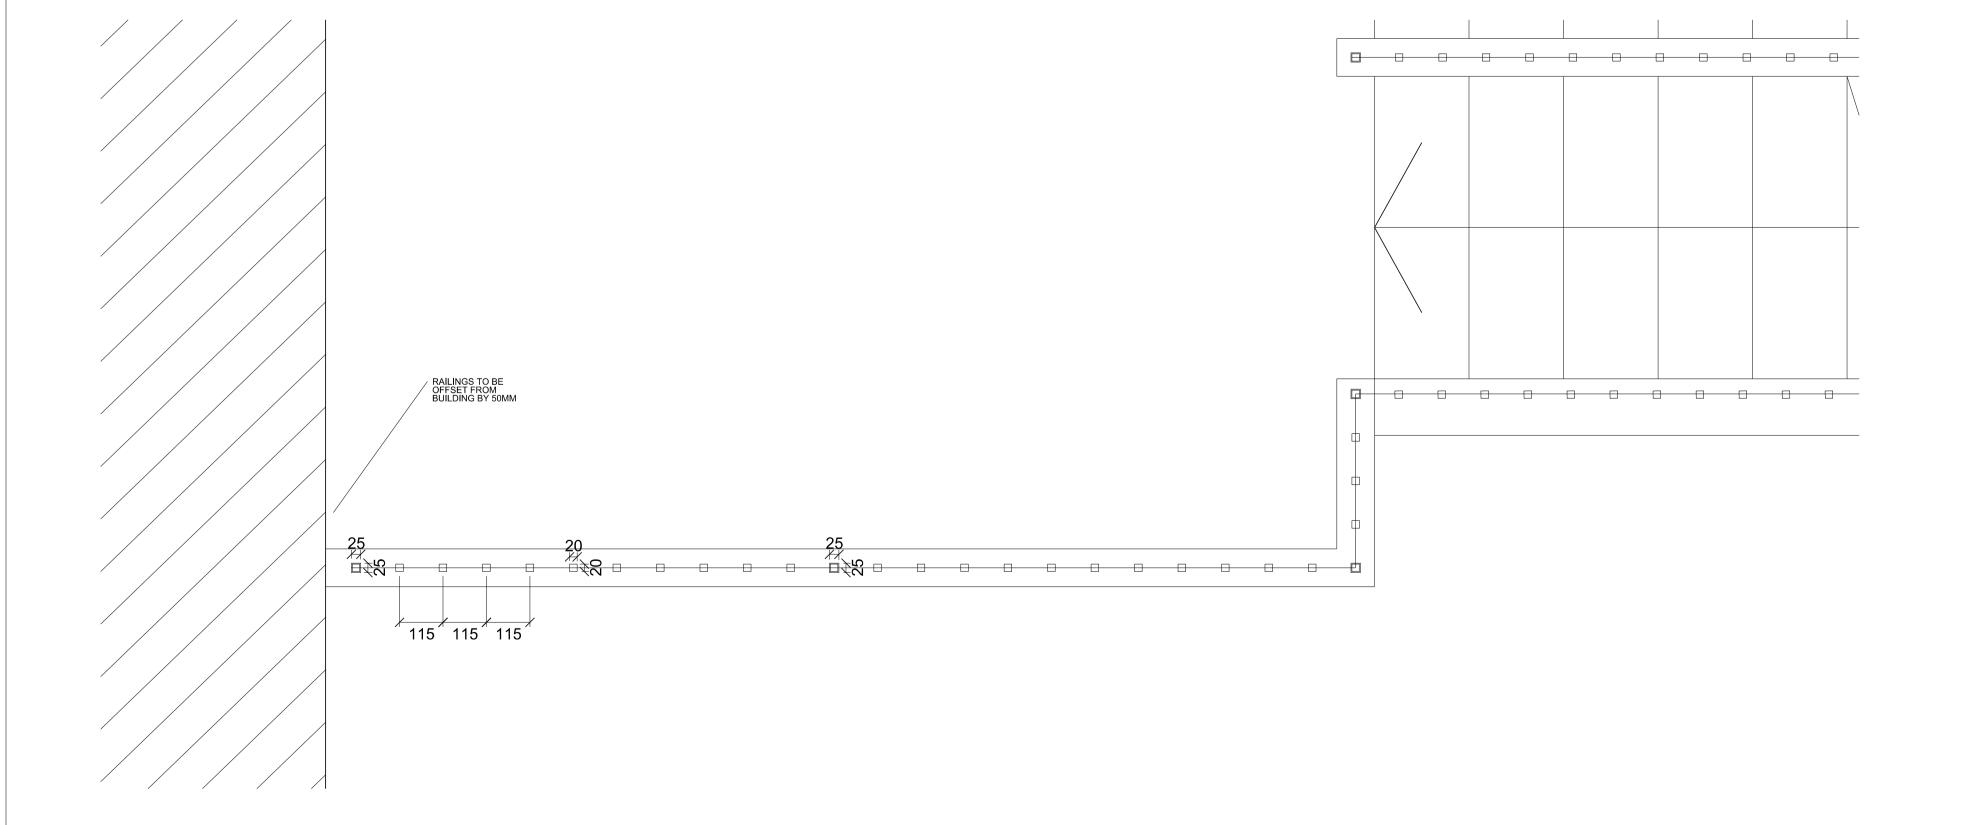

COURTYARD RAILINGS COURTYARD RAILINGS 41 402 PROP DETAIL ELEVATION 1: 10 41 402 PROP DETAIL SECTION

1: 10

REV DESCRIPTION STATUS FOR PLANNING

GENERAL NOTES

before proceeding.

2. Do not scale from this drawing.