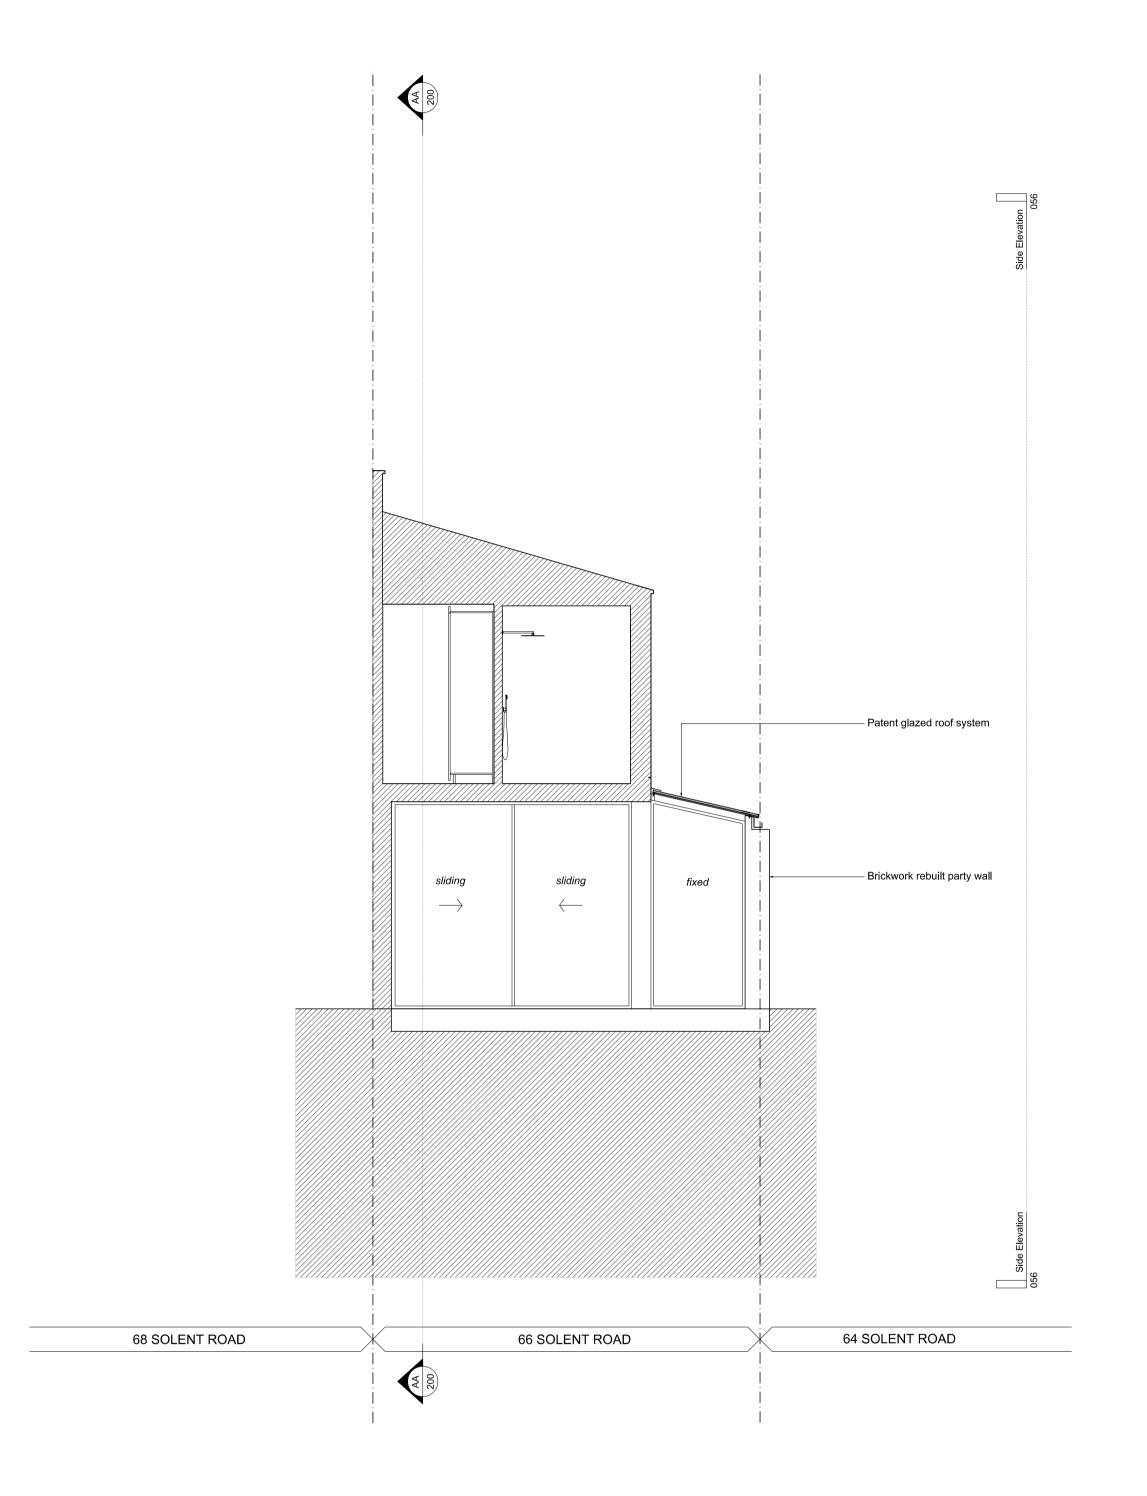

EXISTING & DEMOLITION SECTION C

PROPOSED SECTION C

Copyright Cousins & Cousins Architects. No implied license exists. This drawing should not be used to calculate areas for the purposes of valuation. All dimensions be checked on site by the contractor and such dimensions to be their responsibility. Do not scale drawings.

All work must comply with relevant British Standards and Building Regulations requirements. Drawing errors and omissions to be reported to the architect.

Site Boundary

Existing structure

Proposed structure

Fabric to be demolished

PLANNING

03.01.17 Updated for Planning

66 Solent Road

Project No

16010 Client Derek & Suki Bracken August 2016

Section C

1:50@A1 / 1:100@A3 Drawing Title: