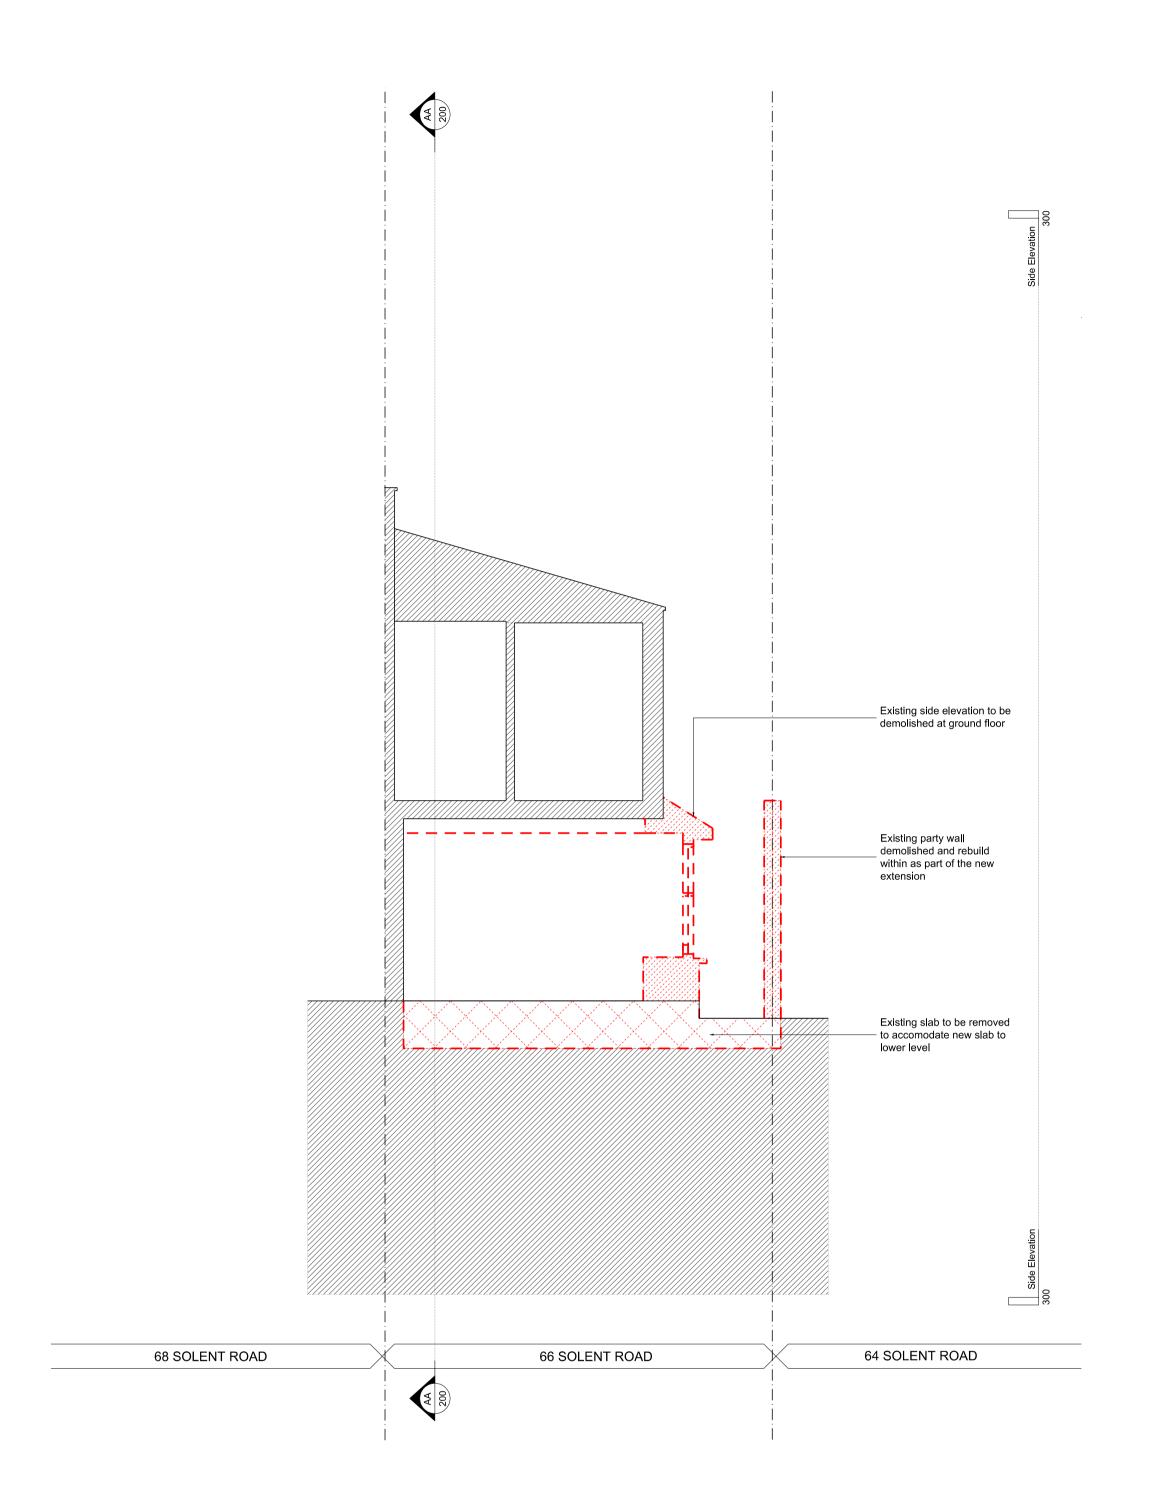

EXISTING & DEMOLITION SECTION C

PROPOSED SECTION C

Copyright Cousins & Cousins Architects. No implied license exists. This drawing should not be used to calculate areas for the purposes of valuation. All dimensions be checked on site by the contractor and such dimensions to be their responsibility. Do not scale drawings.

All work must comply with relevant British Standards and Building Regulations requirements. Drawing errors and omissions to be reported to the architect.

Site Boundary

Existing structure

Proposed structure

Fabric to be demolished

PLANNING

03.01.17 Updated for Planning

66 Solent Road

Project No

16010 Client Derek & Suki Bracken August 2016

Section C

1:50@A1 / 1:100@A3 Drawing Title: