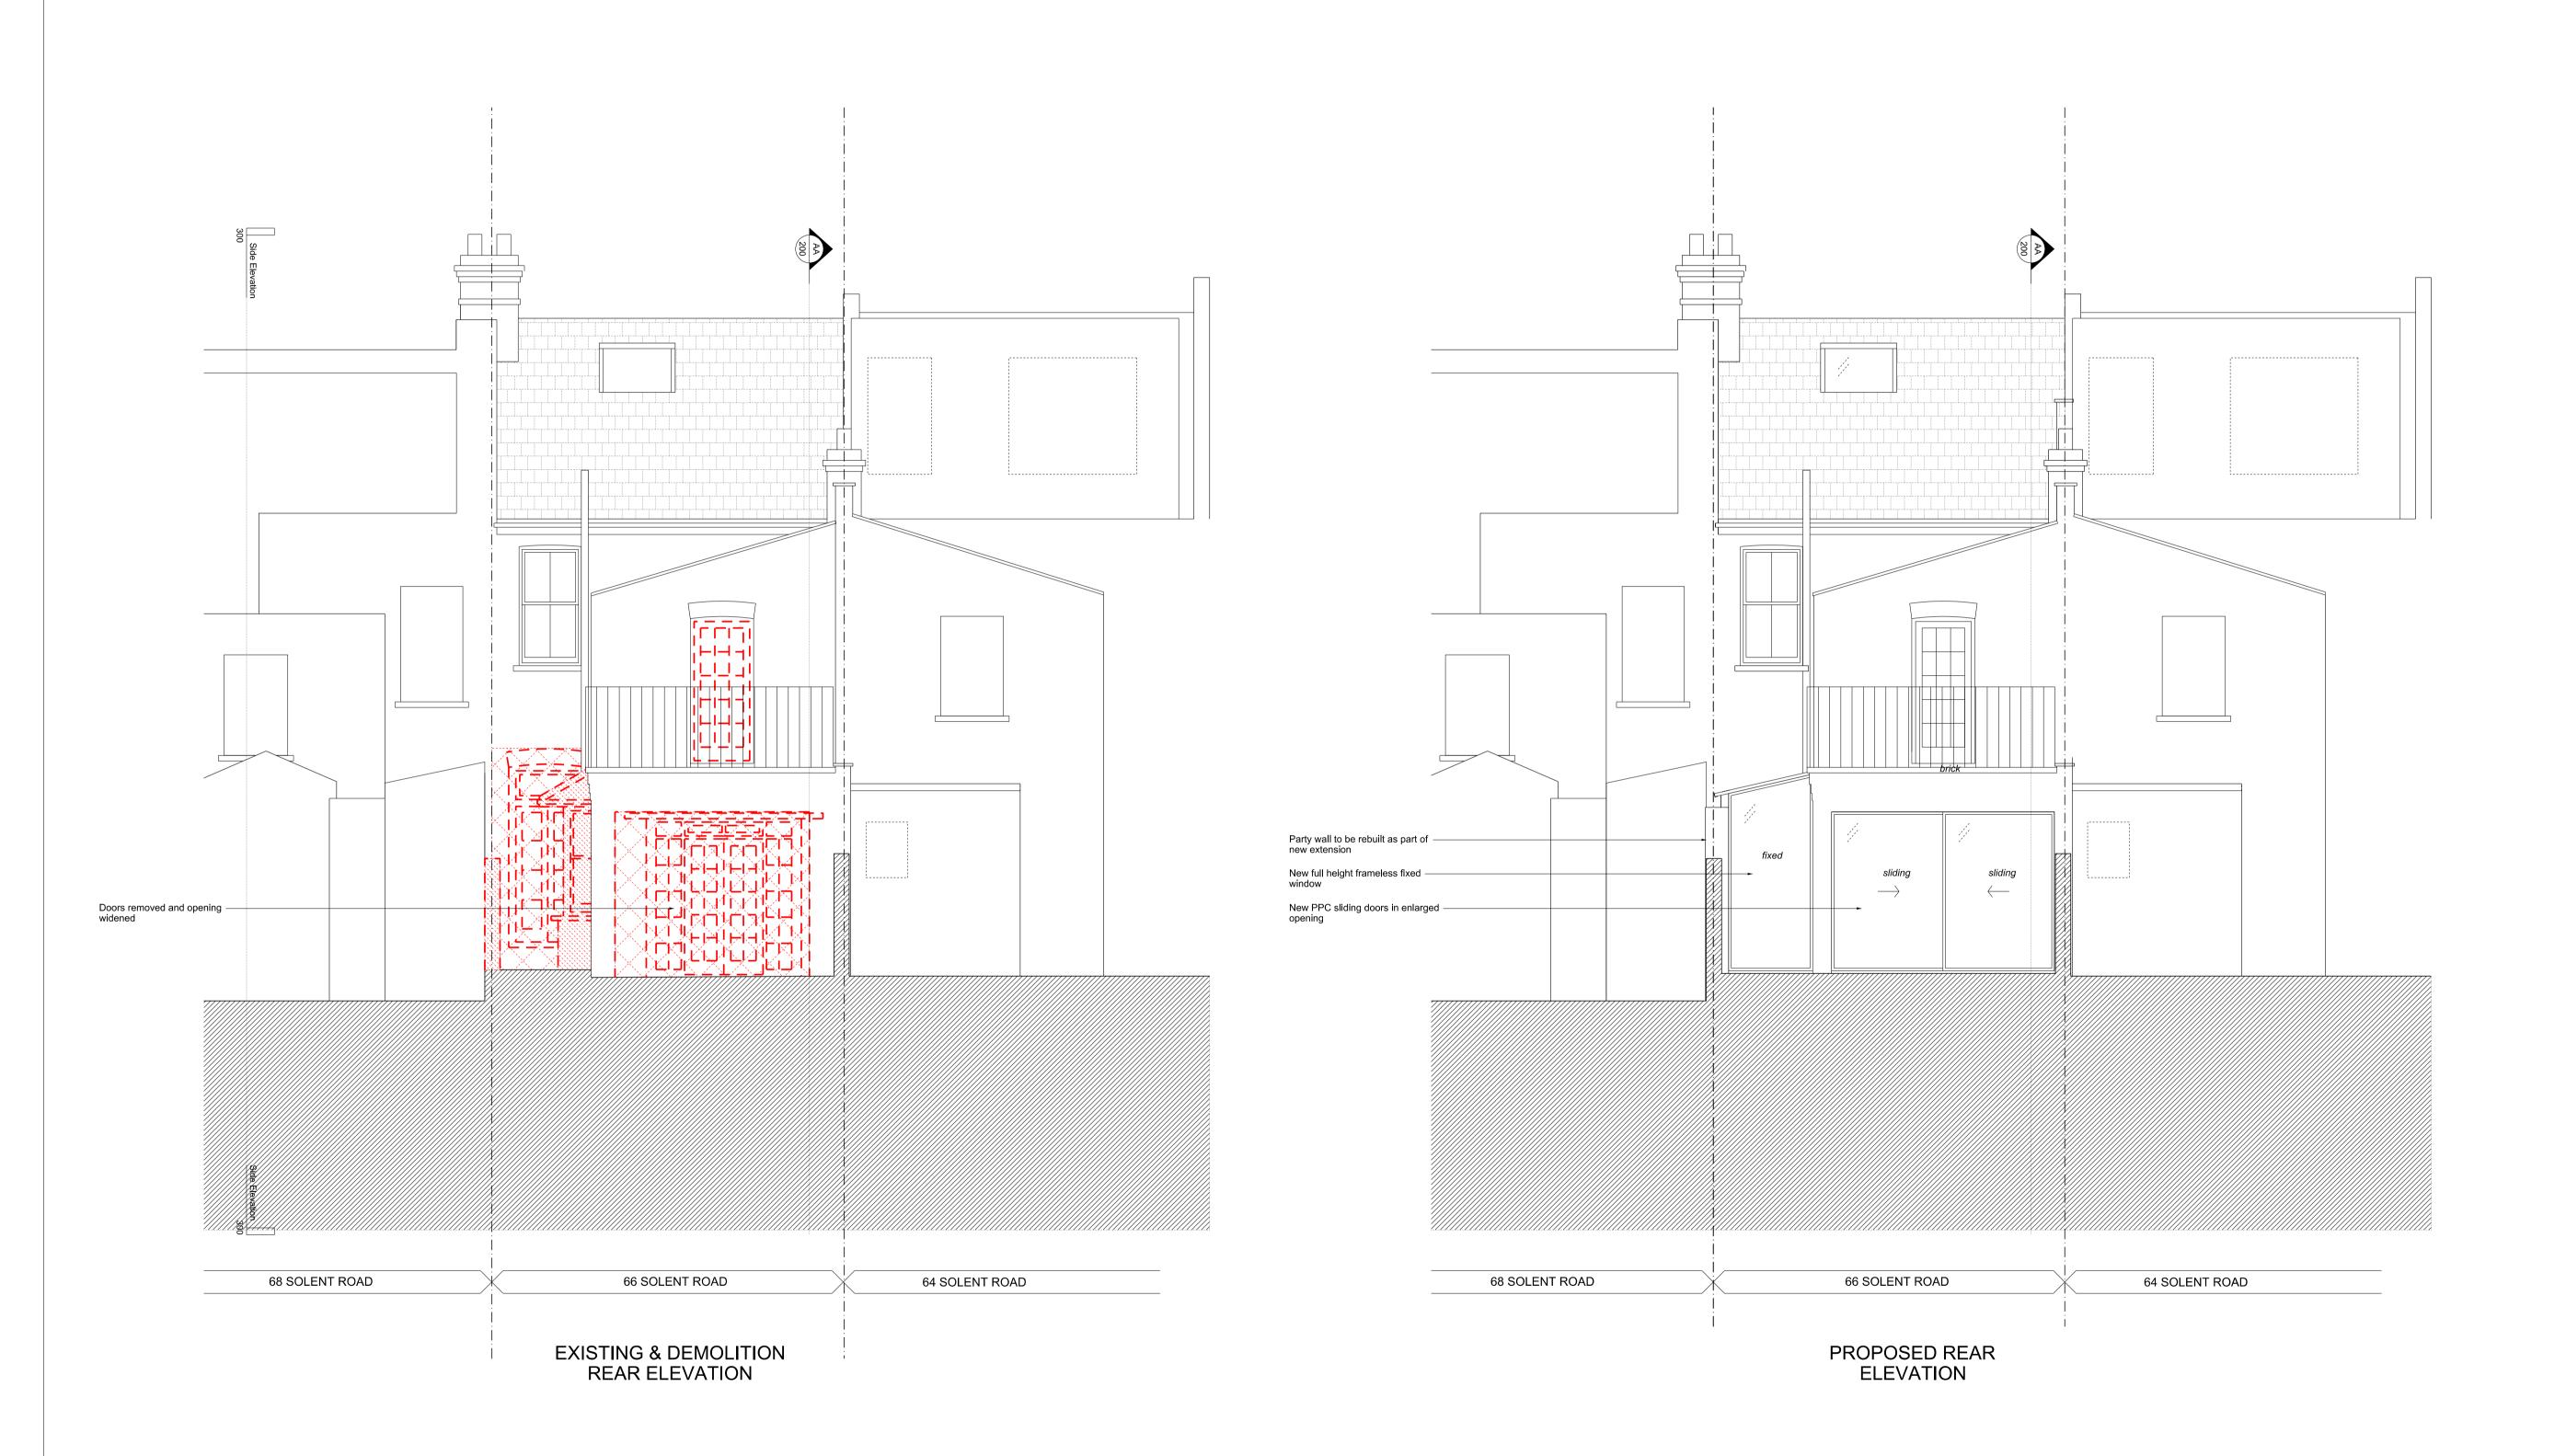

All work must comply with relevant British Standards and Building Regulations requirements. Drawing errors and omissions to be reported to the architect.

Key

Site Boundary

Existing structure

Proposed structure

F

Fabric to be demolished

CLOPUD

C 25.01.17 Updated for Planning
B 03.01.17 Updated for Planning
Rev Date Description

Rev Date Description
Project

66 Solent Road

Drawing Title:

Side Elevation