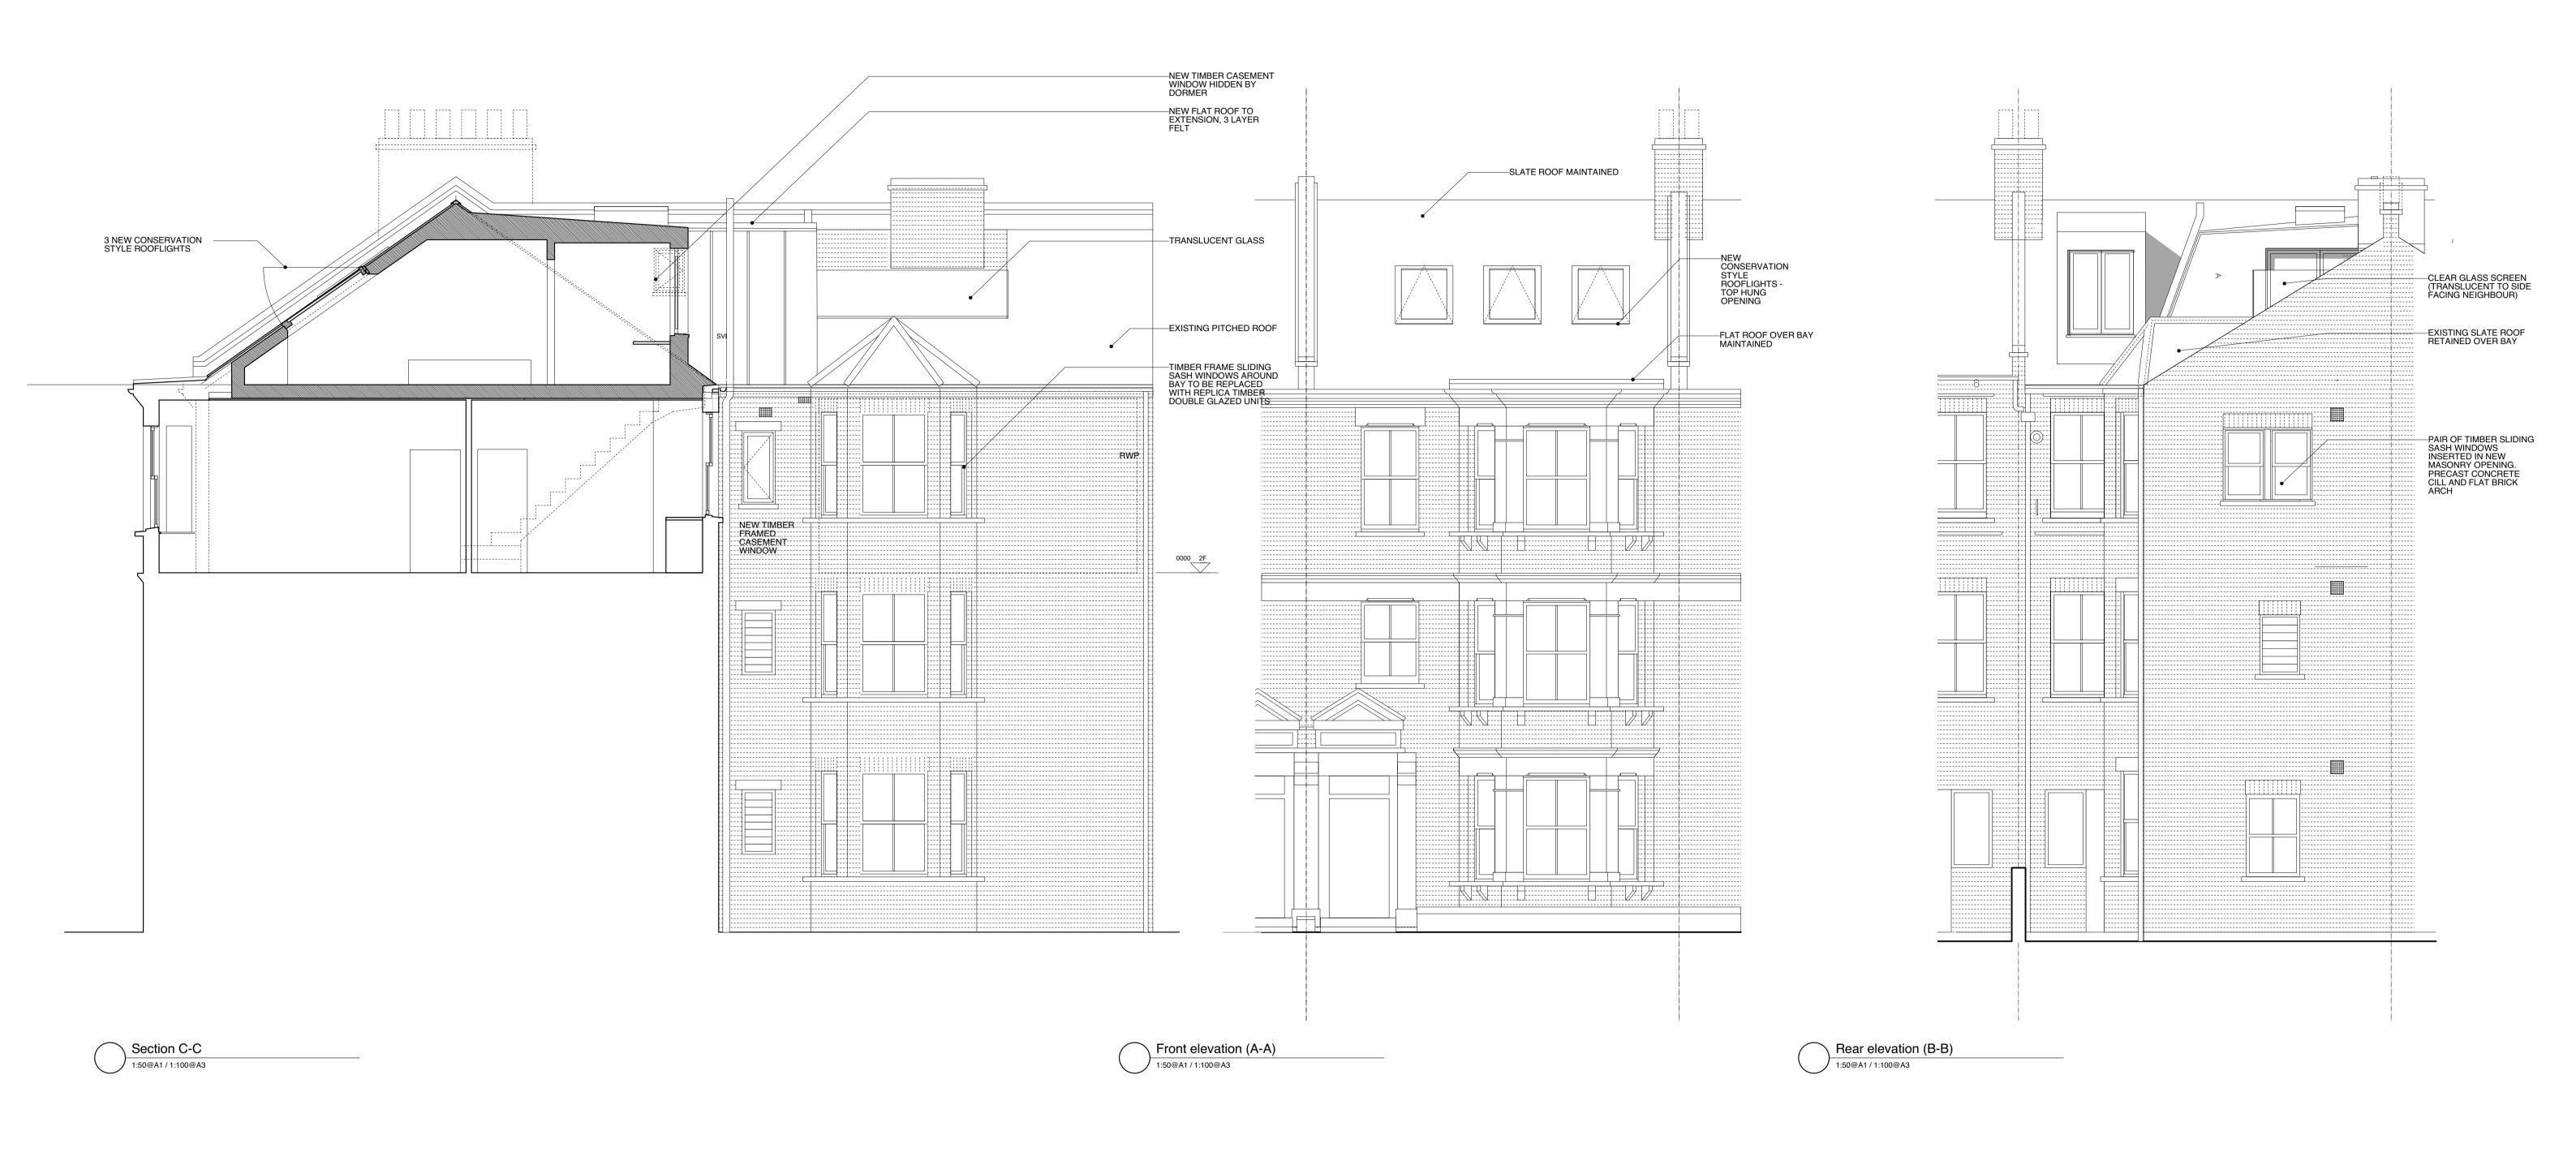

project 108C College Place, NW1 0DJ

title Proposed section/elevations

scale 1:50@A1 / 1:100@A3

drawing no. COL 21 C

0 5 10 M