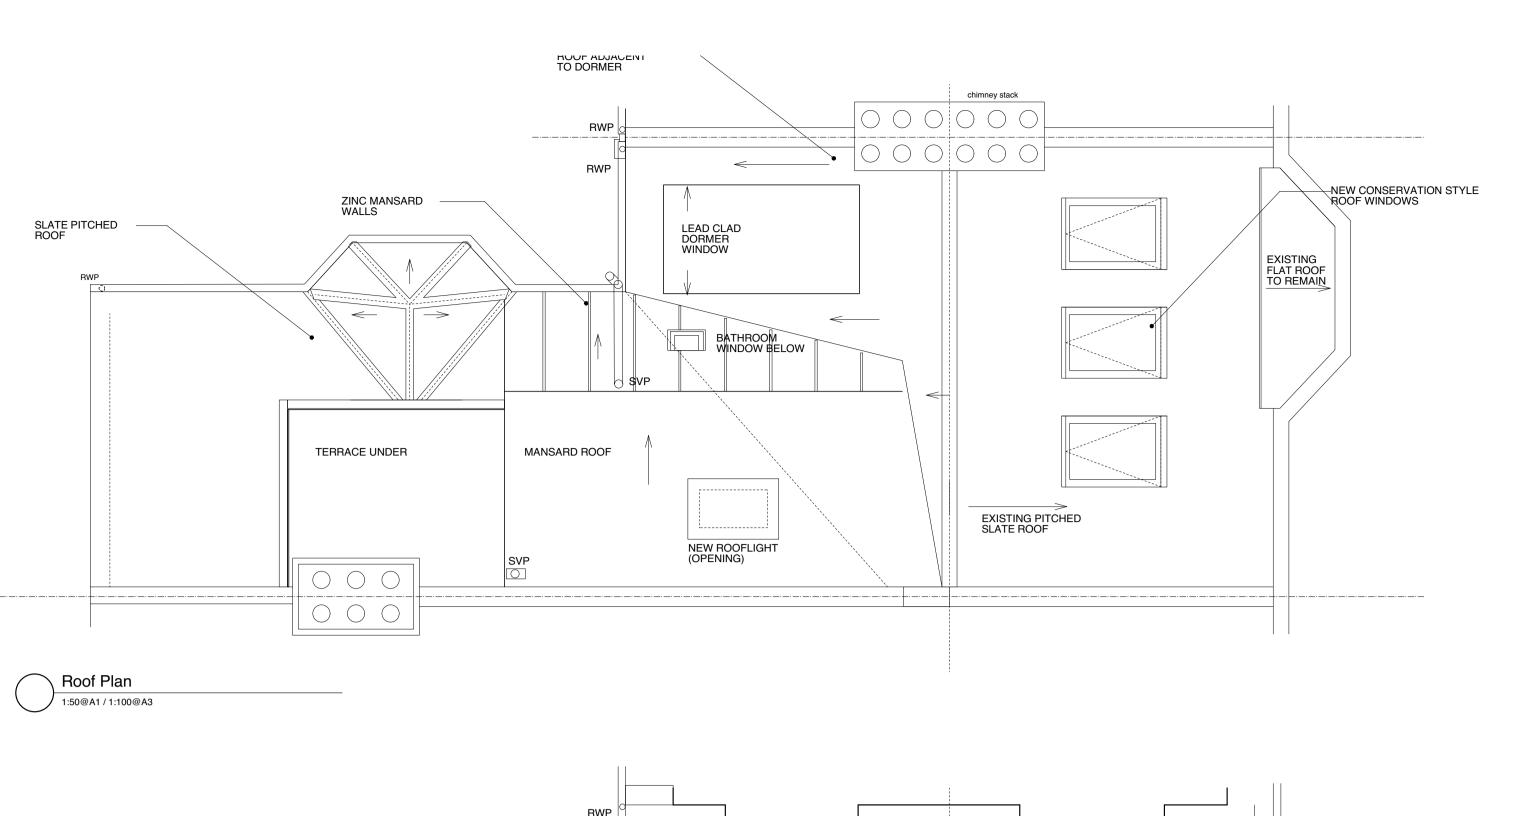

1:25@A1/1:50@A3

Ground floor plan
1:50@A1 / 1:100@A3

1st floor plan

1:50@A1 / 1:100@A3

The
Unit 221, Hornsey Town Hall
The Broadway, London N8 9BQ

O20 7923 1559
mail@thearchitects.co.uk

revisions

10 M

project 108C College Place, NW1 0DJ
title Proposed plans
scale 1:50@A1 / 1:100@A3

drawing no.

COL 20 C

The
Unit 221, Hornsey Town Hall
The Broadway, London N8 9BQ

O20 7923 1559
mail@thearchitects.co.uk

revisions