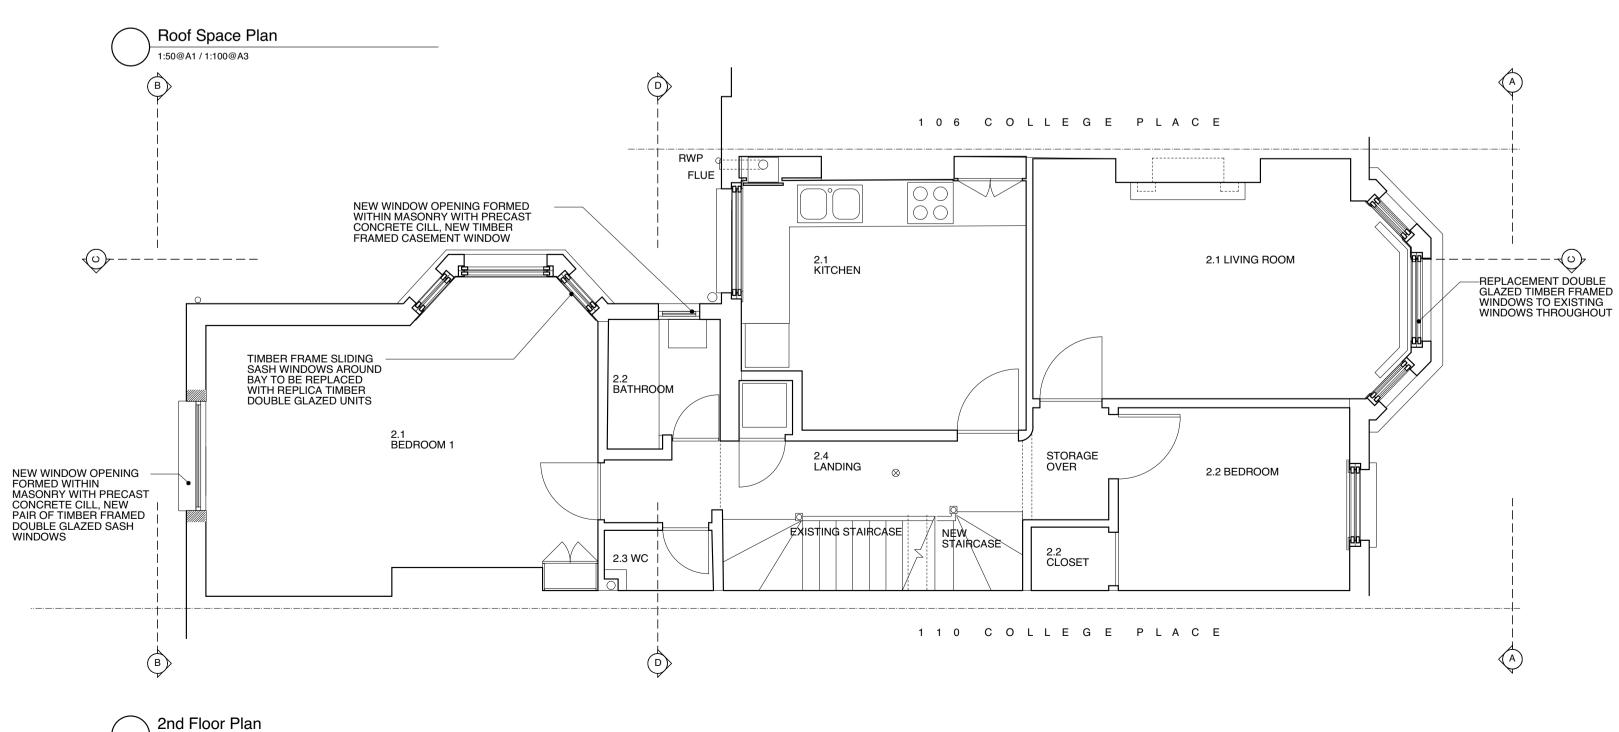

1:25@A1/1:50@A3

Ground floor plan
1:50@A1 / 1:100@A3

1st floor plan

1:50@A1 / 1:100@A3

The
Unit 221, Hornsey Town Hall
The Broadway, London N8 9BQ

O20 7923 1559
mail@thearchitects.co.uk

revisions

10 M

project 108C College Place, NW1 0DJ
title Proposed plans
scale 1:50@A1 / 1:100@A3

drawing no.

COL 20 C

The
Unit 221, Hornsey Town Hall
The Broadway, London N8 9BQ

O20 7923 1559
mail@thearchitects.co.uk

revisions