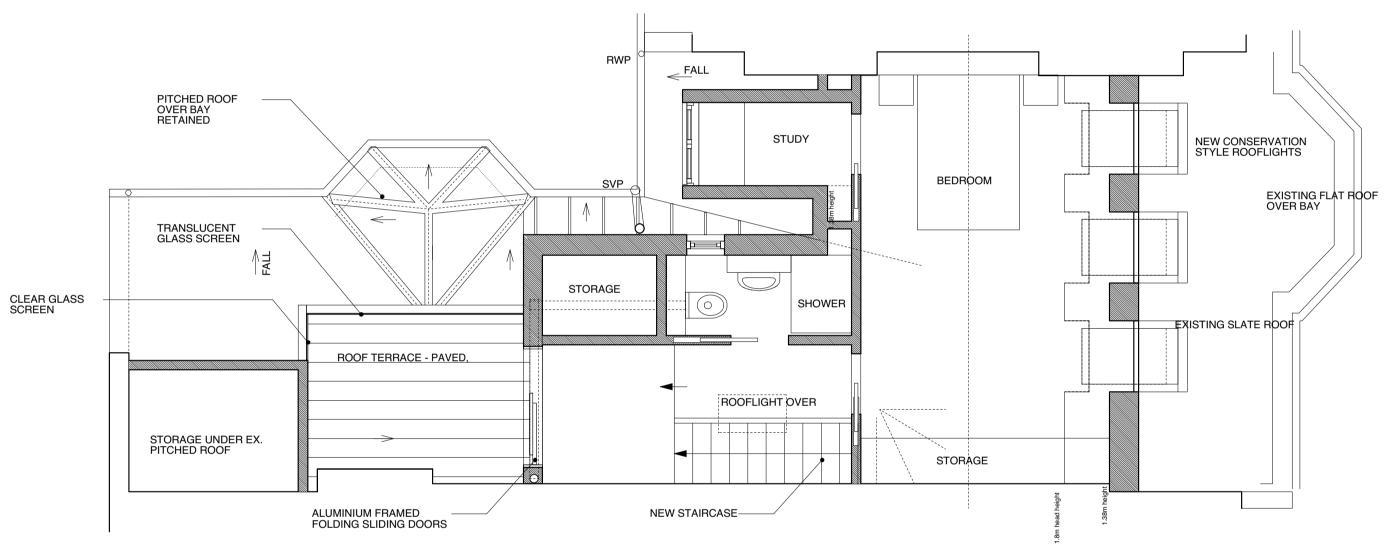

project 108C College Place, NW1 0DJ
title Proposed plans
scale 1:50@A1 / 1:100@A3

drawing no.

COL 20 C

The
Unit 221, Hornsey Town Hall
The Broadway, London N8 9BQ

O20 7923 1559
mail@thearchitects.co.uk

revisions

project 108C College Place, NW1 0DJ

title Proposed section/elevations

scale 1:50@A1 / 1:100@A3

drawing no. COL 21 C

0 5 10 M