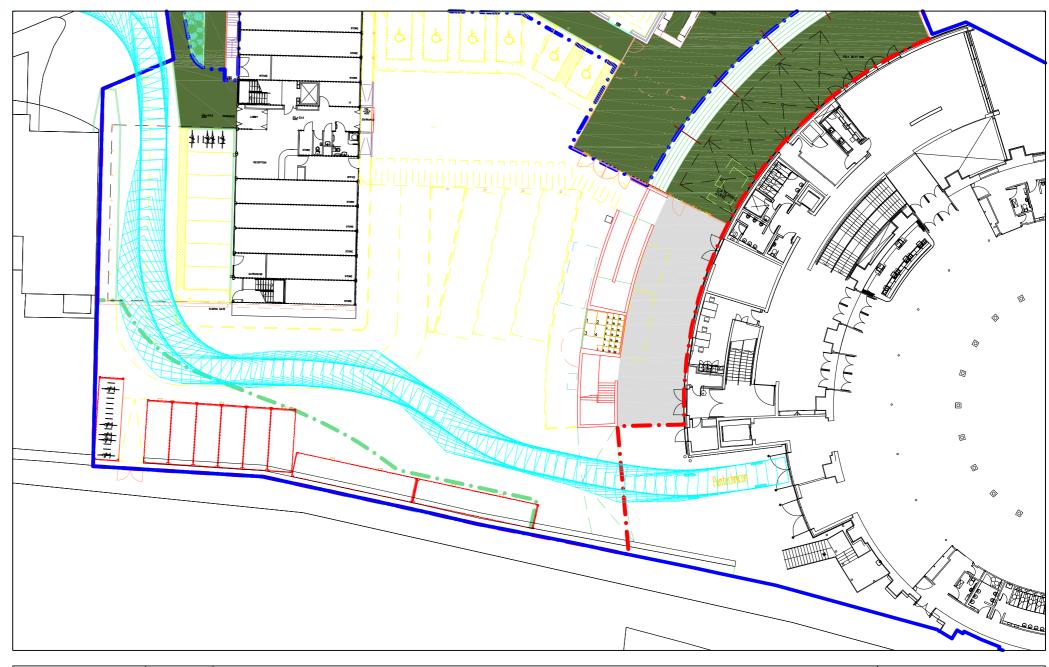

P1560: Roundhouse, Chalk Farm Road, NW1 8EH Figure 3. Swept Path Analysis: Large Coach

P1560: Roundhouse, Chalk Farm Road, NW1 8EH Figure 4a. Swept Path Analysis: Mobile Crane PAUL MEW ASSOCIATES
TRAFFIC CONSULTANTS
Plym House, 21 Enterprise Way, London SWIS IFZ
Tel 2028 738 0476.
E-mait paulmew@pma-traffic.co.uk Website: www.pma-traffic.co.uk