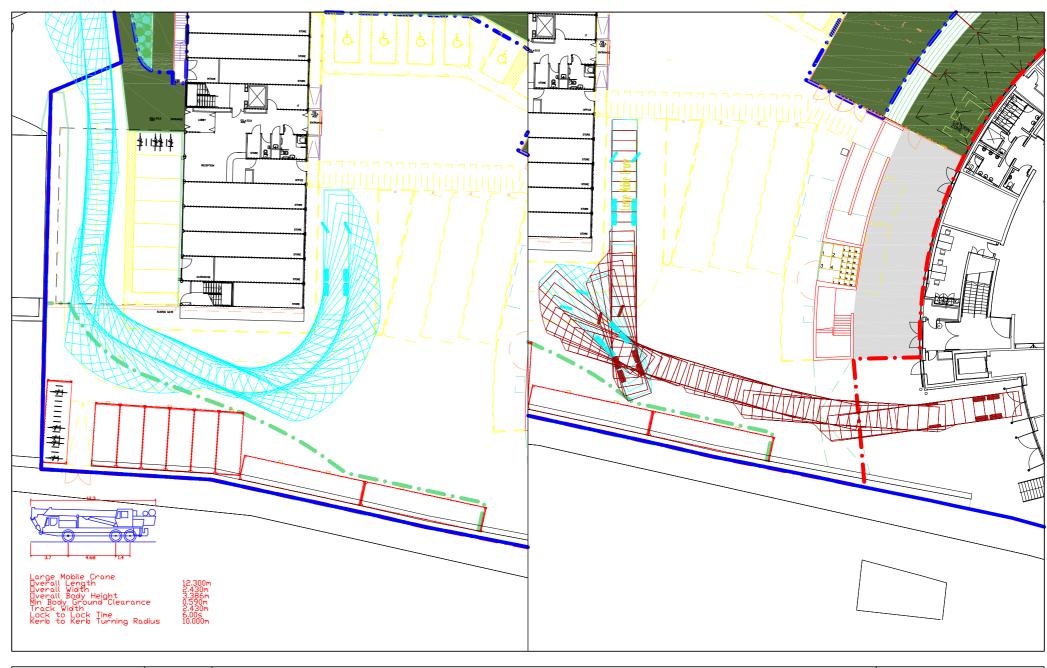

P1560: Roundhouse, Chalk Farm Road, NW1 8EH Figure 4a. Swept Path Analysis: Mobile Crane

P1560: Roundhouse, Chalk Farm Road, NW1 8EH Figure 5a. Swept Path Analysis: 40ft Truck PAUL MEW ASSOCIATES
TRAFFIC CONSULTANTS
Plym House, 21 Enterprise Way, London SW18 IFZ
Tele 2028 780 0426
E-mait paulmew@pma-traffic.co.uk Website: www.pma-traffic.co.uk