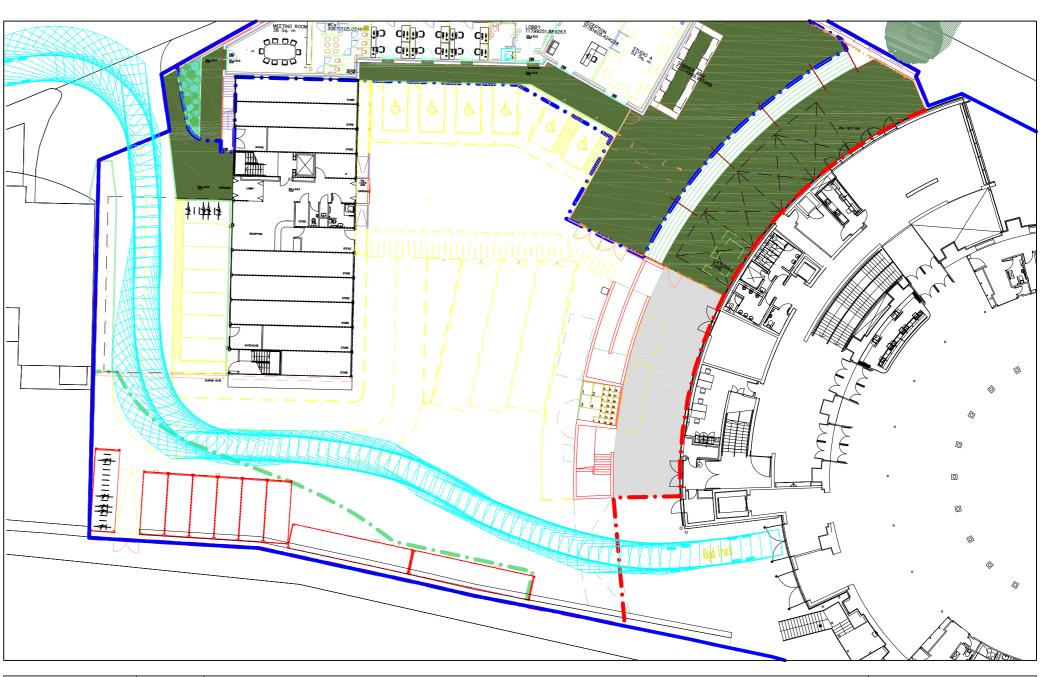

P1560: Roundhouse, Chalk Farm Road, NW1 8EH Figure 5b. Swept Path Analysis: 40ft Truck

P1560: Roundhouse, Chalk Farm Road, NW1 8EH Figure 6a. Swept Path Analysis: Large Refuse Vehicle PAUL MEW ASSOCIATES
TRAFFIC CONSULTANTS
Plym House, 21 Enterprise Wey, London SW18 IFZ
Tels 10208 780 0426
E-mait paulmew@pma-traffic.co.ulk