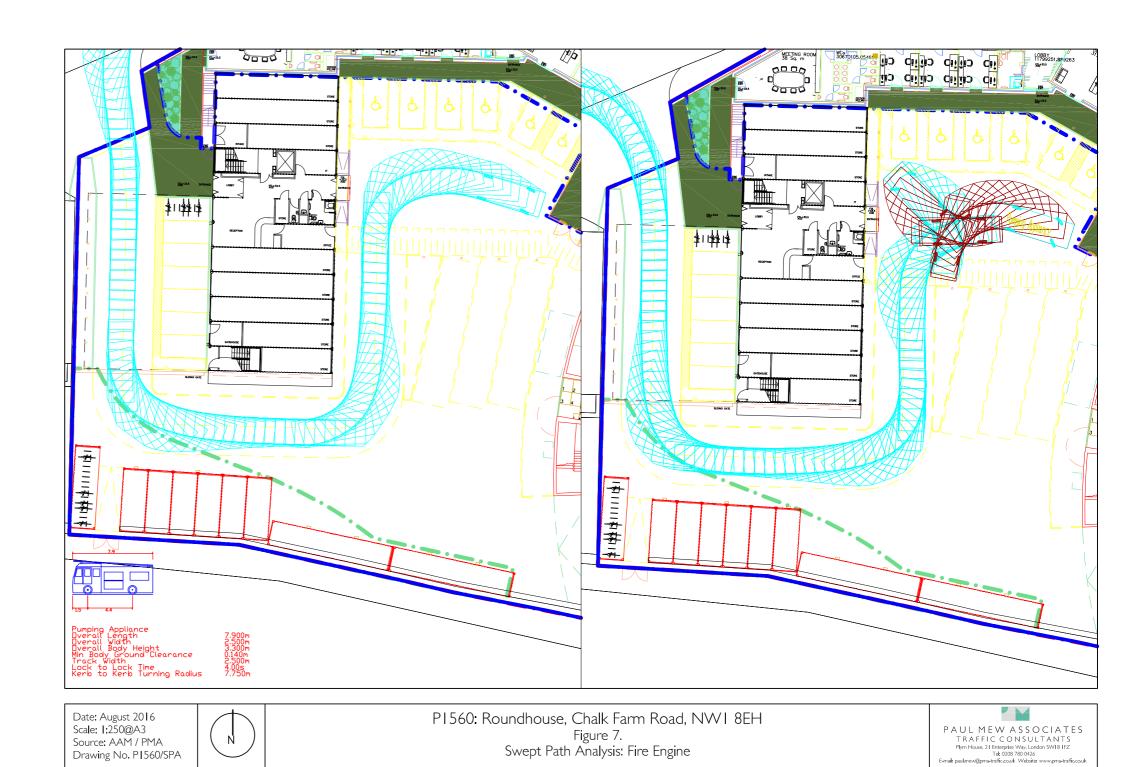

ROUNDHOUSE CAMPUS Design and Access Statement January 2017

71

P1560: Roundhouse, Chalk Farm Road, NW1 8EH Figure 8. Swept Path Analysis: Skip Lorry

P1560: Roundhouse, Chalk Farm Road, NW1 8EH Figure 9. Swept Path Analysis: Disabled Parking Bays PAUL MEW ASSOCIATES
TRAFFIC CONSULTANTS
Plym House, 21 Enterprise Way, London SW18 IFZ
Telt 2028 P30 0426
E-mait paulmew@pma-traffic.coulk