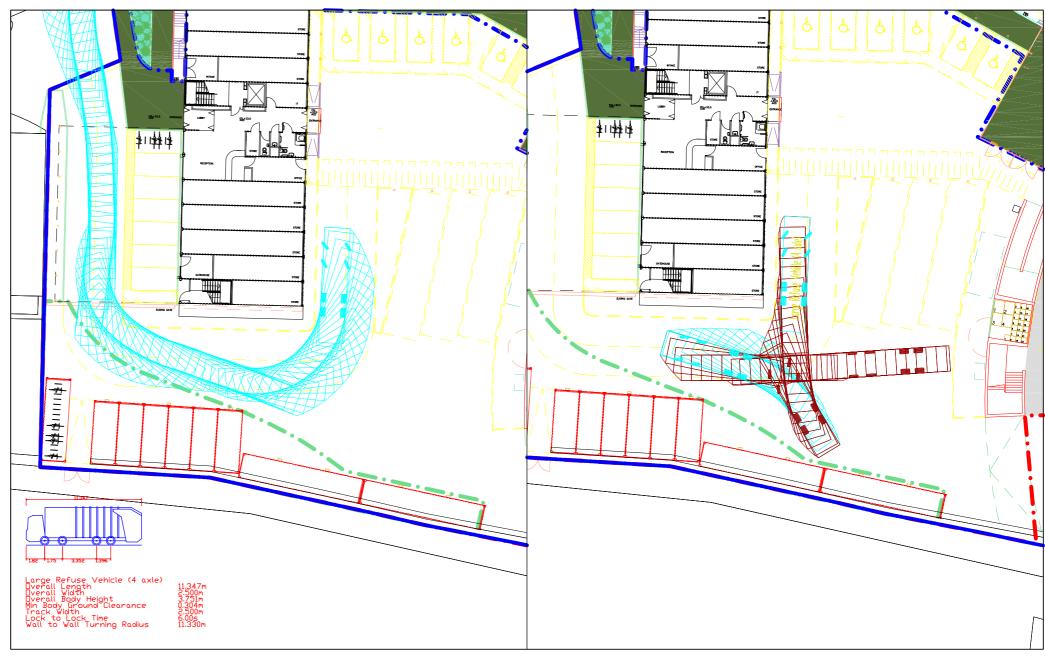

P1560: Roundhouse, Chalk Farm Road, NW1 8EH Figure 5b. Swept Path Analysis: 40ft Truck

P1560: Roundhouse, Chalk Farm Road, NW1 8EH Figure 6a. Swept Path Analysis: Large Refuse Vehicle PAUL MEW ASSOCIATES
TRAFFIC CONSULTANTS
Plym House, 21 Enterprise Wey, London SW18 IFZ
Tels 10208 780 0426
E-mait paulmew@pma-traffic.co.ulk

P1560: Roundhouse, Chalk Farm Road, NW1 8EH Figure 6b. Swept Path Analysis: Large Refuse Vehicle PAUL MEW ASSOCIATES
TRAFFIC CONSULTANTS
Plym House, 21 Enterprise Way, London SW18 IFZ
Tel: 0.028 728 0.0426
E-mail: paul/mew@pma-traffic.co.uk