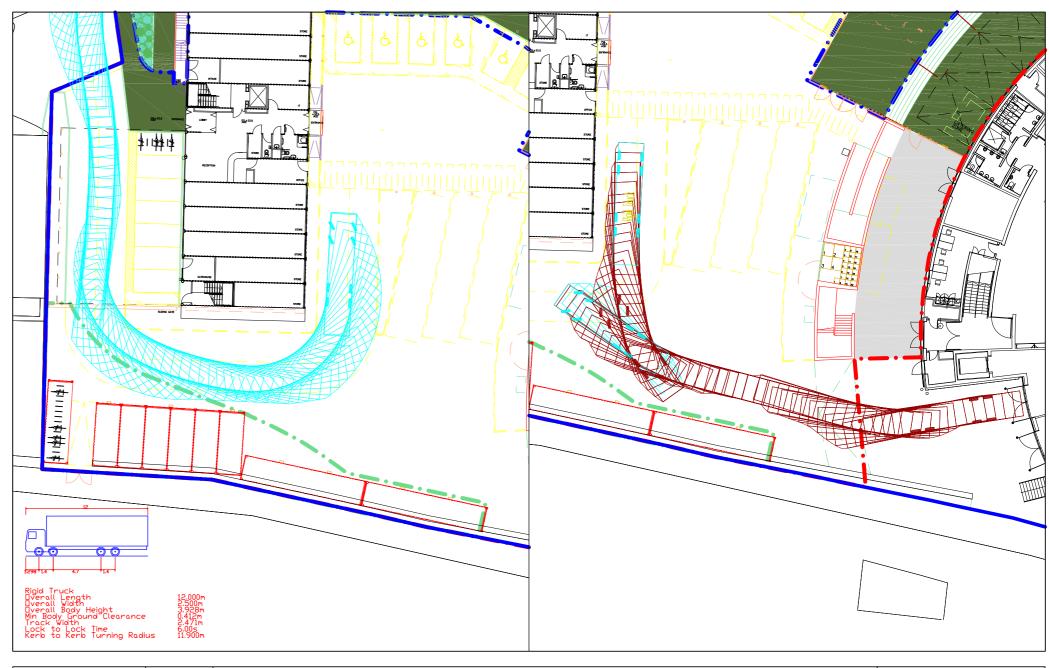

P1560: Roundhouse, Chalk Farm Road, NW1 8EH Figure 4a. Swept Path Analysis: Mobile Crane

P1560: Roundhouse, Chalk Farm Road, NW1 8EH Figure 5a. Swept Path Analysis: 40ft Truck PAUL MEW ASSOCIATES
TRAFFIC CONSULTANTS
Plym House, 21 Enterprise Way, London SW18 IFZ
Tele 2028 780 0426
E-mait paulmew@pma-traffic.co.uk Website: www.pma-traffic.co.uk