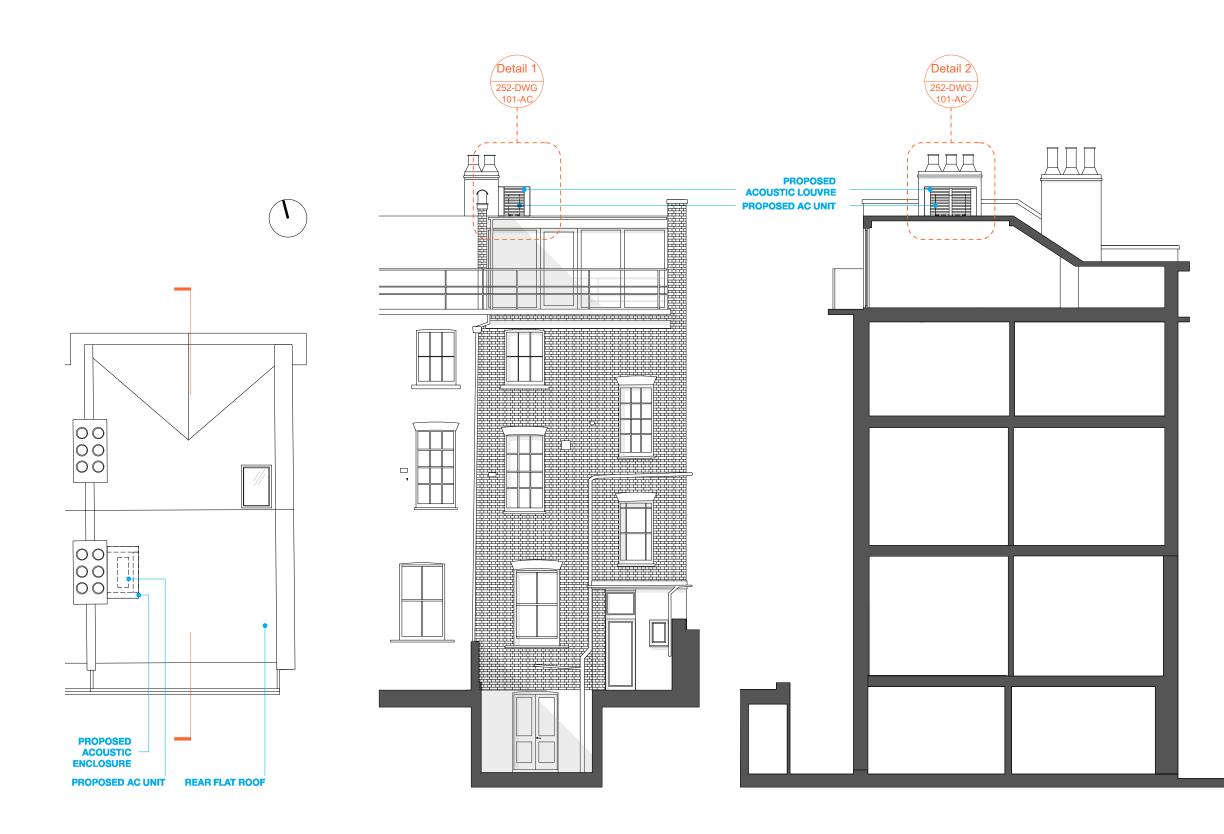

# drawing title

Proposed Roof Plan, Rear Elevation and Section showing AC Unit location

252-DWG-100-AC

P1

**Rear Elevation** 1 --

| , | 2 | Side Elevation |
|---|---|----------------|
| 1 |   |                |

© This drawing is the property of Richard Mitzman Architects. No disclosure or copy of it may be made without the written permission of Richard Mitzman Architects.