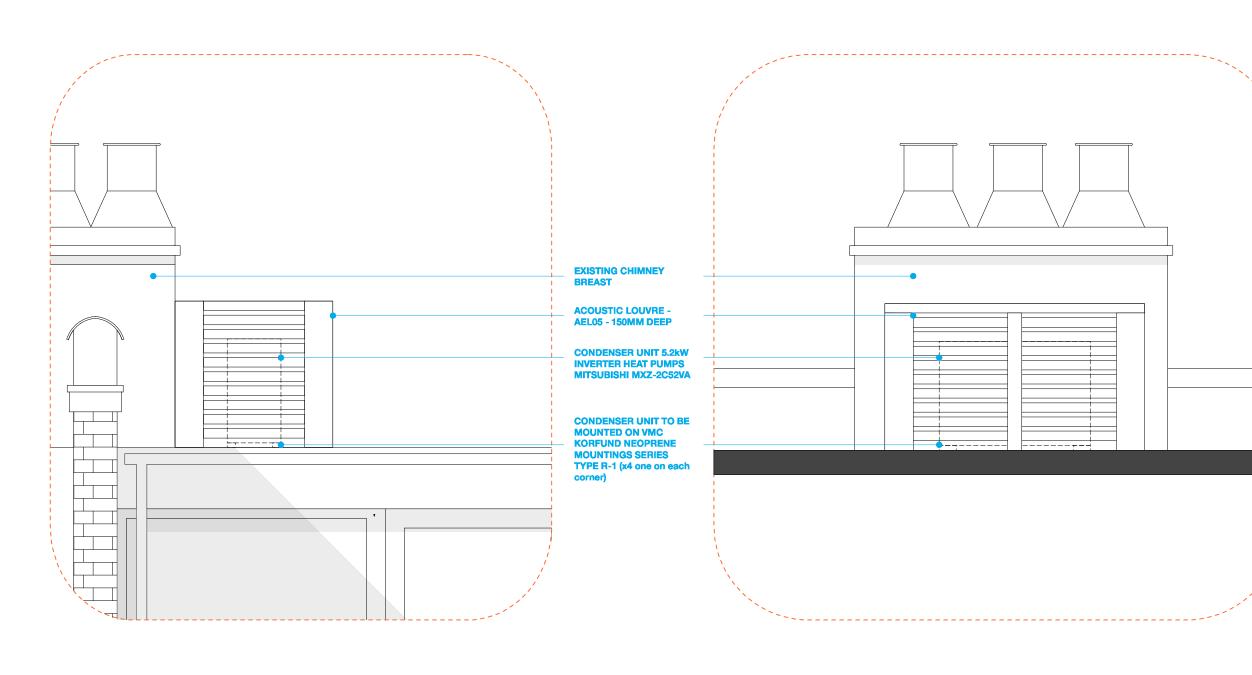

to Richard Mitzman Architects before proceeding. If in any doubt about information on this drawing contact Richard Mitzman Architects.

Revisions

P1 - 25.01.2017 - Planning Issue

# NOTES

KEY



0 1 5m RICHARD MITZMAN architects IIp

020 7722 8525 mail@richardmitzman.com www.richardmitzman.com

Unit 1 Primrose Mews Sharpleshall Street London NW1 8YW



Mr Scanlan & Mrs Nassiri

client

project 1 Chamberlain Street NW1 8XB

# drawing title

Proposed Roof Plan, Rear Elevation and Section showing AC Unit location

### status

Planning

| scale        | ducum hu       |
|--------------|----------------|
|              | drawn by       |
| 1:100        | CS             |
| date created | file reference |
| 04.01.17     | XXX/xxxxx      |
| drawing no.  | revision       |

252-DWG-100-AC

P1



**Rear Elevation** 1 --

| , | 2 | Side Elevation |
|---|---|----------------|
| 1 |   |                |

© This drawing is the property of Richard Mitzman Architects. No disclosure or copy of it may be made without the written permission of Richard Mitzman Architects.

- For Construction Purposes: Do not scale this drawing. All dimensions and levels to be checked on site. Discrepancies to be reported to Richard Mitzman Architects before proceeding. If in any doubt about information on this drawing contact Richard Mitzman Architects.

Revisions



# KEY





-

# drawing no.

252-DWG-101-AC