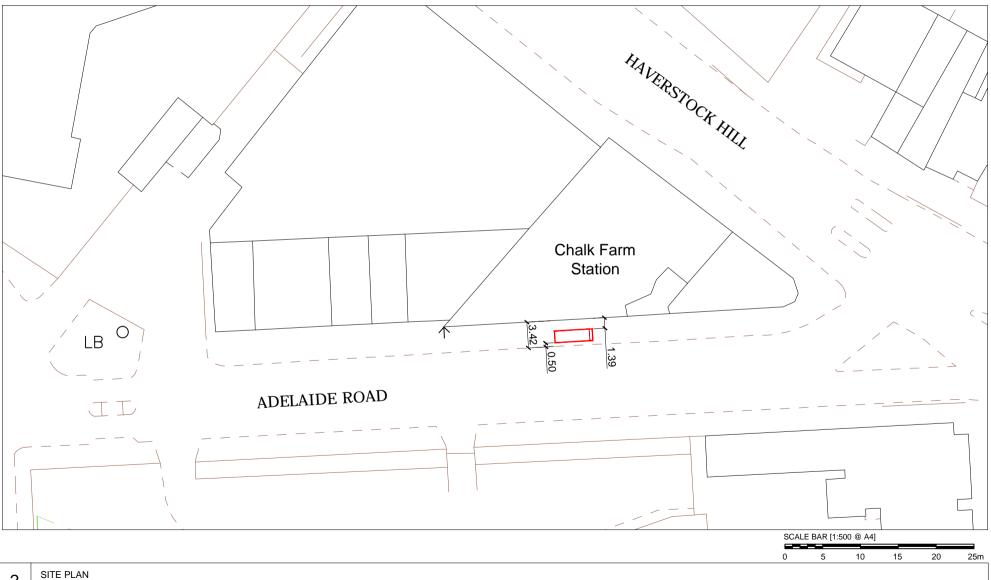

Adelaide Road, London, NW3 3BP Junction with Haverstock Hill - 40m Before Furniture Index: CAM0035AB Easting/Northing: 528115/185502

Adelaide Road, London, NW3 3BP Junction with Haverstock Hill - 40m Before Furniture Index: CAM0035AB Easting/Northing: 528115/185502