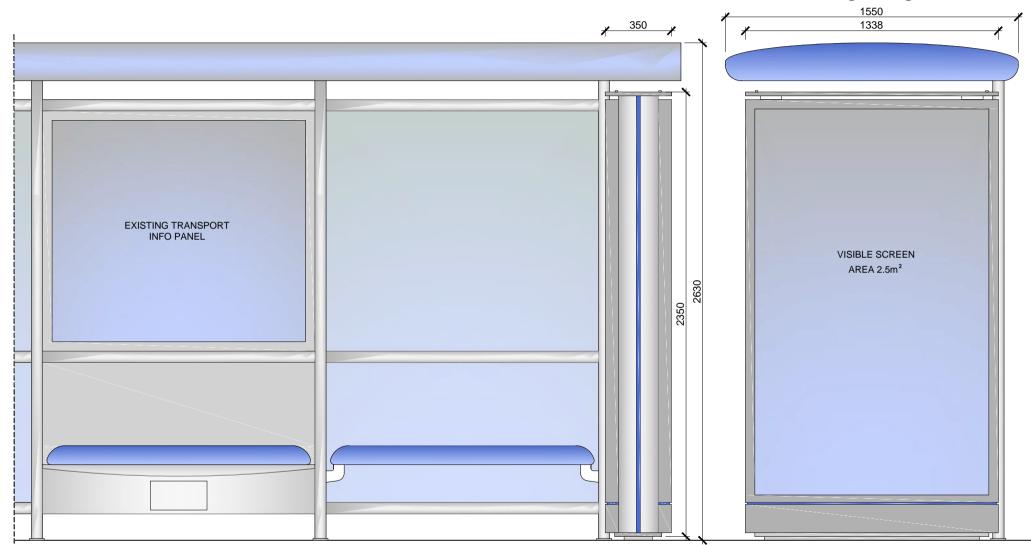

### PROPOSED ADVERTISING DISPLAY

The proposed advertising panel will comprise a double sided freestanding digital display unit at one end of the bus shelter. This will be viewed as an integral part of the existing shelter design.

#### SCALE BAR [1:20 @ A4]

0 0.1 0.2 0.3 0.4 0.5 0.6 0.7 0.8 0.9 1m