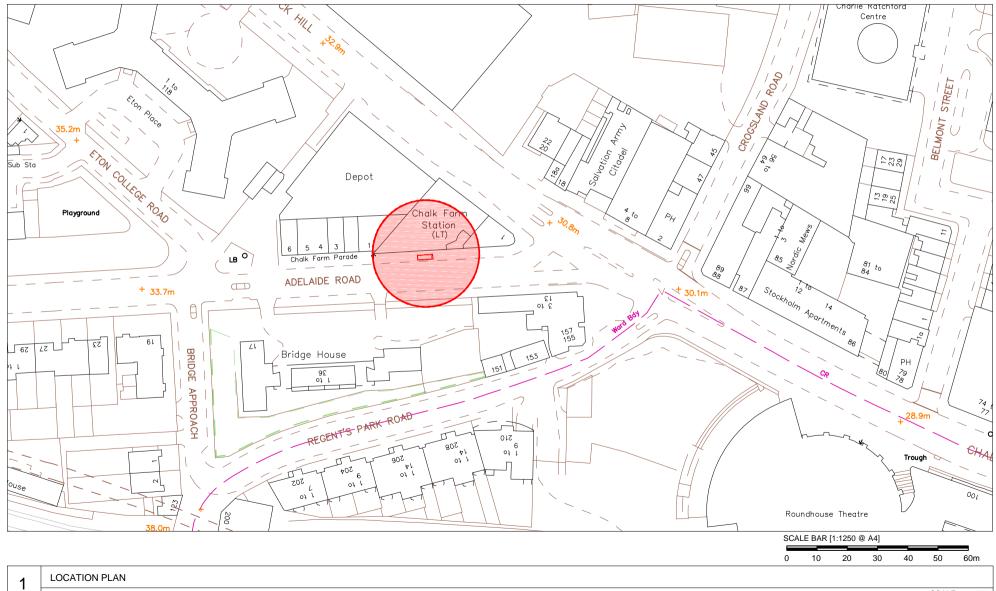

Adelaide Road, London, NW3 3BP Junction with Haverstock Hill - 40m Before Furniture Index: CAM0035AB Easting/Northing: 528115/185502

Adelaide Road, London, NW3 3BP Junction with Haverstock Hill - 40m Before Furniture Index: CAM0035AB Easting/Northing: 528115/185502