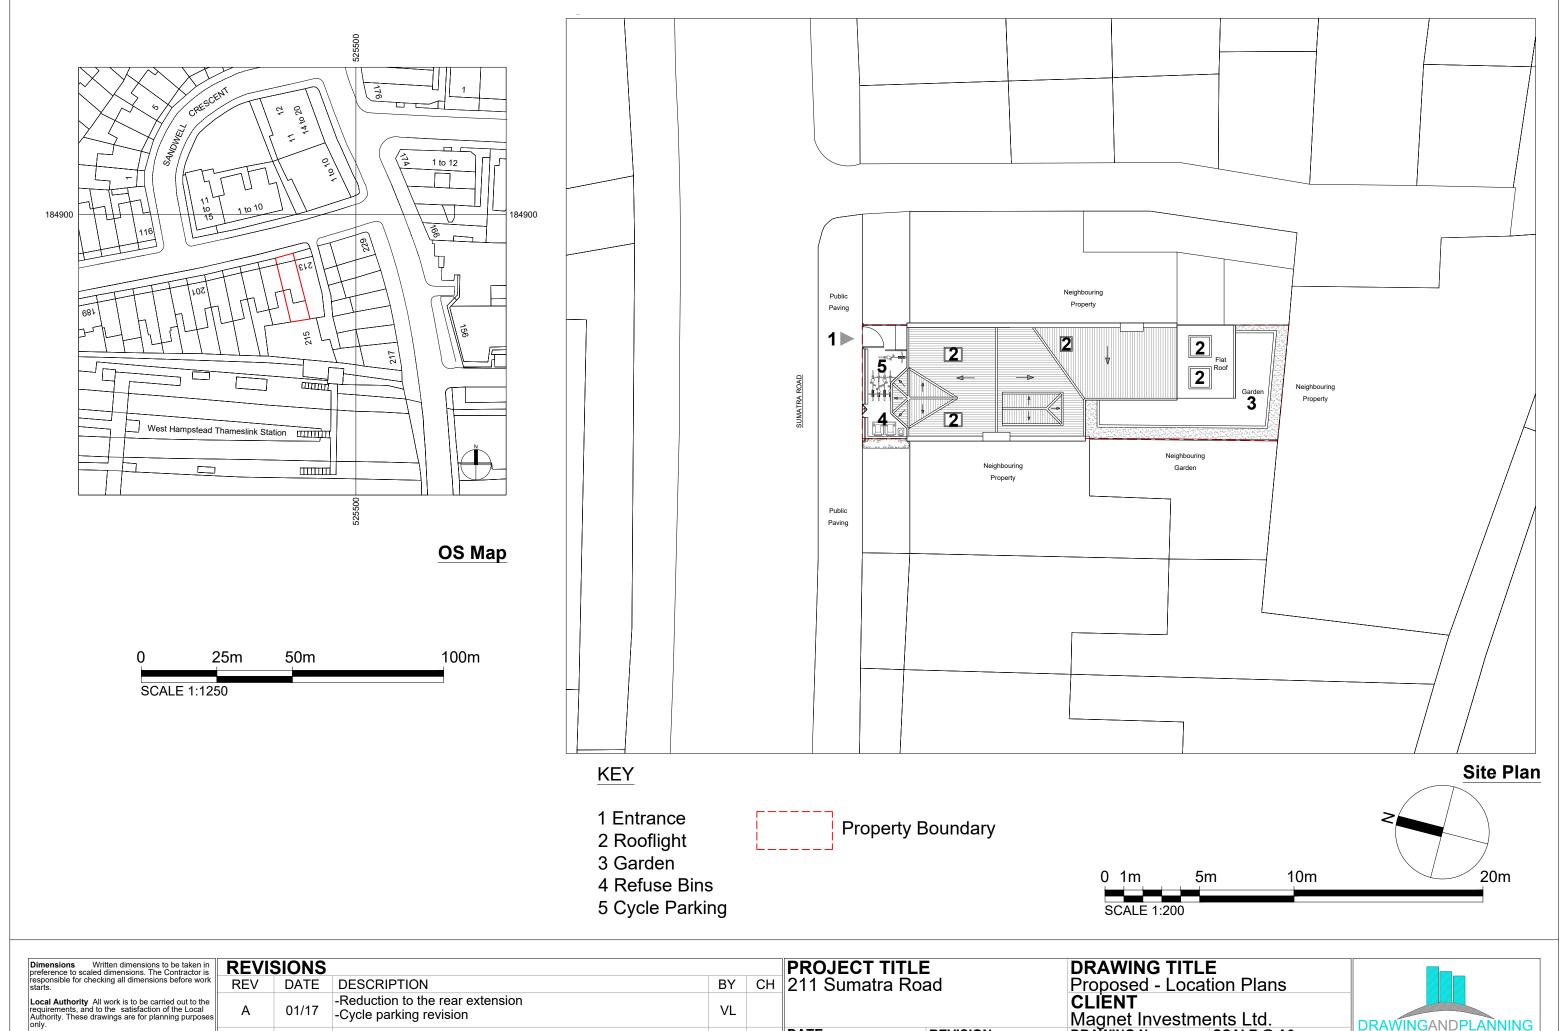

| Dimensions Written dimensions to be taken in preference to scaled dimensions. The Contractor is responsible for checking all dimensions before work starts.  Local Authority All work is to be carried out to the requirements, and to the satisfaction of the Local Authority. These drawings are for planning purposes only.  Discrepancies Any discrepancies to be brought to the attention of Drawing And Planning Ltd. | REVISIONS |      |                                                          |    |    | PROJECT TITLE    |          | DRAWING TITLE                         |                |                                             |
|-----------------------------------------------------------------------------------------------------------------------------------------------------------------------------------------------------------------------------------------------------------------------------------------------------------------------------------------------------------------------------------------------------------------------------|-----------|------|----------------------------------------------------------|----|----|------------------|----------|---------------------------------------|----------------|---------------------------------------------|
|                                                                                                                                                                                                                                                                                                                                                                                                                             | REV       | DATE | DESCRIPTION                                              | BY | СН | 211 Sumatra Road |          | Proposed - Location Plans             |                |                                             |
|                                                                                                                                                                                                                                                                                                                                                                                                                             | A 01/17   |      | -Reduction to the rear extension -Cycle parking revision | VL |    |                  |          | <b>CLIENT</b> Magnet Investments Ltd. |                | DRAWINGANDPI ANNING                         |
|                                                                                                                                                                                                                                                                                                                                                                                                                             |           |      |                                                          |    |    | DATE             | REVISION | DRAWING No. SCALE @ A3                | SCALE @ A3     | www.drawingandplanning.com<br>0208 202 3665 |
|                                                                                                                                                                                                                                                                                                                                                                                                                             |           |      |                                                          |    |    | Jan 2017         | Α        | SMTRR-L401                            | 1:1250 / 1:200 |                                             |