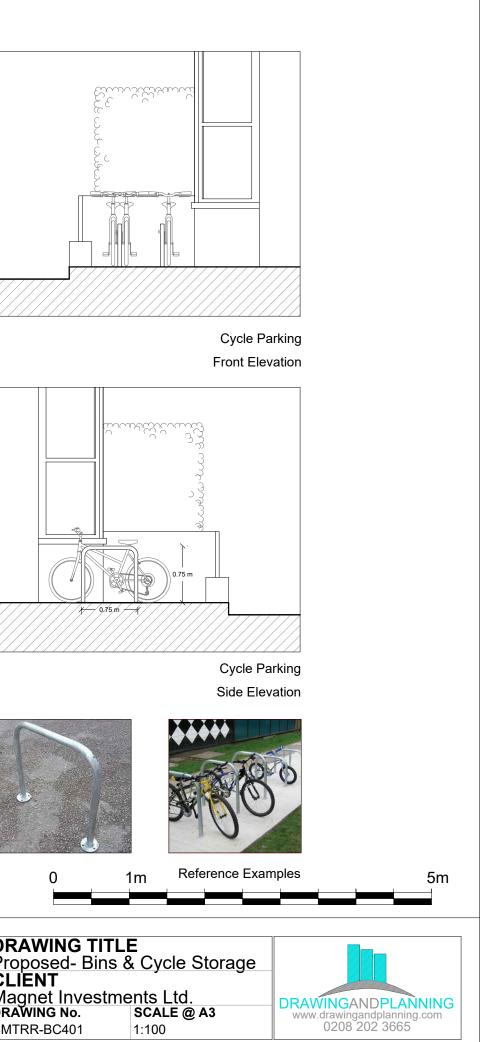

## **CYCLE STORAGE**

Cycle Parking Ground Floor Plan

| 211 SUMATRA ROAD, Cycle Spaces |         |             |                |  |  |
|--------------------------------|---------|-------------|----------------|--|--|
| Typology                       | n. Flat | Coefficient | n. Cycle Space |  |  |
| 1 Bedroom<br>Flat              | 1       | 1.00        | 1.00           |  |  |
| 2 Bedroom<br>Flat              | 2       | 2.00        | 4.00           |  |  |
| Total                          |         |             | 5.00           |  |  |