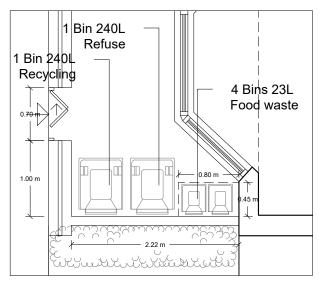

## **REFUSE BINS**

**Refuse Bins** 

Ground Floor

Refuse Bins

Side Elevation

| 211 SUMATRA ROAD, Refuse Area |                                       |                      |  |
|-------------------------------|---------------------------------------|----------------------|--|
| Typology                      | Number of bins Sufficient for approx. |                      |  |
| 240L recycling                | 1                                     | 6 dwellings or fewer |  |
| 23L food waste                | 4                                     | 3 flats              |  |
| 240L refuse                   | 1                                     | 6 dwellings or fewer |  |