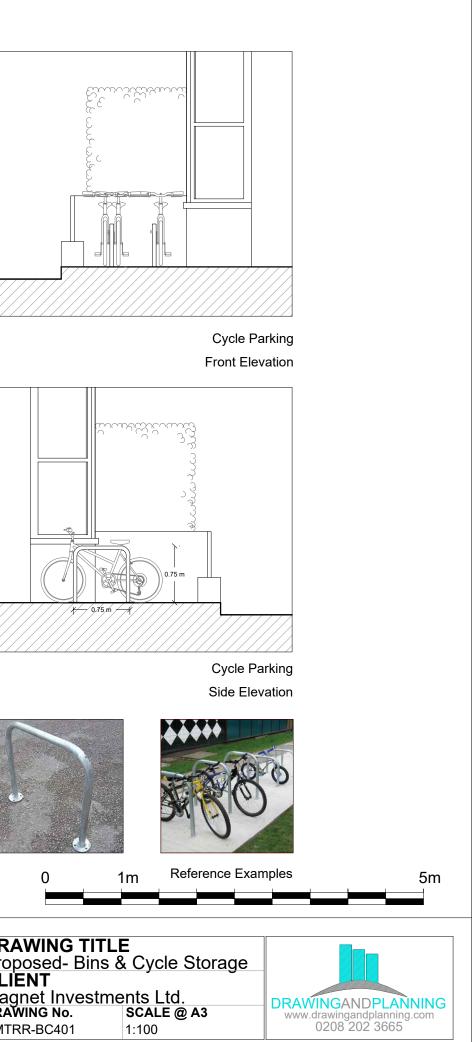

## **CYCLE STORAGE**

Cycle Parking Ground Floor Plan

| 211 SUMATRA ROAD, Cycle Spaces |         |             |                |  |  |
|--------------------------------|---------|-------------|----------------|--|--|
| Typology                       | n. Flat | Coefficient | n. Cycle Space |  |  |
| 1 Bedroom<br>Flat              | 1       | 1.00        | 1.00           |  |  |
| 2 Bedroom<br>Flat              | 2       | 2.00        | 4.00           |  |  |
| Total                          |         |             | 5.00           |  |  |