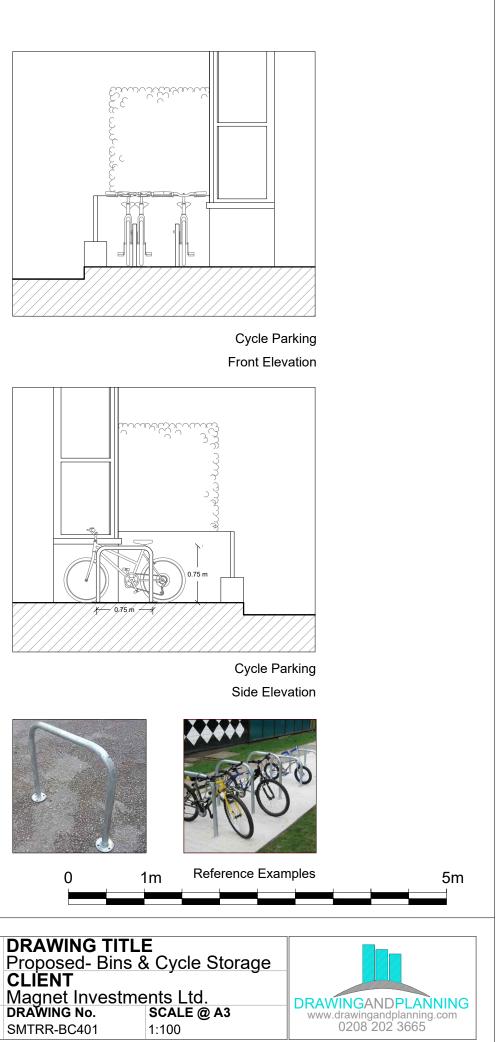

## **CYCLE STORAGE**

Cycle Parking Ground Floor Plan

| 211 SUMATRA ROAD, Cycle Spaces |         |             |                |  |  |
|--------------------------------|---------|-------------|----------------|--|--|
| Typology                       | n. Flat | Coefficient | n. Cycle Space |  |  |
| 1 Bedroom<br>Flat              | 1       | 1.00        | 1.00           |  |  |
| 2 Bedroom<br>Flat              | 2       | 2.00        | 4.00           |  |  |
| Total                          |         |             | 5.00           |  |  |