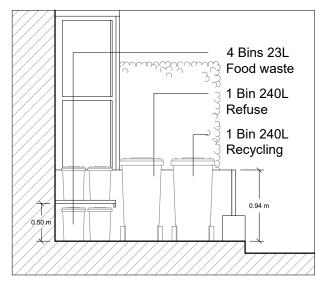

## **REFUSE BINS**

**Refuse Bins** 

Ground Floor

Refuse Bins

Side Elevation

| 211 SUMATRA ROAD, Refuse Area |                                       |                      |  |
|-------------------------------|---------------------------------------|----------------------|--|
| Typology                      | Number of bins Sufficient for approx. |                      |  |
| 240L recycling                | 1                                     | 6 dwellings or fewer |  |
| 23L food waste                | 4                                     | 3 flats              |  |
| 240L refuse                   | 1                                     | 6 dwellings or fewer |  |