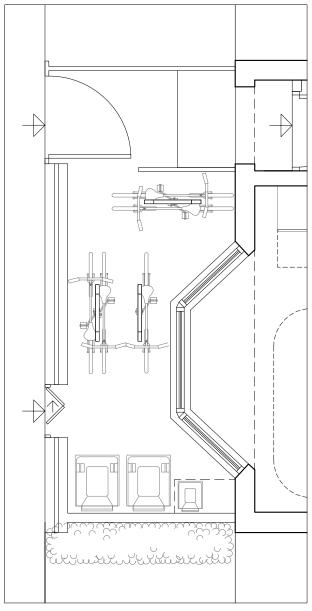

## **CYCLE STORAGE**

Cycle Parking Ground Floor Plan

| 211 SUMATRA ROAD, Cycle Spaces |         |             |                |  |  |
|--------------------------------|---------|-------------|----------------|--|--|
| Typology                       | n. Flat | Coefficient | n. Cycle Space |  |  |
| 1 Bedroom<br>Flat              | 1       | 1.00        | 1.00           |  |  |
| 2 Bedroom<br>Flat              | 2       | 2.00        | 4.00           |  |  |
| Total                          |         |             | 5.00           |  |  |