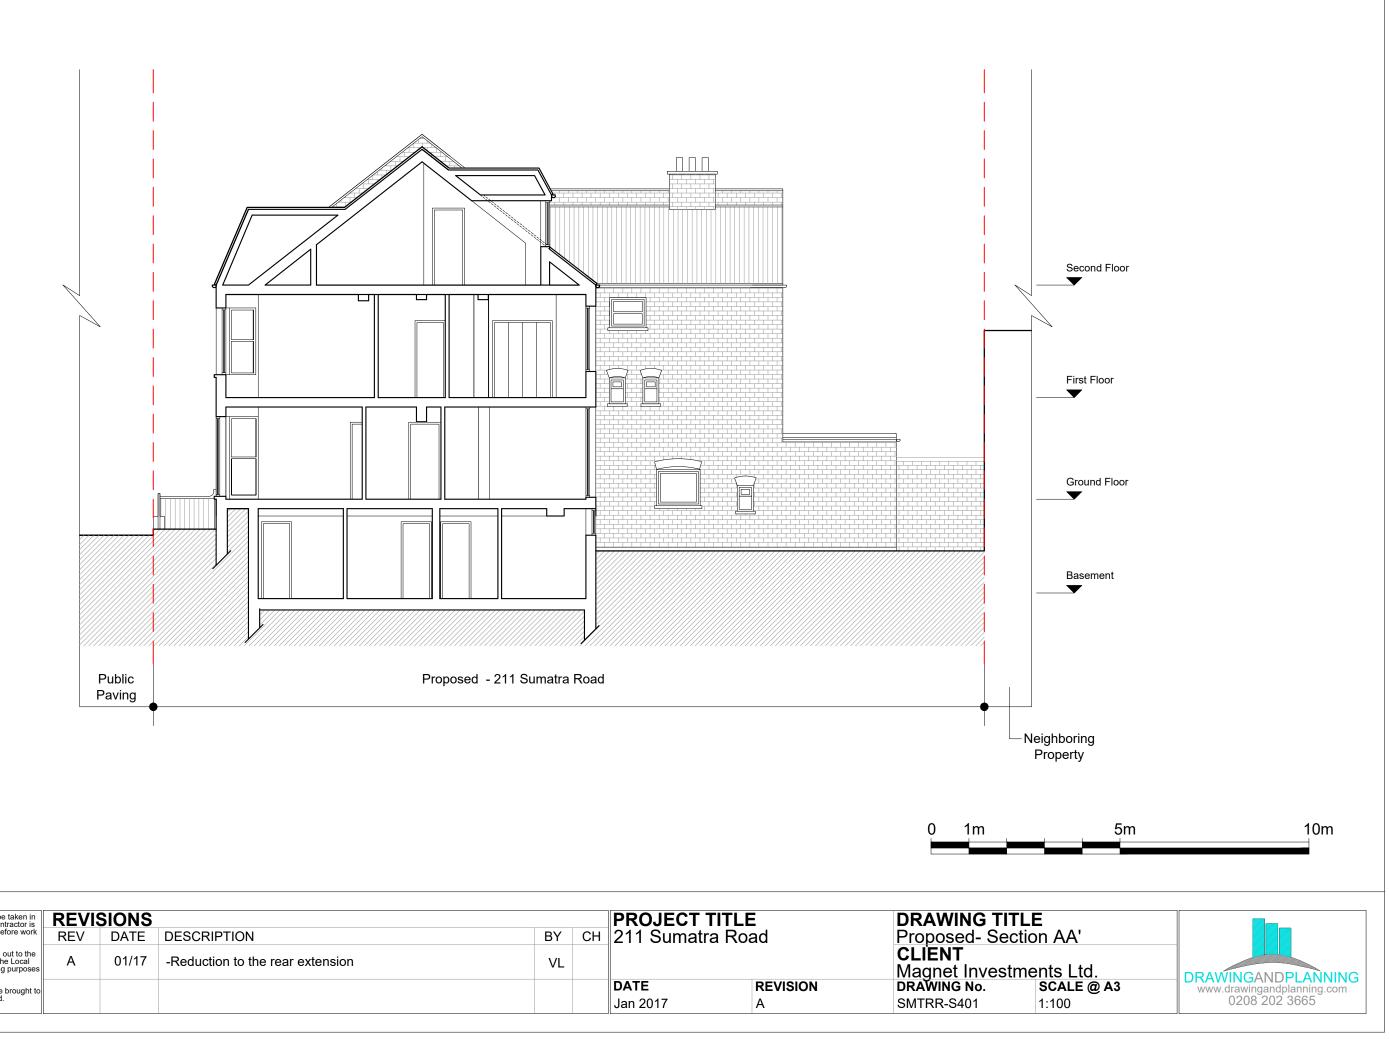

| <b>Dimensions</b> Written dimensions to be taken in<br>preference to scaled dimensions. The Contractor is<br>responsible for checking all dimensions before work<br>starts. | REVISIONS |       |                                  |    | PROJECT TITLE |                         | DRAWING TITL  |                                 |
|-----------------------------------------------------------------------------------------------------------------------------------------------------------------------------|-----------|-------|----------------------------------|----|---------------|-------------------------|---------------|---------------------------------|
|                                                                                                                                                                             | REV       | DATE  | DESCRIPTION                      | BY | CH            | 211 Sumatra I           | Road          | ad Proposed- Secti              |
| Local Authority All work is to be carried out to the<br>requirements, and to the satisfaction of the Local<br>Authority. These drawings are for planning purposes<br>only.  | А         | 01/17 | -Reduction to the rear extension | VL |               |                         |               | <b>CLIENT</b><br>Magnet Investm |
| Discrepancies Any discrepancies to be brought to the attention of Drawing And Planning Ltd.<br>Immediately.                                                                 |           |       |                                  |    |               | <b>DATE</b><br>Jan 2017 | REVISION<br>A | DRAWING No.<br>SMTRR-S401       |