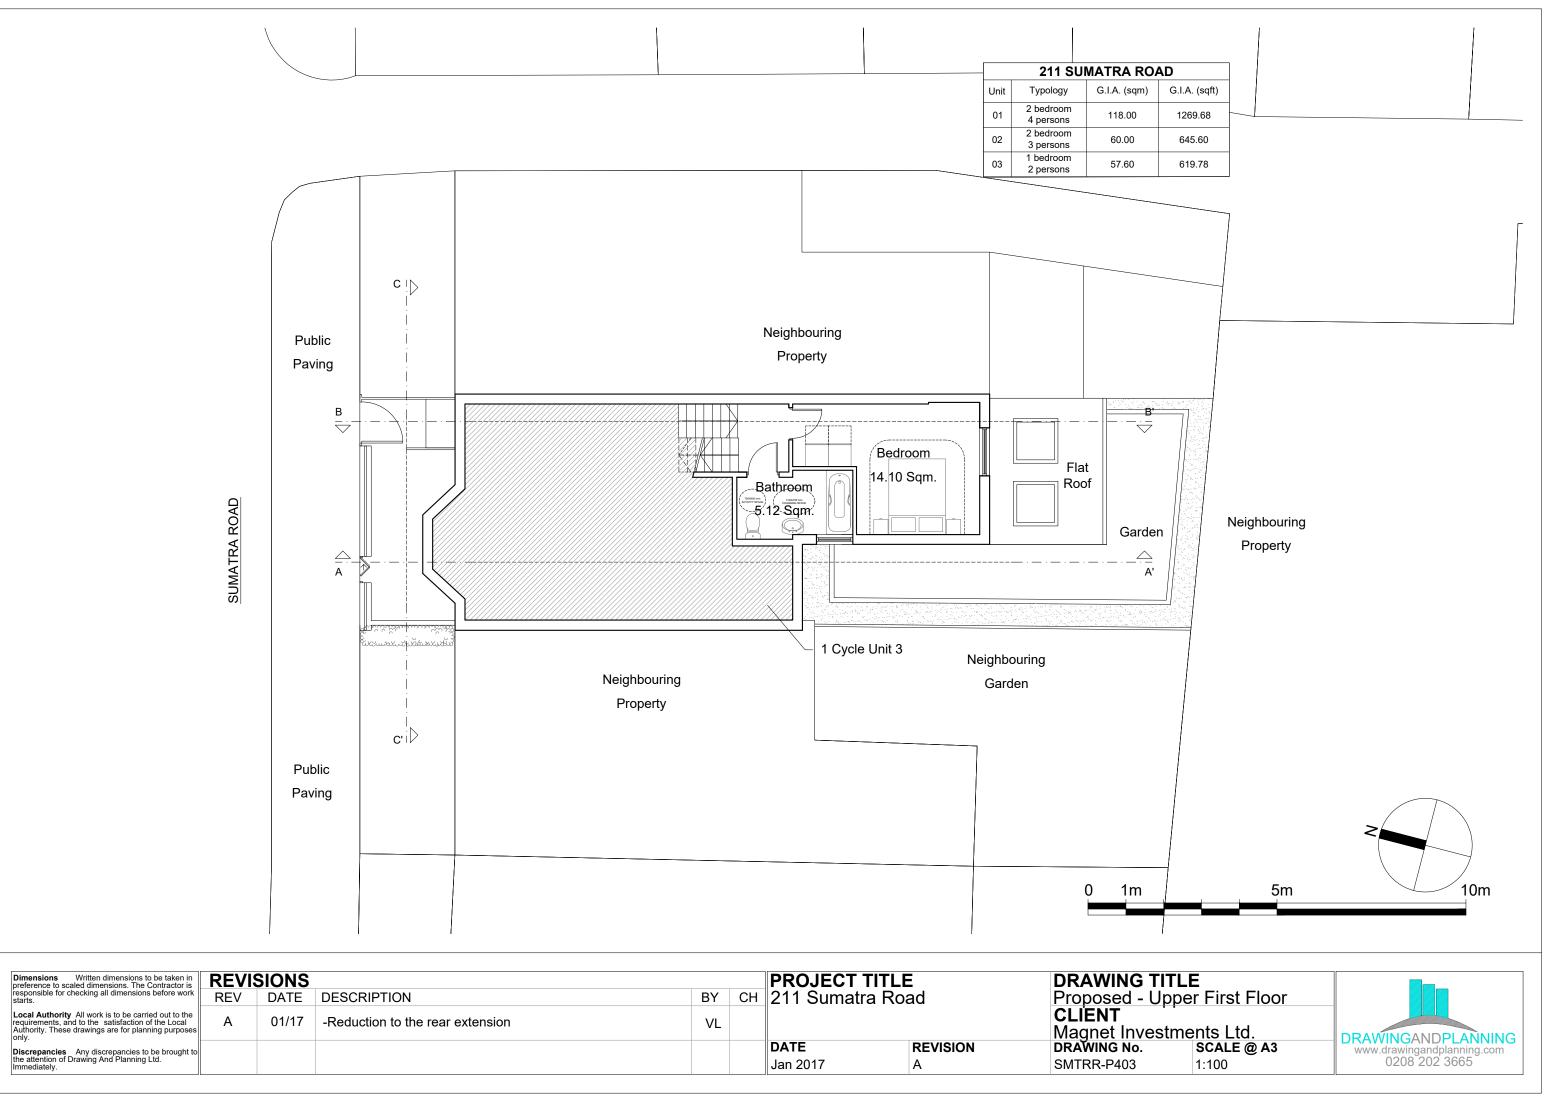

| Dimensions Written dimensions to be taken in<br>preference to scaled dimensions. The Contractor is<br>responsible for checking all dimensions before work<br>starts.   Local Authority All work is to be carried out to the<br>requirements, and to the satisfaction of the Local<br>Authority. These drawings are for planning purposes<br>only.   Discrepancies Any discrepancies to be brought to<br>the attention of Drawing And Planning Ltd.<br>Immediately. | REVISIONS |       |                                  |    | PROJECT TITLE |                         | DRAWING TITL             |                           |  |
|--------------------------------------------------------------------------------------------------------------------------------------------------------------------------------------------------------------------------------------------------------------------------------------------------------------------------------------------------------------------------------------------------------------------------------------------------------------------|-----------|-------|----------------------------------|----|---------------|-------------------------|--------------------------|---------------------------|--|
|                                                                                                                                                                                                                                                                                                                                                                                                                                                                    | REV       | DATE  | DESCRIPTION                      | BY | CH            | 211 Sumatra             | tra Road Proposed - Uppe |                           |  |
|                                                                                                                                                                                                                                                                                                                                                                                                                                                                    | А         | 01/17 | -Reduction to the rear extension | VL |               |                         |                          | CLIENT<br>Magnet Investme |  |
|                                                                                                                                                                                                                                                                                                                                                                                                                                                                    |           |       |                                  |    |               | <b>DATE</b><br>Jan 2017 | REVISION<br>A            | DRAWING No.<br>SMTRR-P403 |  |