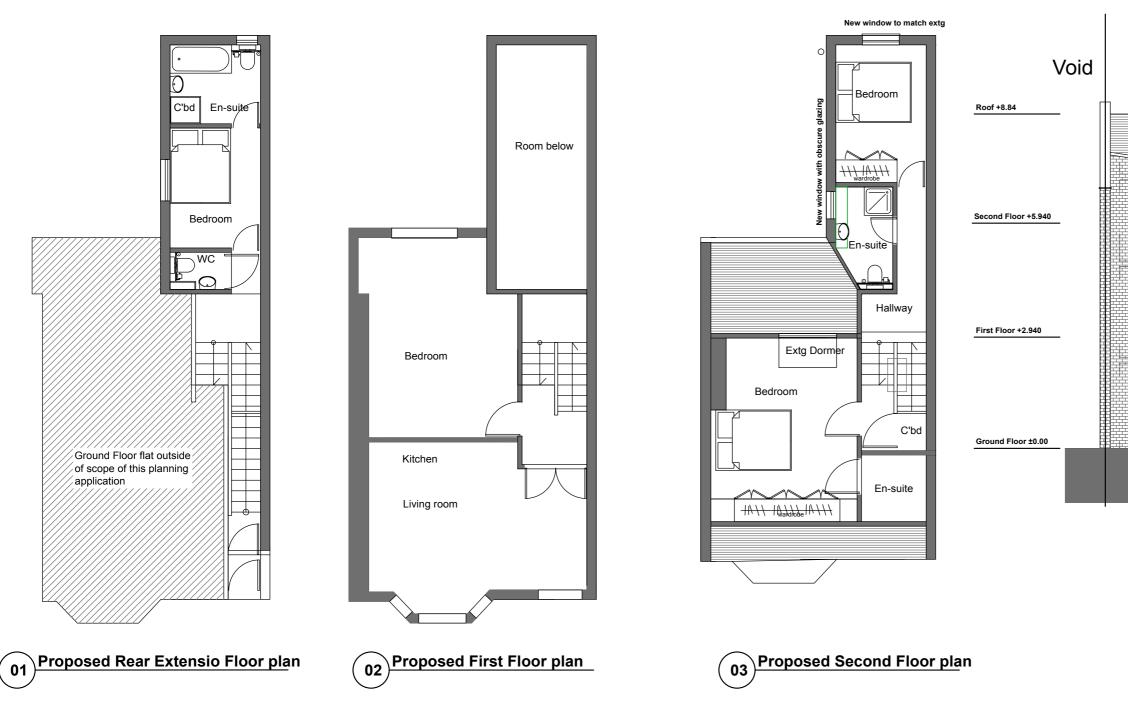

| STUDIO BASHEVA                                                                                                        | 25 Ravenshaw Street Mr&Mrs Cutner               |          |    |                | 23.12.2016 -<br>23.01.2017 A | Draft First Issue<br>Planning Application | PLAN                                                |
|-----------------------------------------------------------------------------------------------------------------------|-------------------------------------------------|----------|----|----------------|------------------------------|-------------------------------------------|-----------------------------------------------------|
| 0208 133 7125   078 5251 5055<br>info@studiobasheva.com   www.studiobasheva.com<br>39 Fairfax Road   London   NW6 4EL | Proposed Floor plans and Rear Elevation         |          |    |                |                              |                                           | Drawing Status:                                     |
|                                                                                                                       | 1: 100 @A3                                      | Dec 2016 | КВ | 1606_P_PR_P_01 |                              |                                           | Unless otherwise stated<br>Do not scale this drawin |
|                                                                                                                       | © copyright Studio Basheva, all rights reserved |          |    |                |                              |                                           | All dimensions should b                             |