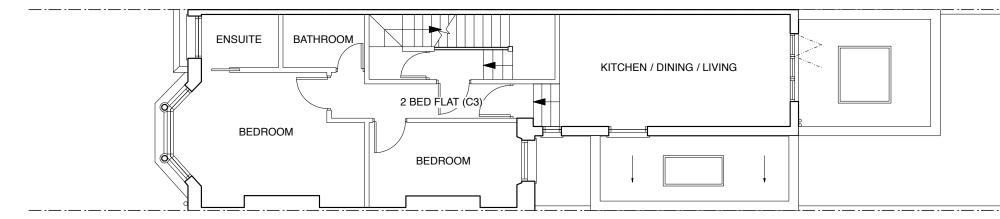

| ANSFIELD ROAD, NW3 2JB JOB NO. 433 |                                       |      |       |             |      |
|------------------------------------|---------------------------------------|------|-------|-------------|------|
| ЛE                                 | PROPOSED GROUND AND FIRST FLOOR PLANS |      |       |             |      |
| TUS                                | STAGE 3                               |      |       |             |      |
|                                    | SCALE                                 | SIZE | DRAWN | DRAWING NO. | REV. |
| 3                                  | 1:100                                 | A3   | SW    | 433_110     | С    |
|                                    |                                       |      |       |             |      |