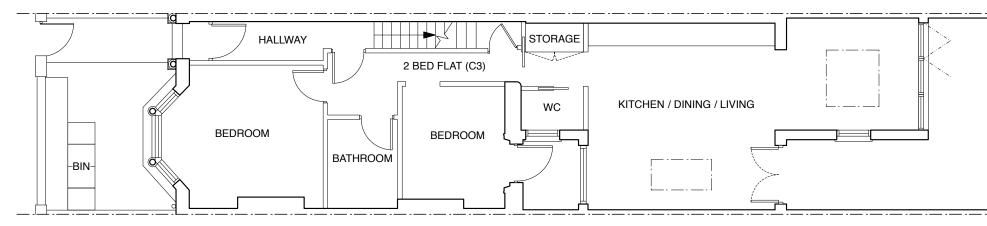

| ANSFIELD ROAD, NW3 2JB JOB NO. 433 |                                       |      |       |             |      |
|------------------------------------|---------------------------------------|------|-------|-------------|------|
| ЛE                                 | PROPOSED GROUND AND FIRST FLOOR PLANS |      |       |             |      |
| TUS                                | STAGE 3                               |      |       |             |      |
|                                    | SCALE                                 | SIZE | DRAWN | DRAWING NO. | REV. |
| 3                                  | 1:100                                 | A3   | SW    | 433_110     | С    |
|                                    |                                       |      |       |             |      |