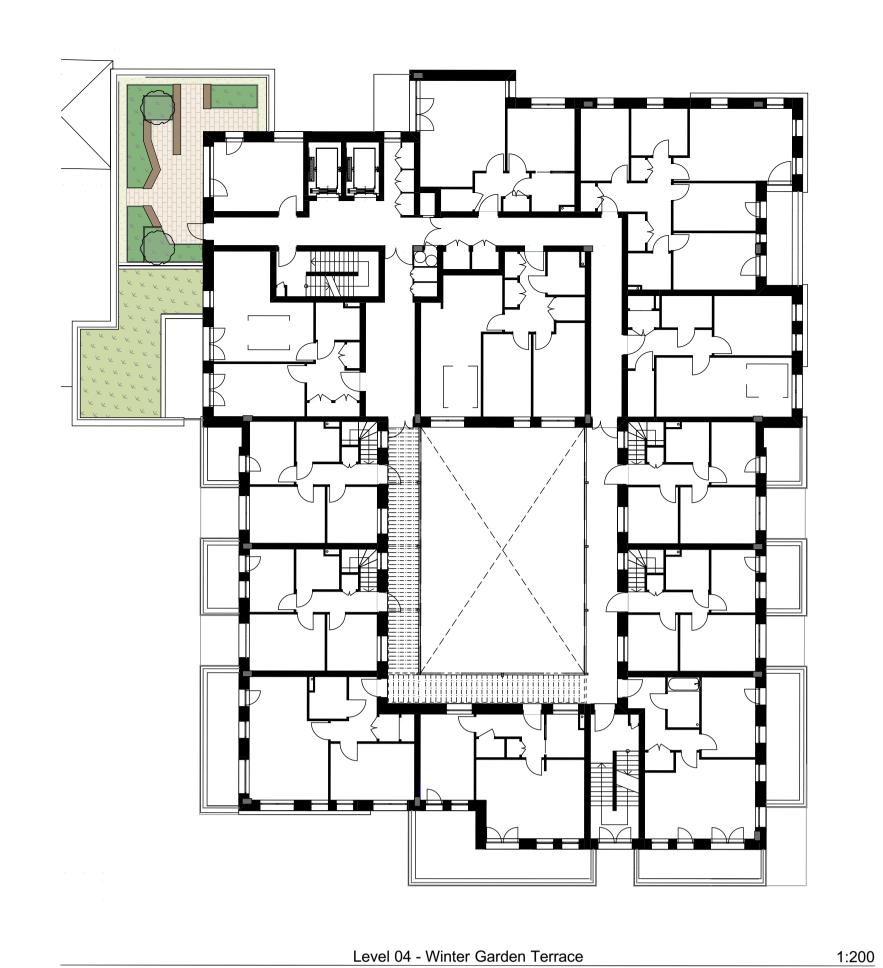

Level 03 - Courtyard Terrace

Level 05 - Communal Terrace

1:200

Landscape Terraces - Overall Plan

1:200

1:200

Landscape GA Key High Quality Slab Paving Biodiverse Green Roof Shrub & Perennial Planting High Quality Block Paving Shrub & Perennial Planting in raised concrete block planters Cobble Paving Type 1 Shrub & Perennial Planting in raised metal planters Cobble Paving Type 2 Existing Slab Paving to Cleveland St made good where necessary Hedge Planting Reused Sett Paving to Cleveland St to form new crossover Grass Raised Vegetable Bed Self-Binding Gravel Proposed Tree Composite Timber Deck Lightwells **Balconies** to Architect's specification Slab Paving Strips With gravel inbetween Timber Bench freestanding Timber Bench fixed to wall — Linear Ground Light Sculptural Play Element Boulder Timber Pergola Water Butt