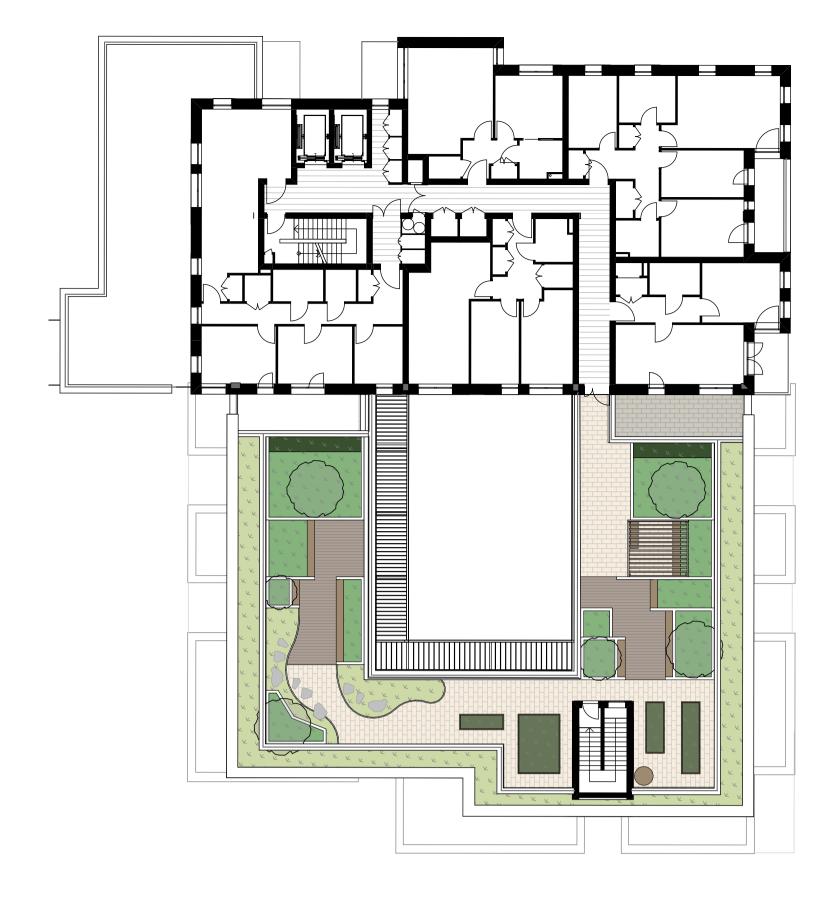

Level 03 - Courtyard Terrace

Level 05 - Communal Terrace

1:200

Landscape Terraces - Overall Plan

1:200

1:200

Landscape GA Key High Quality Slab Paving Biodiverse Green Roof Shrub & Perennial Planting High Quality Block Paving Shrub & Perennial Planting in raised concrete block planters Cobble Paving Type 1 Shrub & Perennial Planting in raised metal planters Cobble Paving Type 2 Existing Slab Paving to Cleveland St made good where necessary Hedge Planting Reused Sett Paving to Cleveland St to form new crossover Grass Raised Vegetable Bed Self-Binding Gravel Proposed Tree Composite Timber Deck Lightwells **Balconies** to Architect's specification Slab Paving Strips With gravel inbetween Timber Bench freestanding Timber Bench fixed to wall — Linear Ground Light Sculptural Play Element Boulder Timber Pergola Water Butt

Visitor Cycle Parking 2no. spaces per stand

MIDDLESEX HOSPITAL ANNEX

Client

UNIVERSITY COLLEGE
LONDON HOSPITALS CHARITY
(UCLHC)

Title

LANDSCAPE GA TERRACES
PLAN

Drawing No. Revis

15/12/16 LF GB