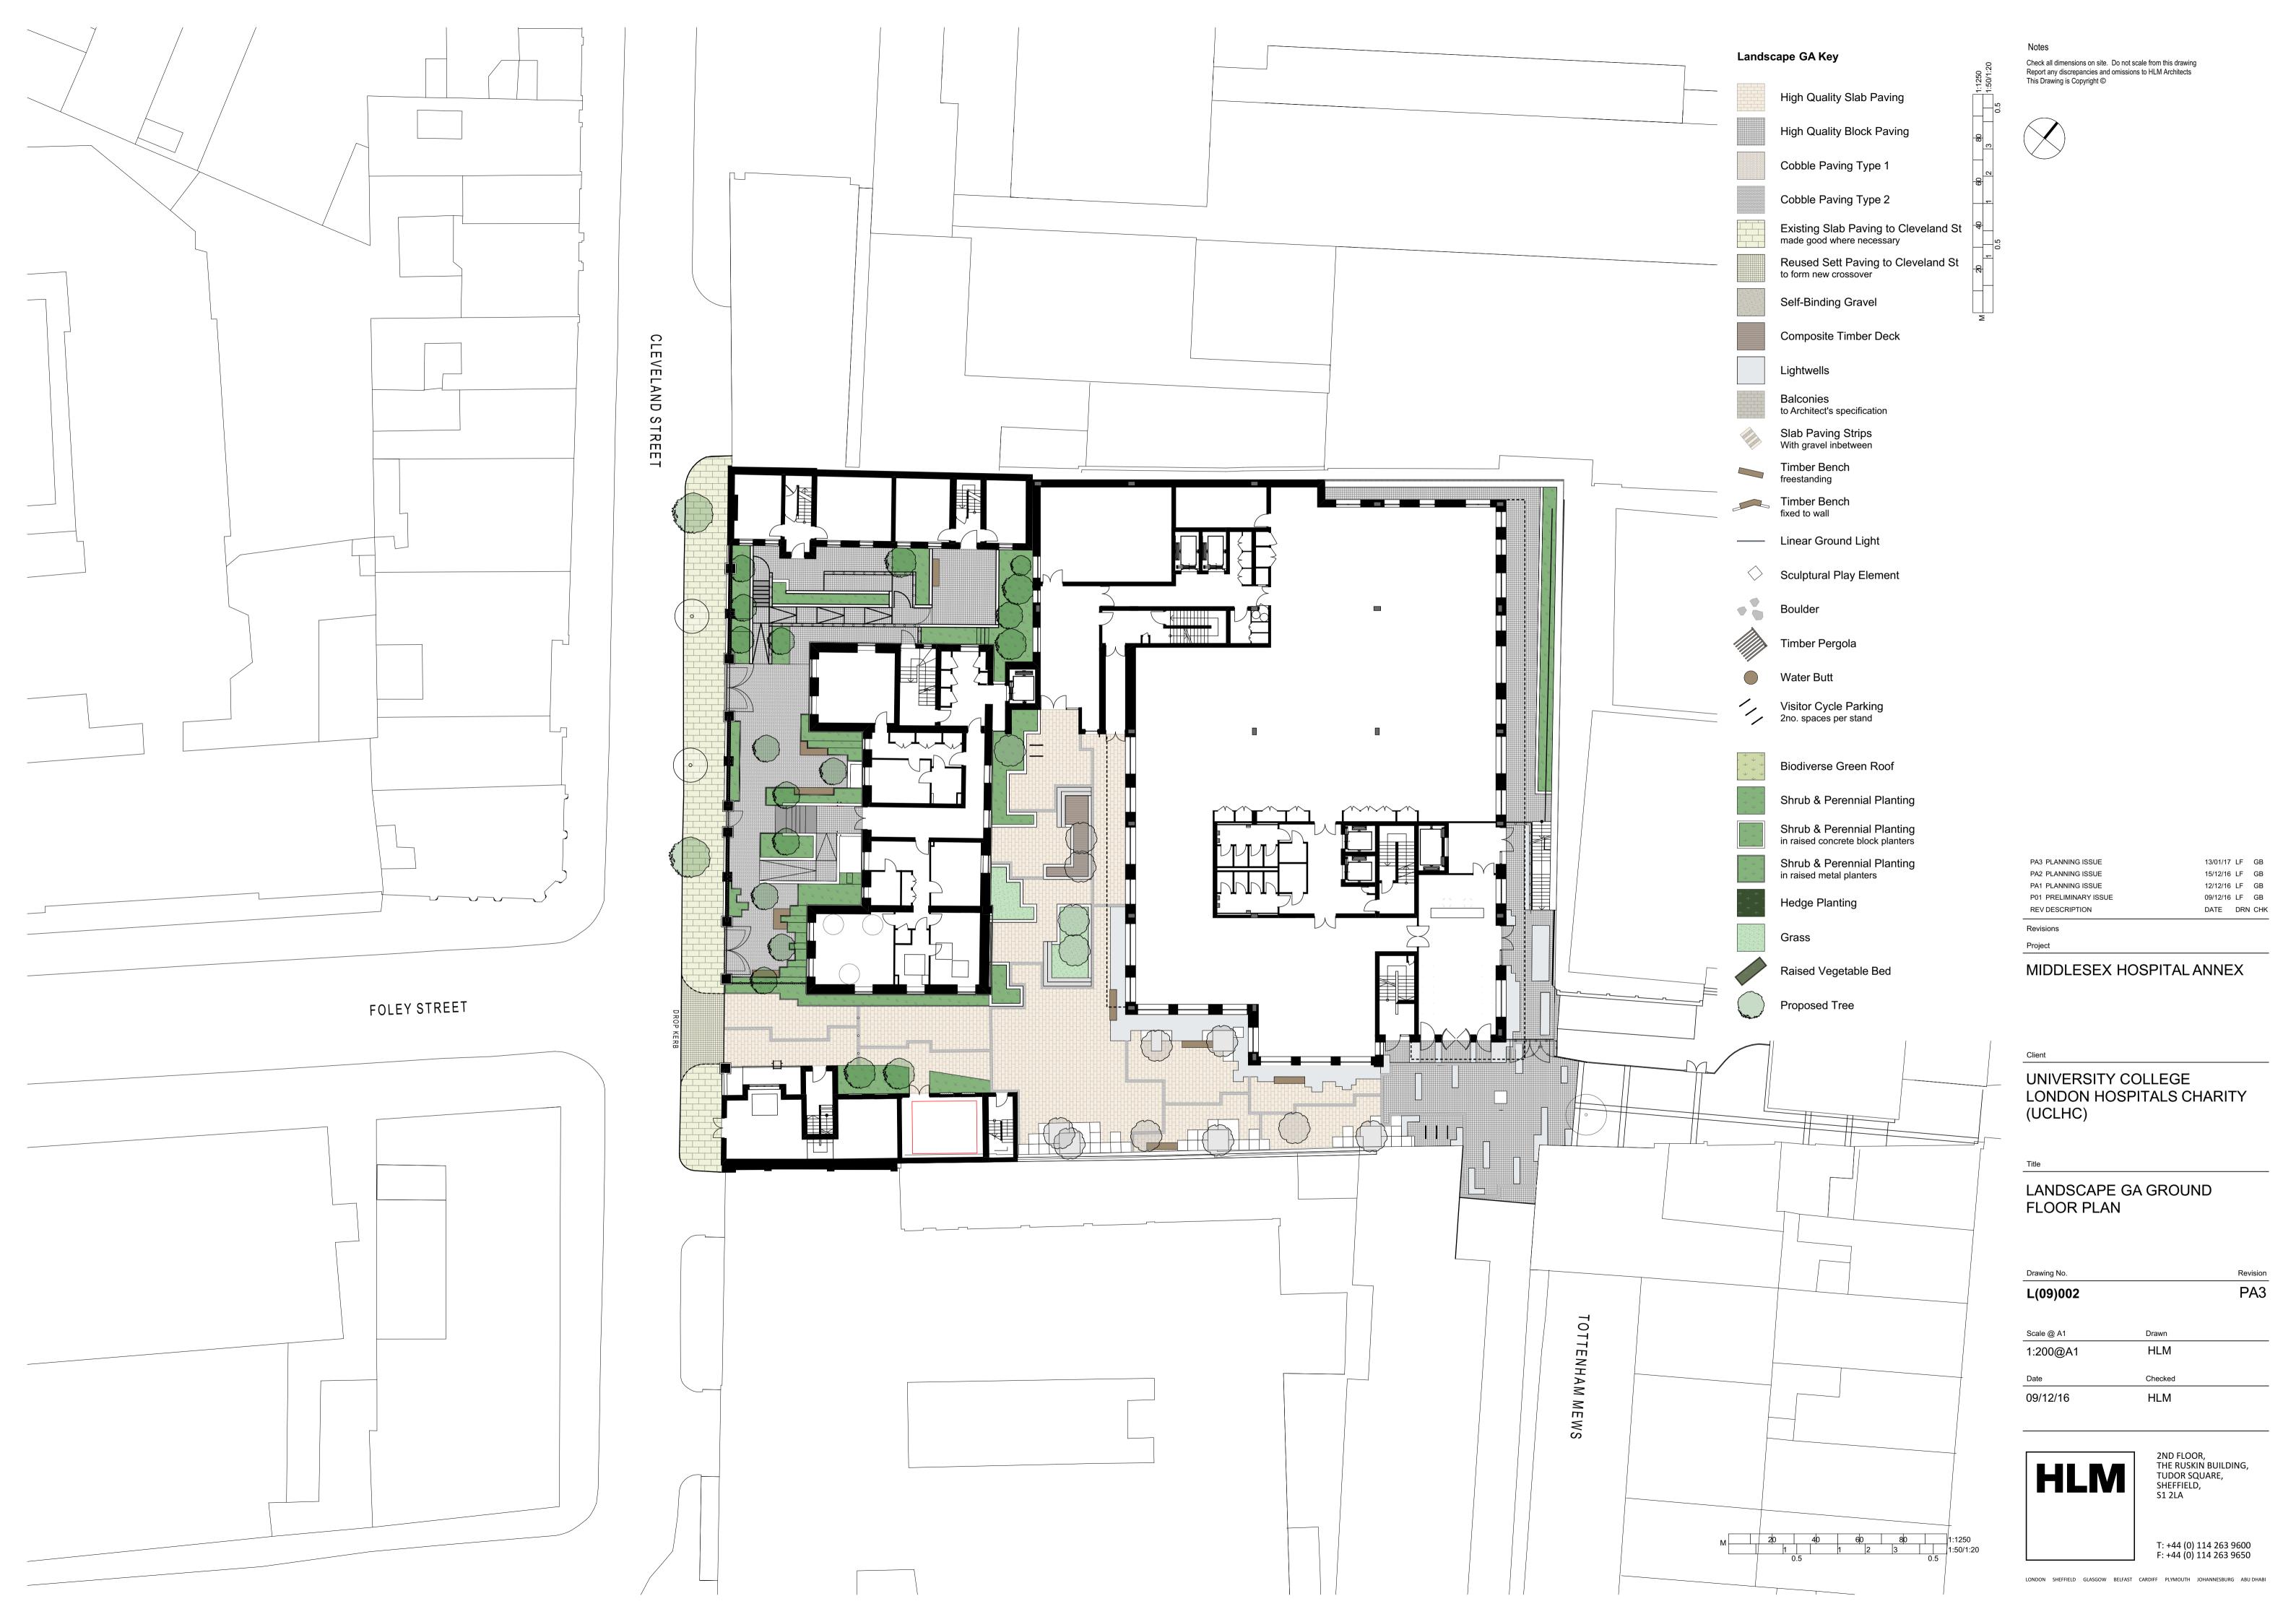

Level 03 - Courtyard Terrace

Level 05 - Communal Terrace

1:200

Landscape Terraces - Overall Plan

1:200

1:200

Landscape GA Key High Quality Slab Paving Biodiverse Green Roof Shrub & Perennial Planting High Quality Block Paving Shrub & Perennial Planting in raised concrete block planters Cobble Paving Type 1 Shrub & Perennial Planting in raised metal planters Cobble Paving Type 2 Existing Slab Paving to Cleveland St made good where necessary Hedge Planting Reused Sett Paving to Cleveland St to form new crossover Grass Raised Vegetable Bed Self-Binding Gravel Proposed Tree Composite Timber Deck Lightwells **Balconies** to Architect's specification Slab Paving Strips With gravel inbetween Timber Bench freestanding Timber Bench fixed to wall — Linear Ground Light Sculptural Play Element Boulder Timber Pergola Water Butt

Visitor Cycle Parking 2no. spaces per stand

MIDDLESEX HOSPITAL ANNEX

Client

UNIVERSITY COLLEGE
LONDON HOSPITALS CHARITY
(UCLHC)

Title

LANDSCAPE GA TERRACES
PLAN

Drawing No. Revis

15/12/16 LF GB