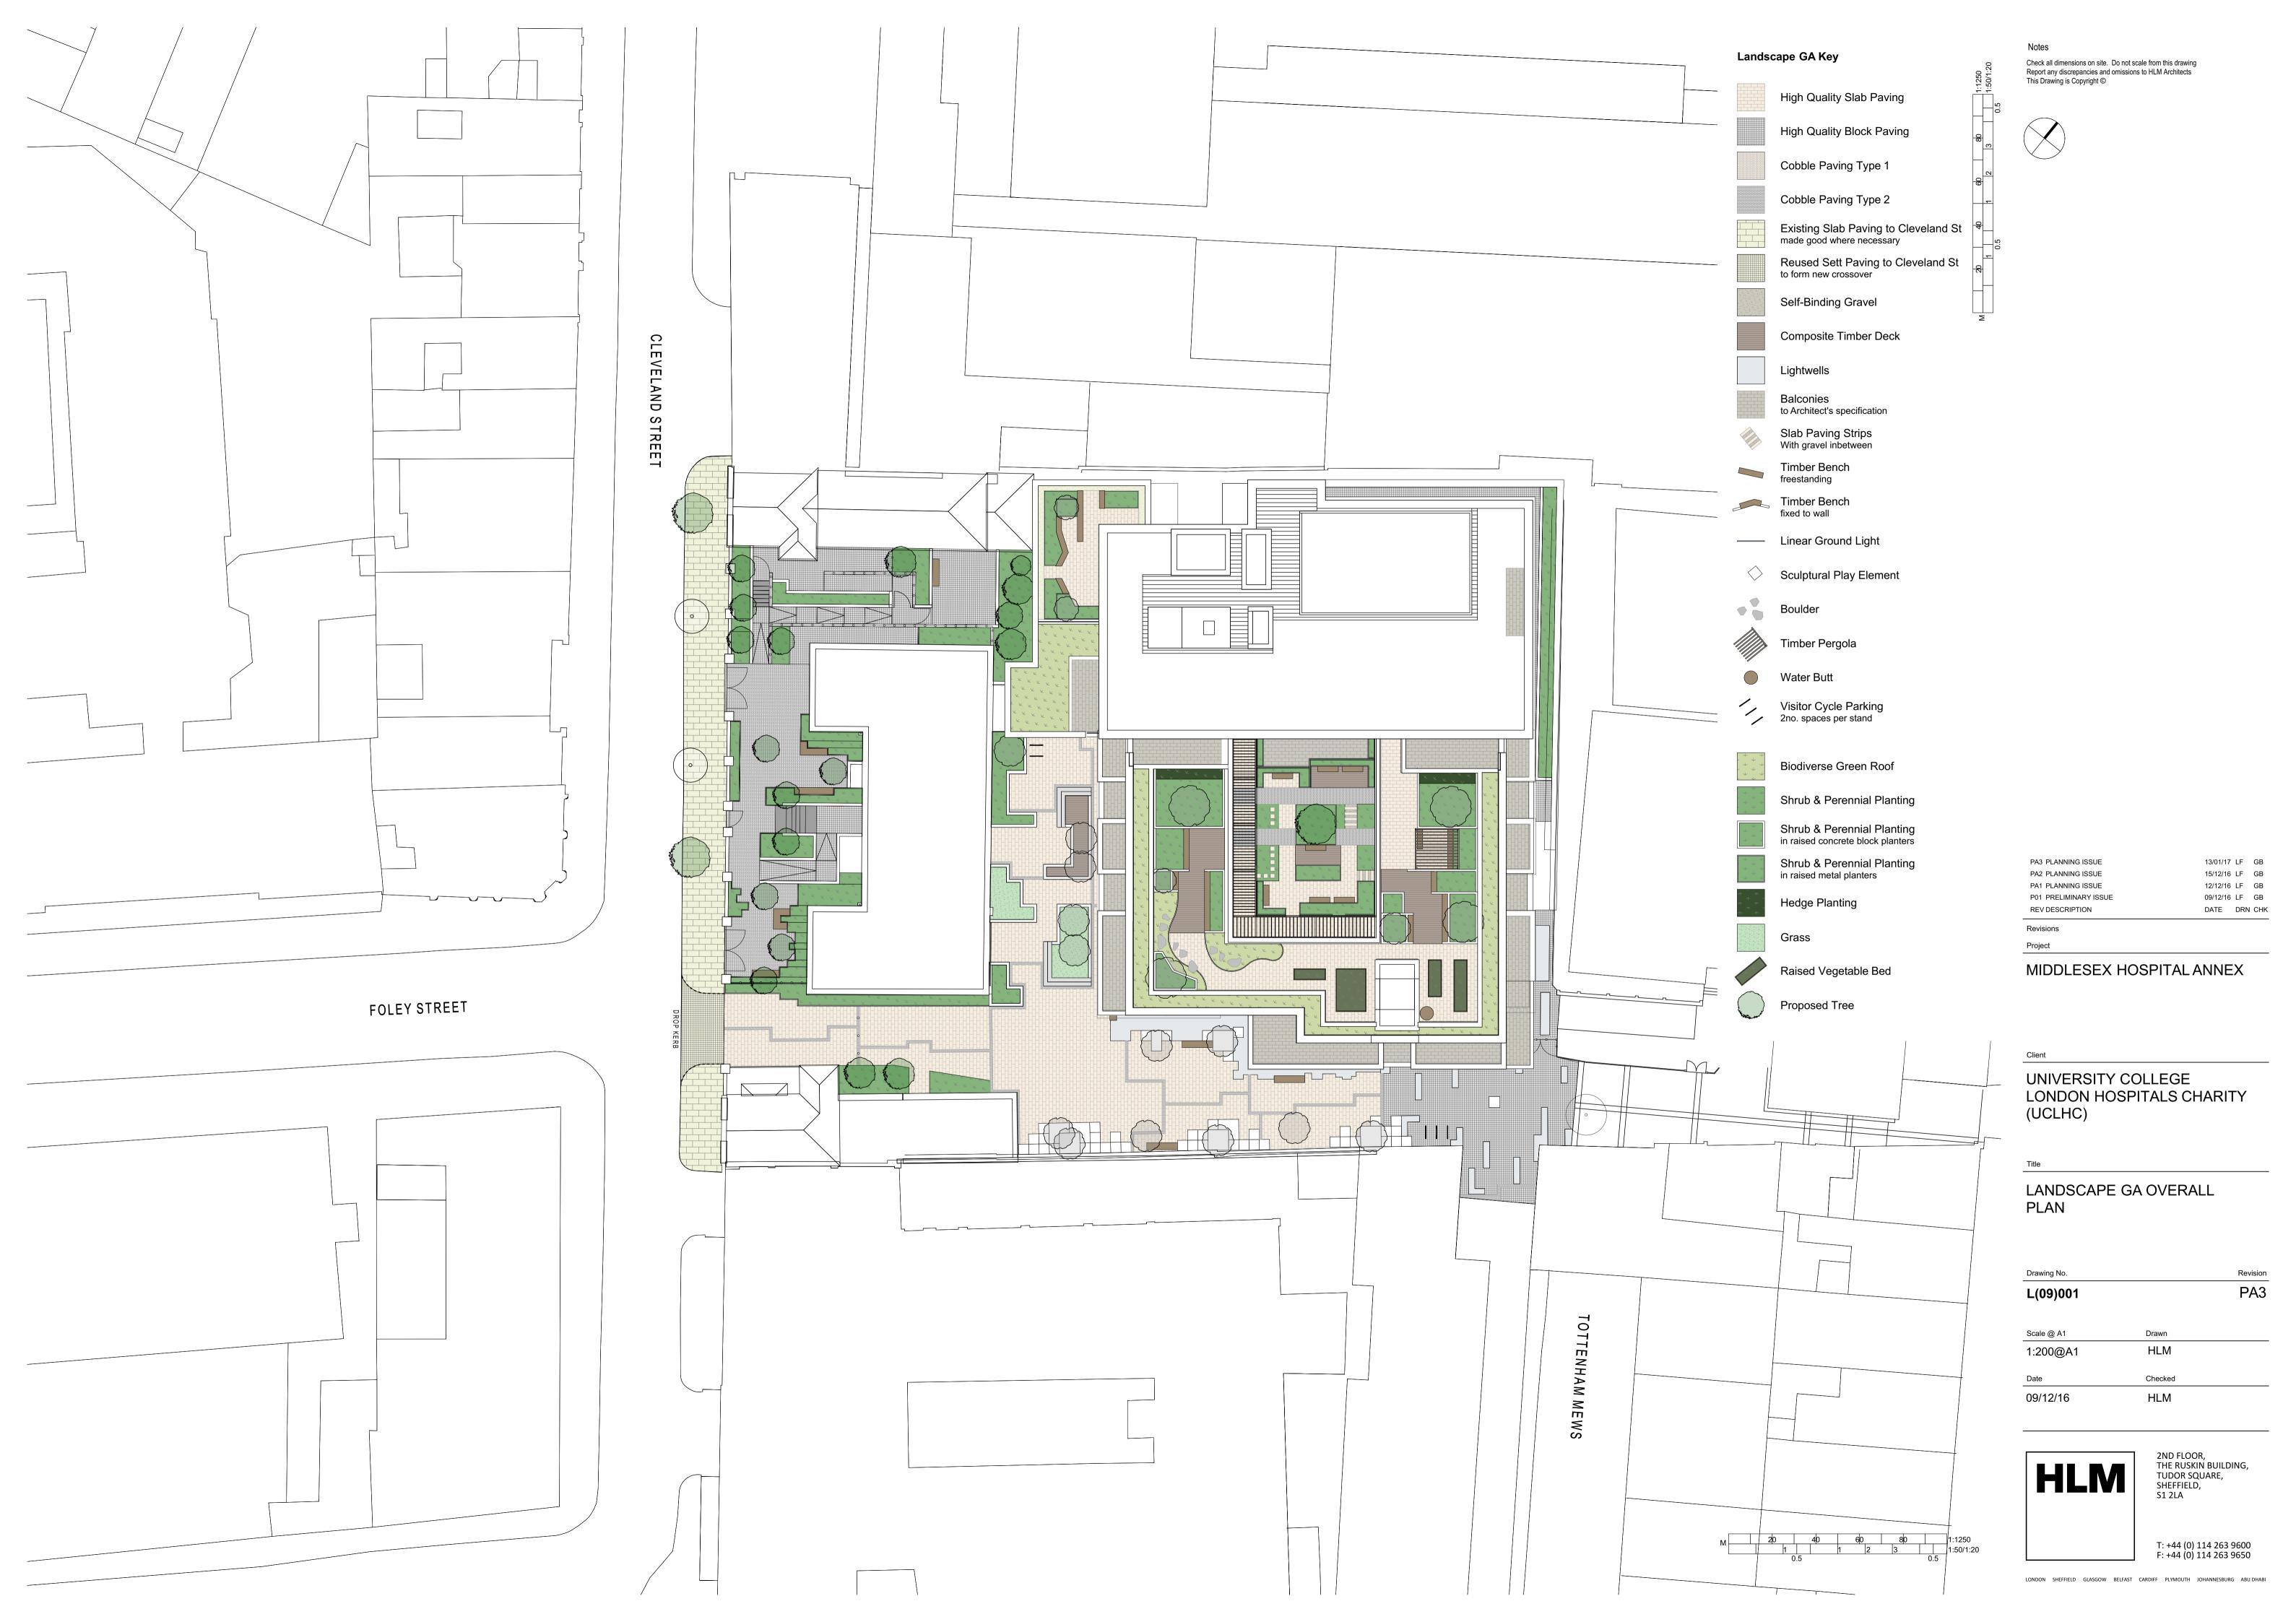

Level 03 - Courtyard Terrace

Level 05 - Communal Terrace

1:200

Landscape Terraces - Overall Plan

1:200

1:200

Landscape GA Key High Quality Slab Paving Biodiverse Green Roof Shrub & Perennial Planting High Quality Block Paving Shrub & Perennial Planting in raised concrete block planters Cobble Paving Type 1 Shrub & Perennial Planting in raised metal planters Cobble Paving Type 2 Existing Slab Paving to Cleveland St made good where necessary Hedge Planting Reused Sett Paving to Cleveland St to form new crossover Grass Raised Vegetable Bed Self-Binding Gravel Proposed Tree Composite Timber Deck Lightwells **Balconies** to Architect's specification Slab Paving Strips With gravel inbetween Timber Bench freestanding Timber Bench fixed to wall — Linear Ground Light Sculptural Play Element Boulder Timber Pergola Water Butt

Visitor Cycle Parking 2no. spaces per stand

MIDDLESEX HOSPITAL ANNEX

Client

UNIVERSITY COLLEGE
LONDON HOSPITALS CHARITY
(UCLHC)

Title

LANDSCAPE GA TERRACES
PLAN

Drawing No. Revis

15/12/16 LF GB