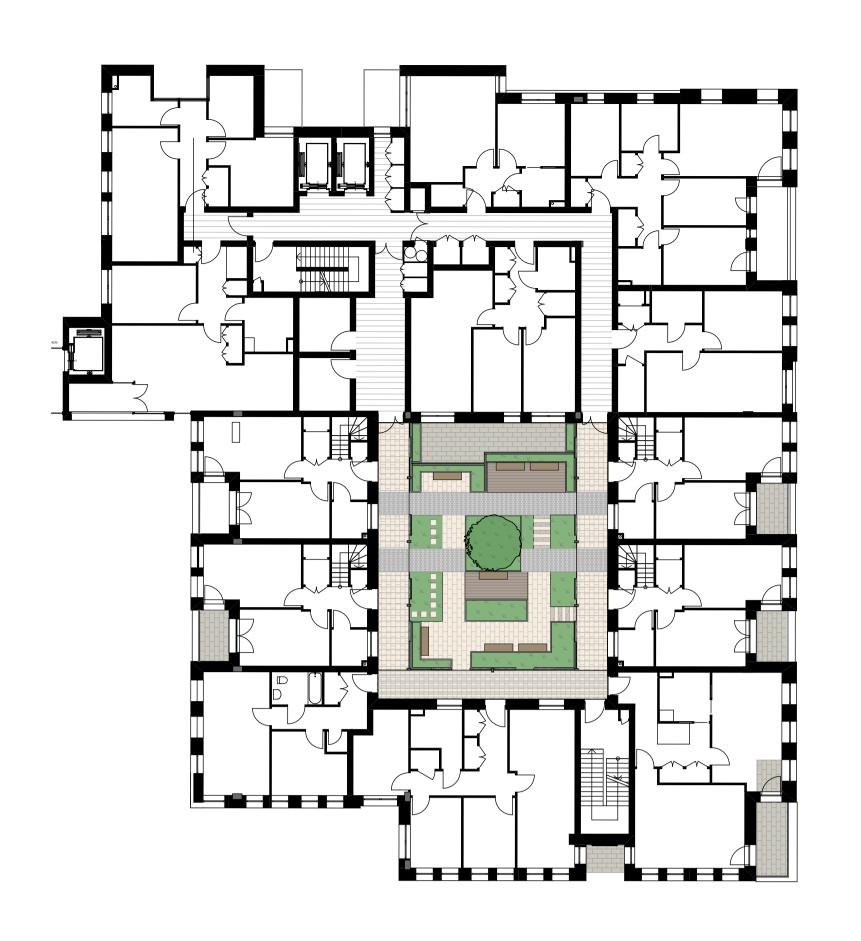

Level 03 - Courtyard Terrace

Level 05 - Communal Terrace

1:200

Landscape Terraces - Overall Plan

1:200

1:200

Landscape GA Key High Quality Slab Paving Biodiverse Green Roof Shrub & Perennial Planting High Quality Block Paving Shrub & Perennial Planting in raised concrete block planters Cobble Paving Type 1 Shrub & Perennial Planting in raised metal planters Cobble Paving Type 2 Existing Slab Paving to Cleveland St made good where necessary Hedge Planting Reused Sett Paving to Cleveland St to form new crossover Grass Raised Vegetable Bed Self-Binding Gravel Proposed Tree Composite Timber Deck Lightwells **Balconies** to Architect's specification Slab Paving Strips With gravel inbetween Timber Bench freestanding Timber Bench fixed to wall — Linear Ground Light Sculptural Play Element Boulder Timber Pergola Water Butt