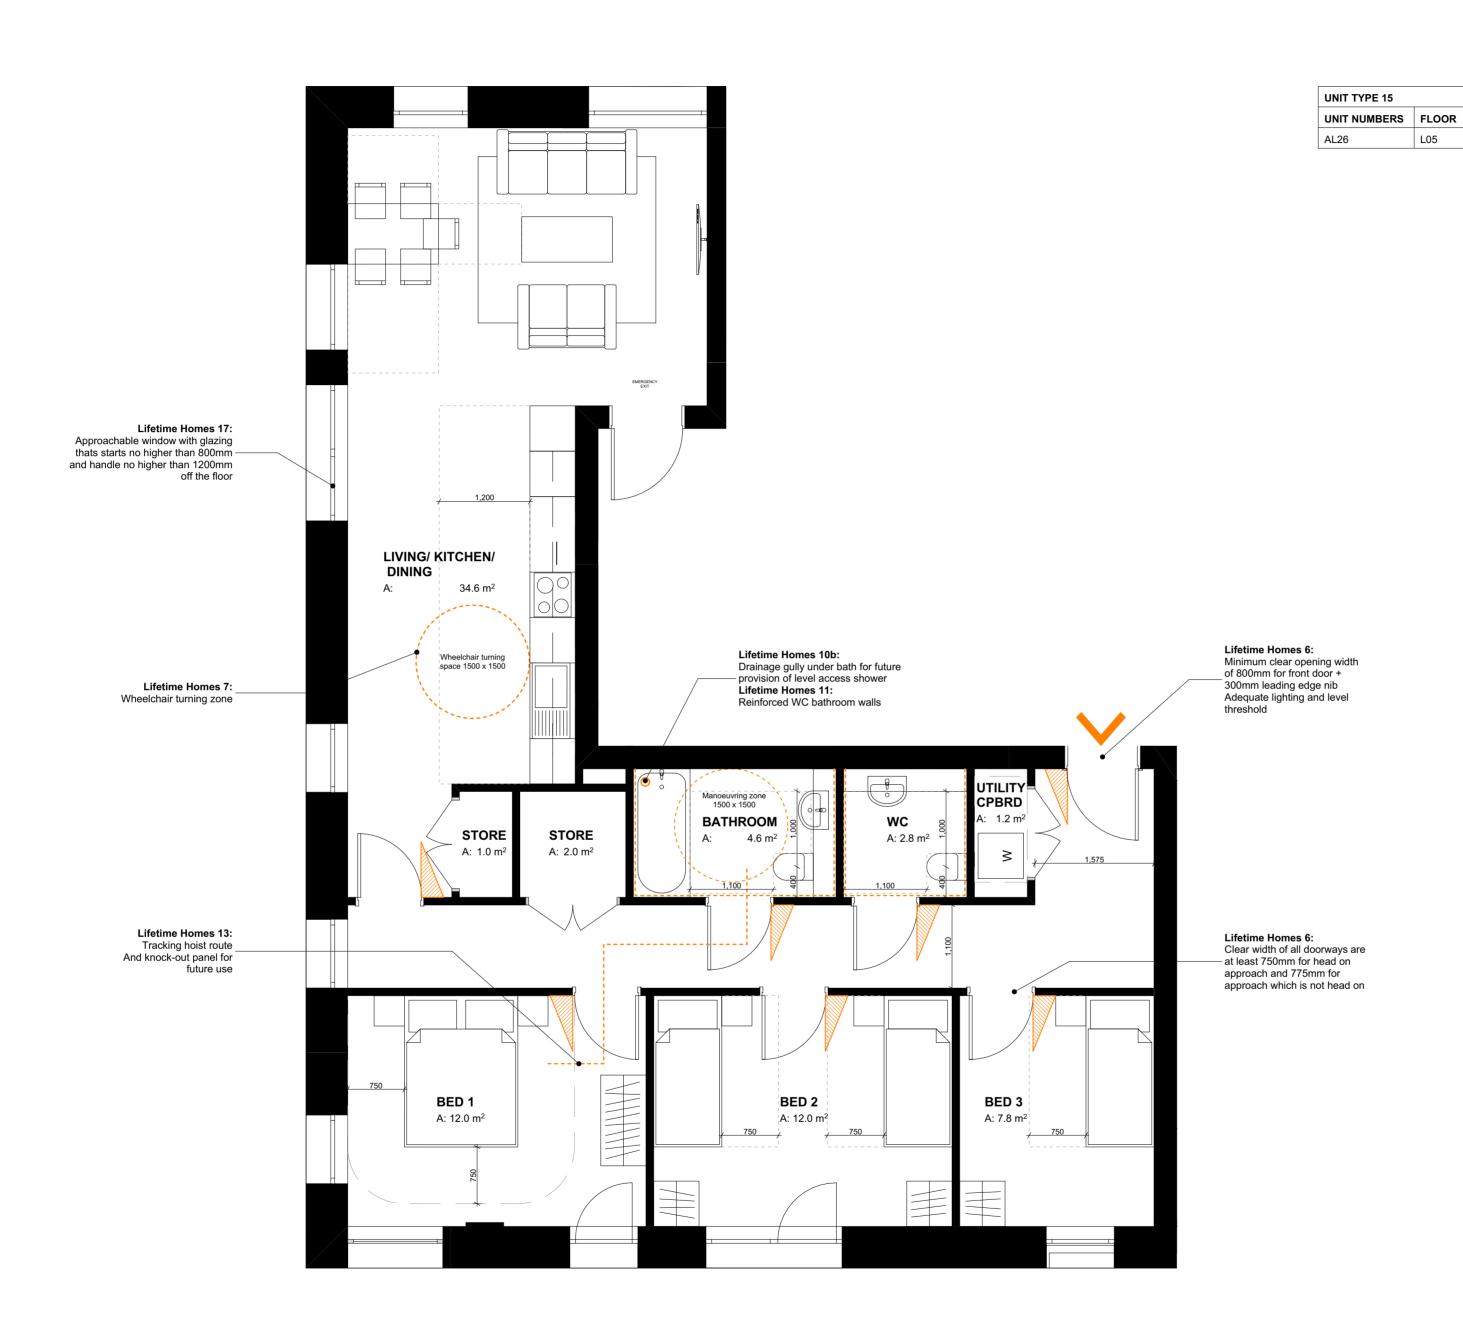

Key plan

0 0.5 1 1.5 2 2.5 Metres

| FOR PLANNING              | 20.01.17 | GC |
|---------------------------|----------|----|
| No. Revisions Description | Date     | Ву |
| Structural Consultant     |          |    |
| AECOM                     |          |    |
| Services Consultant       |          |    |
| Arup                      |          |    |
| Cost Consultant           |          |    |
| Equals Consulting         |          |    |
| Planning Consultant       |          |    |
| TEMPLE                    |          |    |
| Project Title             |          |    |
| Middlesex Hospital Anne   | ex       |    |
| Client                    |          |    |
| University College Londo  | on       |    |
| Hospitals Charity (UCLH   | IC)      |    |
| Drawing Title             |          |    |
| Lifetime Homes Unit Typ   | ne 15    |    |

**Drawing Number** 

LFT\_15

Revision

LLEWELYN DAVIES

Project Number

LD15 078.00

Scale @ A2

20/01/2017

Architects

1:50 Date

3rd floor I 3-5 Rathbone Place I London I W1T 1HJ T +44(0)20 7907 7900 I E london@ldavies.com www.ldavies.com

Notes

- All dimensions to be checked on siteDo not scale off this drawing
- All dimensions are shown in mm unless otherwise stated
- Refer to drawing issue sheet for purpose of issue
- If in doubt ask - © Llewelyn Davies