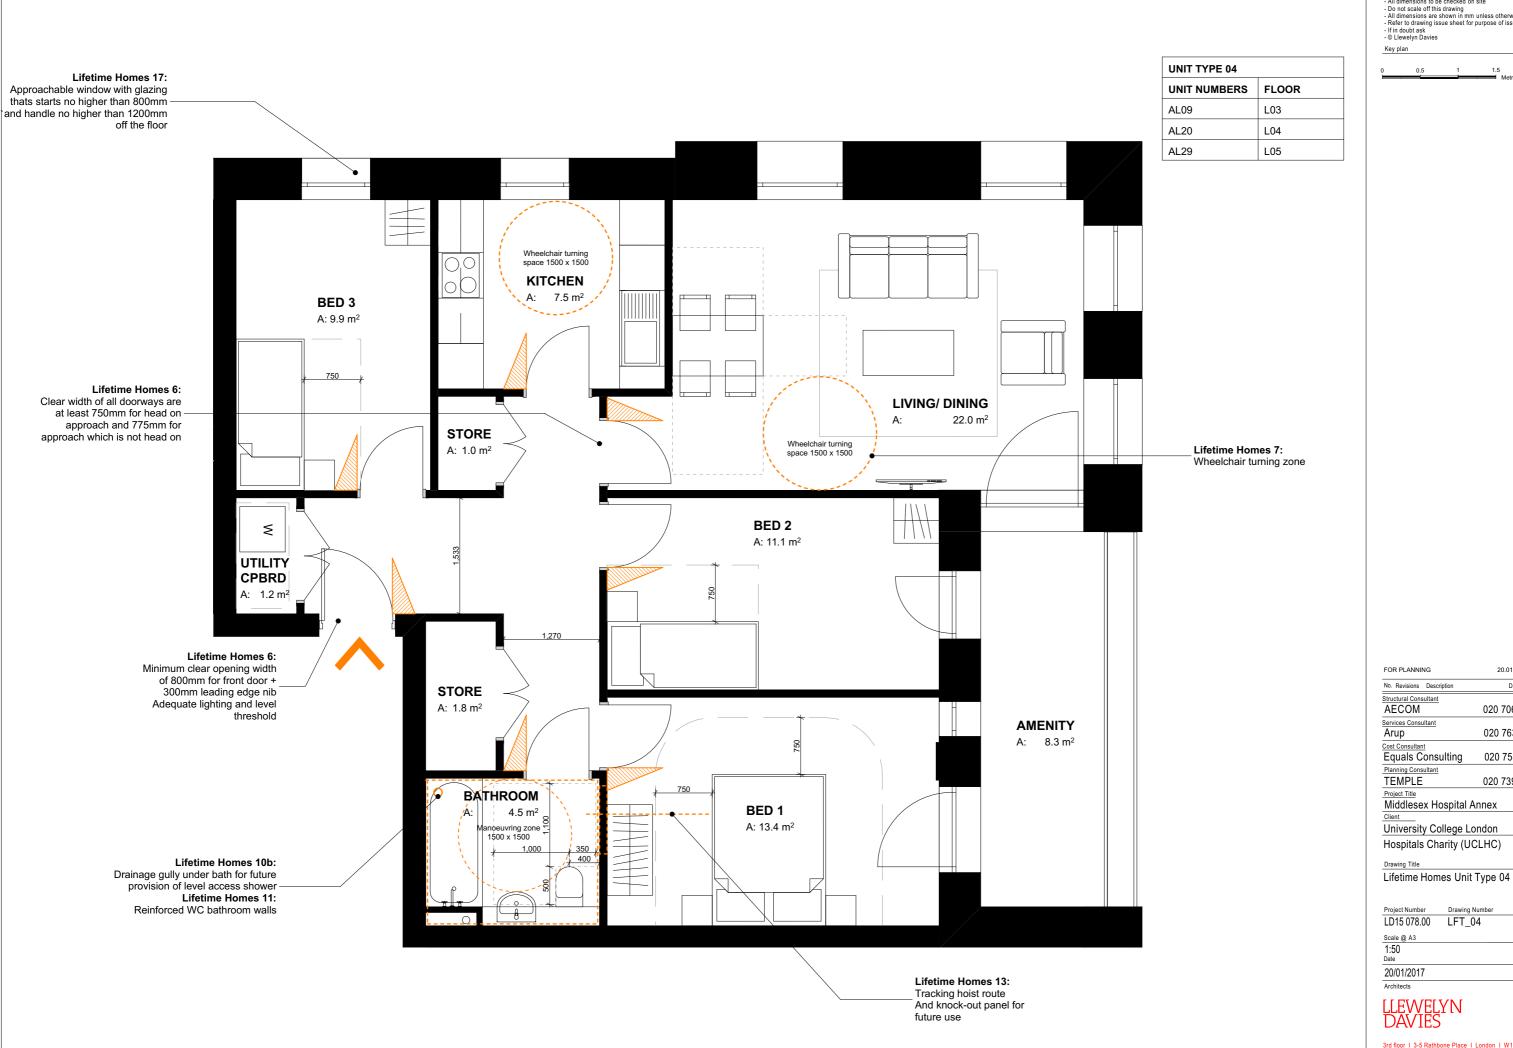

20.01.17 GC

Drawing Title

LD15 078.00 LFT\_04 Scale @ A3 1:50 Date

20/01/2017

| UNIT TYPE 05 |       |
|--------------|-------|
| UNIT NUMBERS | FLOOR |
| AL10         | L03   |
| AL21         | L04   |
| AL30         | L05   |