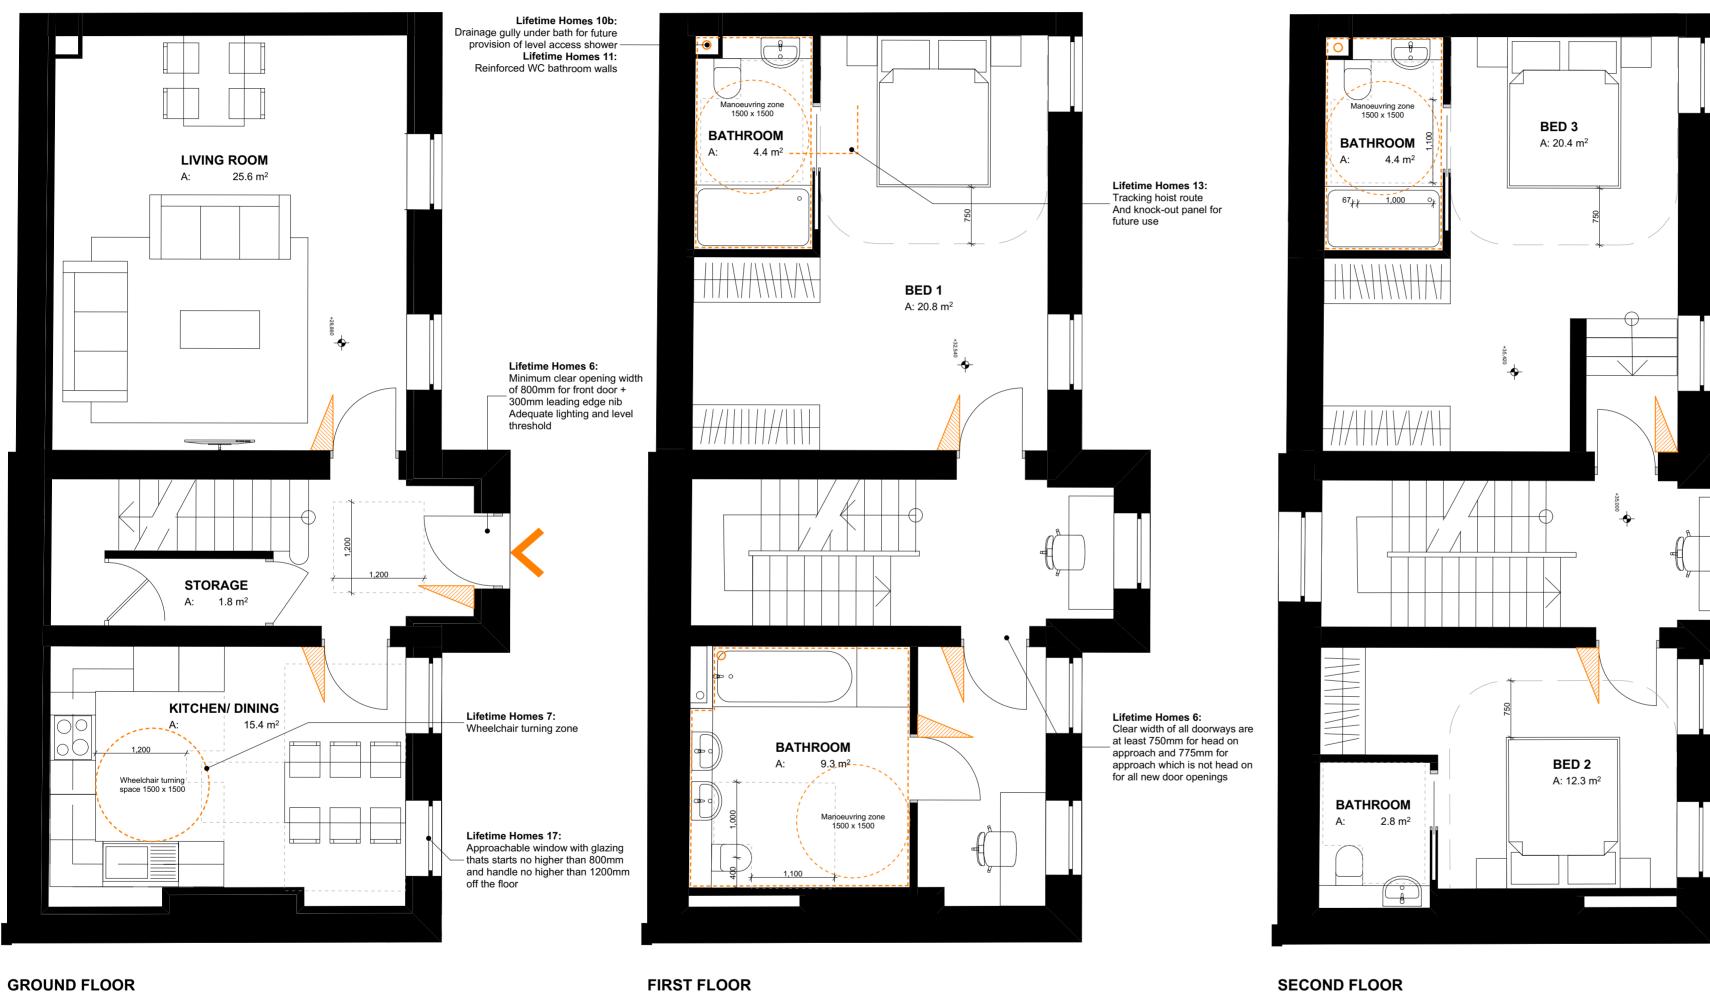

20.01.17 GC

3rd floor | 3-5 Rathbone Place | London | W1T 1HJ T +44(0)20 7907 7900 | E london@ldavies.com www.ldavies.com

| UNIT TYPE 25 |       |  |
|--------------|-------|--|
|              |       |  |
| UNIT NUMBERS | FLOOR |  |