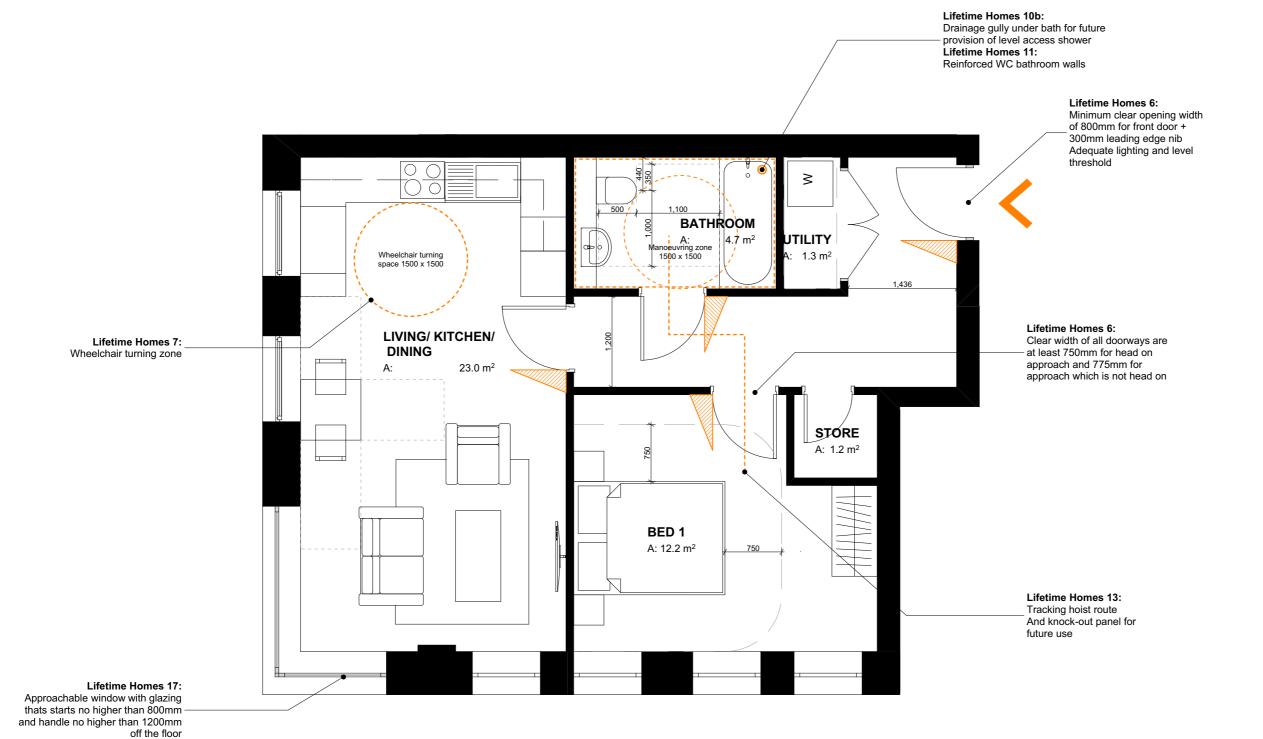

University College London

Hospitals Charity (UCLHC)

Drawing Title

| Project Number | Drawing Number | Revision |
|----------------|----------------|----------|
| LD15 078.00    | LFT_11         |          |
| Scale @ A3     |                |          |
| 1:50           |                |          |
| Date           |                |          |
| 20/01/2017     |                |          |

Lifetime Homes 6: Lifetime Homes 6: Minimum clear opening width
of 800mm for front door +
300mm leading edge nib
Adequate lighting and level Lifetime Homes 13: Clear width of all doorways are Tracking hoist route at least 750mm for head on And knock-out panel for approach and 775mm for future use approach which is not head on threshold Lifetime Homes 10b: Drainage gully under bath for future

provision of level access shower **BATHROOM** Lifetime Homes 11: : 4.7 m<sup>2</sup> Manoeuvring zone 1500 x 1500 Reinforced WC bathroom walls BED 1 UTILITY A: 1.5 m<sup>2</sup> CPBRD A: 0.7 m<sup>2</sup> BED 1 A: 12.9 m<sup>2</sup> 750 Wheelchair turning space / kitchen activity zone 1500 x 1500 Lifetime Homes 7: Wheelchair turning zone LIVING/ KITCHEN/ DINING 23.0 m<sup>2</sup> **AMENITY** Lifetime Homes 17: Approachable window with glazing
thats starts no higher than 800mm
and handle no higher than 1200mm A: 20.9 m<sup>2</sup> off the floor