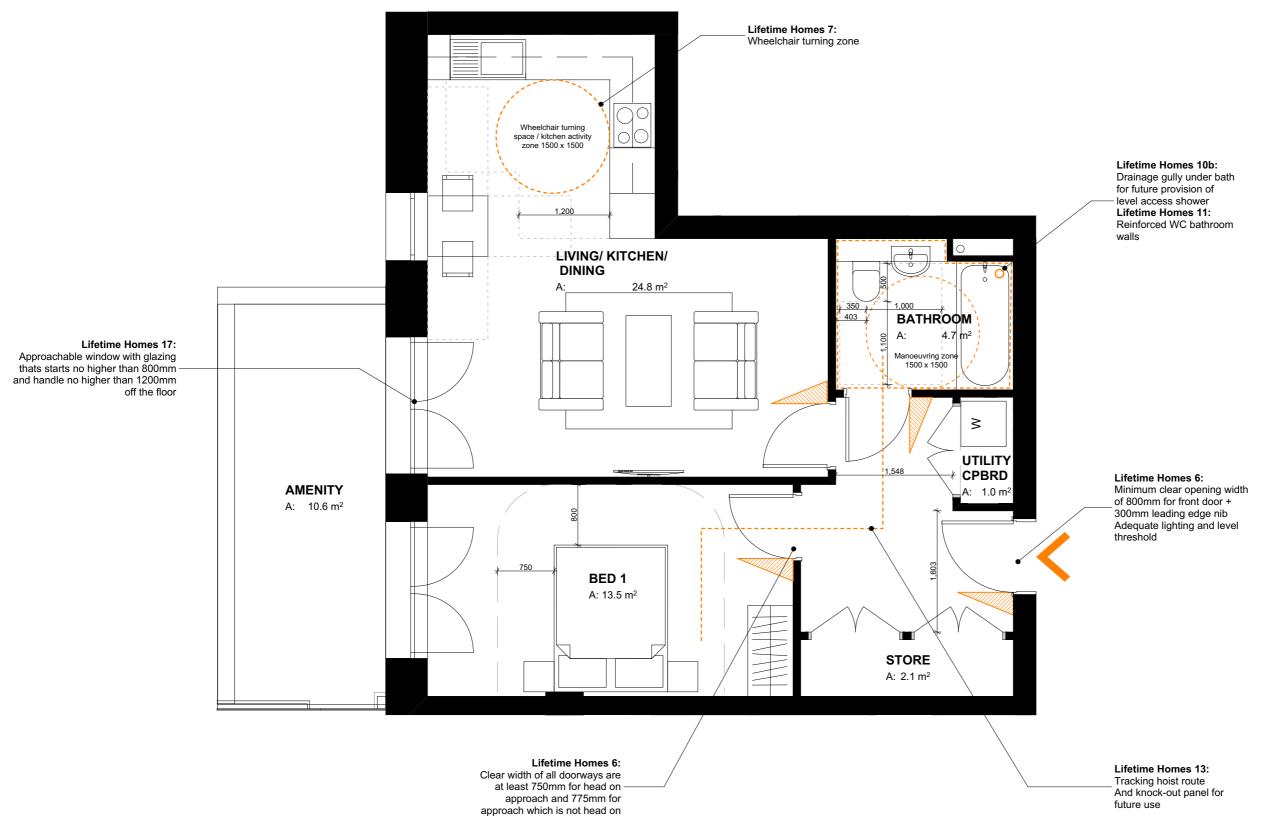

University College London

Hospitals Charity (UCLHC)

Drawing Title

| Project Number | Drawing Number | Revision |
|----------------|----------------|----------|
| LD15 078.00    | LFT_11         |          |
| Scale @ A3     |                |          |
| 1:50           |                |          |
| Date           |                |          |
| 20/01/2017     |                |          |

Lifetime Homes 6: Lifetime Homes 6: Minimum clear opening width
of 800mm for front door +
300mm leading edge nib
Adequate lighting and level Lifetime Homes 13: Clear width of all doorways are Tracking hoist route at least 750mm for head on And knock-out panel for approach and 775mm for future use approach which is not head on threshold Lifetime Homes 10b: Drainage gully under bath for future

provision of level access shower **BATHROOM** Lifetime Homes 11: : 4.7 m<sup>2</sup> Manoeuvring zone 1500 x 1500 Reinforced WC bathroom walls BED 1 UTILITY A: 1.5 m<sup>2</sup> CPBRD A: 0.7 m<sup>2</sup> BED 1 A: 12.9 m<sup>2</sup> 750 Wheelchair turning space / kitchen activity zone 1500 x 1500 Lifetime Homes 7: Wheelchair turning zone LIVING/ KITCHEN/ DINING 23.0 m<sup>2</sup> **AMENITY** Lifetime Homes 17: Approachable window with glazing
thats starts no higher than 800mm
and handle no higher than 1200mm A: 20.9 m<sup>2</sup> off the floor