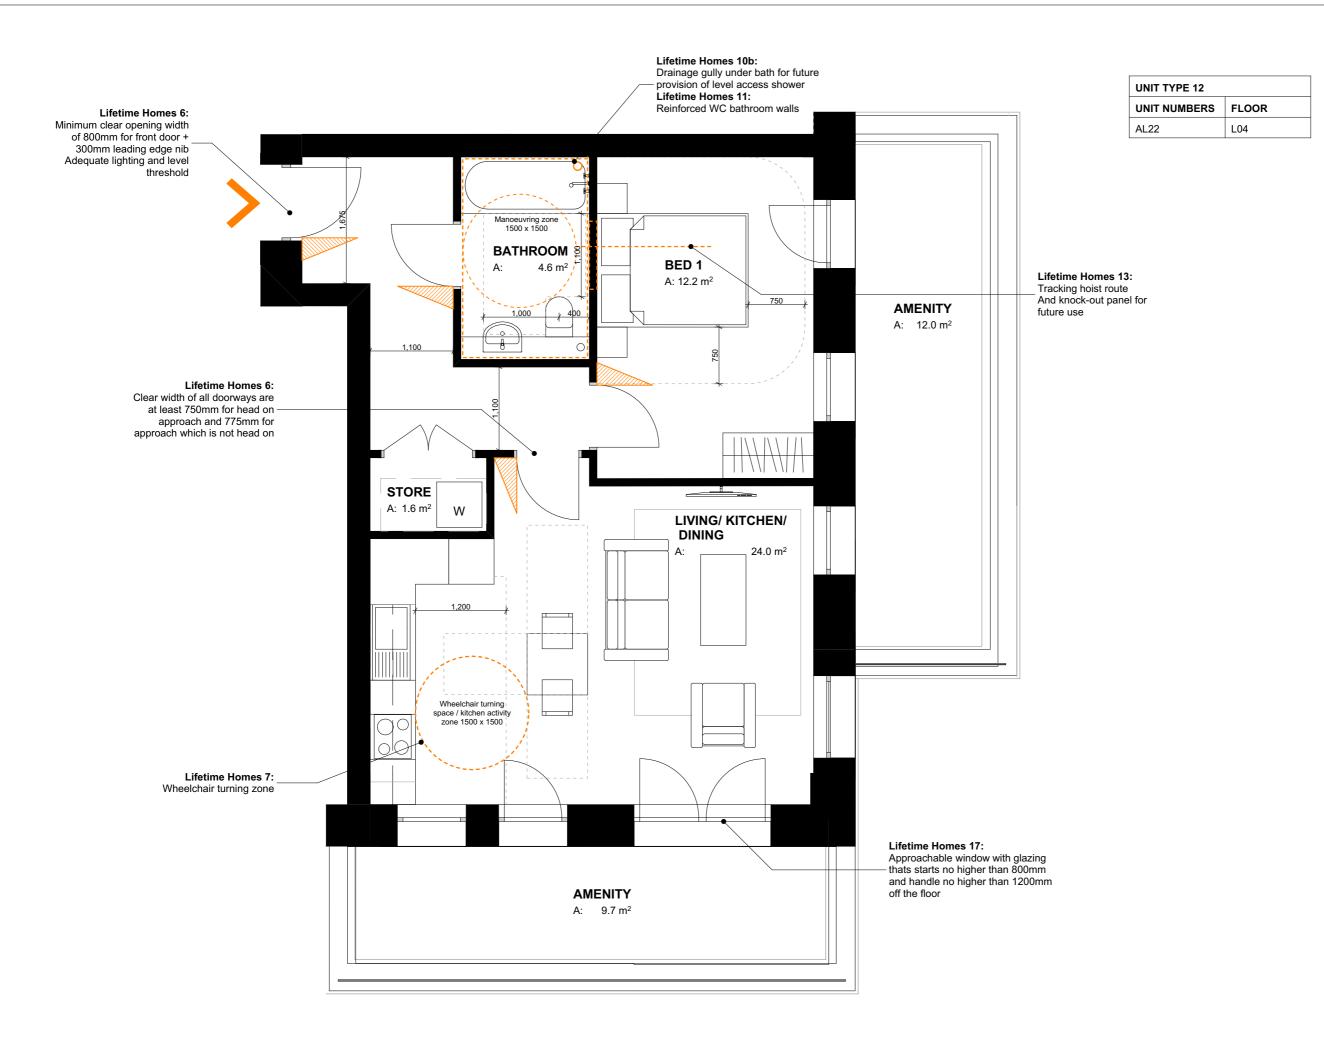

20.01.17 GC FOR PLANNING No. Revisions Description Date By Structural Consultant AECOM 020 7061 7000 Services Consultant Arup 020 7636 1531 Cost Consultant
Equals Consulting 020 7580 3360 Planning Consultant
TEMPLE 020 7394 3700 Project Title
Middlesex Hospital Annex

Hospitals Charity (UCLHC) Drawing Title Lifetime Homes Unit Type 12

University College London

LD15 078.00 LFT\_12 Scale @ A3

1:50 Date

20/01/2017

| UNIT TYPE 13 |       |
|--------------|-------|
| UNIT NUMBERS | FLOOR |
| AL23         | L04   |

Lifetime Homes 6: Lifetime Homes 6: Minimum clear opening width
of 800mm for front door +
300mm leading edge nib
Adequate lighting and level Lifetime Homes 13: Clear width of all doorways are Tracking hoist route at least 750mm for head on And knock-out panel for approach and 775mm for future use approach which is not head on threshold Lifetime Homes 10b: Drainage gully under bath for future

provision of level access shower **BATHROOM** Lifetime Homes 11: : 4.7 m<sup>2</sup> Manoeuvring zone 1500 x 1500 Reinforced WC bathroom walls BED 1 UTILITY A: 1.5 m<sup>2</sup> CPBRD A: 0.7 m<sup>2</sup> BED 1 A: 12.9 m<sup>2</sup> 750 Wheelchair turning space / kitchen activity zone 1500 x 1500 Lifetime Homes 7: Wheelchair turning zone LIVING/ KITCHEN/ DINING 23.0 m<sup>2</sup> **AMENITY** Lifetime Homes 17: Approachable window with glazing
thats starts no higher than 800mm
and handle no higher than 1200mm A: 20.9 m<sup>2</sup> off the floor