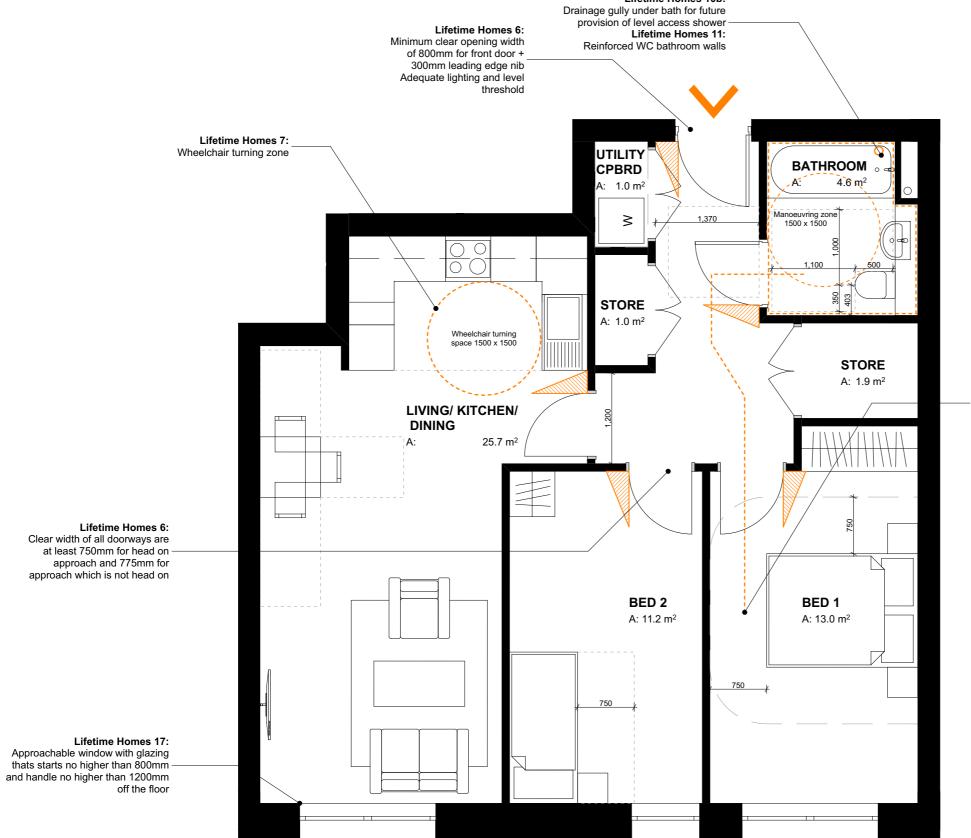

## Lifetime Homes 17:

Approachable window with glazing
thats starts no higher than 800mm
and handle no higher than 1200mm
off the floor

- All dimensions to be checked on site
- Do not scale off this drawing
- All dimensions are shown in mm unless otherwise stated
- Refer to drawing issue sheet for purpose of issue
- If in doubt as
- © Llewelyn Davies

Key plan

Drawing Title

Lifetime Homes Unit Type 05

Hospitals Charity (UCLHC)

rchitects

LEWELYN DAVIES

3rd floor | 3-5 Rathbone Place | London | W1T 1H. T +44(0)20 7907 7900 | E london@ldavies.com

Lifetime Homes 10b: