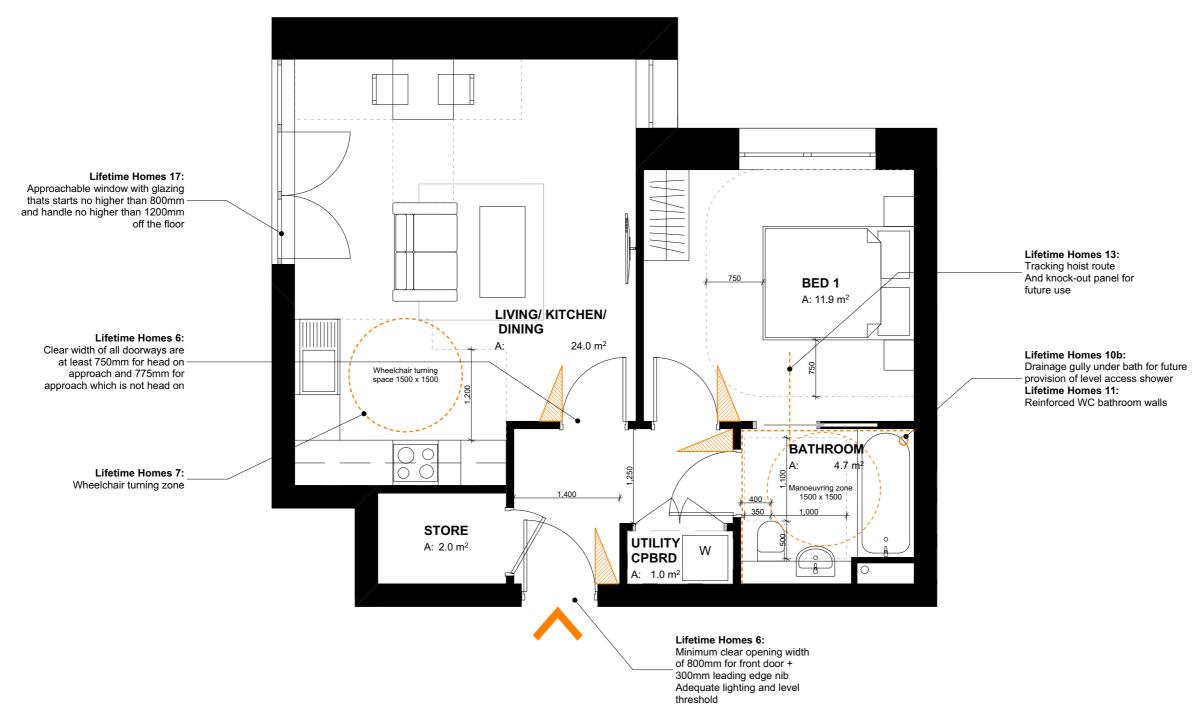

LLEWELYN DAVIES

3rd floor | 3-5 Rathbone Place | London | W1T 1F T +44(0)20 7907 7900 | E london@ldavies.com

| UNIT TYPE 03 |       |
|--------------|-------|
| UNIT NUMBERS | FLOOR |
| AL07         | L03   |
| AL18         | L04   |
| AL27         | L05   |
| Al03         | L06   |
| AI04         | L07   |

20.01.17 GC FOR PLANNING Date By No. Revisions Description Structural Consultant AECOM 020 7061 7000 Services Consultant Arup 020 7636 1531 Cost Consultant Equals Consulting 020 7580 3360 Planning Consultant
TEMPLE 020 7394 3700 Project Title
Middlesex Hospital Annex

- All dimensions to be checked on site
- Do not scale off this drawing
- All dimensions are shown in mm unless otherwise stated
- Refer to drawing issue sheet for purpose of issue
- If in doubt as
- © Llewelyn Davies

Key plan

University College London

Hospitals Charity (UCLHC)

Drawing Title

Lifetime Homes Unit Type 03

Project Number Drawing Number LD15 078.00 LFT\_03 Scale @ A3 1:50 Date 20/01/2017

No. Revisions Description Date By Structural Consultant AECOM 020 7061 7000 Services Consultant Arup 020 7636 1531 Cost Consultant
Equals Consulting 020 7580 3360 Planning Consultant
TEMPLE 020 7394 3700 Project Title
Middlesex Hospital Annex University College London