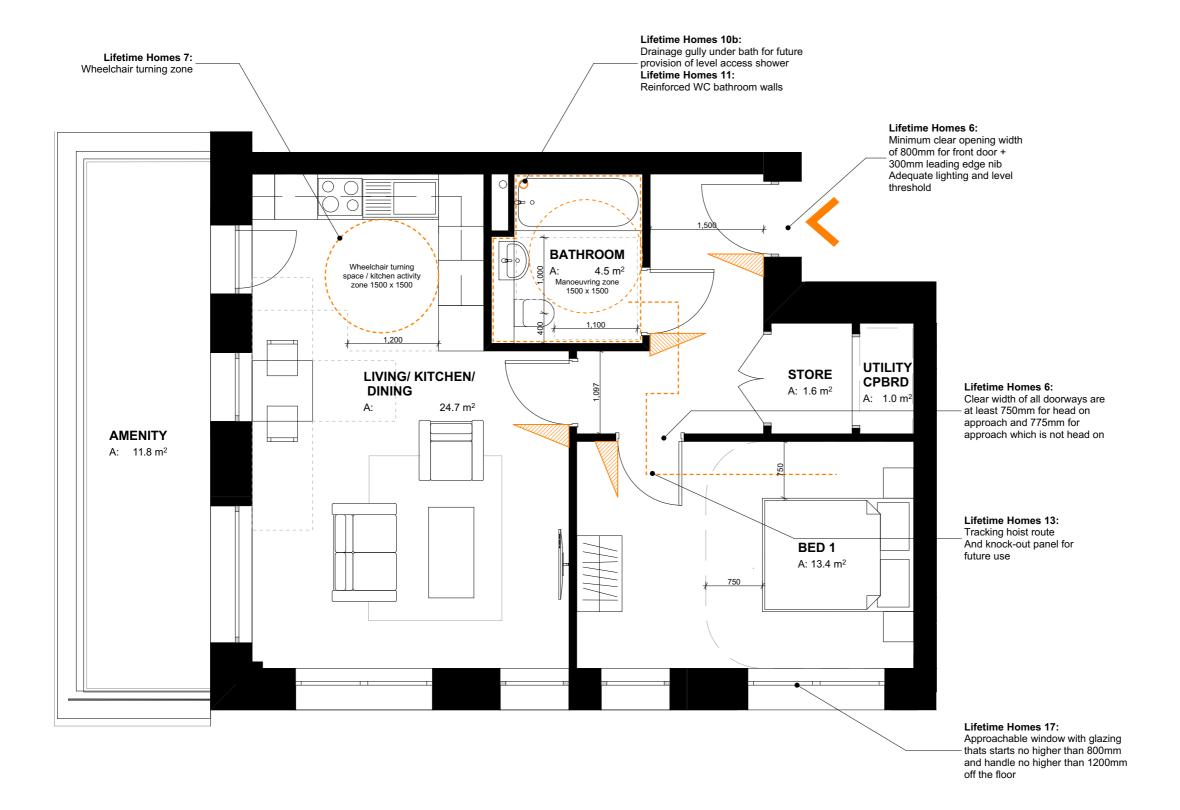

20.01.17 GC FOR PLANNING No. Revisions Description Date By Structural Consultant AECOM 020 7061 7000 Services Consultant Arup 020 7636 1531 Cost Consultant
Equals Consulting 020 7580 3360 Planning Consultant
TEMPLE 020 7394 3700 Project Title
Middlesex Hospital Annex

Hospitals Charity (UCLHC) Drawing Title Lifetime Homes Unit Type 12

University College London

LD15 078.00 LFT\_12 Scale @ A3

1:50 Date

20/01/2017

| UNIT TYPE 13 |       |
|--------------|-------|
| UNIT NUMBERS | FLOOR |
| AL23         | L04   |

Lifetime Homes 6: Lifetime Homes 6: Minimum clear opening width
of 800mm for front door +
300mm leading edge nib
Adequate lighting and level Lifetime Homes 13: Clear width of all doorways are Tracking hoist route at least 750mm for head on And knock-out panel for approach and 775mm for future use approach which is not head on threshold Lifetime Homes 10b: Drainage gully under bath for future

provision of level access shower **BATHROOM** Lifetime Homes 11: : 4.7 m<sup>2</sup> Manoeuvring zone 1500 x 1500 Reinforced WC bathroom walls BED 1 UTILITY A: 1.5 m<sup>2</sup> CPBRD A: 0.7 m<sup>2</sup> BED 1 A: 12.9 m<sup>2</sup> 750 Wheelchair turning space / kitchen activity zone 1500 x 1500 Lifetime Homes 7: Wheelchair turning zone LIVING/ KITCHEN/ DINING 23.0 m<sup>2</sup> **AMENITY** Lifetime Homes 17: Approachable window with glazing
thats starts no higher than 800mm
and handle no higher than 1200mm A: 20.9 m<sup>2</sup> off the floor