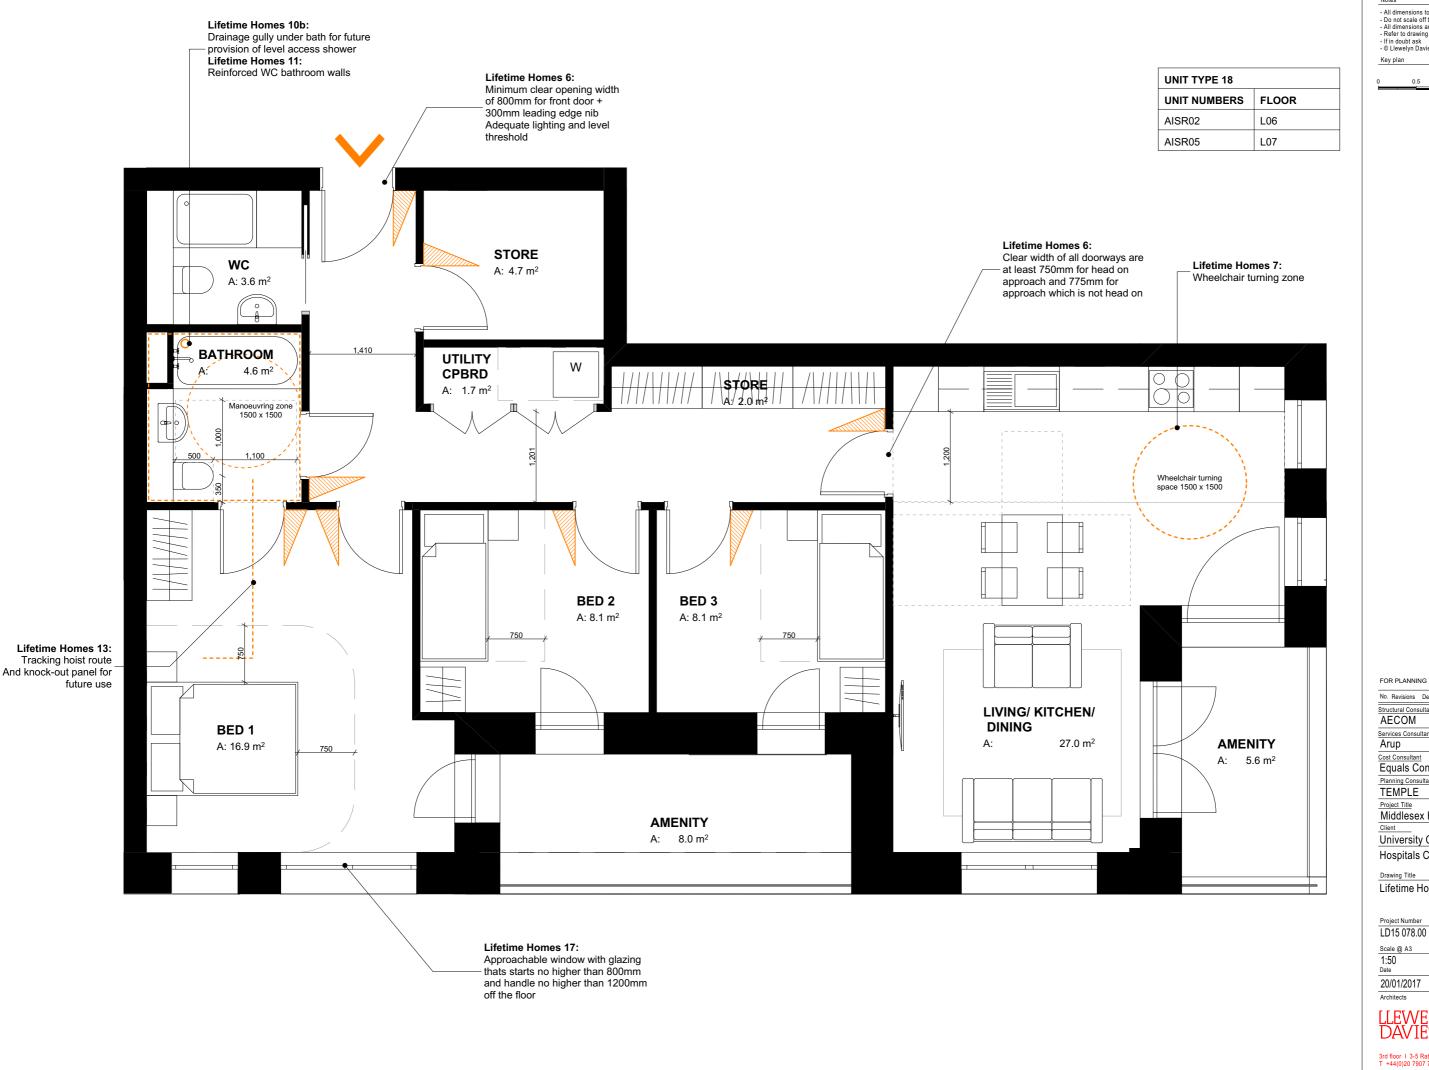

University College London

Hospitals Charity (UCLHC)

Drawing Title

Lifetime Homes Unit Type 18

LD15 078.00 LFT\_18 Scale @ A3 1:50 Date 20/01/2017

Key plan

| FOR PLANNING                       | 20.01.17   | GC   |
|------------------------------------|------------|------|
| No. Revisions Description          | Date       | Ву   |
| Structural Consultant AECOM        | 020 7061 7 | 7000 |
| Services Consultant                |            |      |
| Arup                               | 020 7636   | 1531 |
| Cost Consultant                    |            |      |
| Equals Consulting                  | 020 7580   | 3360 |
| Planning Consultant                |            |      |
| TEMPLE                             | 020 7394 3 | 3700 |
| Project Title Middlesex Hospital A | nnex       |      |
| Client                             |            |      |
| University College Lo              | ndon       |      |