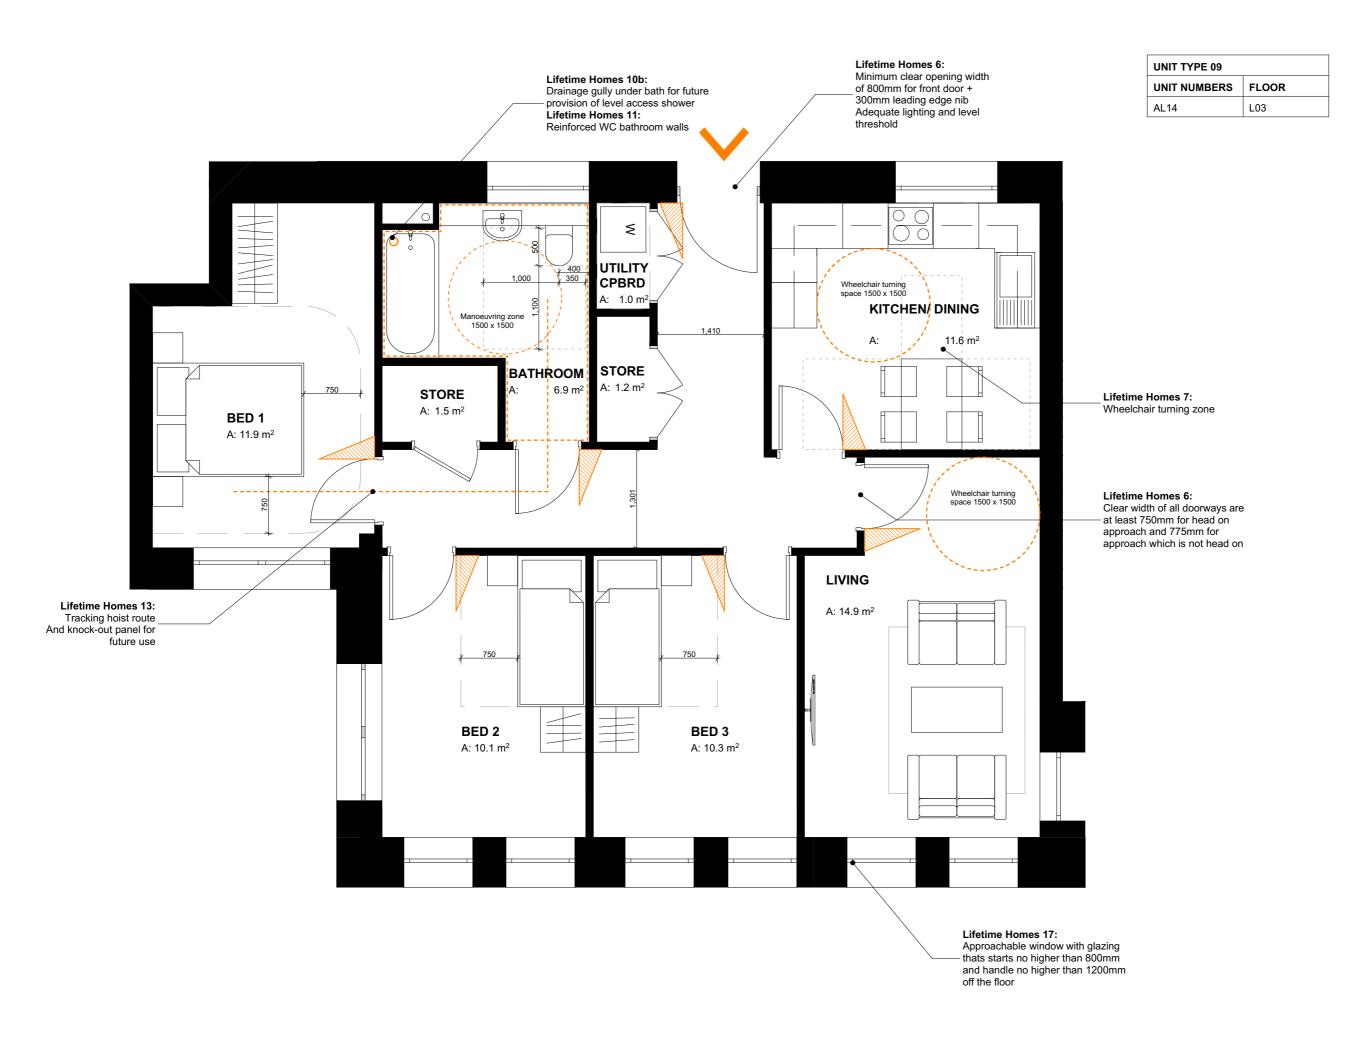

FOR PLANNING

20.01.17 GC

|           | ~~        |
|-----------|-----------|
| Unit Type | - 09      |
|           |           |
| j         | Unit Type |

| l blo | ject Number | Drawing Number | Revisio |
|-------|-------------|----------------|---------|
| LD    | 15 078.00   | LFT_09         |         |
| Sca   | ile @ A3    |                |         |
| 1:    | 50          |                |         |
| Date  | е           |                |         |
| 20    | /01/2017    |                |         |
|       |             |                |         |

Lifetime Homes 6: Lifetime Homes 6: Minimum clear opening width
of 800mm for front door +
300mm leading edge nib
Adequate lighting and level Lifetime Homes 13: Clear width of all doorways are Tracking hoist route at least 750mm for head on And knock-out panel for approach and 775mm for future use approach which is not head on threshold Lifetime Homes 10b: Drainage gully under bath for future

provision of level access shower **BATHROOM** Lifetime Homes 11: : 4.7 m<sup>2</sup> Manoeuvring zone 1500 x 1500 Reinforced WC bathroom walls BED 1 UTILITY A: 1.5 m<sup>2</sup> CPBRD A: 0.7 m<sup>2</sup> BED 1 A: 12.9 m<sup>2</sup> 750 Wheelchair turning space / kitchen activity zone 1500 x 1500 Lifetime Homes 7: Wheelchair turning zone LIVING/ KITCHEN/ DINING 23.0 m<sup>2</sup> **AMENITY** Lifetime Homes 17: Approachable window with glazing
thats starts no higher than 800mm
and handle no higher than 1200mm A: 20.9 m<sup>2</sup> off the floor