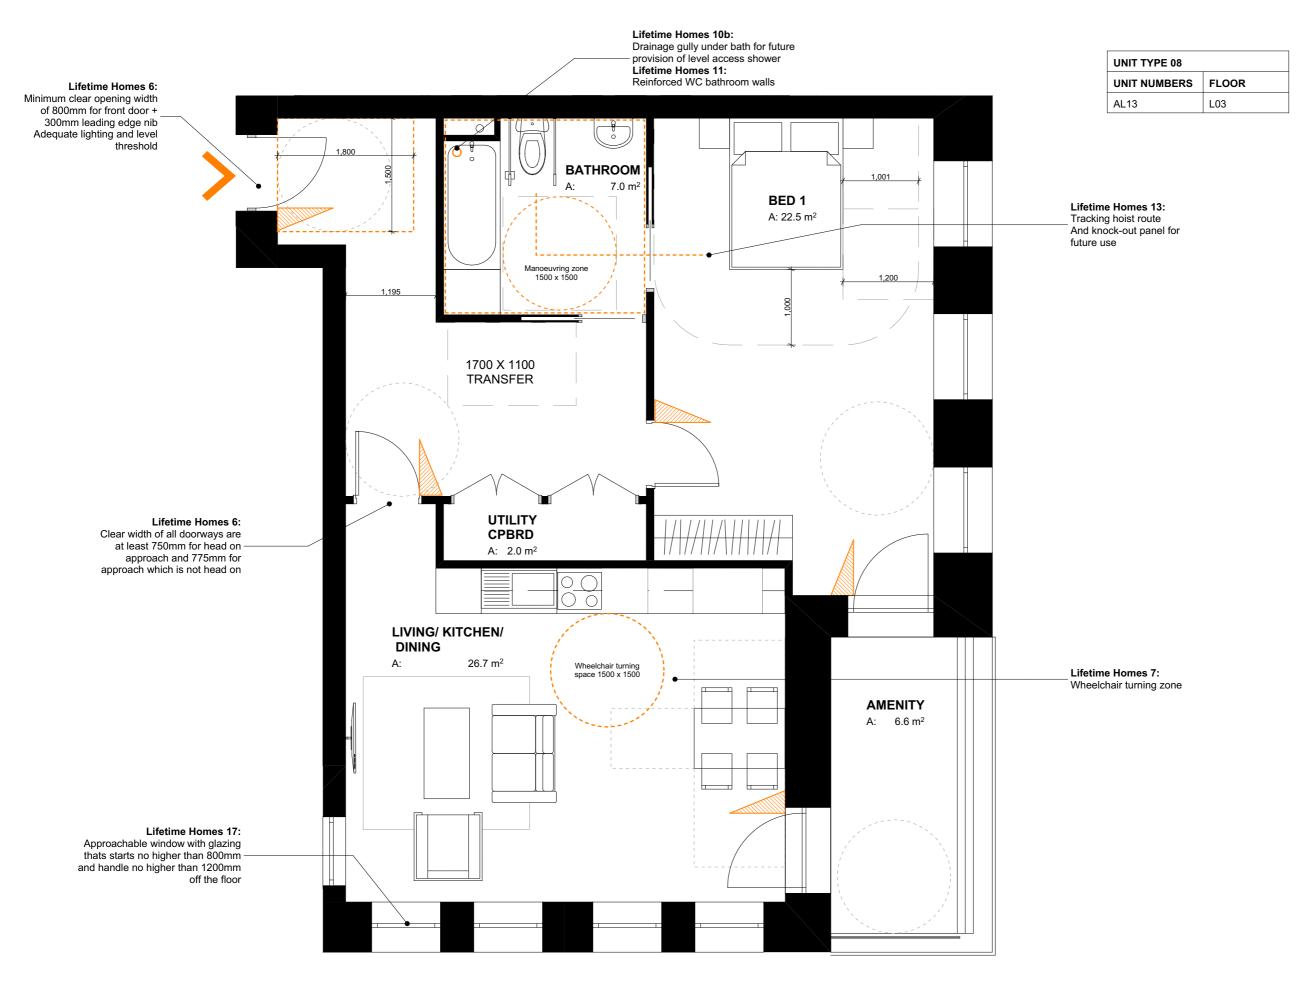

University College London Hospitals Charity (UCLHC)

Drawing Title

| i roject rannoci | Drawing Humber | 110113101 |
|------------------|----------------|-----------|
| LD15 078.00      | LFT_08         |           |
| Scale @ A3       |                |           |
| 1:50             |                |           |
| Date             |                |           |
| 20/01/2017       |                |           |

Key plan

| No. Revisions Description | Date     | Ву   |
|---------------------------|----------|------|
| Structural Consultant     |          |      |
| AECOM                     | 020 7061 | 7000 |
| Services Consultant       |          |      |
| Arup                      | 020 7636 | 1531 |
| Cost Consultant           |          |      |
| Equals Consulting         | 020 7580 | 3360 |
| Planning Consultant       |          |      |
| TEMPLE                    | 020 7394 | 3700 |
| Project Title             |          |      |
| Middlesex Hospital A      | Annex    |      |
| Client                    |          |      |
| University College L      | ondon    |      |
| Hospitals Charity (U      | CLHC)    |      |
|                           |          |      |