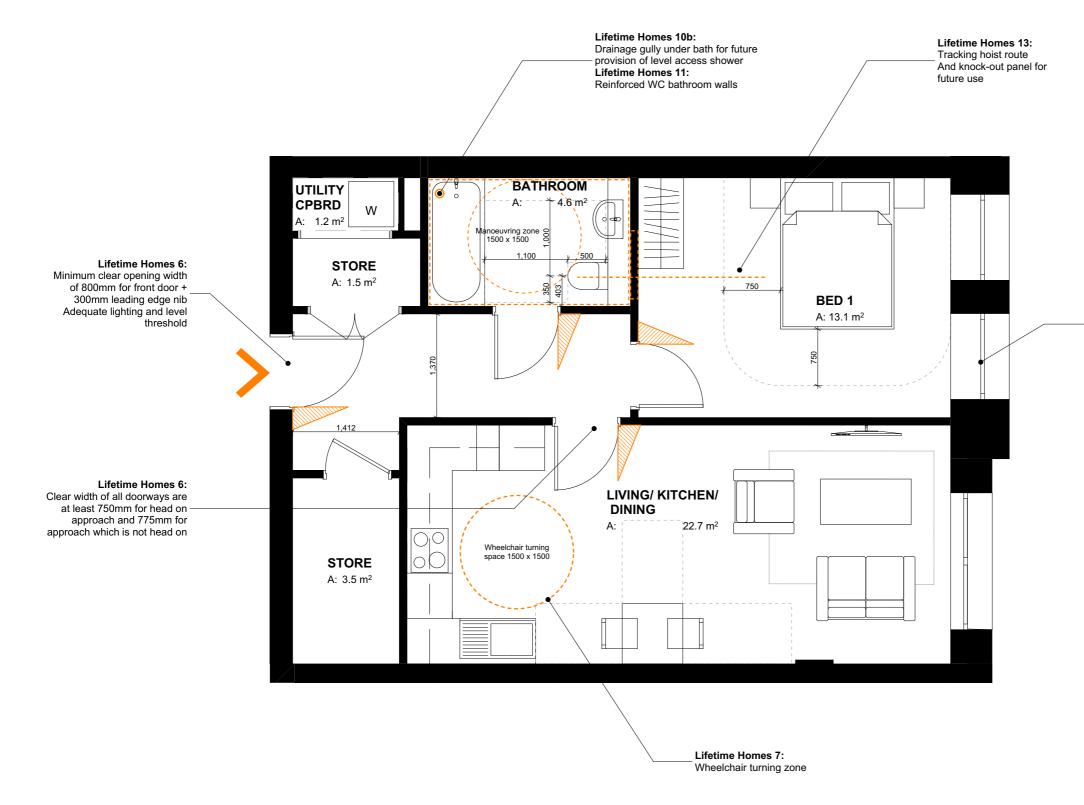

Lifetime Homes 6: Lifetime Homes 6: Minimum clear opening width
of 800mm for front door +
300mm leading edge nib
Adequate lighting and level Lifetime Homes 13: Clear width of all doorways are Tracking hoist route at least 750mm for head on And knock-out panel for approach and 775mm for future use approach which is not head on threshold Lifetime Homes 10b: Drainage gully under bath for future

provision of level access shower **BATHROOM** Lifetime Homes 11: : 4.7 m<sup>2</sup> Manoeuvring zone 1500 x 1500 Reinforced WC bathroom walls BED 1 UTILITY A: 1.5 m<sup>2</sup> CPBRD A: 0.7 m<sup>2</sup> BED 1 A: 12.9 m<sup>2</sup> 750 Wheelchair turning space / kitchen activity zone 1500 x 1500 Lifetime Homes 7: Wheelchair turning zone LIVING/ KITCHEN/ DINING 23.0 m<sup>2</sup> **AMENITY** Lifetime Homes 17: Approachable window with glazing
thats starts no higher than 800mm
and handle no higher than 1200mm A: 20.9 m<sup>2</sup> off the floor