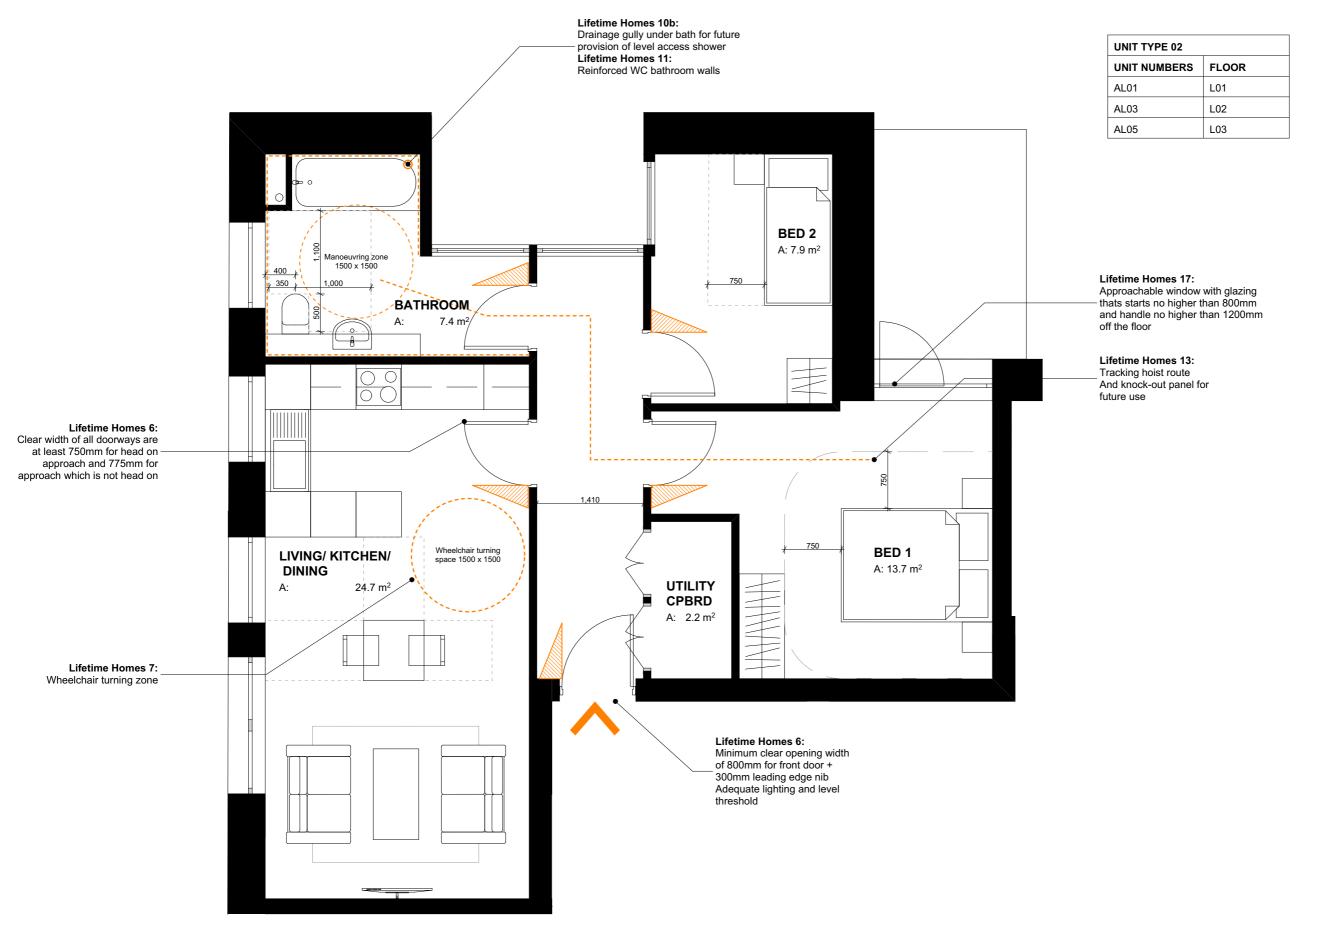

| FOR PLANNING              | 20.01.17   | GC   |  |
|---------------------------|------------|------|--|
| No. Revisions Description | Date       | Ву   |  |
| Structural Consultant     |            |      |  |
| AECOM                     | 020 7061 7 | 7000 |  |
| Services Consultant       |            |      |  |
| Arup                      | 020 7636   | 1531 |  |
| Cost Consultant           |            |      |  |
| Equals Consulting         | 020 7580   | 3360 |  |
| Planning Consultant       |            |      |  |
| TEMPLE                    | 020 7394 3 | 3700 |  |
| Project Title             |            |      |  |
| Middlesex Hospital A      | nnex       |      |  |
| Client                    |            |      |  |
| University College London |            |      |  |
| Haspitala Charity / LIC   | I HC)      |      |  |

Key plan

Hospitals Charity (UCLHC)

Drawing Title

Lifetime Homes Unit Type 02

| Project Number | Drawing Number | Revisio |
|----------------|----------------|---------|
| LD15 078.00    | LFT_02         |         |
| Scale @ A3     |                |         |
| 1:50           |                |         |
| Date           |                |         |
| 20/01/2017     |                |         |