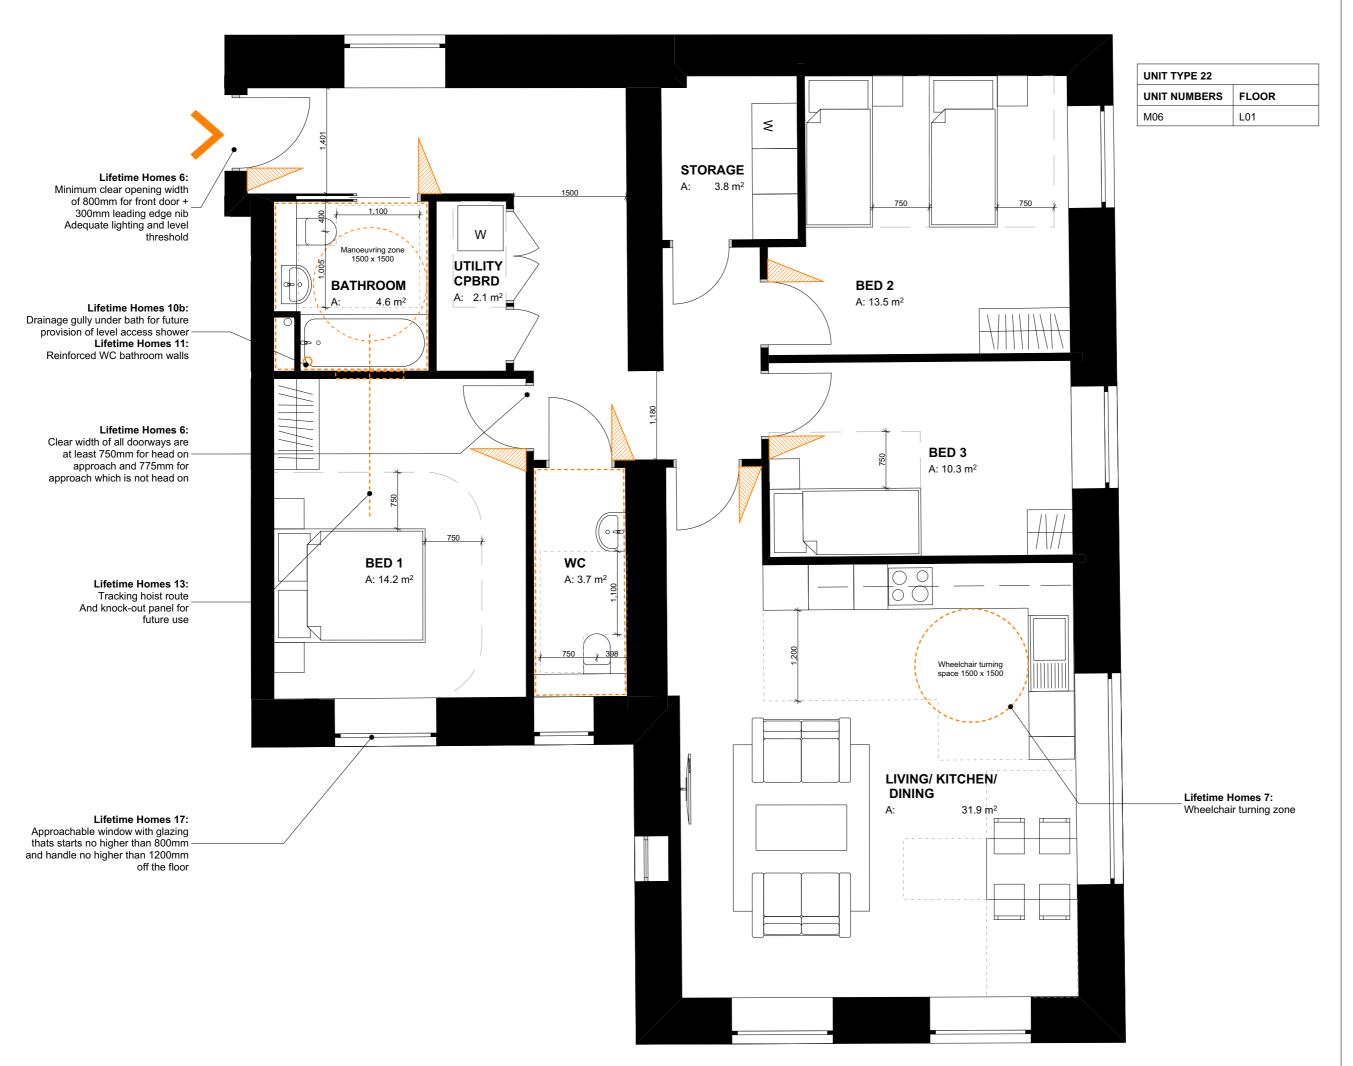

University College London Hospitals Charity (UCLHC)

Drawing Title

| Project Number | Drawing Number | Revision |
|----------------|----------------|----------|
| LD15 078.00    | LFT_22         |          |
| Scale @ A3     |                |          |
| 1:50           |                |          |
| Date           |                |          |
| 20/01/2017     |                |          |