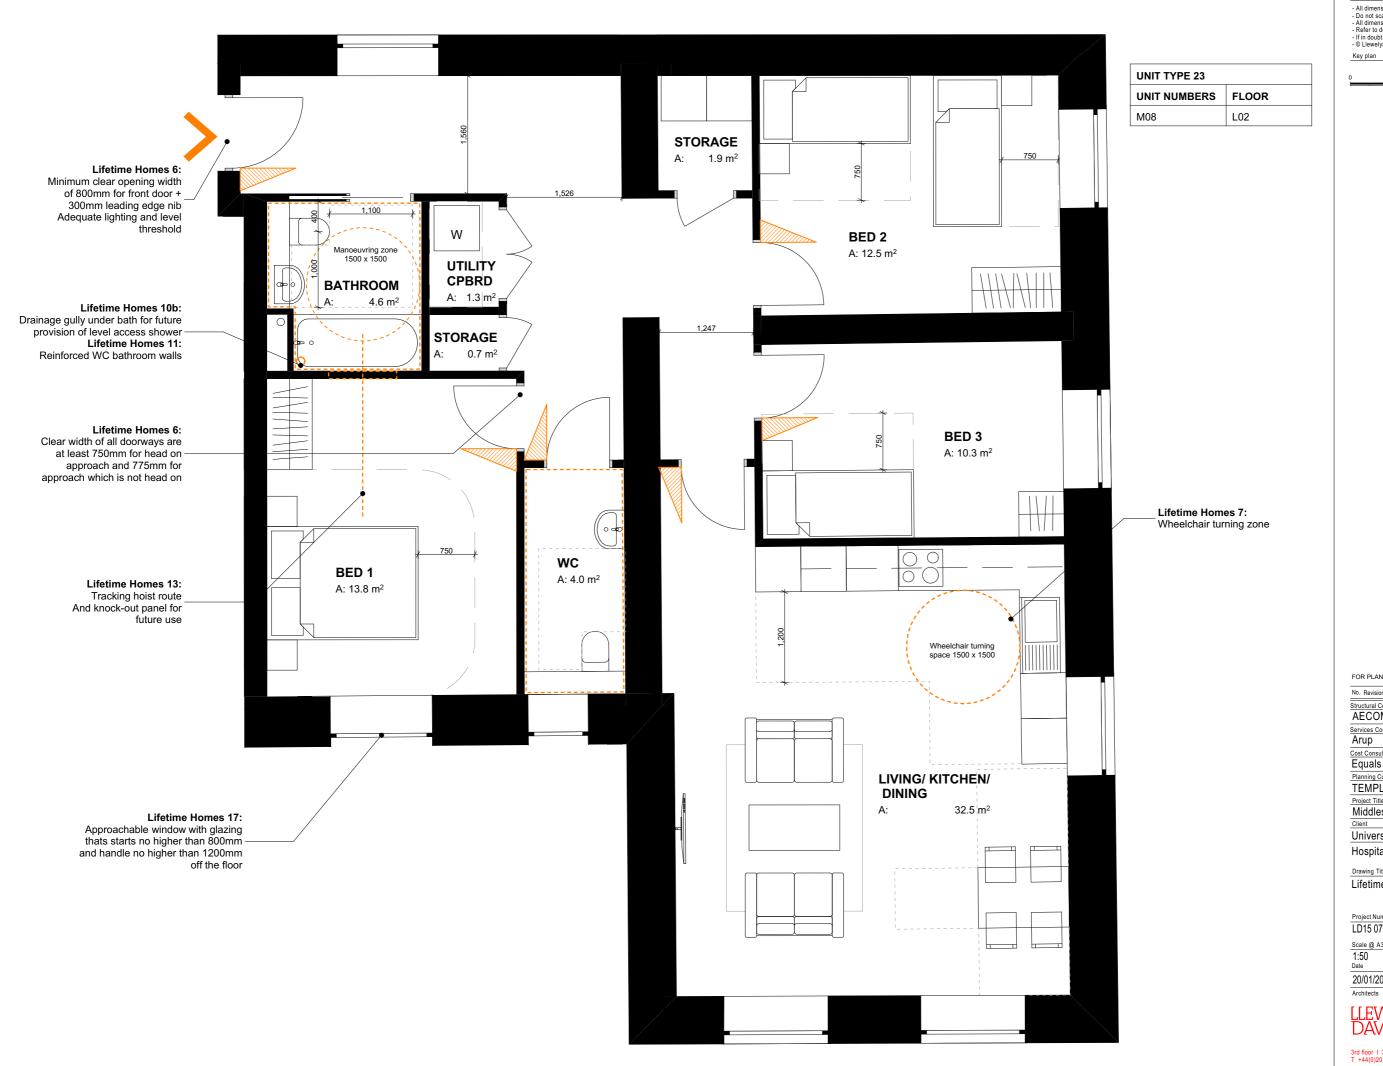

University College London

Hospitals Charity (UCLHC)

Drawing Title

| Project Number | Drawing Number | Revision |
|----------------|----------------|----------|
| LD15 078.00    | LFT_23         |          |
| Scale @ A3     |                |          |
| 1:50           |                |          |
| Date           |                |          |
| 20/01/2017     |                |          |