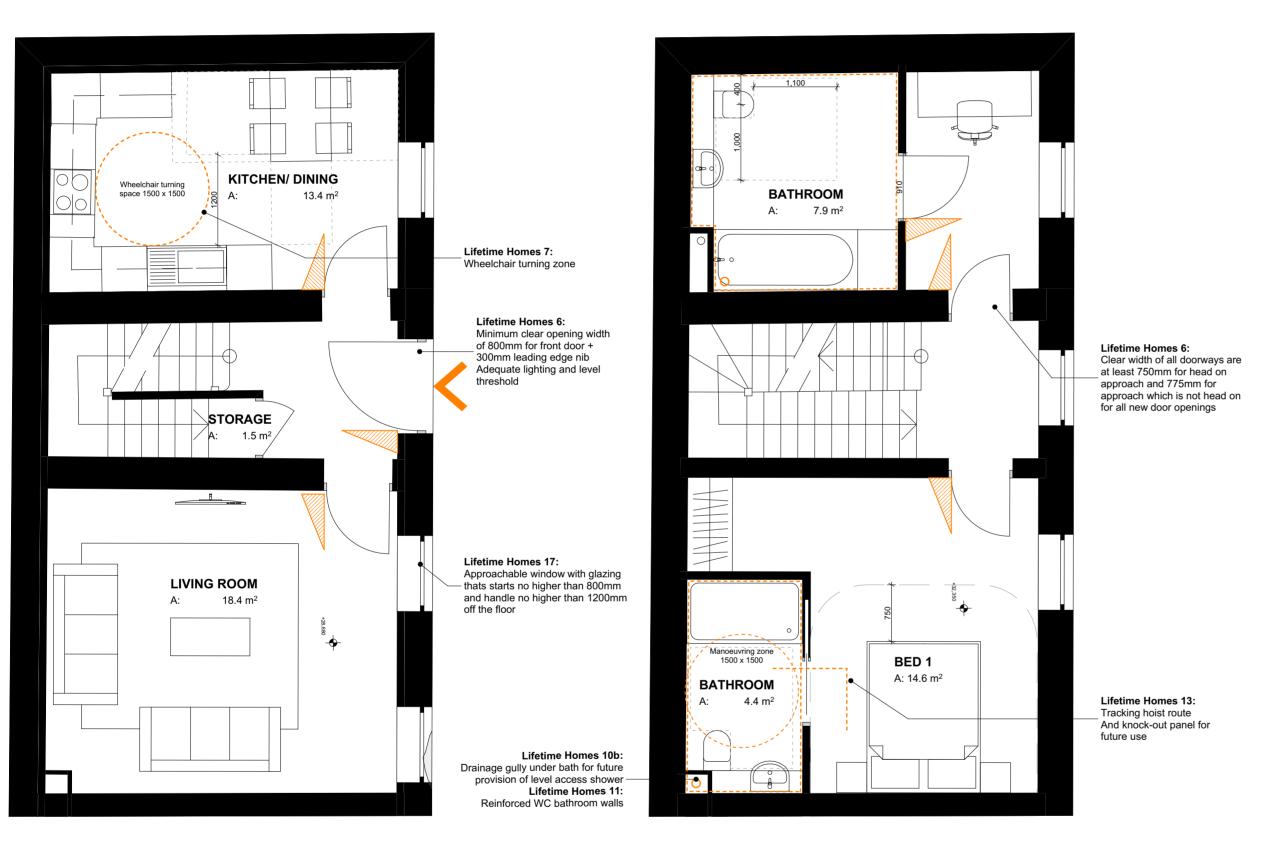

## Lifetime Homes 17:

Approachable window with glazing
thats starts no higher than 800mm
and handle no higher than 1200mm
off the floor

- All dimensions to be checked on site
- Do not scale off this drawing
- All dimensions are shown in mm unless otherwise stated
- Refer to drawing issue sheet for purpose of issue
- If in doubt as
- © Llewelyn Davies

Key plan

Drawing Title

Lifetime Homes Unit Type 05

Hospitals Charity (UCLHC)

rchitects

LEWELYN DAVIES

3rd floor | 3-5 Rathbone Place | London | W1T 1H. T +44(0)20 7907 7900 | E london@ldavies.com

Lifetime Homes 10b:

| UNIT TYPE 06 |       |
|--------------|-------|
| UNIT NUMBERS | FLOOR |
| AL08         | L03   |
| AL19         | L04   |
| AL28         | L05   |

Lifetime Homes 13: Tracking hoist route And knock-out panel for future use

Lifetime Homes 6: Lifetime Homes 6: Minimum clear opening width
of 800mm for front door +
300mm leading edge nib
Adequate lighting and level Lifetime Homes 13: Clear width of all doorways are Tracking hoist route at least 750mm for head on And knock-out panel for approach and 775mm for future use approach which is not head on threshold Lifetime Homes 10b: Drainage gully under bath for future

provision of level access shower **BATHROOM** Lifetime Homes 11: : 4.7 m<sup>2</sup> Manoeuvring zone 1500 x 1500 Reinforced WC bathroom walls BED 1 UTILITY A: 1.5 m<sup>2</sup> CPBRD A: 0.7 m<sup>2</sup> BED 1 A: 12.9 m<sup>2</sup> 750 Wheelchair turning space / kitchen activity zone 1500 x 1500 Lifetime Homes 7: Wheelchair turning zone LIVING/ KITCHEN/ DINING 23.0 m<sup>2</sup> **AMENITY** Lifetime Homes 17: Approachable window with glazing
thats starts no higher than 800mm
and handle no higher than 1200mm A: 20.9 m<sup>2</sup> off the floor