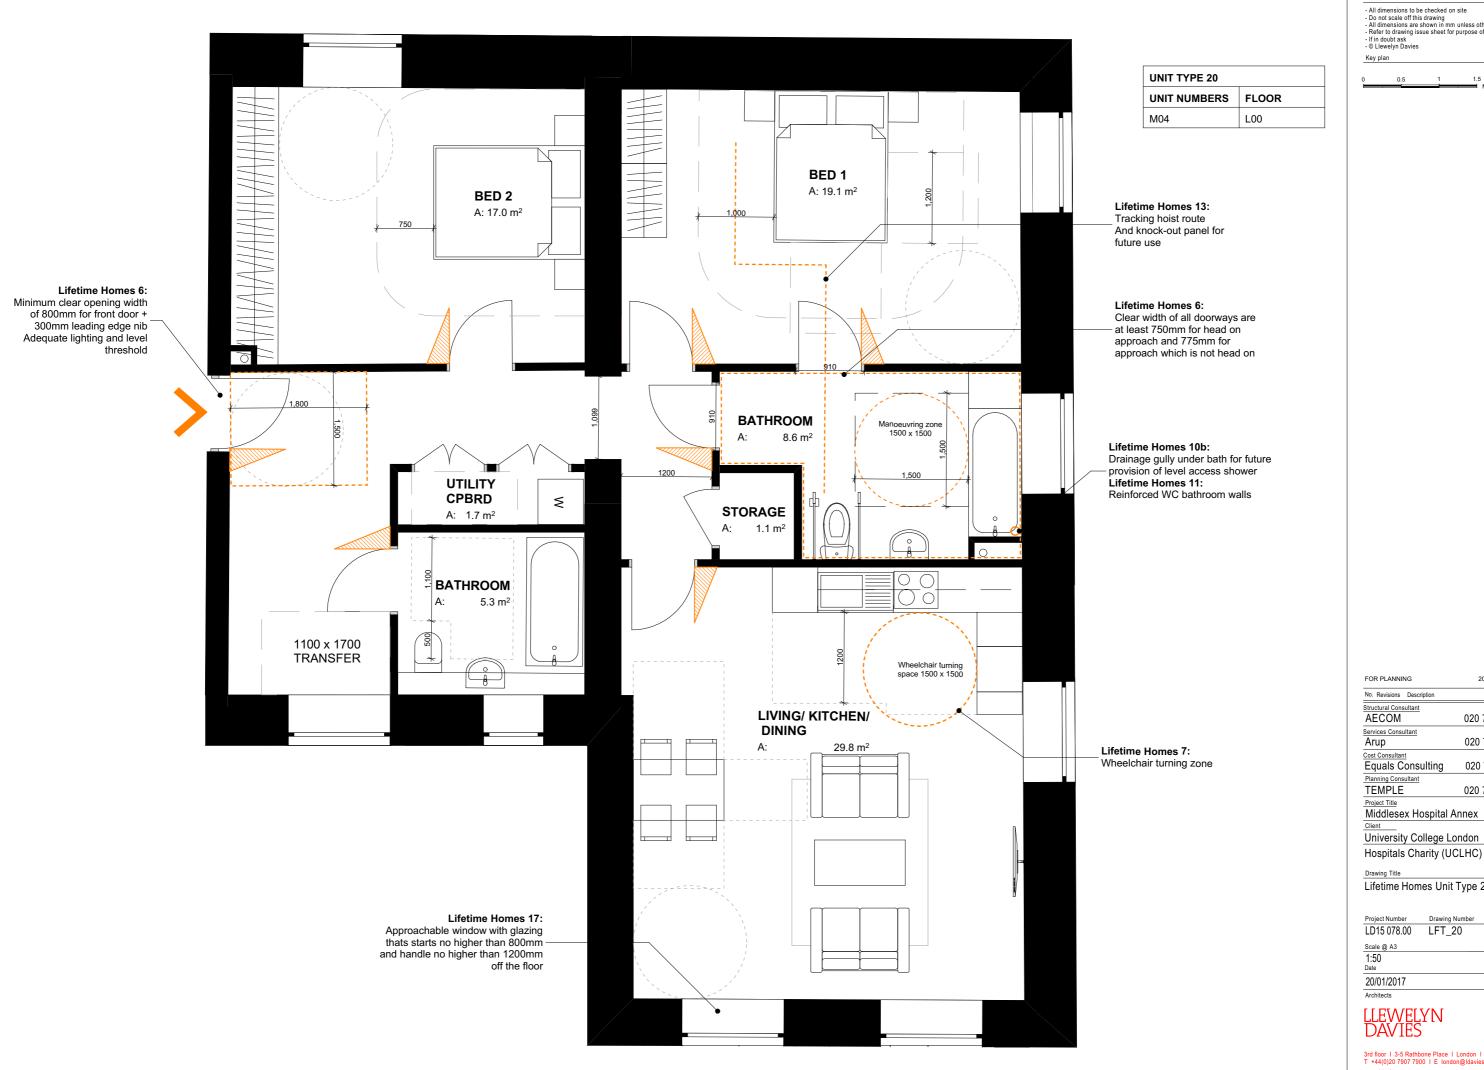

20.01.17 GC

Drawing Title

Lifetime Homes Unit Type 20

LD15 078.00 LFT\_20 Scale @ A3 1:50 Date 20/01/2017

No. Revisions Description Date By Structural Consultant AECOM 020 7061 7000 Services Consultant Arup 020 7636 1531 Cost Consultant Equals Consulting 020 7580 3360 Planning Consultant
TEMPLE 020 7394 3700 Project Title
Middlesex Hospital Annex