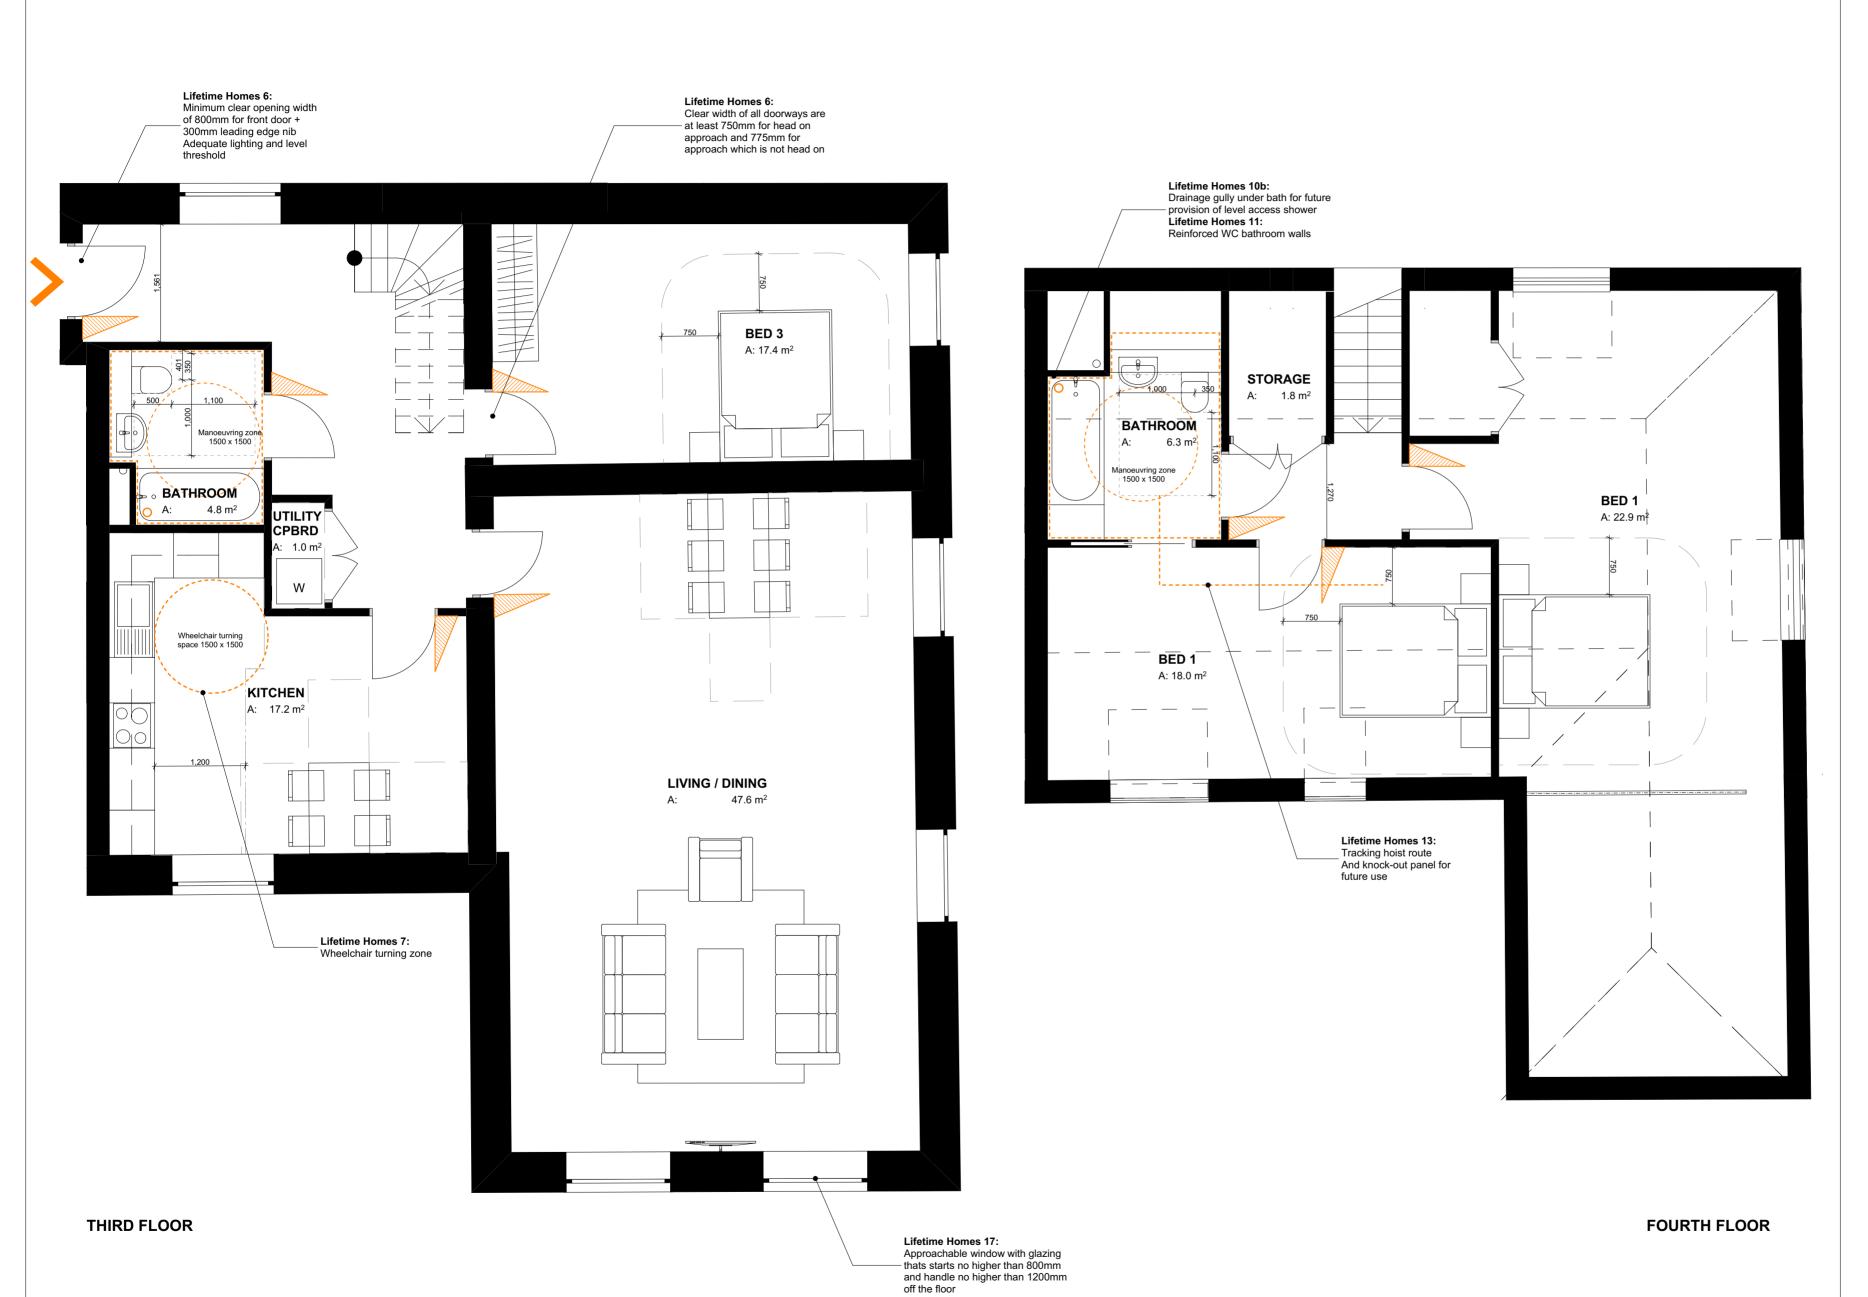

Lifetime Homes 6: Lifetime Homes 6: Minimum clear opening width
of 800mm for front door +
300mm leading edge nib
Adequate lighting and level Lifetime Homes 13: Clear width of all doorways are Tracking hoist route at least 750mm for head on And knock-out panel for approach and 775mm for future use approach which is not head on threshold Lifetime Homes 10b: Drainage gully under bath for future

provision of level access shower **BATHROOM** Lifetime Homes 11: : 4.7 m<sup>2</sup> Manoeuvring zone 1500 x 1500 Reinforced WC bathroom walls BED 1 UTILITY A: 1.5 m<sup>2</sup> CPBRD A: 0.7 m<sup>2</sup> BED 1 A: 12.9 m<sup>2</sup> 750 Wheelchair turning space / kitchen activity zone 1500 x 1500 Lifetime Homes 7: Wheelchair turning zone LIVING/ KITCHEN/ DINING 23.0 m<sup>2</sup> **AMENITY** Lifetime Homes 17: Approachable window with glazing
thats starts no higher than 800mm
and handle no higher than 1200mm A: 20.9 m<sup>2</sup> off the floor