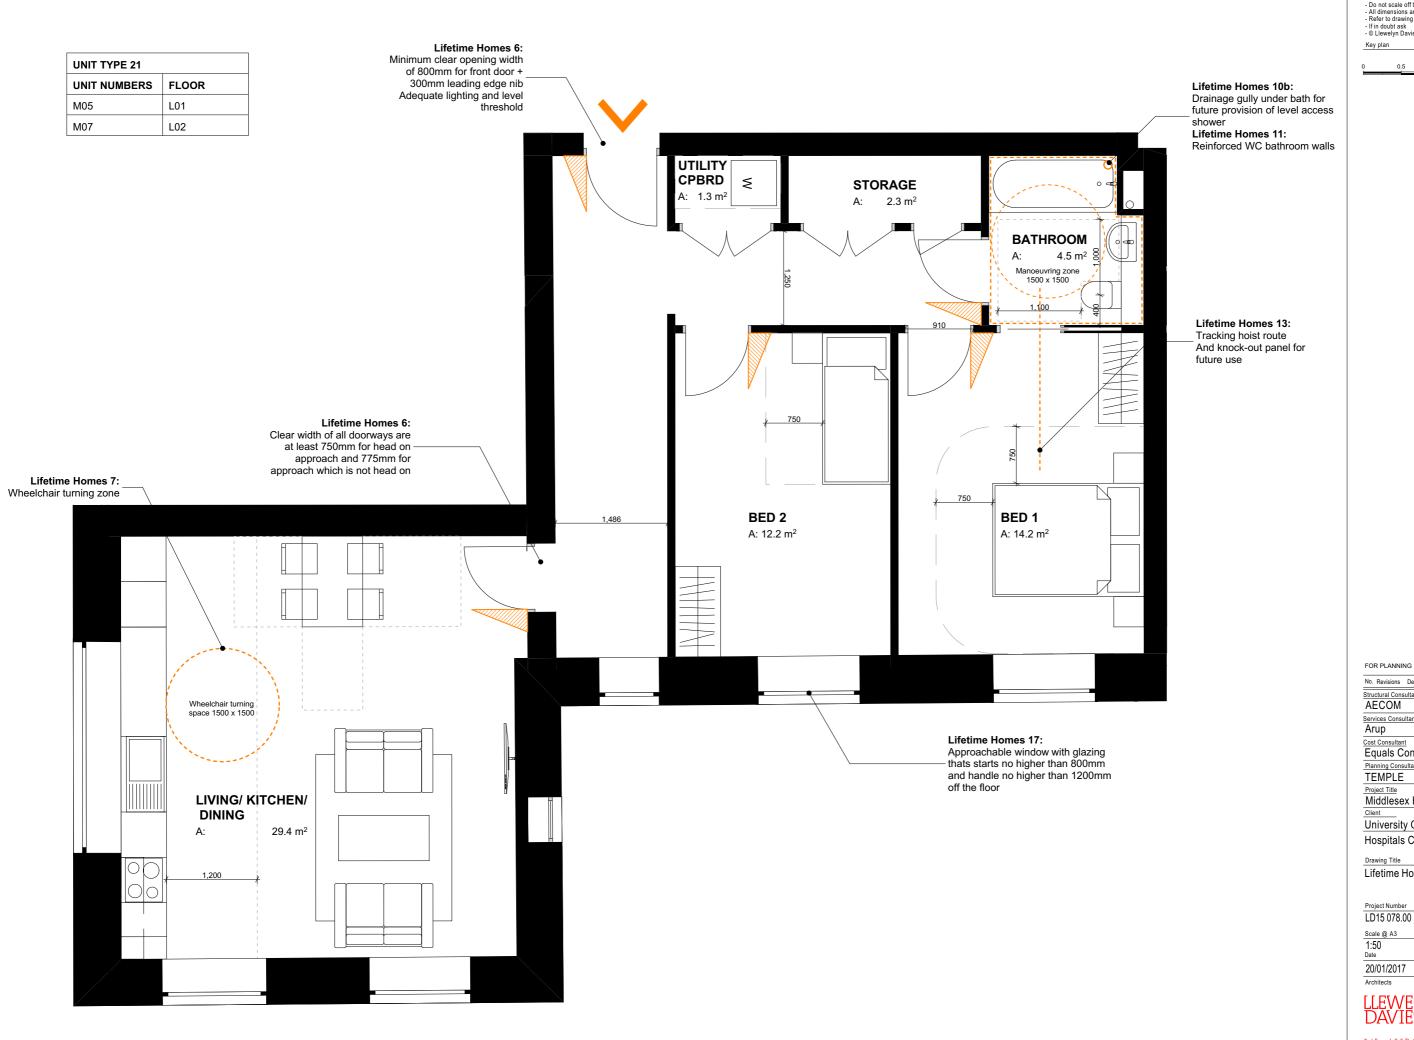

20.01.17 GC

University College London Hospitals Charity (UCLHC)

Lifetime Homes Unit Type 21

LD15 078.00 LFT\_21 Scale @ A3 1:50 Date 20/01/2017

Key plan

| FOR PLANNING              | 20.01.17   | GC   |
|---------------------------|------------|------|
| No. Revisions Description | Date       | Ву   |
| Structural Consultant     |            |      |
| AECOM                     | 020 7061 7 | 7000 |
| Services Consultant       |            |      |
| Arup                      | 020 7636   | 1531 |
| Cost Consultant           |            |      |
| Equals Consulting         | 020 7580   | 3360 |
| Planning Consultant       |            |      |
| TEMPLE                    | 020 7394 3 | 3700 |
| Project Title             |            |      |
| Middlesex Hospital /      | Annex      |      |