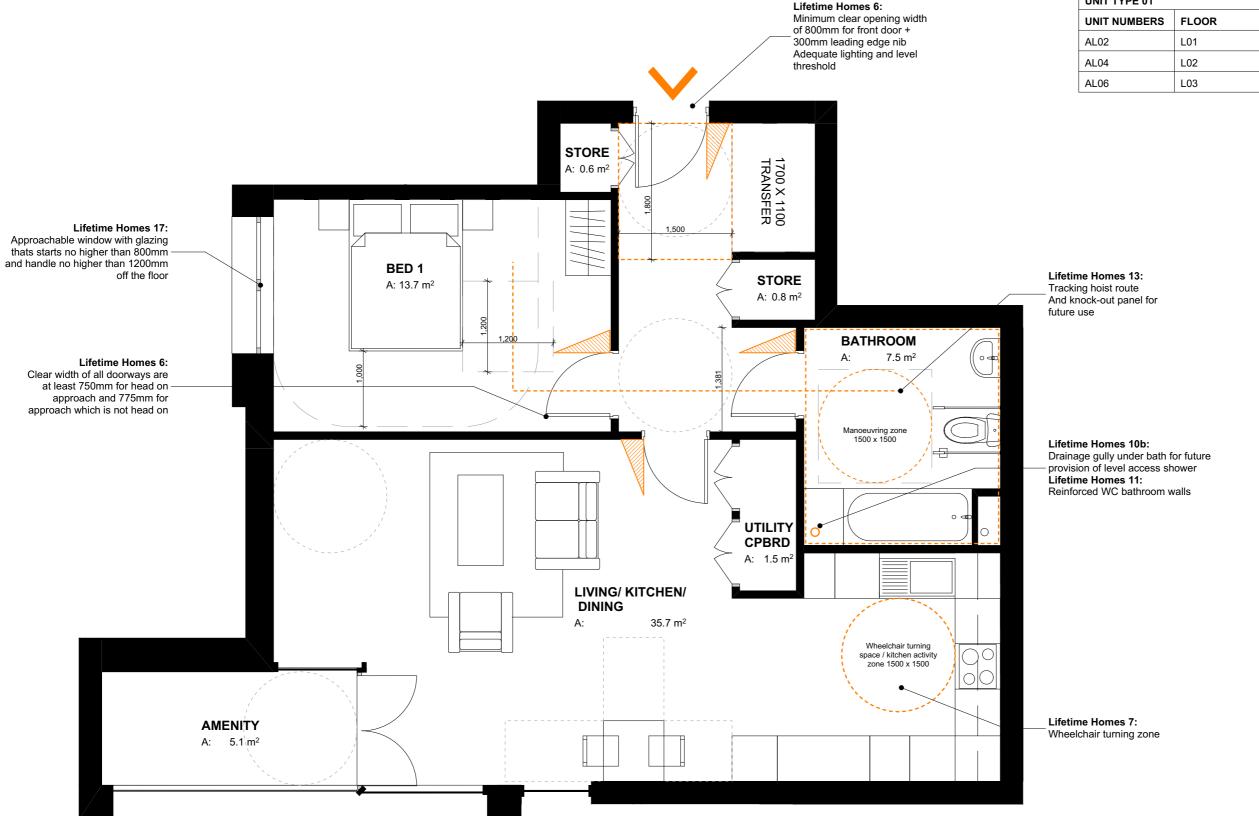

**UNIT TYPE 01** 

20.01.17 GC FOR PLANNING No. Revisions Description Date By Structural Consultant AECOM 020 7061 7000 Services Consultant Arup 020 7636 1531 Cost Consultant
Equals Consulting 020 7580 3360 Planning Consultant
TEMPLE 020 7394 3700

- All dimensions to be checked on site
- Do not scale off this drawing
- All dimensions are shown in mm unless otherwise stated
- Refer to drawing issue sheet for purpose of issue
- If in doubt as
- © Llewelyn Davies

Key plan

Project Title
Middlesex Hospital Annex

University College London

Hospitals Charity (UCLHC)

Drawing Title

| Pr | oject Number | Drawing Number | Revision |
|----|--------------|----------------|----------|
| Ti | D15 078.00   | LFT_01         |          |
| Sc | cale @ A3    |                |          |
| 1: | :50          |                |          |
| Da | ite          |                |          |
| 2  | 0/01/2017    |                |          |