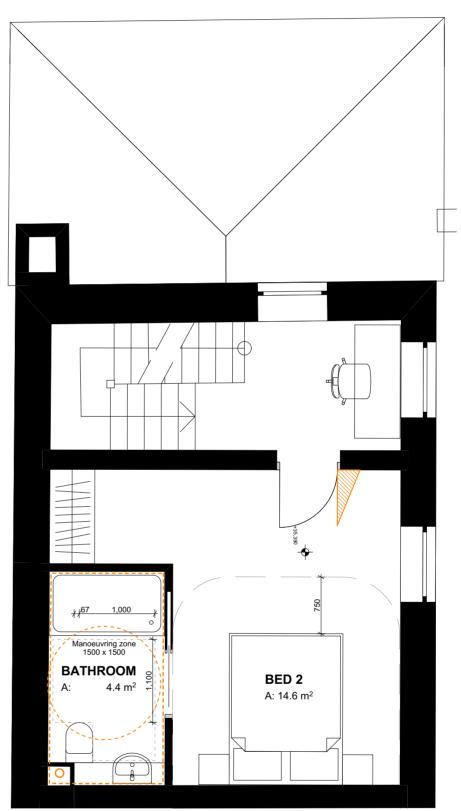

Lifetime Homes 6: Lifetime Homes 6: Minimum clear opening width
of 800mm for front door +
300mm leading edge nib
Adequate lighting and level Lifetime Homes 13: Clear width of all doorways are Tracking hoist route at least 750mm for head on And knock-out panel for approach and 775mm for future use approach which is not head on threshold Lifetime Homes 10b: Drainage gully under bath for future

provision of level access shower **BATHROOM** Lifetime Homes 11: : 4.7 m<sup>2</sup> Manoeuvring zone 1500 x 1500 Reinforced WC bathroom walls BED 1 UTILITY A: 1.5 m<sup>2</sup> CPBRD A: 0.7 m<sup>2</sup> BED 1 A: 12.9 m<sup>2</sup> 750 Wheelchair turning space / kitchen activity zone 1500 x 1500 Lifetime Homes 7: Wheelchair turning zone LIVING/ KITCHEN/ DINING 23.0 m<sup>2</sup> **AMENITY** Lifetime Homes 17: Approachable window with glazing
thats starts no higher than 800mm
and handle no higher than 1200mm A: 20.9 m<sup>2</sup> off the floor