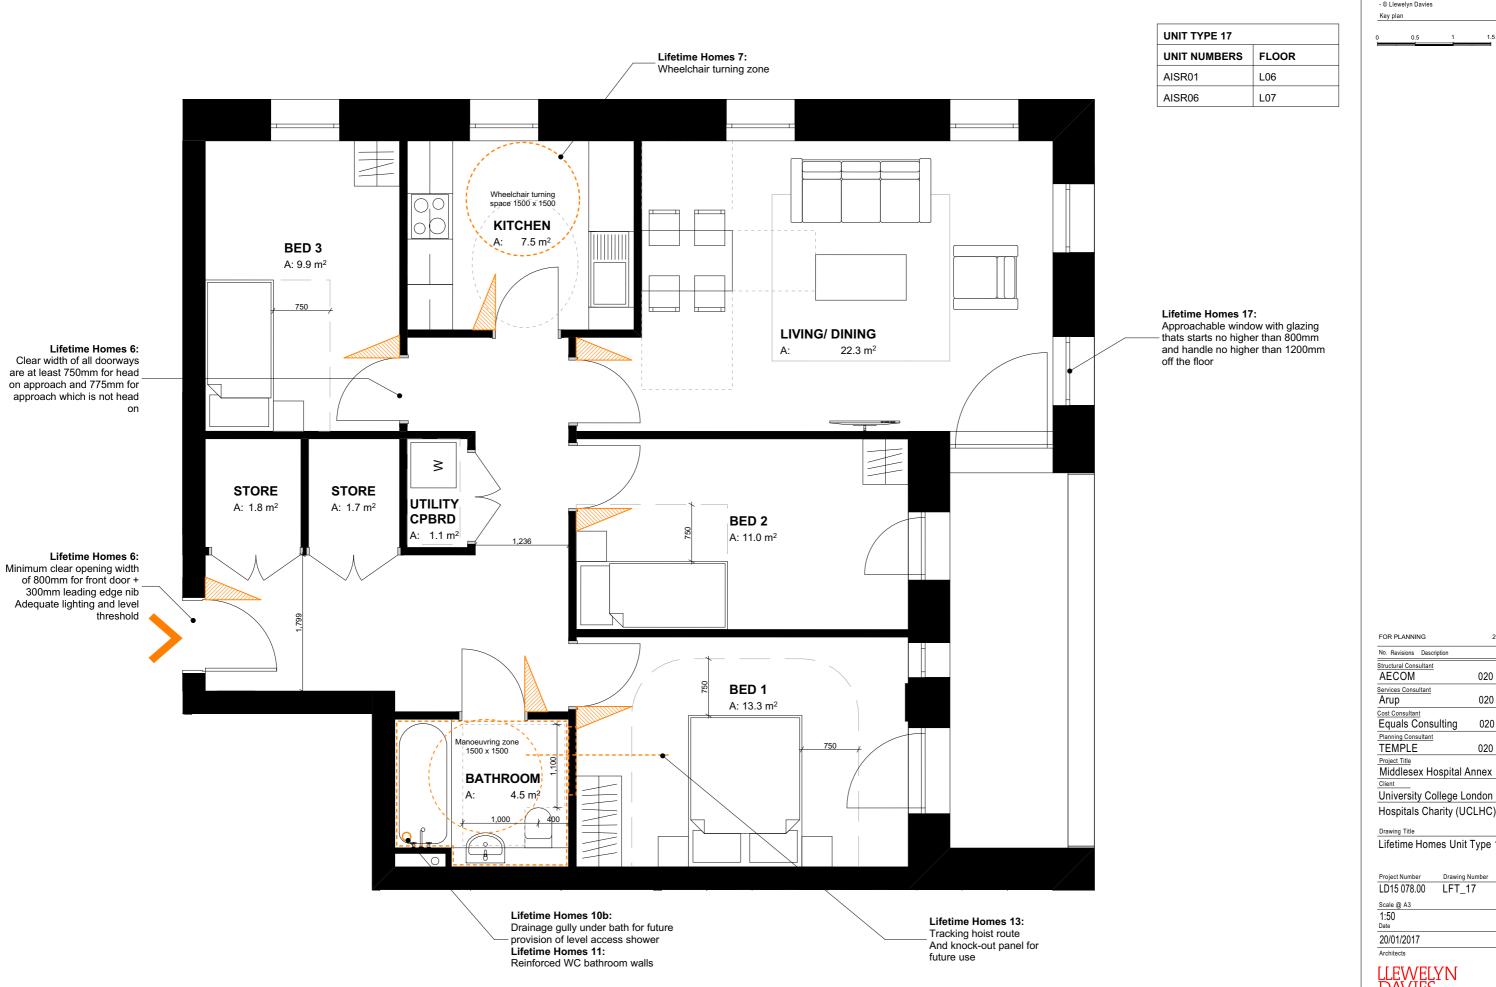

Hospitals Charity (UCLHC)

Drawing Title

Lifetime Homes Unit Type 17

LD15 078.00 LFT\_17 Scale @ A3 1:50 Date 20/01/2017

20.01.17 GC No. Revisions Description Date By Structural Consultant AECOM 020 7061 7000 Services Consultant Arup 020 7636 1531 Cost Consultant
Equals Consulting 020 7580 3360 Planning Consultant
TEMPLE 020 7394 3700 Project Title
Middlesex Hospital Annex