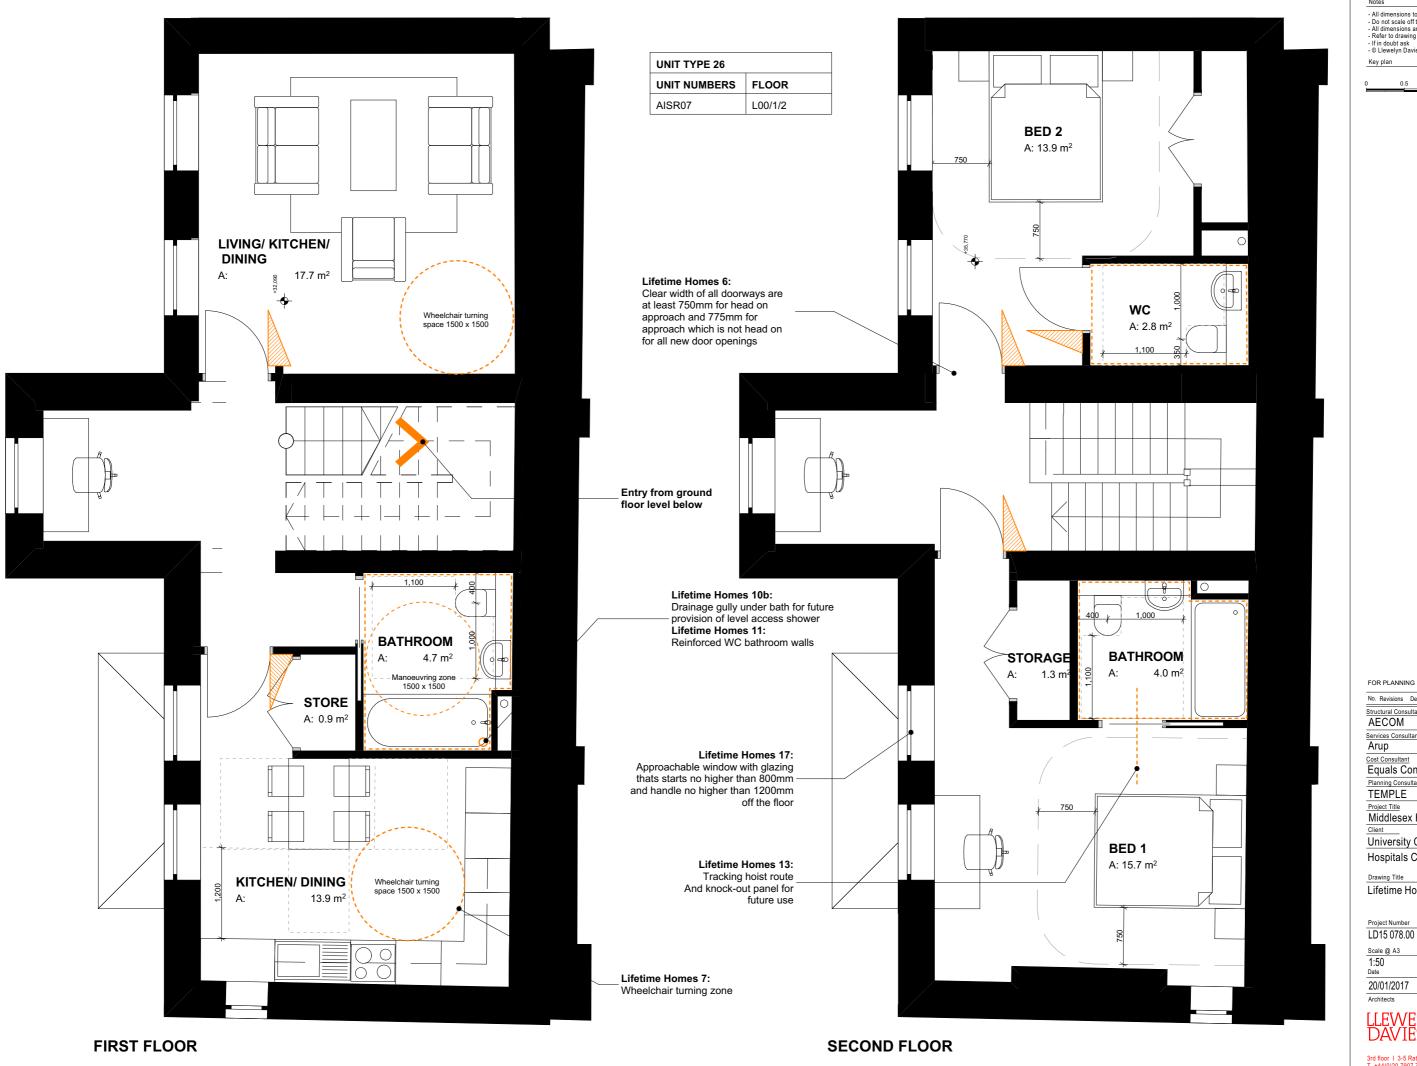

20.01.17 GC

University College London

Hospitals Charity (UCLHC)

Lifetime Homes Unit Type 26

LD15 078.00 LFT-26 Scale @ A3 1:50 Date 20/01/2017

| UNIT TYPE 27 |         |
|--------------|---------|
| UNIT NUMBERS | FLOOR   |
| AISR08       | L00/1/2 |