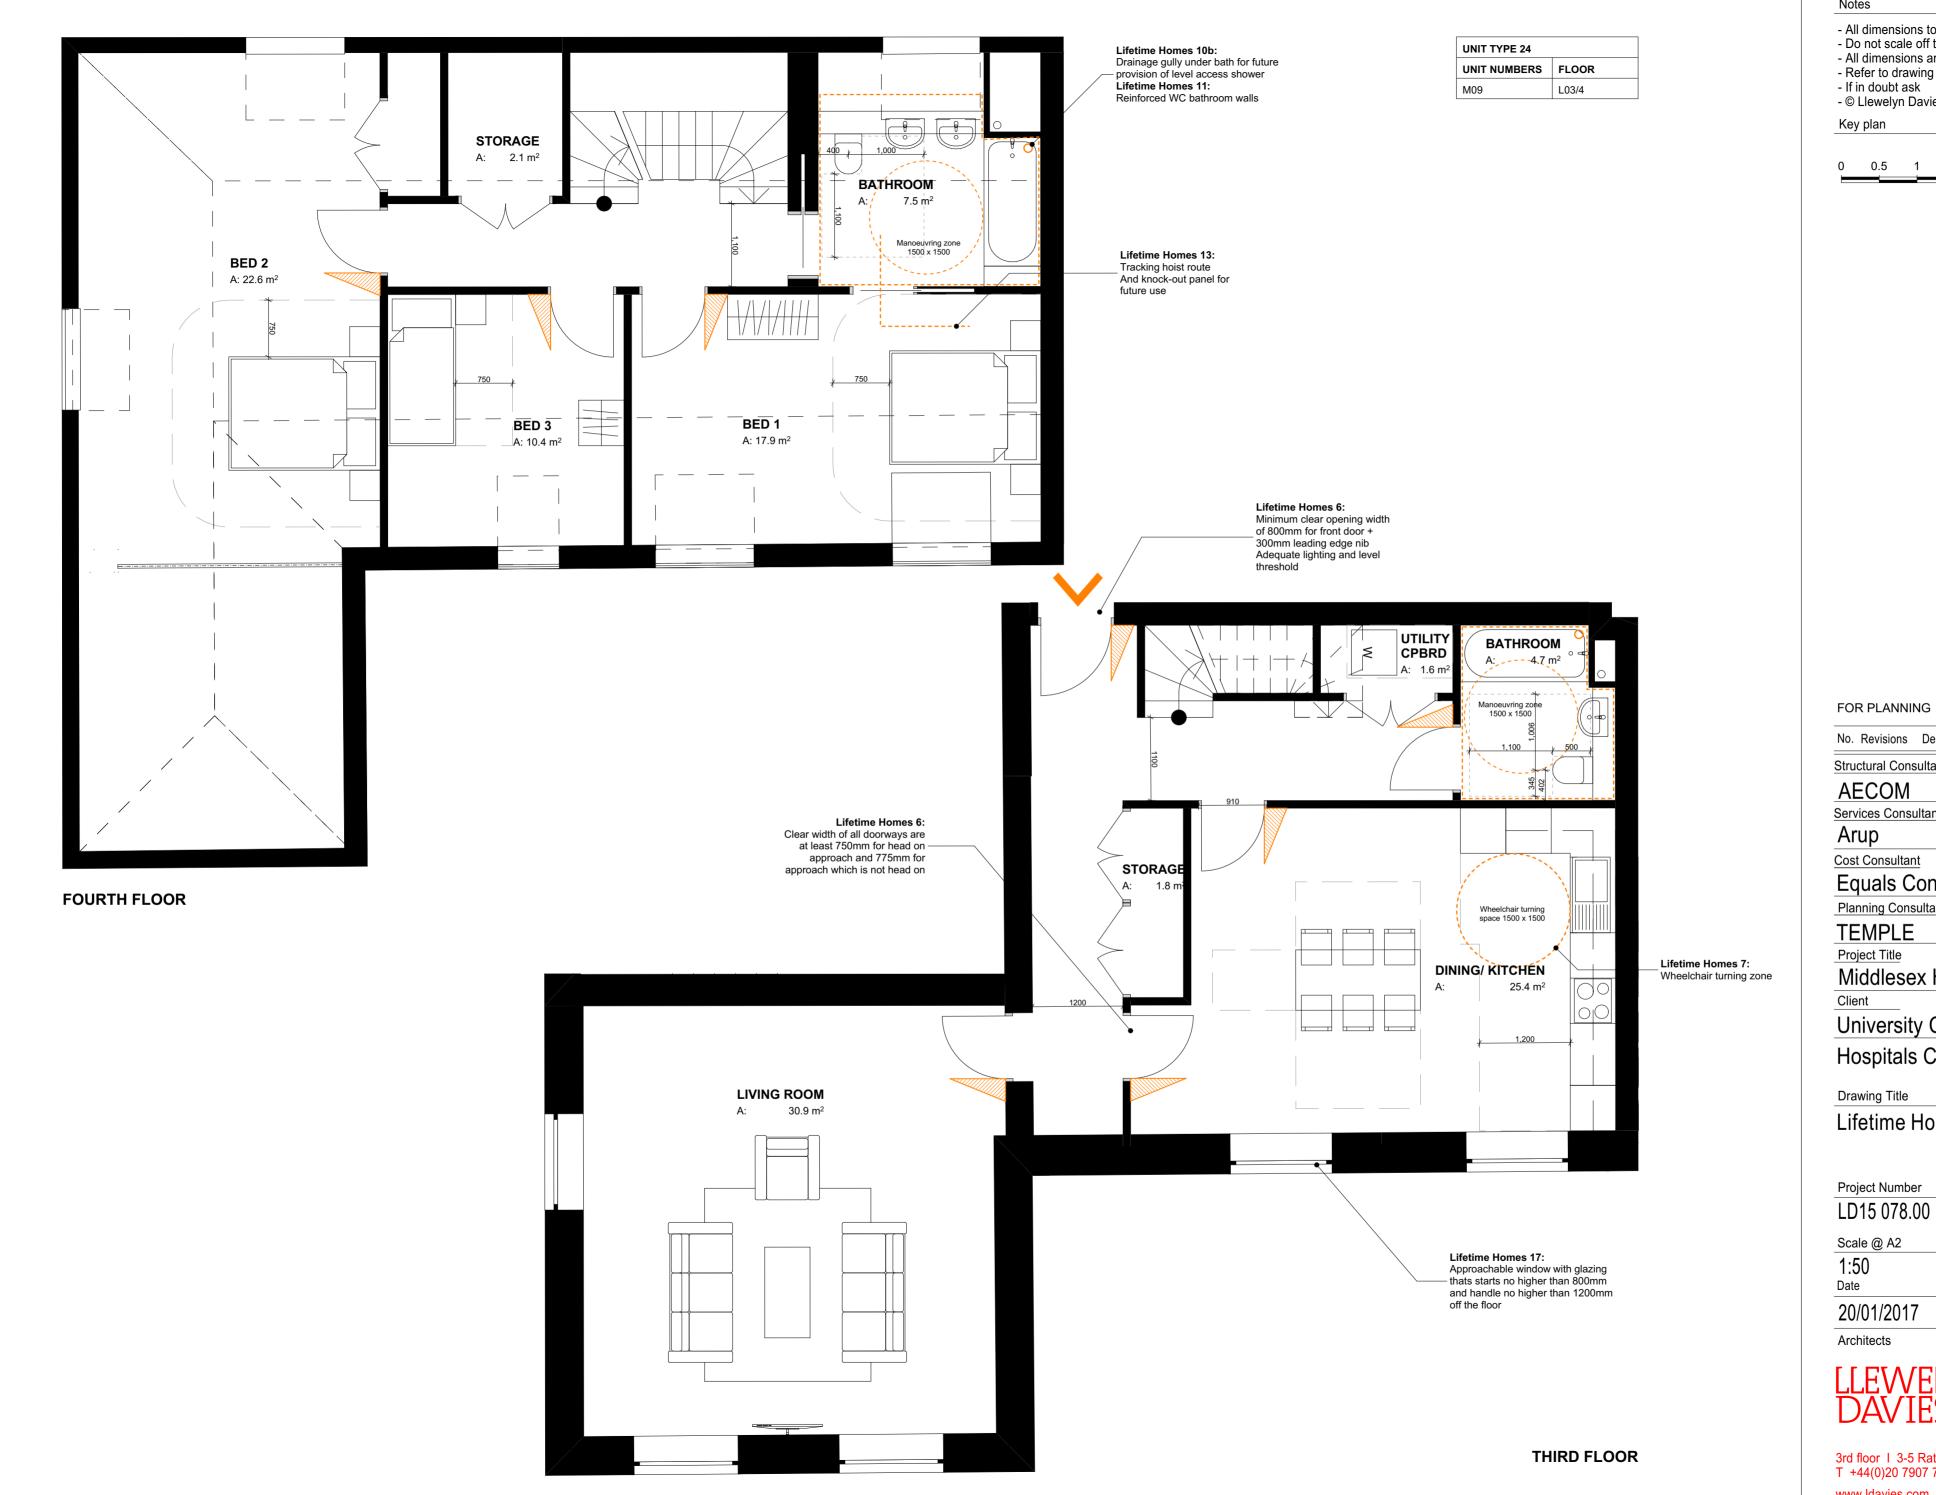

Key plan

0 0.5 1 1.5 2 2.5

| 101112/1111110              |                | 20.01.11 | 00       |
|-----------------------------|----------------|----------|----------|
| No. Revisions Desc          | ription        | Date     | Ву       |
| Structural Consultant       | !              |          |          |
| AECOM                       |                |          |          |
| Services Consultant         |                |          |          |
| Arup                        |                |          |          |
| Cost Consultant             |                |          |          |
| <b>Equals Cons</b>          | ulting         |          |          |
| Planning Consultant         |                |          |          |
| TEMPLE                      |                |          |          |
| Project Title               |                |          |          |
| Middlesex H                 | ospital Anne   | Χ        |          |
| Client                      |                |          |          |
| University Co               | ollege Londo   | n        |          |
| Hospitals Charity (UCLHC)   |                |          |          |
| . respitate en              | (              | • /      |          |
| Drawing Title               |                |          |          |
| Lifetime Homes Unit Type 24 |                |          |          |
|                             | 71             |          |          |
|                             |                |          |          |
| Project Number              | Drawing Number |          | Revision |
| LD15 078.00                 | LFT_24         |          |          |
| Scale @ A2                  |                |          |          |
|                             |                |          |          |