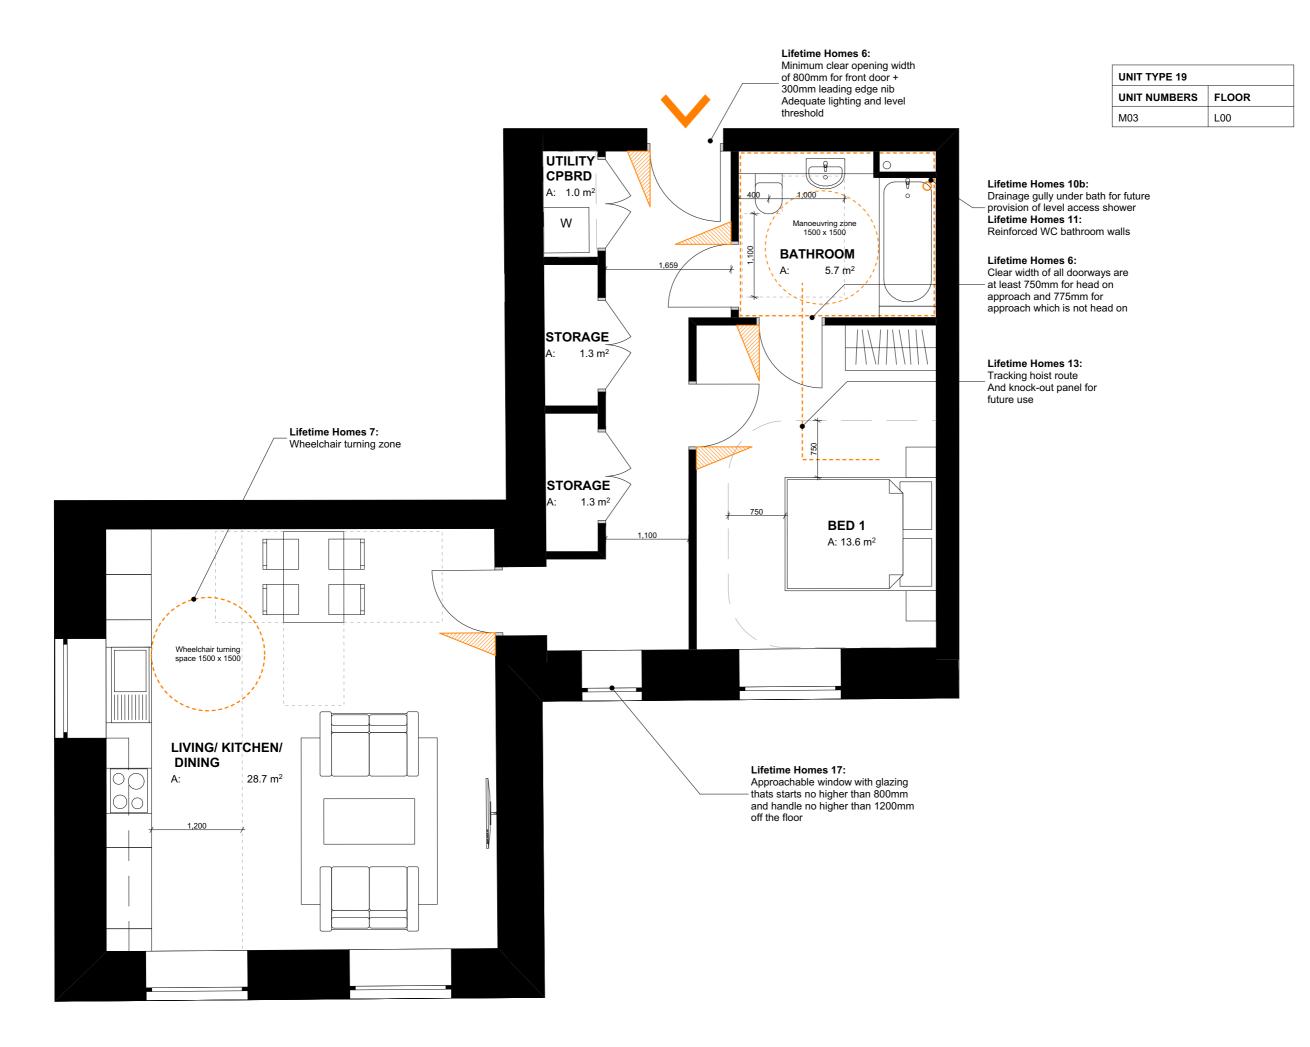

Drawing Title Lifetime Homes Unit Type 19

Hospitals Charity (UCLHC)

| Project Number | Drawing Number | Revisio |
|----------------|----------------|---------|
| LD15 078.00    | LFT_19         |         |
| Scale @ A3     |                |         |
| 1:50           |                |         |
| Date           |                |         |
| 20/01/2017     |                |         |
|                |                |         |