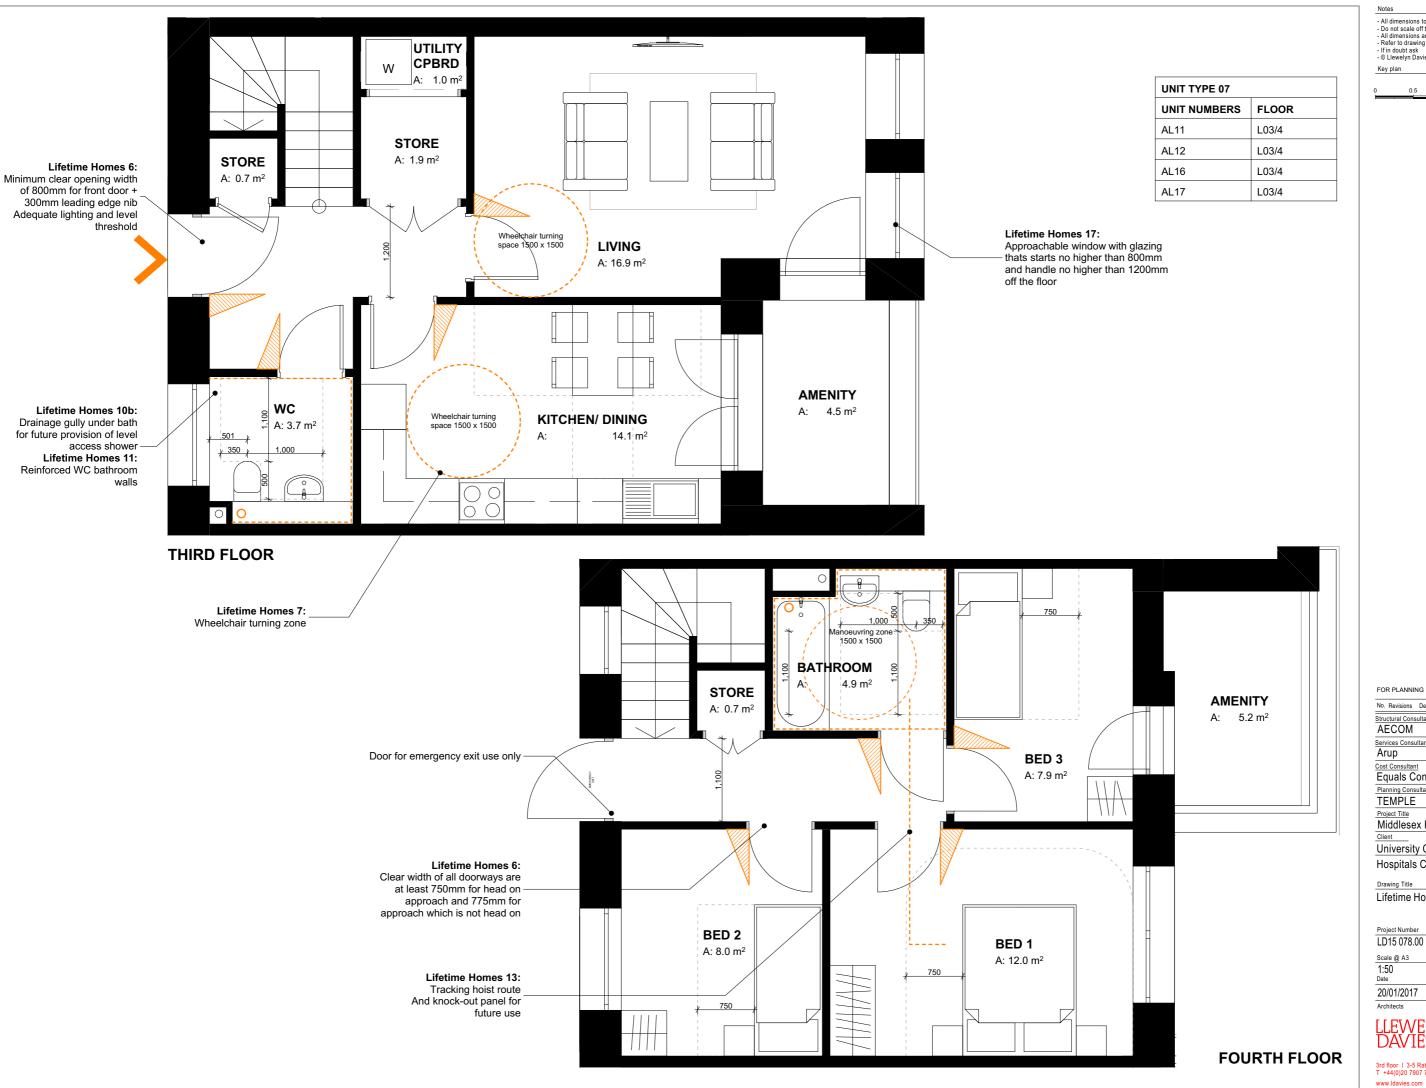

20.01.17 GC

University College London

Hospitals Charity (UCLHC)

Drawing Title

| Project Number | Drawing Number | Revision |
|----------------|----------------|----------|
| LD15 078.00    | LFT_07         |          |
| Scale @ A3     |                |          |
| 1:50           |                |          |
| Date           |                |          |
| 20/01/2017     |                |          |

Key plan

- All dimensions to be checked on site
- Do not scale off this drawing
- All dimensions are shown in mm unless otherwise stated
- Refer to drawing issue sheet for purpose of issue
- If in doubt as
- © Llewelyn Davies