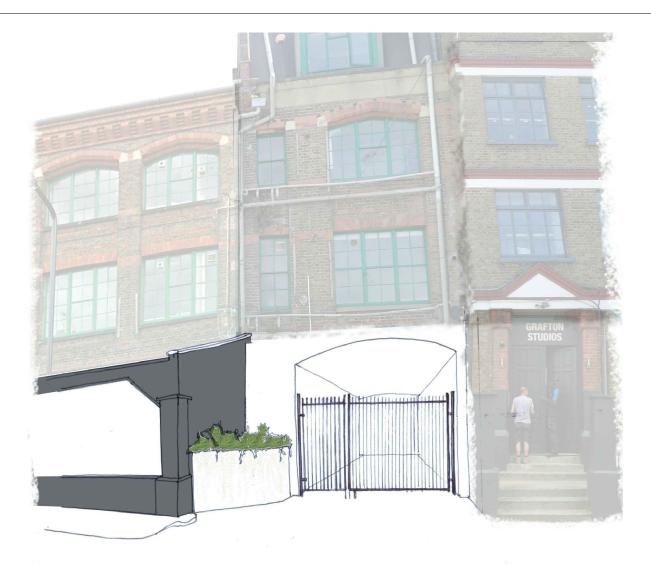

## Existing



8 ANGLERS LANE

Existing



## Proposed



8 ANGLERS LANE

## Proposed

## NOTES

Do not scale from this drawing, except for planning purpos
-Check all dimensions on site.
-Subject to survey.
-Subject to site inspection.
-Site boundary lines are indicative only.

Rev Date By Description Revision Schedule

5-8 Anglers Lane NW5 3DG

Proposed External Entrance Area Improvements

| Feasibility    |             |                   |          |
|----------------|-------------|-------------------|----------|
| contract no.   |             | As indicated @ A3 |          |
| client ref.    |             | date<br>Aug 16    |          |
| drawn by<br>SM |             | checked by<br>CG  |          |
| project no.    | drawing num | ber               | revision |
| 13038          | 201         |                   | -        |