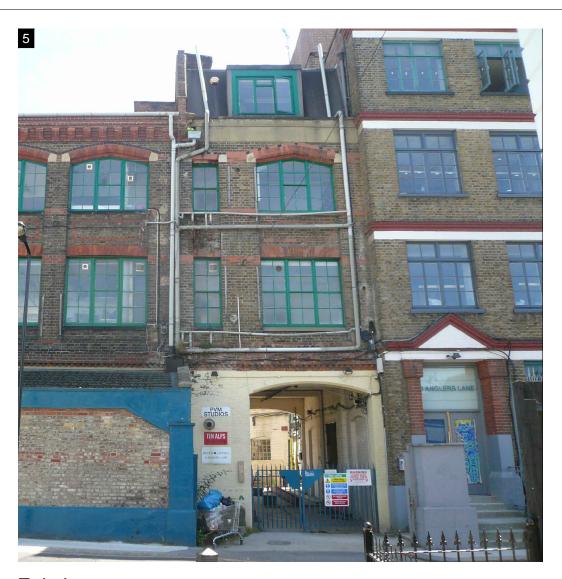

## Existing



8 ANGLERS LANE

Existing



## Proposed



8 ANGLERS LANE

## Proposed

## NOTES

Do not scale from this drawing, except for planning purpos
-Check all dimensions on site.
-Subject to survey.
-Subject to site inspection.
-Site boundary lines are indicative only.

Rev Date By Description Revision Schedule

5-8 Anglers Lane NW5 3DG

Proposed External Entrance Area Improvements

| Feasibility    |             |                   |          |
|----------------|-------------|-------------------|----------|
| contract no.   |             | As indicated @ A3 |          |
| client ref.    |             | date<br>Aug 16    |          |
| drawn by<br>SM |             | checked by<br>CG  |          |
| project no.    | drawing num | ber               | revision |
| 13038          | 2