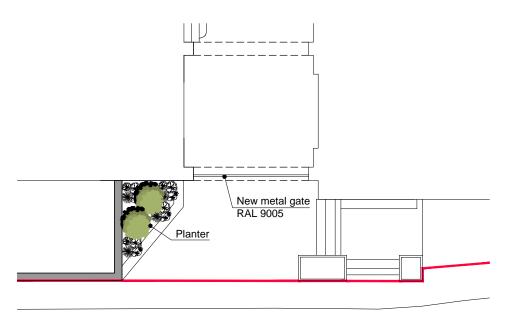

## Existing



8 ANGLERS LANE

Existing



## Proposed



8 ANGLERS LANE

## Proposed

## NOTES

Do not scale from this drawing, except for planning purpos
-Check all dimensions on site.
-Subject to survey.
-Subject to site inspection.
-Site boundary lines are indicative only.

Rev Date By Description Revision Schedule

5-8 Anglers Lane NW5 3DG

Proposed External Entrance Area Improvements

| Feasibility    |             |                   |          |
|----------------|-------------|-------------------|----------|
| contract no.   |             | As indicated @ A3 |          |
| client ref.    |             | date<br>Aug 16    |          |
| drawn by<br>SM |             | checked by<br>CG  |          |
| project no.    | drawing num | ber               | revision |
| 13038          | 201         |                   | -        |



Child Gradd