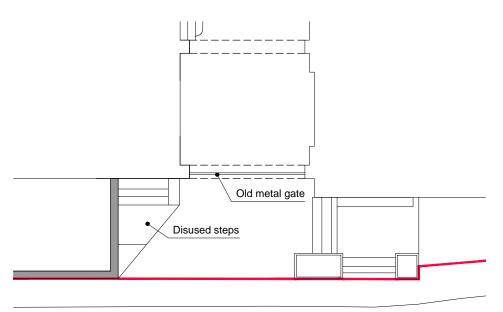

## Existing



8 ANGLERS LANE

Existing



## Proposed



8 ANGLERS LANE

## Proposed

## NOTES

Do not scale from this drawing, except for planning purpos
-Check all dimensions on site.
-Subject to survey.
-Subject to site inspection.
-Site boundary lines are indicative only.

Rev Date By Description Revision Schedule

5-8 Anglers Lane NW5 3DG

Proposed External Entrance Area Improvements

| Feasibility    |             |                   |          |
|----------------|-------------|-------------------|----------|
| contract no.   |             | As indicated @ A3 |          |
| client ref.    |             | date<br>Aug 16    |          |
| drawn by<br>SM |             | checked by<br>CG  |          |
| project no.    | drawing num | ber               | revision |
| 13038          | 201         |