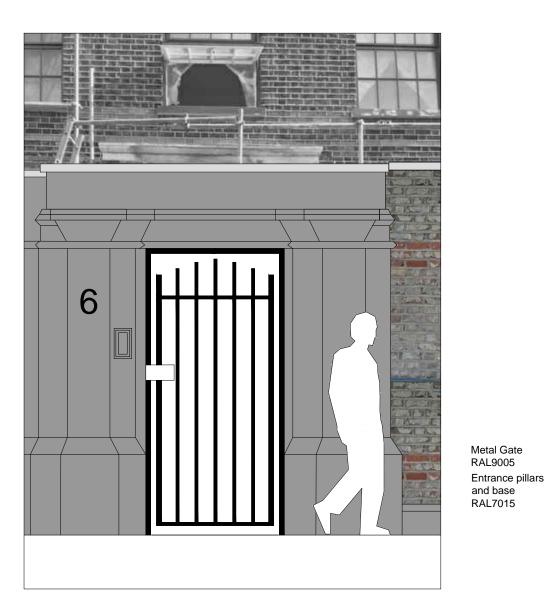

**Proposed Metal Gate** 

Rev Date By Descr

5-8 Anglers Lane NW5 3DG

Proposed
External Boundary Wall Gate

| Feasibility    |             |                   |          |
|----------------|-------------|-------------------|----------|
| contract no.   |             | As indicated @ A3 |          |
| client ref.    |             | date<br>Aug 16    |          |
| drawn by<br>SM |             | checked by<br>CG  |          |
| project no.    | drawing num | ber               | revision |
| 13038          | 202         |                   | -        |