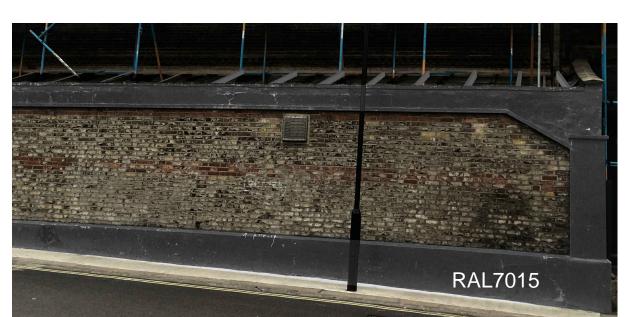

| title |  |  |  |
|-------|--|--|--|
| _     |  |  |  |

| Proposed          |
|-------------------|
| External Boundary |
| Paint Replacement |
| -                 |

| contract no. |             | As indicate | d @ A3   |
|--------------|-------------|-------------|----------|
| client ref.  |             | date        |          |
|              |             | Aug 16      |          |
| drawn by     |             | checked by  |          |
| SM           |             | CG          |          |
| project no.  | drawing num | ber         | revision |
| 13038        | 200         |             | _        |