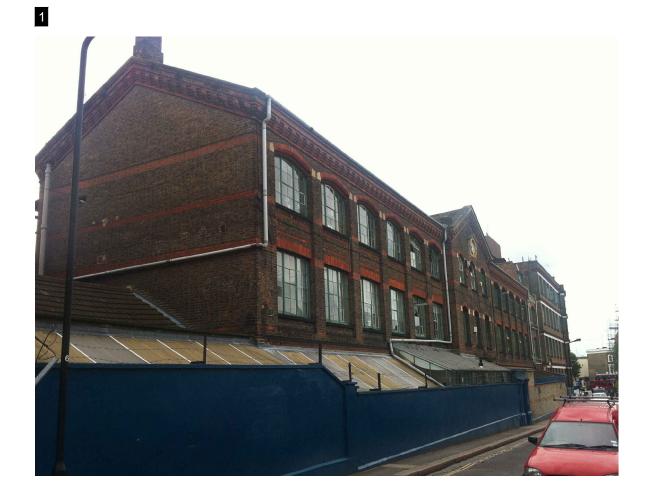

## Refer to location drawing 13038-101 NOTES -Do not scale from this drawing, except for pl -Check all dimensions on site. -Subject to survey. -Subject to ster inspection. -Site boundary lines are indicative only.





Existing



| Proposed | Propo |
|----------|-------|
|----------|-------|



osed

| Rev                  | Date              | Ву     | Description |
|----------------------|-------------------|--------|-------------|
|                      | R                 | evisio | on Schedule |
| project<br>5-8<br>NW | Anglers<br>/5 3DG | Lane   |             |

| title |  |  |  |
|-------|--|--|--|
| _     |  |  |  |

| Proposed          |
|-------------------|
| External Boundary |
| Paint Replacement |
| -                 |

| contract no. |             | As indicate | d @ A3   |
|--------------|-------------|-------------|----------|
| client ref.  |             | date        |          |
|              |             | Aug 16      |          |
| drawn by     |             | checked by  |