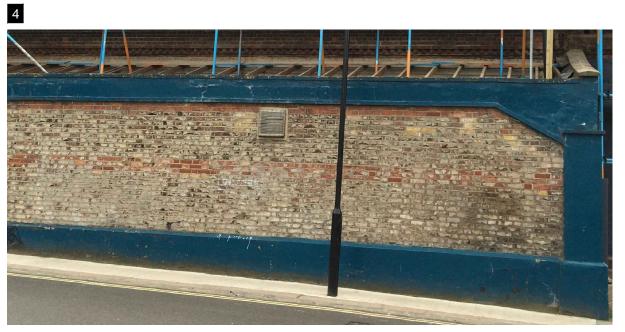

Existing

| Proposed | Propo |
|----------|-------|
|----------|-------|

osed

| Rev                  | Date              | Ву     | Description |
|----------------------|-------------------|--------|-------------|
|                      | R                 | evisio | on Schedule |
| project<br>5-8<br>NW | Anglers<br>/5 3DG | Lane   |             |